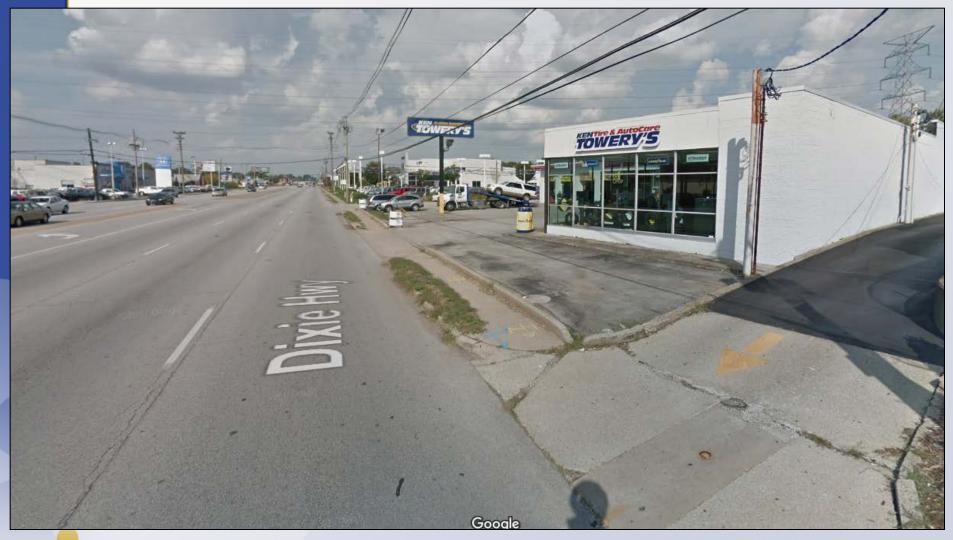

# Louisville

Planning, Zoning & Annexation Committee September 18, 2018

Louisville

Existing: C-1/SMC Proposed: C-2/SMC

Existing: Auto Repair Proposed: Auto Sales

## Requests

- Change in zoning from C-1 Commercial to C-2 Commercial on 0.78 acre
- Detailed District Development Plan

- Expansion of an existing automobile dealership for auto detailing
- Improvements include the removal of exiting portions of current structure and the installation and improvement to parking and vehicle sales/display area
- Existing curb-cuts will be removed and sidewalks installed.