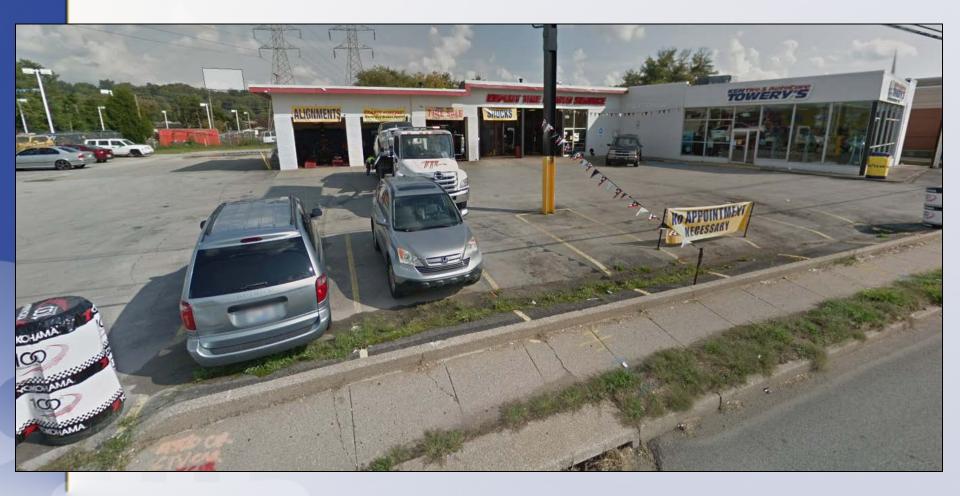

## Requests

- Change in zoning from C-1 Commercial to C-2 Commercial on 0.78 acre
- Detailed District Development Plan

- Expansion of an existing automobile dealership for auto detailing
- Improvements include the removal of exiting portions of current structure and the installation and improvement to parking and vehicle sales/display area
- Existing curb-cuts will be removed and sidewalks installed.