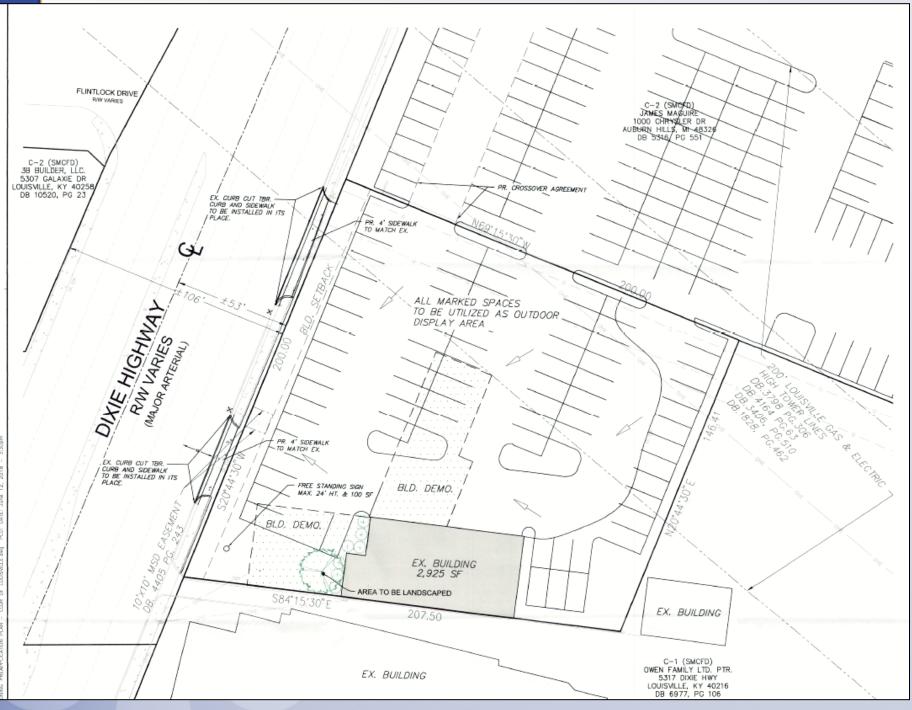

## Requests

- Change in zoning from C-1 Commercial to C-2 Commercial on 0.78 acre
- Detailed District Development Plan

- Expansion of an existing automobile dealership for auto detailing
- Improvements include the removal of exiting portions of current structure and the installation and improvement to parking and vehicle sales/display area
- Existing curb-cuts will be removed and sidewalks installed.