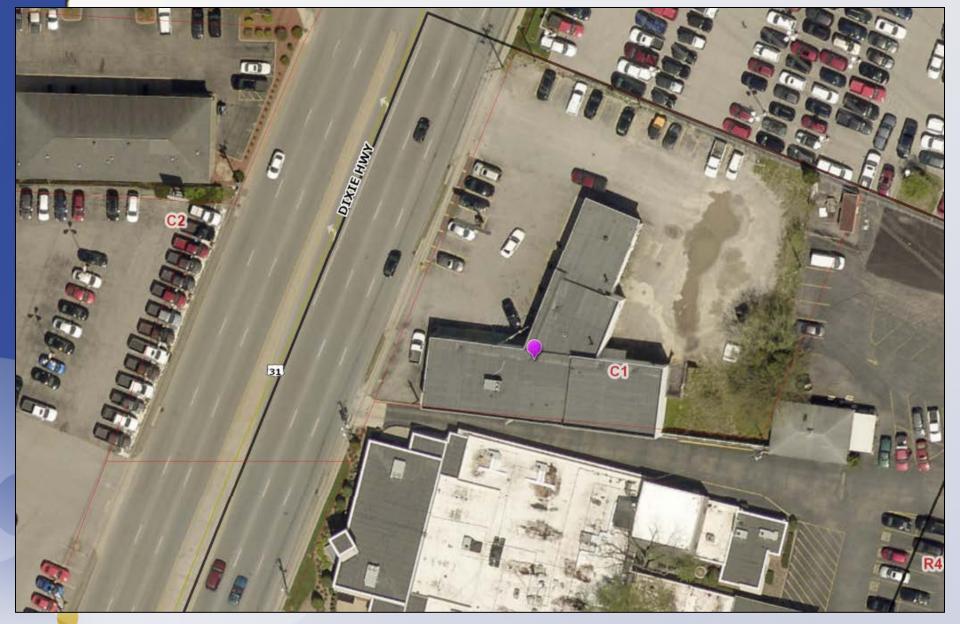

# 18ZONE1027 CDRJ OF LOUISVILLE

# Louisville



Planning, Zoning & Annexation Committee September 18, 2018





Louisville





Existing: C-1/SMC Proposed: C-2/SMC





Existing: Auto Repair Proposed: Auto Sales

## Requests

- Change in zoning from C-1 Commercial to C-2 Commercial on 0.78 acre
- Detailed District Development Plan







- Expansion of an existing automobile dealership for auto detailing
- Improvements include the removal of exiting portions of current structure and the installation and improvement to parking and vehicle sales/display area
- Existing curb-cuts will be removed and sidewalks installed.





#### Subject Site





#### Subject Site







/

### **Public Meetings**

- Neighborhood Meeting on 5/10/2018
  - Conducted by the applicant, 1 person attended the meeting
- LD&T meeting on 7/12/2018
- Planning Commission public hearing on 8/2/2018
  - No one spoke in opposition.
  - The Commission recommended approval of the chang