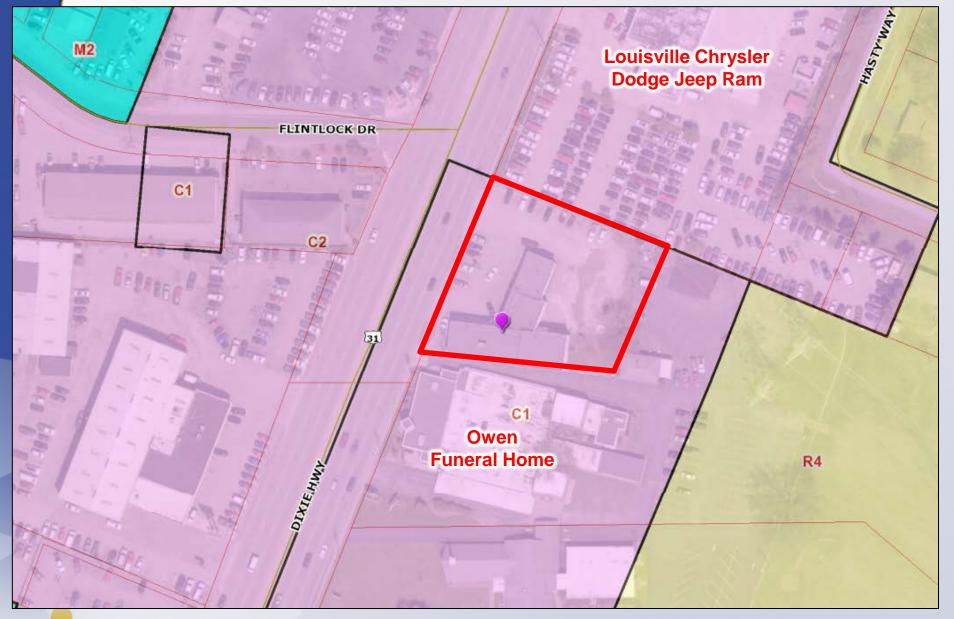

# 18ZONE1027 CDRJ OF LOUISVILLE

# Louisville



Planning, Zoning & Annexation Committee September 18, 2018





Louisville





Existing: C-1/SMC Proposed: C-2/SMC





Existing: Auto Repair Proposed: Auto Sales

## Requests

- Change in zoning from C-1 Commercial to C-2 Commercial on 0.78 acre
- Detailed District Development Plan







- Expansion of an existing automobile dealership for auto detailing
- Improvements include the removal of exiting portions of current structure and the installation and improvement to parking and vehicle sales/display area
- Existing curb-cuts will be removed and sidewalks installed.





#### Subject Site





#### Subject Site







/

### **Public Meetings**

- Neighborhood Meeting on 5/10/2018
  - Conducted by the applicant, 1 person attended the meeting
- LD&T meeting on 7/12/2018
- Planning Commission public hearing on 8/2/2018
  - No one spoke in opposition.
  - The Com