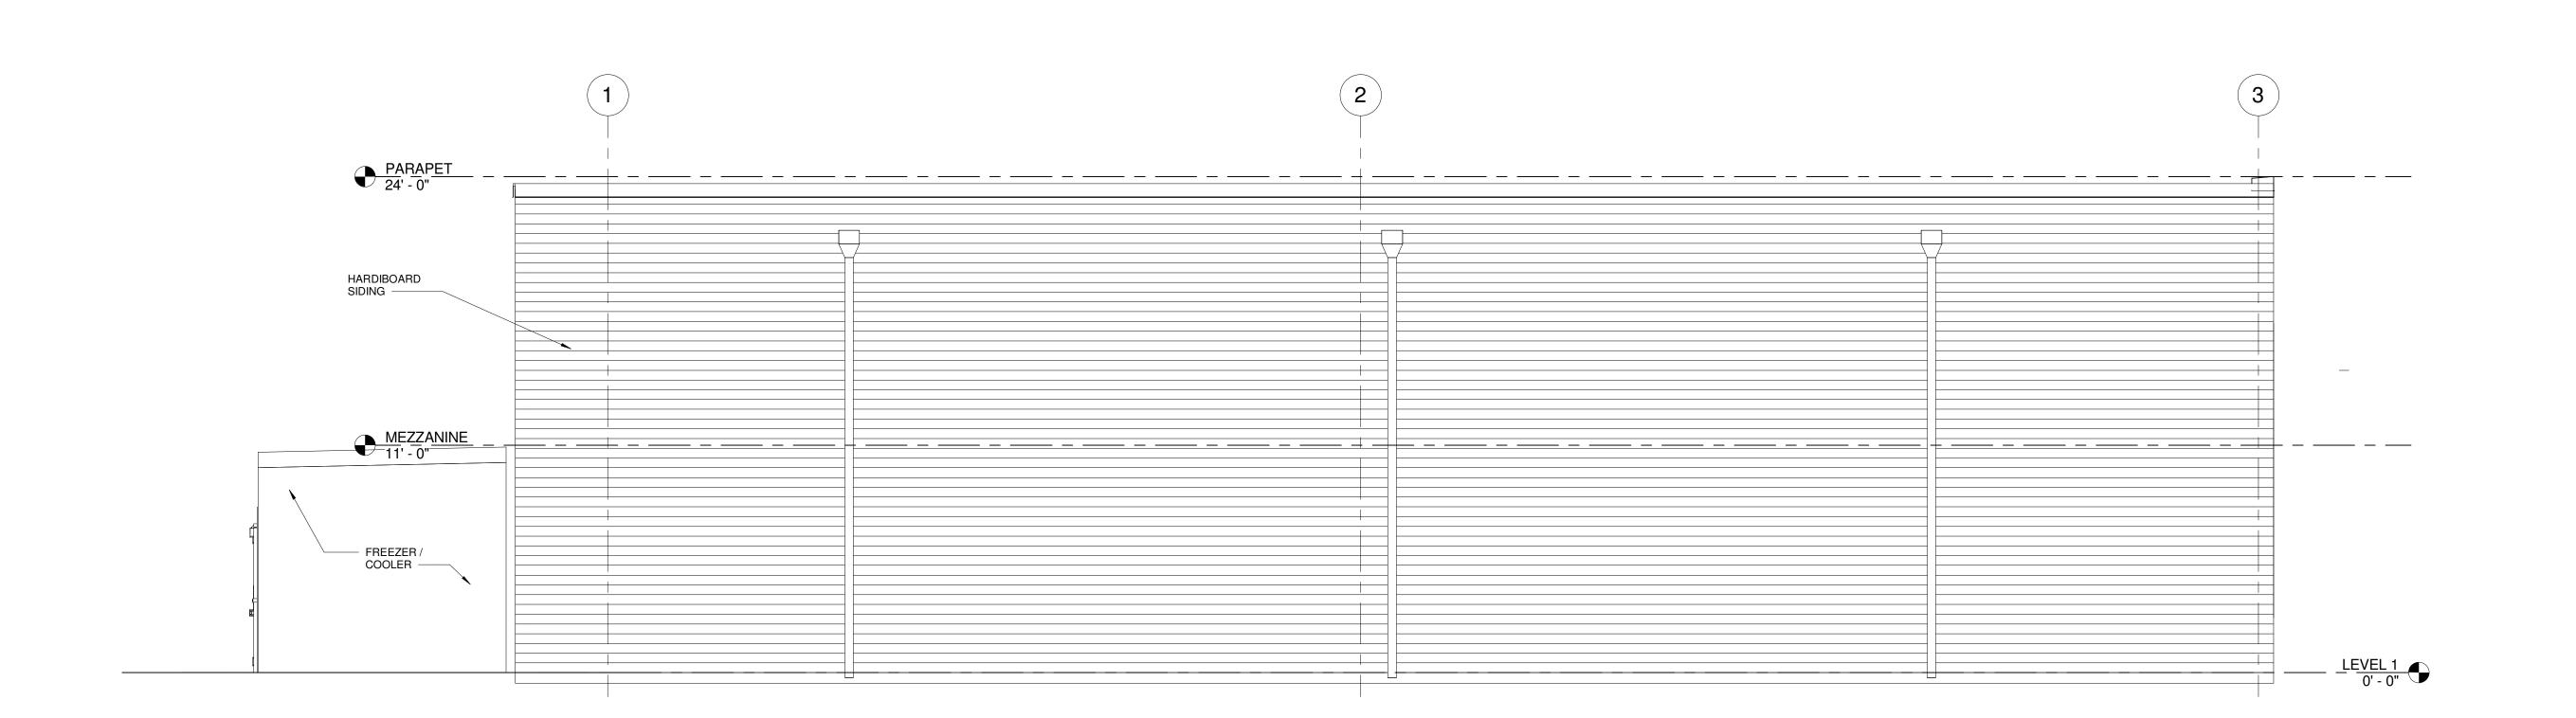

NORTH ELEVATION 2

1/4" = 1'-0"

A401

EAST ELEVATION 1

1/4" = 1'-0" A401

All drawings and written materials appearing herein constitutes original and unpublished work of the architect and may not be duplicated used or disclosed without written consent of the architect.