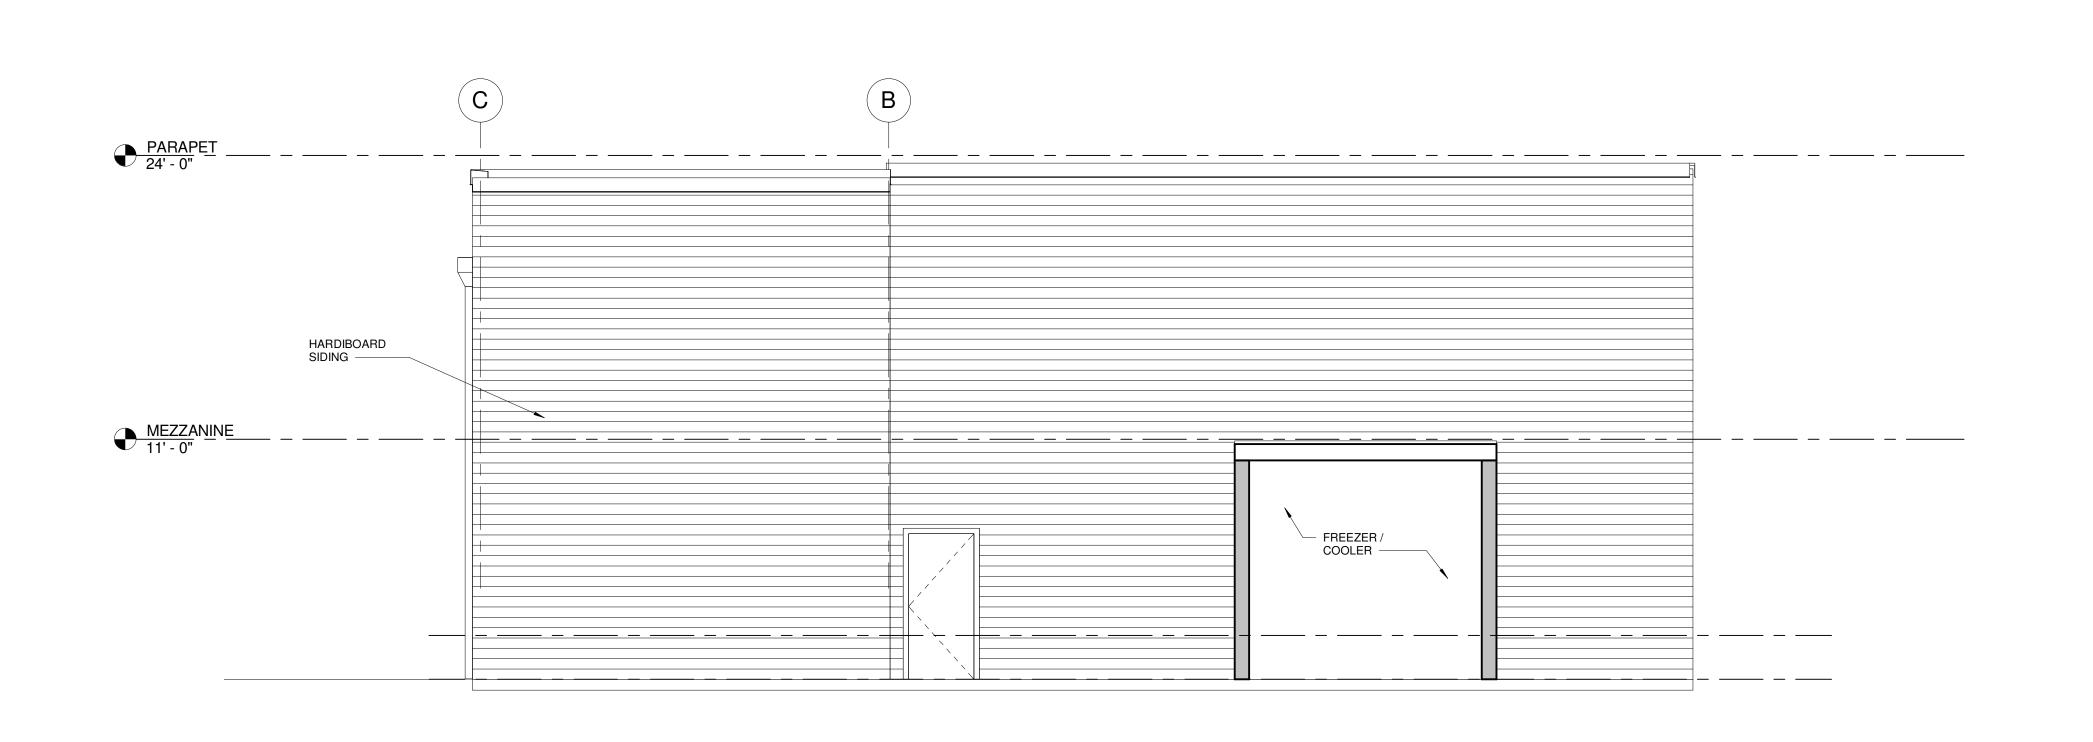

NORTH ELEVATION 2

1/4" = 1'-0"

A401

EAST ELEVATION 1

1/4" = 1'-0" A401

All drawings and written materials appearing herein constitutes original and unpublished work of the architect and may not be duplicated used or disclosed without written consent of the architect.