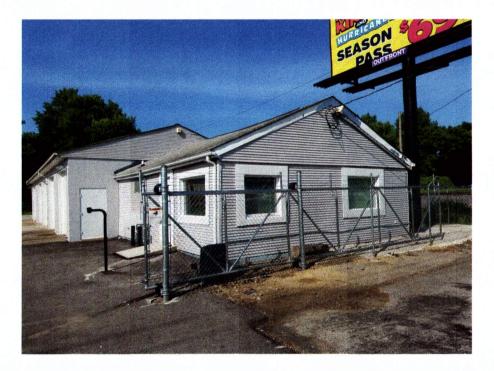

## 502.863.1756

The automobile establishment is requesting a zone change from C1-to C-2 to be a contractors shop for A1 Sewer and Drain. The property is located at 5401 Valley Station Road. The proposal is consistent with existing development along in the area, which consists of auto-centric higher intensity uses. Other commercial uses include restaurants, retail and financial institutions. The proposal is of a medium to high density and is consistent with surrounding districts and uses.