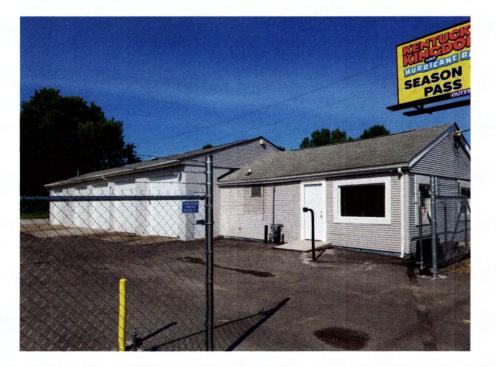

## 502.863.1756

The automobile establishment is requesting a zone change from C1-to C-2 to be a contractors shop for A1 Sewer and Drain. The property is located at 5401 Valley Station Road. The proposal is consistent with existing development along in the area, which consists of auto-centric higher intensity uses. Other commercial uses include restaurants, retail and financial institutions. The proposal is of a medium to high density and is consistent with surrounding districts and uses.