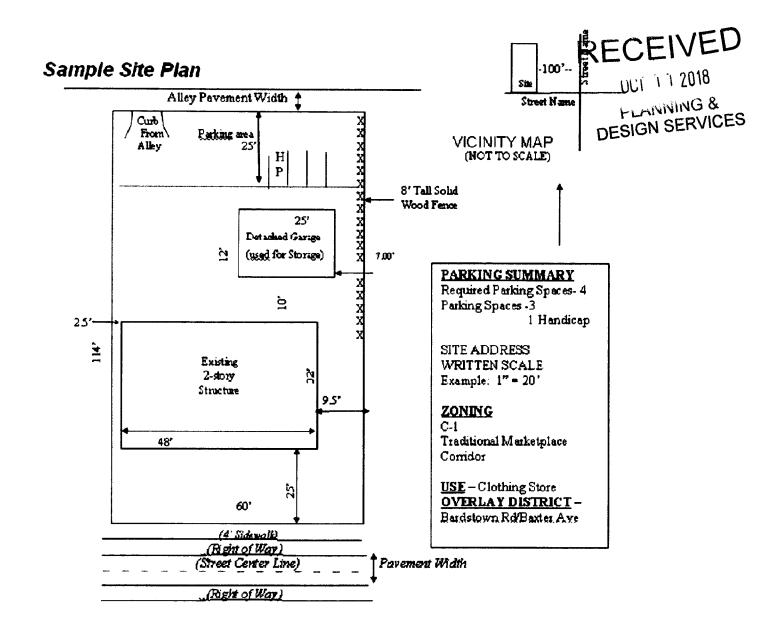

#### Site and Project plan: (required for building additions, new structures and fencing)

- Site plan *drawn to scale* with dimensions, as applies to the project, indicating property lines, structures, landscaping, fencing, and parking
- Eloor plans drawn to scale with dimensions and each room labeled
- □ <u>Elevation drawings</u> (a drawing showing exterior walls) *drawn to scale* with dimensions. For fencing, only photos/drawings of the proposed fence are required.