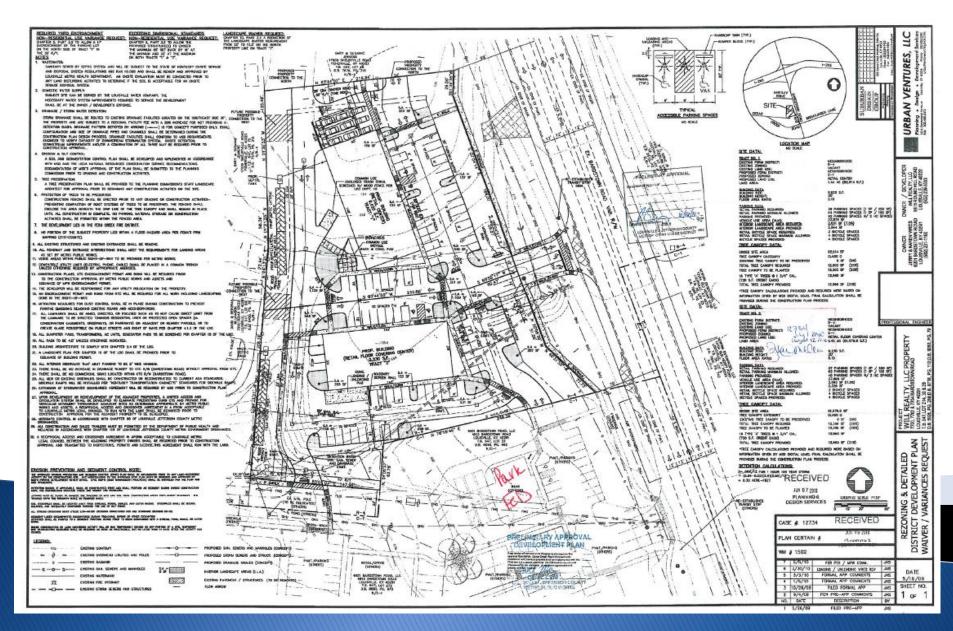

EDIT UNION



#### CASE NO. 18ZONE1020

REQUESTS: CHANGE IN ZONING FROM C-1 TO C-2 AT 7710 BARDSTOWN ROAD & 7509 CEDAR CREEK ROAD REVISED DETAIL DISTRICT DEVELOPMENT PLAN LANDSCAPE WAIVERS SETBACK VARIANCES

# PARK COMMUNITY CREDIT UNION

PLANNER: CHRIS BROWN, AICP BTM ENGINEERING, INC. 3001 TAYLOR SPRINGS DRIVE LOUISVILLE, KY 40220

ATTORNEY: JON BAKER, ESQ. WYATT TARRANT & COMBS, LLP 500 WEST JEFFERSON STREET, SUITE 2800 LOUISVILLE, KY 40202

> PUBLIC HEARING 1:00 PM NOVEMBER 1, 2018

# AERIAL ZONING MAP



## ADDITIONAL ZONING VIEW



# ZONING MAP FROM LOJIC



#### COMMERCIAL PRESENCE NEAR PROPOSED SITE



#### ADDITIONAL AERIAL VIEW



#### 2018 CURRENT PROPOSED SITE PLAN



#### 2008 APPROVED PLAN - ALL THE WAY TO THE CEDAR CREEK INTERSECTION



#### 2010 APPROVED PLAN TO THE NORTH



#### 2014 APPROVED PLAN FOR THE SITE



#### 2018 CURRENT PROPOSED SITE PLAN



#### ADDITIONAL VIEW OF PROPOSED PLAN FOR THE SITE



#### LOT 1 – PARK COMMUNITY CREDIT UNION





## Parkway Elevation (East)

#### LOT 1 – PARK COMMUNITY CREDIT UNION





#### **Rear Elevation (West)**

#### LOT 2 – TIRE DISCOUNTERS





#### Front Elevation (North)

## LOT 2 – TIRE DISCOUNTERS





#### **Rear Elevation (South)**

#### LOT 2 – TIRE DISCOUNTERS



# Parkway Elevation (East)

**Rear Elevation (West)** 



### THANK YOU





3001 Taylor Springs Drive • Louisville, KY 40220 p. 502.459.8402 • f. 502.459.8427 www.btmeng.com



Louisville | Lexington | Memphis | Nashville | New Albany | www.wyattfirm.com