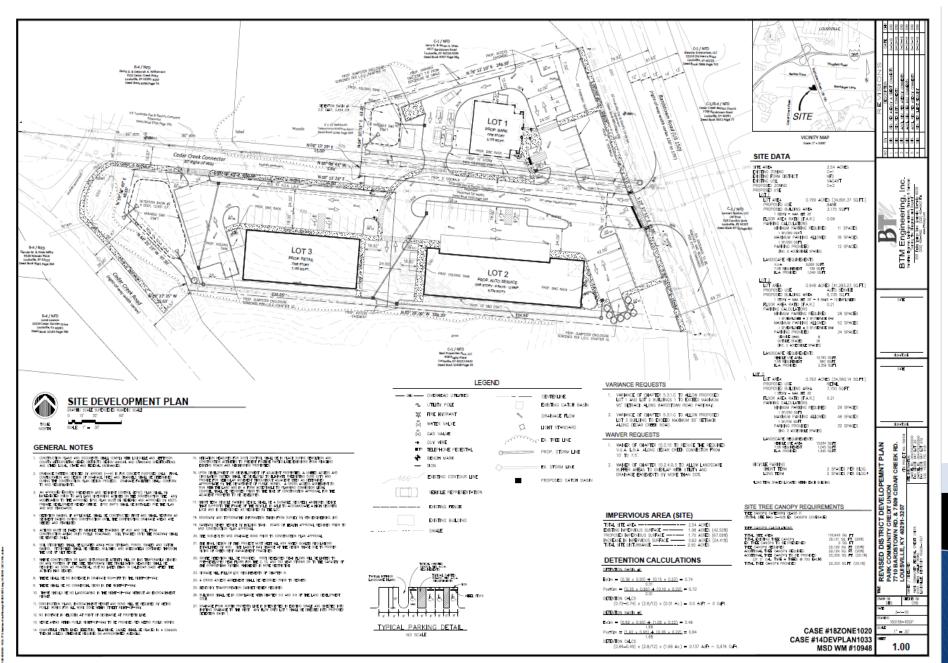

# PARK COMMUNITY CREDIT UNION



#### CASE NO. 18ZONE1020

REQUESTS: CHANGE IN ZONING FROM C-1 TO C-2 AT 7710 BARDSTOWN ROAD & 7509 CEDAR CREEK ROAD REVISED DETAIL DISTRICT DEVELOPMENT PLAN LANDSCAPE WAIVERS SETBACK VARIANCES

# PARK COMMUNITY CREDIT UNION

PLANNER: CHRIS BROWN, AICP BTM ENGINEERING, INC. 3001 TAYLOR SPRINGS DRIVE LOUISVILLE, KY 40220

ATTORNEY: JON BAKER, ESQ. WYATT TARRANT & COMBS, LLP 500 WEST JEFFERSON STREET, SUITE 2800 LOUISVILLE, KY 40202

> PUBLIC HEARING 1:00 PM NOVEMBER 1, 2018

# AERIAL ZONING MAP



## ADDITIONAL ZONING VIEW



# ZONING MAP FROM LOJIC



#### COMMERCIAL PRESENCE NEAR PROPOSED SITE



#### ADDITIONAL AERIAL VIEW



#### 2018 CURRENT PROPOSED SITE PLAN



#### 2008 APPROVED PLAN - ALL THE WAY TO THE CEDAR CREEK INTERSECTION



#### 2010 APPROVED PLAN TO THE NORTH



#### 2014 APPROVED PLAN FOR THE SITE



#### 2018 CURRENT PROPOSED SITE PLAN



#### ADDITIONAL VIEW OF PROPOSED PLAN FOR THE SITE



#### LOT 1 – PARK COMMUNITY CREDIT UNION





## Parkway Elevation (East)

#### LOT 1 – PARK COMMUNITY CREDIT UNION





#### **Rear Elevation (West)**

#### LOT 2 – TIRE DISCOUNTERS





#### Front Elevation (North)

## LOT 2 – TIRE DISCOUNTERS





#### **Rear Elevation (South)**

#### LOT 2 – TIRE DISCOUNTERS



# Parkway Elevation (East)

**Rear Elevation (West)** 



### THANK YOU





3001 Taylor Springs Drive • Louisville, KY 40220 p. 502.459.8402 • f. 502.459.8427 www.btmeng.com



Louisville | Lexington | Memphis | Nashville | New Alban