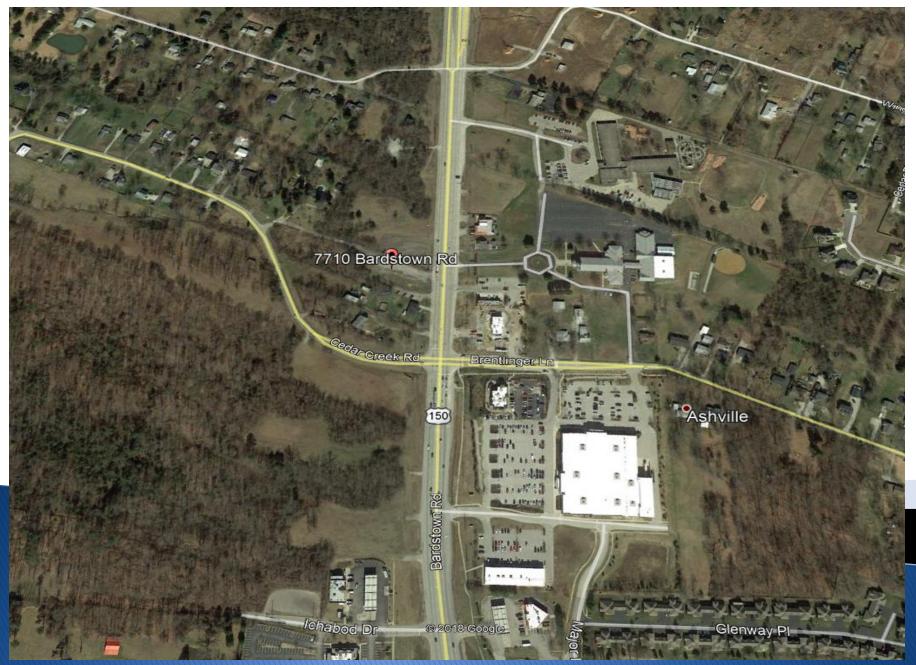

# PARK COMMUNITY CREDIT UNION



#### CASE NO. 18ZONE1020

REQUESTS: CHANGE IN ZONING FROM C-1 TO C-2 AT 7710 BARDSTOWN ROAD & 7509 CEDAR CREEK ROAD REVISED DETAIL DISTRICT DEVELOPMENT PLAN LANDSCAPE WAIVERS SETBACK VARIANCES

# PARK COMMUNITY CREDIT UNION

PLANNER: CHRIS BROWN, AICP BTM ENGINEERING, INC. 3001 TAYLOR SPRINGS DRIVE LOUISVILLE, KY 40220

ATTORNEY: JON BAKER, ESQ. WYATT TARRANT & COMBS, LLP 500 WEST JEFFERSON STREET, SUITE 2800 LOUISVILLE, KY 40202

> PUBLIC HEARING 1:00 PM NOVEMBER 1, 2018

# AERIAL ZONING MAP



## ADDITIONAL ZONING VIEW



# ZONING MAP FROM LOJIC



#### COMMERCIAL PRESENCE NEAR PROPOSED SITE



#### ADDITIONAL AERIAL VIEW



#### 2018 CURRENT PROPOSED SITE PLAN



#### 2008 APPROVED PLAN - ALL THE WAY TO THE CEDAR CREEK INTERSECTION



#### 2010 APPROVED PLAN TO THE NORTH



#### 2014 APPROVED PLAN FOR THE SITE



#### 2018 CURRENT PROPOSED SITE PLAN



#### ADDITIONAL VIEW OF PROPOSED PLAN FOR THE SITE



#### LOT 1 – PARK COMMUNITY CREDIT UNION





## Parkway Elevation (East)

#### LOT 1 – PARK COMMUNITY CREDIT UNION





#### **Rear Elevation (West)**

#### LOT 2 – TIRE DISCOUNTERS





#### Front Elevation (North)

## LOT 2 – TIRE DISCOUNTERS





#### **Rear Elevation (South)**

#### LOT 2 – TIRE DISCOUNTERS



# Parkway Elevation (East)

**Rear Elevation (West)** 



### THANK YOU





3001 Taylor Springs Drive • Louisville, KY 40220 p. 502.459.8402 • f. 502.459.8427 www.btmeng.com



Louisville | Lex