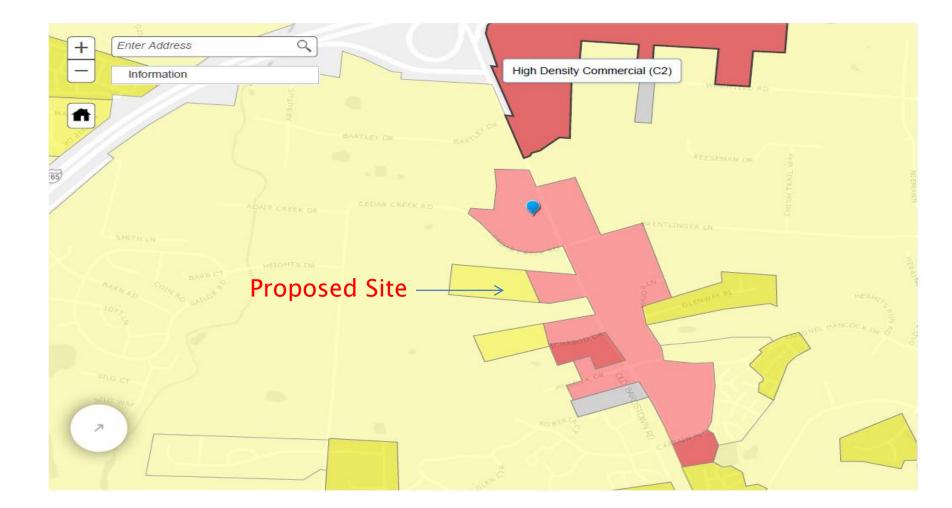

# PARK COMMUNITY CREDIT UNION



#### CASE NO. 18ZONE1020

REQUESTS: CHANGE IN ZONING FROM C-1 TO C-2 AT 7710 BARDSTOWN ROAD & 7509 CEDAR CREEK ROAD REVISED DETAIL DISTRICT DEVELOPMENT PLAN LANDSCAPE WAIVERS SETBACK VARIANCES

# PARK COMMUNITY CREDIT UNION

PLANNER: CHRIS BROWN, AICP BTM ENGINEERING, INC. 3001 TAYLOR SPRINGS DRIVE LOUISVILLE, KY 40220

ATTORNEY: JON BAKER, ESQ. WYATT TARRANT & COMBS, LLP 500 WEST JEFFERSON STREET, SUITE 2800 LOUISVILLE, KY 40202

> PUBLIC HEARING 1:00 PM NOVEMBER 1, 2018

# AERIAL ZONING MAP



## ADDITIONAL ZONING VIEW



# ZONING MAP FROM LOJIC



#### COMMERCIAL PRESENCE NEAR PROPOSED SITE



#### ADDITIONAL AERIAL VIEW



#### 2018 CURRENT PROPOSED SITE PLAN



#### 2008 APPROVED PLAN - ALL THE WAY TO THE CEDAR CREEK INTERSECTION



#### 2010 APPROVED PLAN TO THE NORTH



#### 2014 APPROVED PLAN FOR THE SITE



#### 2018 CURRENT PROPOSED SITE PLAN



#### ADDITIONAL VIEW OF PROPOSED PLAN FOR THE SITE



#### LOT 1 – PARK COMMUNITY CREDIT UNION





## Parkway Elevation (East)

#### LOT 1 – PARK COMMUNITY CREDIT UNION





#### **Rear Elevation (West)**

#### LOT 2 – TIRE DISCOUNTERS





#### Front Elevation (North)

## LOT 2 – TIRE DISCOUNTERS





#### **Rear Elevation (South)**

#### LOT 2 – TIRE DISCOUNTERS



# Parkway Elevation (East)

**Rear Elevation (West)** 



### THANK YOU





3001 Taylor Springs Drive • Louisville,