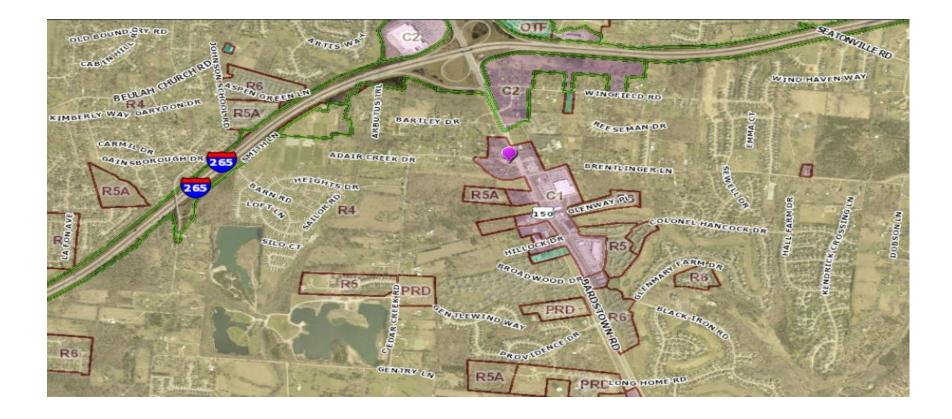

# PARK COMMUNITY CREDIT UNION



#### CASE NO. 18ZONE1020

REQUESTS: CHANGE IN ZONING FROM C-1 TO C-2 AT 7710 BARDSTOWN ROAD & 7509 CEDAR CREEK ROAD REVISED DETAIL DISTRICT DEVELOPMENT PLAN LANDSCAPE WAIVERS SETBACK VARIANCES

# PARK COMMUNITY CREDIT UNION

PLANNER: CHRIS BROWN, AICP BTM ENGINEERING, INC. 3001 TAYLOR SPRINGS DRIVE LOUISVILLE, KY 40220

ATTORNEY: JON BAKER, ESQ. WYATT TARRANT & COMBS, LLP 500 WEST JEFFERSON STREET, SUITE 2800 LOUISVILLE, KY 40202

> PUBLIC HEARING 1:00 PM NOVEMBER 1, 2018

# AERIAL ZONING MAP



## ADDITIONAL ZONING VIEW



# ZONING MAP FROM LOJIC



#### COMMERCIAL PRESENCE NEAR PROPOSED SITE



#### ADDITIONAL AERIAL VIEW



#### 2018 CURRENT PROPOSED SITE PLAN



#### 2008 APPROVED PLAN - ALL THE WAY TO THE CEDAR CREEK INTERSECTION



#### 2010 APPROVED PLAN TO THE NORTH



#### 2014 APPROVED PLAN FOR THE SITE



#### 2018 CURRENT PROPOSED SITE PLAN



#### ADDITIONAL VIEW OF PROPOSED PLAN FOR THE SITE



#### LOT 1 – PARK COMMUNITY CREDIT UNION





## Parkway Elevation (East)

#### LOT 1 – PARK COMMUNITY CREDIT UNION





#### **Rear Elevation (West)**

#### LOT 2 – TIRE DISCOUNTERS





#### Front Elevation (North)

## LOT 2 – TIRE DISCOUNTERS





#### **Rear Elevation (South)**

#### LOT 2 – TIRE DISCOUNTERS



# Parkway Elevation (East)

**Rear Elevation (West)** 



### THANK YOU





3001 Taylor