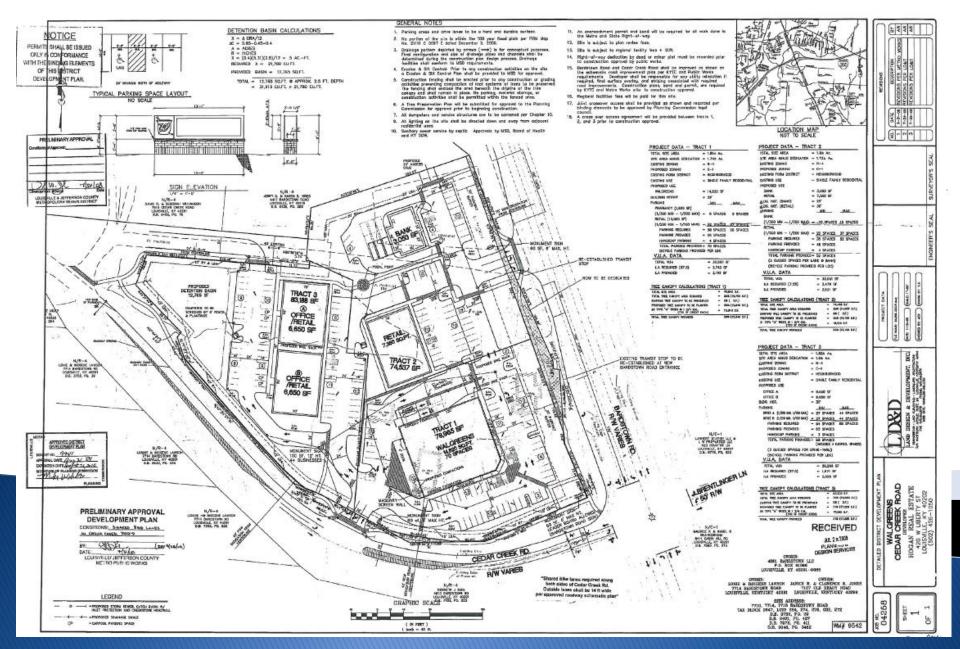

# PARK COMMUNITY CREDIT UNION



#### CASE NO. 18ZONE1020

REQUESTS: CHANGE IN ZONING FROM C-1 TO C-2 AT 7710 BARDSTOWN ROAD & 7509 CEDAR CREEK ROAD REVISED DETAIL DISTRICT DEVELOPMENT PLAN LANDSCAPE WAIVERS SETBACK VARIANCES

# PARK COMMUNITY CREDIT UNION

PLANNER: CHRIS BROWN, AICP BTM ENGINEERING, INC. 3001 TAYLOR SPRINGS DRIVE LOUISVILLE, KY 40220

ATTORNEY: JON BAKER, ESQ. WYATT TARRANT & COMBS, LLP 500 WEST JEFFERSON STREET, SUITE 2800 LOUISVILLE, KY 40202

> PUBLIC HEARING 1:00 PM NOVEMBER 1, 2018

# AERIAL ZONING MAP



## ADDITIONAL ZONING VIEW



# ZONING MAP FROM LOJIC



#### COMMERCIAL PRESENCE NEAR PROPOSED SITE



#### ADDITIONAL AERIAL VIEW



#### 2018 CURRENT PROPOSED SITE PLAN



#### 2008 APPROVED PLAN - ALL THE WAY TO THE CEDAR CREEK INTERSECTION



#### 2010 APPROVED PLAN TO THE NORTH



#### 2014 APPROVED PLAN FOR THE SITE



#### 2018 CURRENT PROPOSED SITE PLAN



#### ADDITIONAL VIEW OF PROPOSED PLAN FOR THE SITE



#### LOT 1 – PARK COMMUNITY CREDIT UNION





## Parkway Elevation (East)

#### LOT 1 – PARK COMMUNITY CREDIT UNION





#### **Rear Elevation (West)**

#### LOT 2 – TIRE DISCOUNTERS





#### Front Elevation (North)

## LOT 2 – TIRE DISCOUNTERS





#### **Rear Elevation (South)**

#### LOT 2 – TIRE DISCOUNTERS



# Parkway Elevation (East)

**Rear Elevation (West)** 



### THANK YOU





3001 Taylor Springs Drive • Louisville, KY 40220 p. 502.459.8402 • f. 502.459.8427 www.btmeng.com



Louisville | Lexington | Memphis | Nashville | New Albany | www.wyattfirm.com