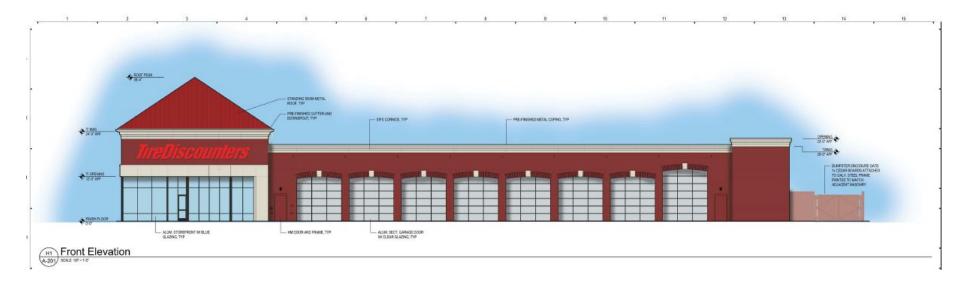

ILLE, KY 40220

ATTORNEY: JON BAKER, ESQ. WYATT TARRANT & COMBS, LLP 500 WEST JEFFERSON STREET, SUITE 2800 LOUISVILLE, KY 40202

> PUBLIC HEARING 1:00 PM NOVEMBER 1, 2018

# AERIAL ZONING MAP



## ADDITIONAL ZONING VIEW



# ZONING MAP FROM LOJIC



#### COMMERCIAL PRESENCE NEAR PROPOSED SITE



#### ADDITIONAL AERIAL VIEW



#### 2018 CURRENT PROPOSED SITE PLAN



#### 2008 APPROVED PLAN - ALL THE WAY TO THE CEDAR CREEK INTERSECTION



#### 2010 APPROVED PLAN TO THE NORTH



#### 2014 APPROVED PLAN FOR THE SITE



#### 2018 CURRENT PROPOSED SITE PLAN



#### ADDITIONAL VIEW OF PROPOSED PLAN FOR THE SITE



#### LOT 1 – PARK COMMUNITY CREDIT UNION





## Parkway Elevation (East)

#### LOT 1 – PARK COMMUNITY CREDIT UNION





#### **Rear Elevation (West)**

#### LOT 2 – TIRE DISCOUNTERS





#### Front Elevation (North)

## LOT 2 – TIRE DISCOUNTERS





#### **Rear Elevation (South)**

#### LOT 2 – TIRE DISCOUNTERS



# Parkway Elevation (East)

**Rear Elevation (West)** 



### THANK YOU





3001 Taylor Springs Drive • Louisville, KY 40220 p. 502.459.8402 • f. 502.459.8427 www.btmeng.com



Louisville | Lexington | Memphis | Nashville | New Albany | www.wyattfirm.com