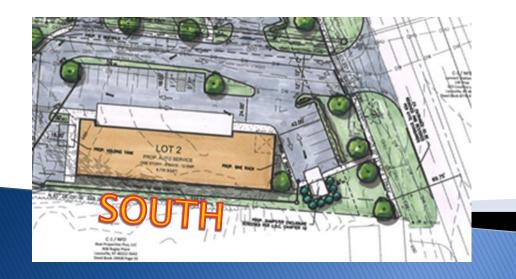

LLP 500 WEST JEFFERSON STREET, SUITE 2800 LOUISVILLE, KY 40202

> PUBLIC HEARING 1:00 PM NOVEMBER 1, 2018

# AERIAL ZONING MAP



## ADDITIONAL ZONING VIEW



# ZONING MAP FROM LOJIC



#### COMMERCIAL PRESENCE NEAR PROPOSED SITE



#### ADDITIONAL AERIAL VIEW



#### 2018 CURRENT PROPOSED SITE PLAN



#### 2008 APPROVED PLAN - ALL THE WAY TO THE CEDAR CREEK INTERSECTION



#### 2010 APPROVED PLAN TO THE NORTH



#### 2014 APPROVED PLAN FOR THE SITE



#### 2018 CURRENT PROPOSED SITE PLAN



#### ADDITIONAL VIEW OF PROPOSED PLAN FOR THE SITE



#### LOT 1 – PARK COMMUNITY CREDIT UNION





## Parkway Elevation (East)

#### LOT 1 – PARK COMMUNITY CREDIT UNION





#### **Rear Elevation (West)**

#### LOT 2 – TIRE DISCOUNTERS





#### Front Elevation (North)

## LOT 2 – TIRE DISCOUNTERS





#### **Rear Elevation (South)**

#### LOT 2 – TIRE DISCOUNTERS



# Parkway Elevation (East)

**Rear Elevation (West)** 



### THANK YOU





3001 Taylor Springs Drive • Louisville, KY 40220 p. 502.459.8402 • f. 502.459.8427 www.btmeng.com



Louisville | Lexington | Memphis | Nashville | New Albany | www.wyattfirm.com