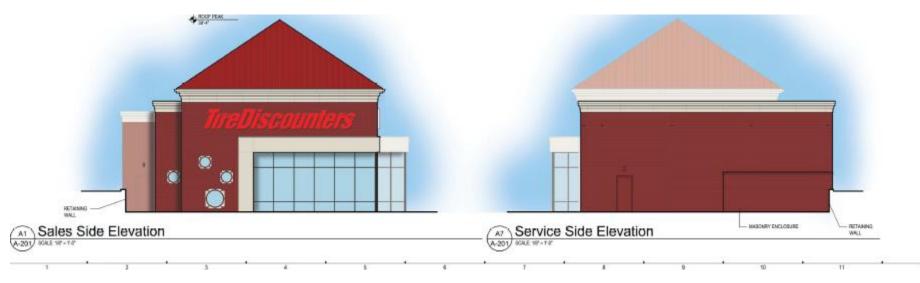

PUBLIC HEARING 1:00 PM NOVEMBER 1, 2018

# AERIAL ZONING MAP



## ADDITIONAL ZONING VIEW



# ZONING MAP FROM LOJIC



#### COMMERCIAL PRESENCE NEAR PROPOSED SITE



#### ADDITIONAL AERIAL VIEW



#### 2018 CURRENT PROPOSED SITE PLAN



#### 2008 APPROVED PLAN - ALL THE WAY TO THE CEDAR CREEK INTERSECTION



#### 2010 APPROVED PLAN TO THE NORTH



#### 2014 APPROVED PLAN FOR THE SITE



#### 2018 CURRENT PROPOSED SITE PLAN



#### ADDITIONAL VIEW OF PROPOSED PLAN FOR THE SITE



#### LOT 1 – PARK COMMUNITY CREDIT UNION





## Parkway Elevation (East)

#### LOT 1 – PARK COMMUNITY CREDIT UNION





#### **Rear Elevation (West)**

#### LOT 2 – TIRE DISCOUNTERS





#### Front Elevation (North)

## LOT 2 – TIRE DISCOUNTERS





#### **Rear Elevation (South)**

#### LOT 2 – TIRE DISCOUNTERS



# Parkway Elevation (East)

**Rear Elevation (West)** 



### THANK YOU





3001 Taylor Springs Drive • Louisville, KY 40220 p. 502.459.8402 • f. 502.459.8427 www.btmeng.com



Louisville | Lexington | Memphis | Nashville | New Albany | www.wyattfirm.com