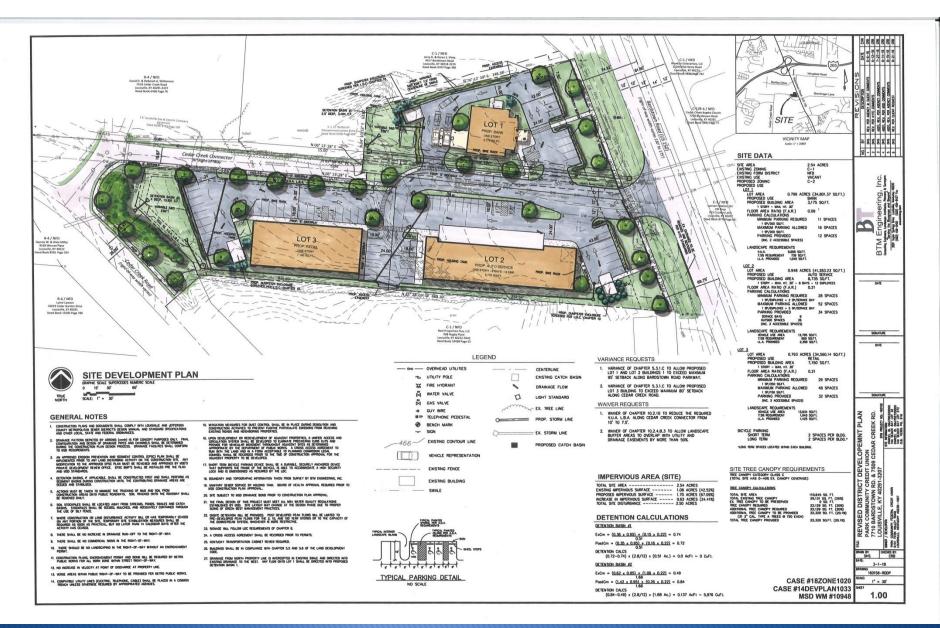

-2 AT 7710 BARDSTOWN ROAD & 7509 CEDAR CREEK ROAD REVISED DETAIL DISTRICT DEVELOPMENT PLAN LANDSCAPE WAIVERS SETBACK VARIANCES

# PARK COMMUNITY CREDIT UNION

PLANNER: CHRIS BROWN, AICP BTM ENGINEERING, INC. 3001 TAYLOR SPRINGS DRIVE LOUISVILLE, KY 40220

ATTORNEY: JON BAKER, ESQ. WYATT TARRANT & COMBS, LLP 500 WEST JEFFERSON STREET, SUITE 2800 LOUISVILLE, KY 40202

> PUBLIC HEARING 1:00 PM NOVEMBER 1, 2018

# AERIAL ZONING MAP



## ADDITIONAL ZONING VIEW



# ZONING MAP FROM LOJIC



#### COMMERCIAL PRESENCE NEAR PROPOSED SITE



#### ADDITIONAL AERIAL VIEW



#### 2018 CURRENT PROPOSED SITE PLAN



#### 2008 APPROVED PLAN - ALL THE WAY TO THE CEDAR CREEK INTERSECTION



#### 2010 APPROVED PLAN TO THE NORTH



#### 2014 APPROVED PLAN FOR THE SITE



#### 2018 CURRENT PROPOSED SITE PLAN



#### ADDITIONAL VIEW OF PROPOSED PLAN FOR THE SITE



#### LOT 1 – PARK COMMUNITY CREDIT UNION





## Parkway Elevation (East)

#### LOT 1 – PARK COMMUNITY CREDIT UNION





#### **Rear Elevation (West)**

#### LOT 2 – TIRE DISCOUNTERS





#### Front Elevation (North)

## LOT 2 – TIRE DISCOUNTERS





#### **Rear Elevation (South)**

#### LOT 2 – TIRE DISCOUNTERS



# Parkway Elevation (East)

**Rear Elevation (West)** 



### THANK YOU





3001 Taylor Springs Drive • Louisville, KY 40220 p. 502.459.8402 • f. 502.459.8427 www.btmeng.com



Louisville | Lexington | Memphis | Nashville | New Albany | www.wyattfirm.com