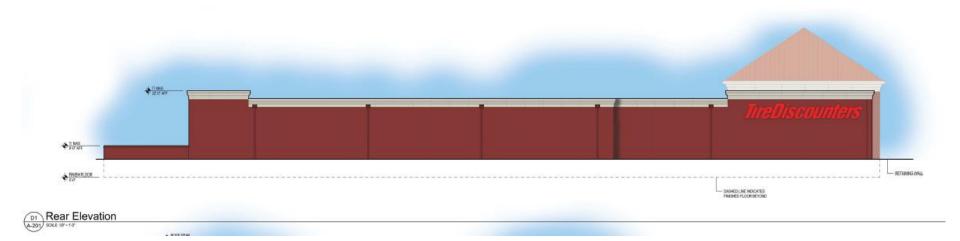

, LLP 500 WEST JEFFERSON STREET, SUITE 2800 LOUISVILLE, KY 40202

> PUBLIC HEARING 1:00 PM NOVEMBER 1, 2018

# AERIAL ZONING MAP



## ADDITIONAL ZONING VIEW



# ZONING MAP FROM LOJIC



#### COMMERCIAL PRESENCE NEAR PROPOSED SITE



#### ADDITIONAL AERIAL VIEW



#### 2018 CURRENT PROPOSED SITE PLAN



#### 2008 APPROVED PLAN - ALL THE WAY TO THE CEDAR CREEK INTERSECTION



#### 2010 APPROVED PLAN TO THE NORTH



#### 2014 APPROVED PLAN FOR THE SITE



#### 2018 CURRENT PROPOSED SITE PLAN



#### ADDITIONAL VIEW OF PROPOSED PLAN FOR THE SITE



#### LOT 1 – PARK COMMUNITY CREDIT UNION





## Parkway Elevation (East)

#### LOT 1 – PARK COMMUNITY CREDIT UNION





#### **Rear Elevation (West)**

#### LOT 2 – TIRE DISCOUNTERS





#### Front Elevation (North)

## LOT 2 – TIRE DISCOUNTERS





#### **Rear Elevation (South)**

#### LOT 2 – TIRE DISCOUNTERS



# Parkway Elevation (East)

**Rear Elevation (West)** 



### THANK YOU





3001 Taylor Springs Drive • Louisville, KY 40220 p. 502.459.8402 • f. 502.459.8427 www.btmeng.com



Louisville | Lexington | Memphis | Nashville | New Albany | www.wyattfirm.com