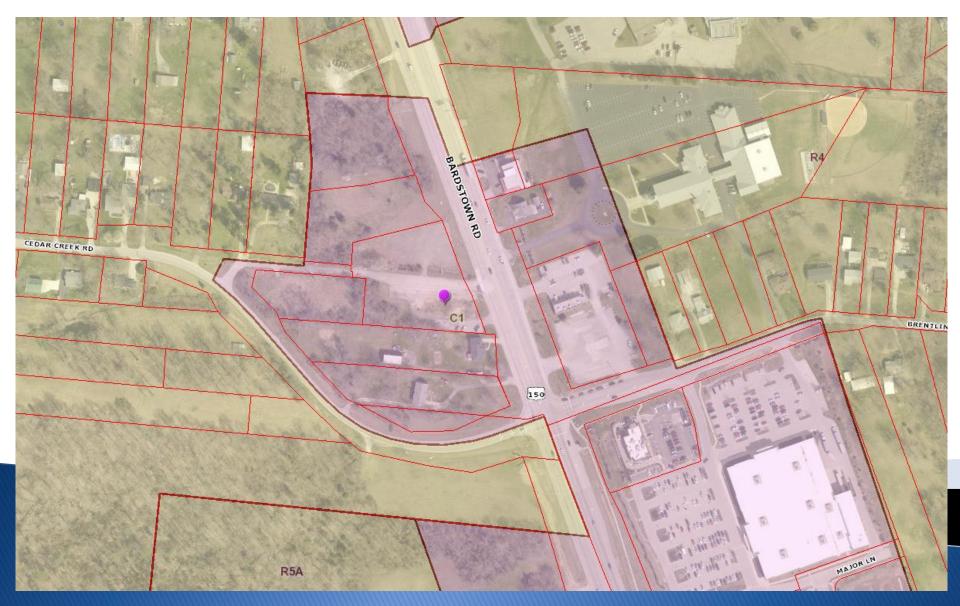

# PARK COMMUNITY CREDIT UNION



#### CASE NO. 18ZONE1020

REQUESTS: CHANGE IN ZONING FROM C-1 TO C-2 AT 7710 BARDSTOWN ROAD & 7509 CEDAR CREEK ROAD REVISED DETAIL DISTRICT DEVELOPMENT PLAN LANDSCAPE WAIVERS SETBACK VARIANCES

# PARK COMMUNITY CREDIT UNION

PLANNER: CHRIS BROWN, AICP BTM ENGINEERING, INC. 3001 TAYLOR SPRINGS DRIVE LOUISVILLE, KY 40220

ATTORNEY: JON BAKER, ESQ. WYATT TARRANT & COMBS, LLP 500 WEST JEFFERSON STREET, SUITE 2800 LOUISVILLE, KY 40202

> PUBLIC HEARING 1:00 PM NOVEMBER 1, 2018

# AERIAL ZONING MAP



## ADDITIONAL ZONING VIEW



# ZONING MAP FROM LOJIC



#### COMMERCIAL PRESENCE NEAR PROPOSED SITE



#### ADDITIONAL AERIAL VIEW



#### 2018 CURRENT PROPOSED SITE PLAN



#### 2008 APPROVED PLAN - ALL THE WAY TO THE CEDAR CREEK INTERSECTION



#### 2010 APPROVED PLAN TO THE NORTH



#### 2014 APPROVED PLAN FOR THE SITE



#### 2018 CURRENT PROPOSED SITE PLAN



#### ADDITIONAL VIEW OF PROPOSED PLAN FOR THE SITE



#### LOT 1 – PARK COMMUNITY CREDIT UNION





## Parkway Elevation (East)

#### LOT 1 – PARK COMMUNITY CREDIT UNION





#### **Rear Elevation (West)**

#### LOT 2 – TIRE DISCOUNTERS





#### Front Elevation (North)

## LOT 2 – TIRE DISCOUNTERS





#### **Rear Elevation (South)**

#### LOT 2 – TIRE DISCOUNTERS



# Parkway Elevation (East)

**Rear Elevation (West)** 



##