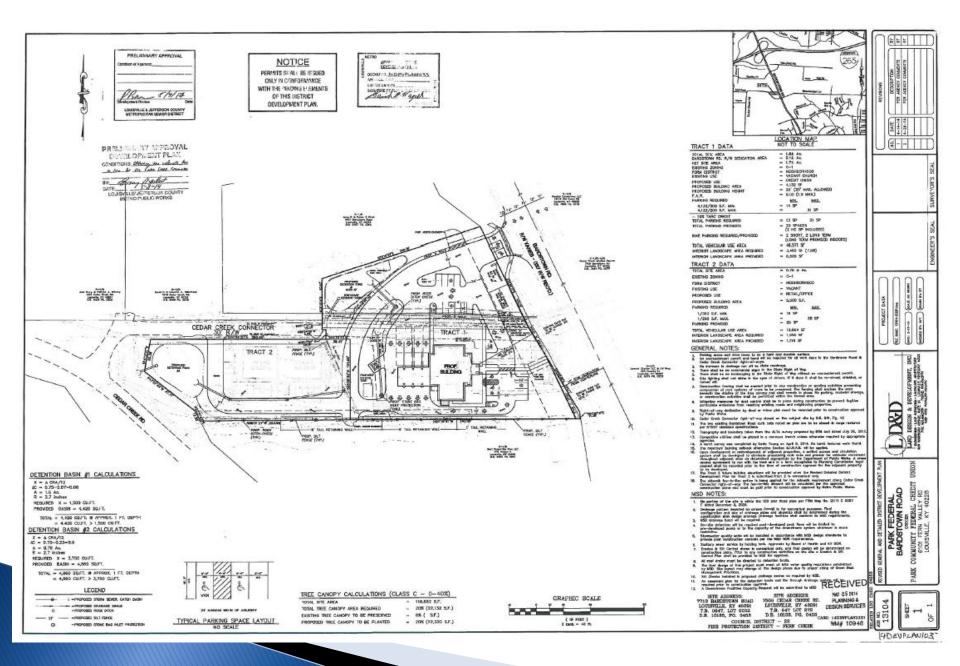

REQUESTS: CHANGE IN ZONING FROM C-1 TO C-2 AT 7710 BARDSTOWN ROAD & 7509 CEDAR CREEK ROAD REVISED DETAIL DISTRICT DEVELOPMENT PLAN LANDSCAPE WAIVERS SETBACK VARIANCES

# PARK COMMUNITY CREDIT UNION

PLANNER: CHRIS BROWN, AICP BTM ENGINEERING, INC. 3001 TAYLOR SPRINGS DRIVE LOUISVILLE, KY 40220

ATTORNEY: JON BAKER, ESQ. WYATT TARRANT & COMBS, LLP 500 WEST JEFFERSON STREET, SUITE 2800 LOUISVILLE, KY 40202

> PUBLIC HEARING 1:00 PM NOVEMBER 1, 2018

# AERIAL ZONING MAP



## ADDITIONAL ZONING VIEW



# ZONING MAP FROM LOJIC



#### COMMERCIAL PRESENCE NEAR PROPOSED SITE



#### ADDITIONAL AERIAL VIEW



#### 2018 CURRENT PROPOSED SITE PLAN



#### 2008 APPROVED PLAN - ALL THE WAY TO THE CEDAR CREEK INTERSECTION



#### 2010 APPROVED PLAN TO THE NORTH



#### 2014 APPROVED PLAN FOR THE SITE



#### 2018 CURRENT PROPOSED SITE PLAN



#### ADDITIONAL VIEW OF PROPOSED PLAN FOR THE SITE



#### LOT 1 – PARK COMMUNITY CREDIT UNION





## Parkway Elevation (East)

#### LOT 1 – PARK COMMUNITY CREDIT UNION





#### **Rear Elevation (West)**

#### LOT 2 – TIRE DISCOUNTERS





#### Front Elevation (North)

## LOT 2 – TIRE DISCOUNTERS





#### **Rear Elevation (South)**

#### LOT 2 – TIRE DISCOUNTERS



# Parkway Elevation (East)

**Rear Elevation (West)** 



### THANK YOU





3001 Taylor Springs Drive • Louisville, KY 40220 p. 502.459.8402 • f. 502.459.8427 www.btmeng.com



Louisville | Lexington | Memphis | Nashville | New Albany | www.wyattfirm.com