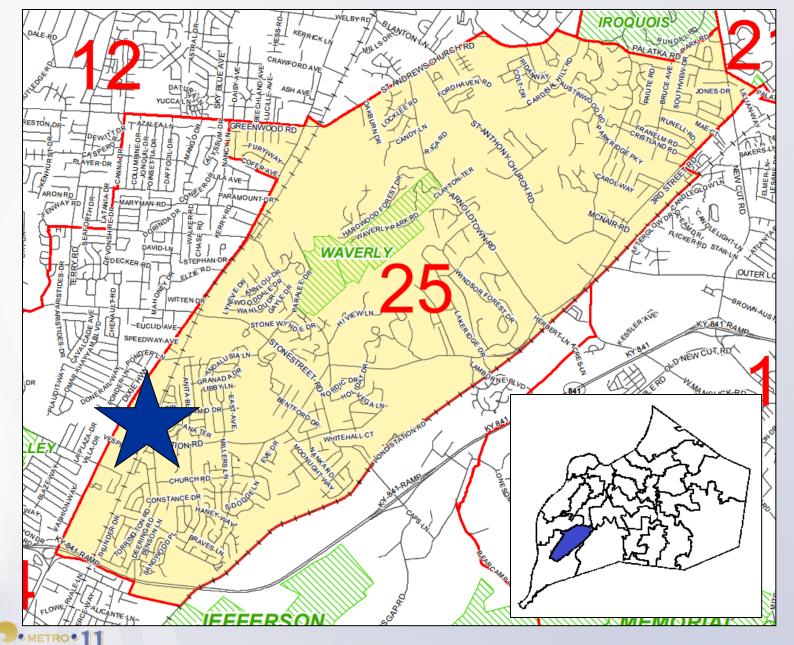

# 18ZONE1023 5401 VALLEY STATION ROAD

Planning, Zoning & Annexation Committee December 4, 2018

5401 Valley Station Road District 25 - David Yates

Louisville

Existing: C-1/SMC Proposed: C-2/SMC

Louisville

Existing: Auto Repair Proposed: Contractor Shop