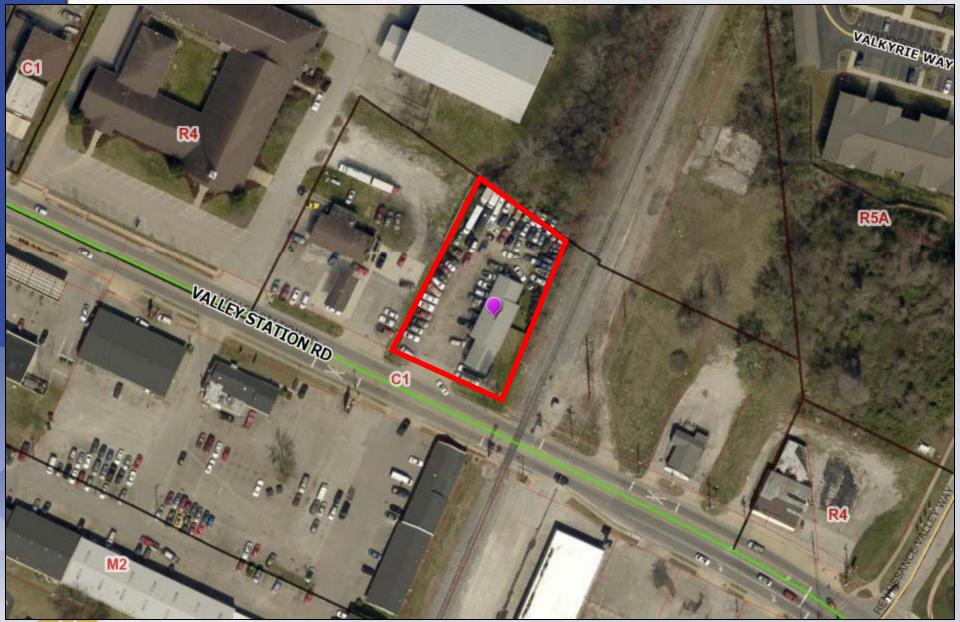

# 18ZONE1023 5401 VALLEY STATION ROAD





Planning, Zoning & Annexation Committee December 4, 2018



5401 Valley Station Road District 25 - David Yates



Louisville

Existing: C-1/SMC Proposed: C-2/SMC



Louisville

Existing: Auto Repair Proposed: Contractor Shop

#### Requests

- Change in zoning from C-1 to C-2 Commercial on 0.48 acres
- Detailed District Development Plan



### Case Summary

 An existing facility for an automobile establishment is proposed to be used for a contractor's shop



# Subject Site





### Development Plan





#### Public Meetings

- Neighborhood Meeting on 6/14/2018
  - Conducted by the applicant, 0 people attended the meeting
- LD&T meeting on 9/27/2018
- Planning Commission public hearing on 11/1/2018
  - No one spoke in opposition.
  - The Commission recommended approval of the change in zoning from C-1 to C-2 with a vote of 7-0 (three members were not present).