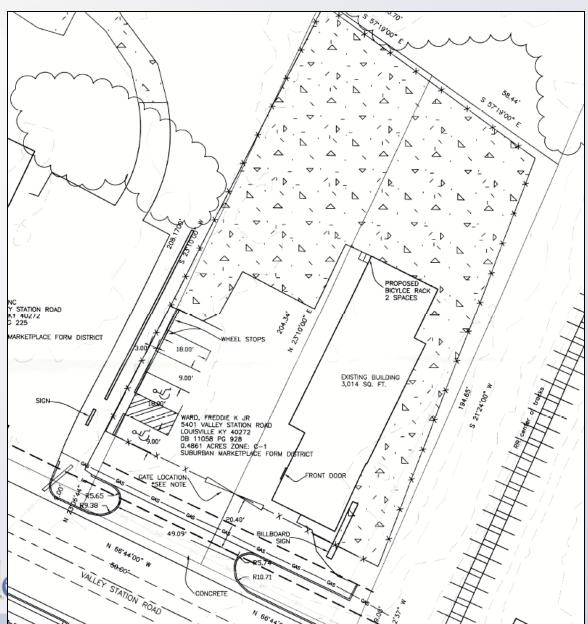

# 18ZONE1023 5401 VALLEY STATION ROAD





Planning, Zoning & Annexation Committee December 4, 2018



5401 Valley Station Road District 25 - David Yates



Louisville

Existing: C-1/SMC Proposed: C-2/SMC



Louisville

Existing: Auto Repair Proposed: Contractor Shop

#### Requests

- Change in zoning from C-1 to C-2 Commercial on 0.48 acres
- Detailed District Development Plan



### Case Summary

 An existing facility for an automobile establishment is proposed to be used for a contractor's shop



# Subject Site





### Development Plan





#### Public Meetings

- Neighborhood Meeting on 6/14/2018
  - Conducted by the applicant, 0 people attended the meeting
- LD&T meeting on 9/27/2018
- Planning Commission public hearing on 11/1/2018
  - No one spoke in opposition.
  - The Commission recommended approval of the change in zoning from C-1 to C-2 with a vote of 7-0 (three members were not present).