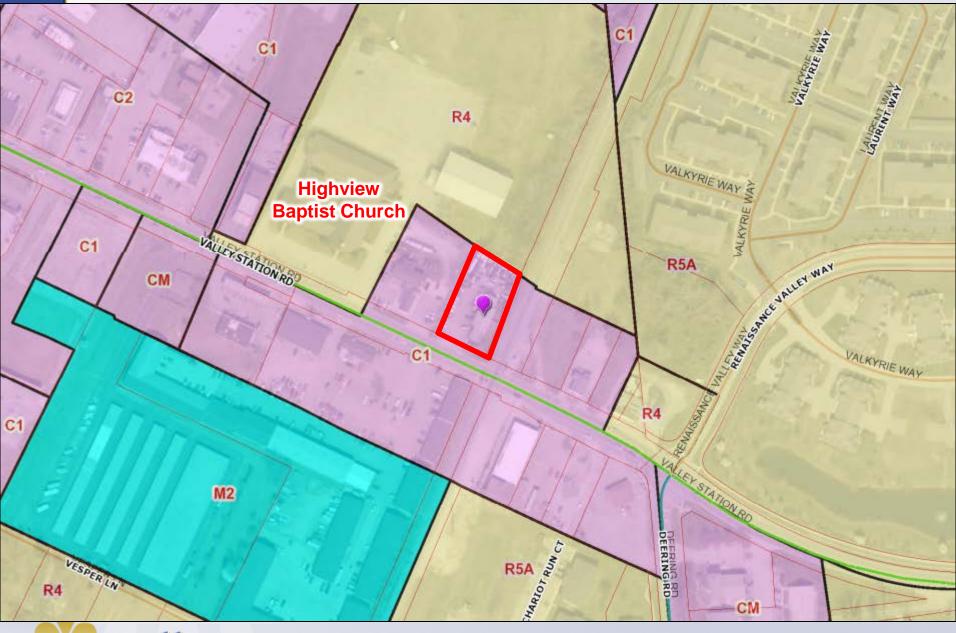

# 18ZONE1023 5401 VALLEY STATION ROAD





Planning, Zoning & Annexation Committee December 4, 2018



5401 Valley Station Road District 25 - David Yates



Louisville

Existing: C-1/SMC Proposed: C-2/SMC



Louisville

Existing: Auto Repair Proposed: Contractor Shop

#### Requests

- Change in zoning from C-1 to C-2 Commercial on 0.48 acres
- Detailed District Development Plan



### Case Summary

 An existing facility for an automobile establishment is proposed to be used for a contractor's shop



# Subject Site





### Development Plan





#### Public Meetings

- Neighborhood Meeting on 6/14/2018
  - Conducted by the applicant, 0 people attended the meeting
- LD&T meeting on 9/27/2018
- Planning Commission public hearing on 11/1/2018
  - No one spoke in opposition.
  - The Commission recommended approval of the change in zoning from C-1 to C-2 with a vote of 7-0 (three members were not present).