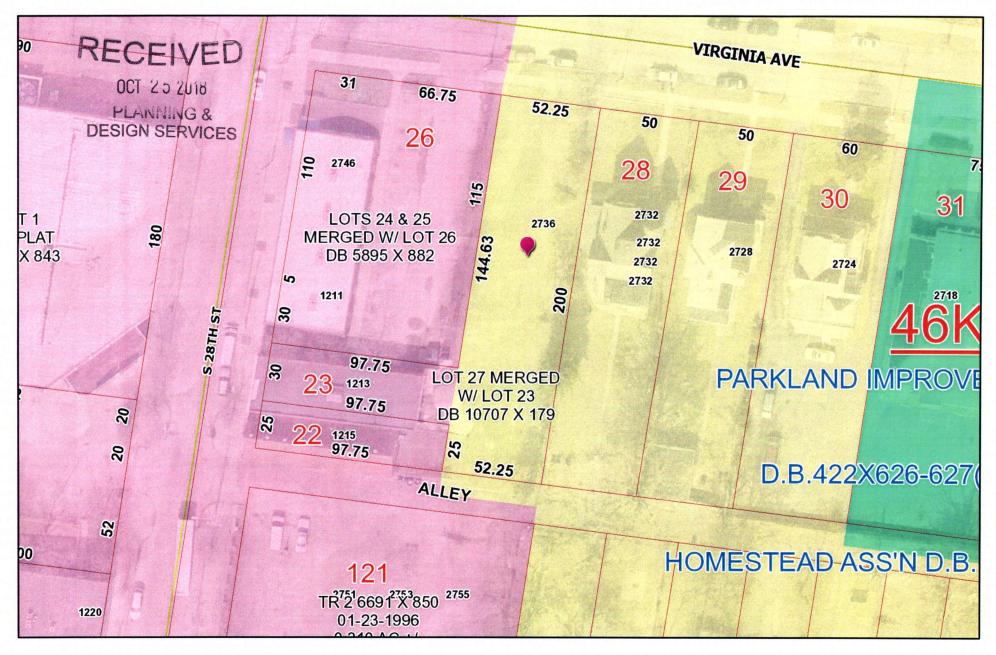

## **Project Information:**

| <u>Certificate of Appropriateness</u> :  Butchertown  Clifton  Cherokee Triangle  Individual Landmark Limerick  Old Louisville  Parkland Business  West Main Street |   |
|---------------------------------------------------------------------------------------------------------------------------------------------------------------------|---|
| <u>Overlay Permit</u> : □ Bardstown/Baxter Ave Overlay (BRO) □ Downtown Development Review Overlay (DDRO) □ Nulu Review Overlay District (NROD)                     |   |
| Project Name: Parkland Studio RECEIVED                                                                                                                              |   |
| Project Address / Parcel ID: 2736 Virginia AVe OCT 20 2010<br>PLANNING &                                                                                            |   |
| Total Acres: 0.24 DESIGN SERVICES                                                                                                                                   |   |
| Project Cost (exterior only): PVA Assessed Value:                                                                                                                   |   |
| Existing Sq Ft: New Construction Sq Ft: 2240 Height (Ft): Stories:                                                                                                  | 1 |
| Project Description (use additional sheets if needed):                                                                                                              |   |
| Click or tap here to enter text.<br>The proposed project is a new construction on an<br>Vacant lot located at 2736 Virginia Ave.<br>Into multi family Unit.         |   |
|                                                                                                                                                                     |   |
|                                                                                                                                                                     |   |
|                                                                                                                                                                     |   |
|                                                                                                                                                                     |   |
|                                                                                                                                                                     |   |
|                                                                                                                                                                     | 1 |

Page 2 of 4 1810A123

| Leastien                            |                                                   |  |  |  |
|-------------------------------------|---------------------------------------------------|--|--|--|
| Location<br>Parcel ID:              | 046K00230000                                      |  |  |  |
| Parcel LRSN:                        | 046K00230000<br>8005664                           |  |  |  |
| Address:                            | MULTIPLE ADDRESSES                                |  |  |  |
|                                     |                                                   |  |  |  |
| Zoning                              | C2, R7                                            |  |  |  |
| Zoning:                             | TRADITIONAL NEIGHBORHOOD                          |  |  |  |
| Form District:                      |                                                   |  |  |  |
| Plan Certain #:                     | NONE                                              |  |  |  |
| Proposed Subdivision Name:          | NONE                                              |  |  |  |
| Proposed Subdivision Docket #:      | NONE                                              |  |  |  |
| Current Subdivision Name:           | NONE                                              |  |  |  |
| Plat Book - Page:                   | NONE                                              |  |  |  |
| Related Cases:                      | NONE                                              |  |  |  |
| Special Review Districts            |                                                   |  |  |  |
| Overlay District:                   | NO                                                |  |  |  |
| Historic Preservation District:     | PARKLAND                                          |  |  |  |
| National Register District:         | PARKLAND                                          |  |  |  |
| Urban Renewal:                      | YES                                               |  |  |  |
| Enterprise Zone:                    | NO RECEIVED                                       |  |  |  |
| System Development District:        | NO NC EIVED                                       |  |  |  |
| Historic Site:                      | YES OCT OF ONE                                    |  |  |  |
| Environmental Constraints           | OCT 2.5 ZUIN                                      |  |  |  |
| Flood Prone Area                    | PLANNING &                                        |  |  |  |
| FEMA Floodplain Review Zone:        | NO DESIGN SERVICES                                |  |  |  |
| FEMA Floodway Review Zone:          | NO                                                |  |  |  |
| Local Regulatory Floodplain Zone or |                                                   |  |  |  |
| Combined Sewer Floodprone Area:     | NO                                                |  |  |  |
| Local Regulatory Conveyance Zone:   | NO                                                |  |  |  |
| FEMA FIRM Panel:                    | 21111C0040E                                       |  |  |  |
| Protected Waterways                 |                                                   |  |  |  |
| Potential Wetland (Hydric Soil):    | NO                                                |  |  |  |
| Streams (Approximate):              | NO                                                |  |  |  |
| Surface Water (Approximate):        | NO                                                |  |  |  |
| Slopes & Soils                      |                                                   |  |  |  |
| Potential Steep Slope:              | NO                                                |  |  |  |
| Unstable Soil:                      | NO                                                |  |  |  |
| Geology                             |                                                   |  |  |  |
| Karst Terrain:                      | NO                                                |  |  |  |
| Sewer & Drainage                    |                                                   |  |  |  |
| MSD Property Service Connection:    | YES                                               |  |  |  |
| Sewer Recapture Fee Area:           | NO                                                |  |  |  |
| Drainage Credit Program:            | CSO211, CSO105 - Project(s) Value between \$.04 - |  |  |  |
| Drainage Credit Program.            | \$1.5                                             |  |  |  |
| Services                            |                                                   |  |  |  |
| Municipality:                       | LOUISVILLE                                        |  |  |  |
| Council District:                   | 1                                                 |  |  |  |
| Fire Protection District:           | LOUISVILLE #1                                     |  |  |  |
| Urban Service District:             | YES                                               |  |  |  |
|                                     |                                                   |  |  |  |

# 1213 28th Street

Thursday, October 11, 2018 | 12:02:05 PM

🕺 LOJIC

LOJIC © 2018

This map is not a legal document and should only be used for general reference and identification.