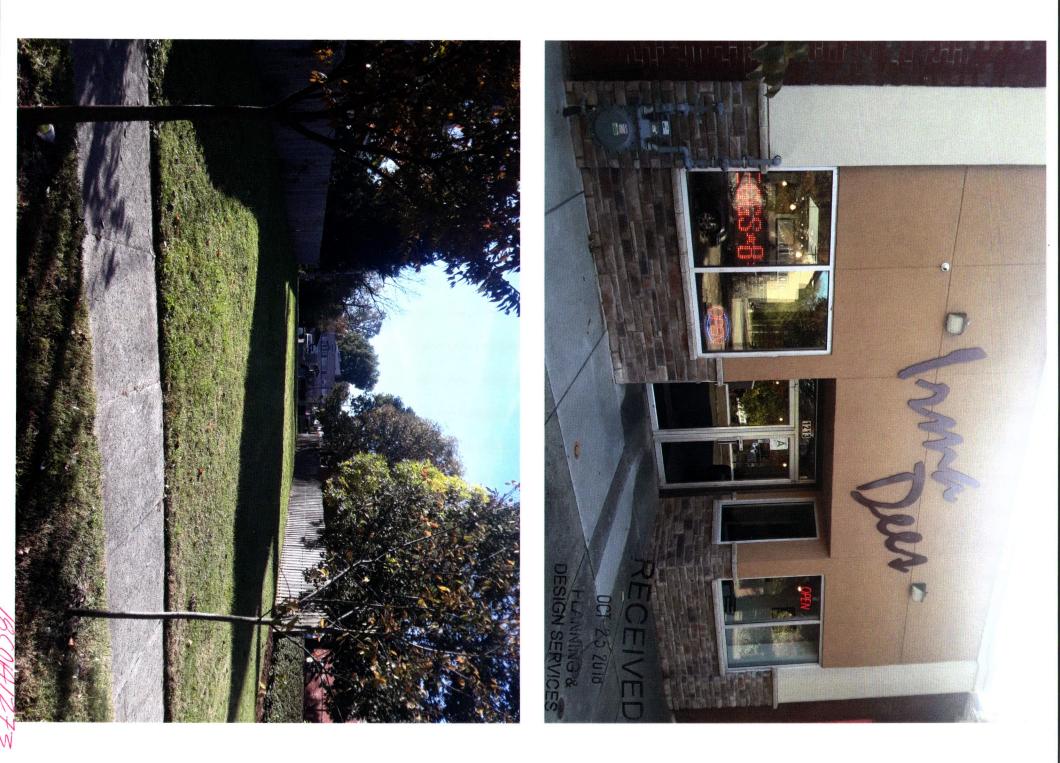

## **Project Information:**

| <u>Certificate of Appropriateness</u> :  Butchertown  Clifton  Cherokee Triangle  Individual Landmark Limerick  Old Louisville  Parkland Business  West Main Street |   |
|---------------------------------------------------------------------------------------------------------------------------------------------------------------------|---|
| <u>Overlay Permit</u> : □ Bardstown/Baxter Ave Overlay (BRO) □ Downtown Development Review Overlay (DDRO) □ Nulu Review Overlay District (NROD)                     |   |
| Project Name: Parkland Studio RECEIVED                                                                                                                              |   |
| Project Address / Parcel ID: 2736 Virginia AVe OCT 20 2010<br>PLANNING &                                                                                            |   |
| Total Acres: 0.24 DESIGN SERVICES                                                                                                                                   |   |
| Project Cost (exterior only): PVA Assessed Value:                                                                                                                   |   |
| Existing Sq Ft: New Construction Sq Ft: 2240 Height (Ft): Stories:                                                                                                  | 1 |
| Project Description (use additional sheets if needed):                                                                                                              |   |
| Click or tap here to enter text.<br>The proposed project is a new construction on an<br>Vacant lot located at 2736 Virginia Ave.<br>Into multi family Unit.         |   |
|                                                                                                                                                                     |   |
|                                                                                                                                                                     |   |
|                                                                                                                                                                     |   |
|                                                                                                                                                                     |   |
|                                                                                                                                                                     |   |
|                                                                                                                                                                     | 1 |