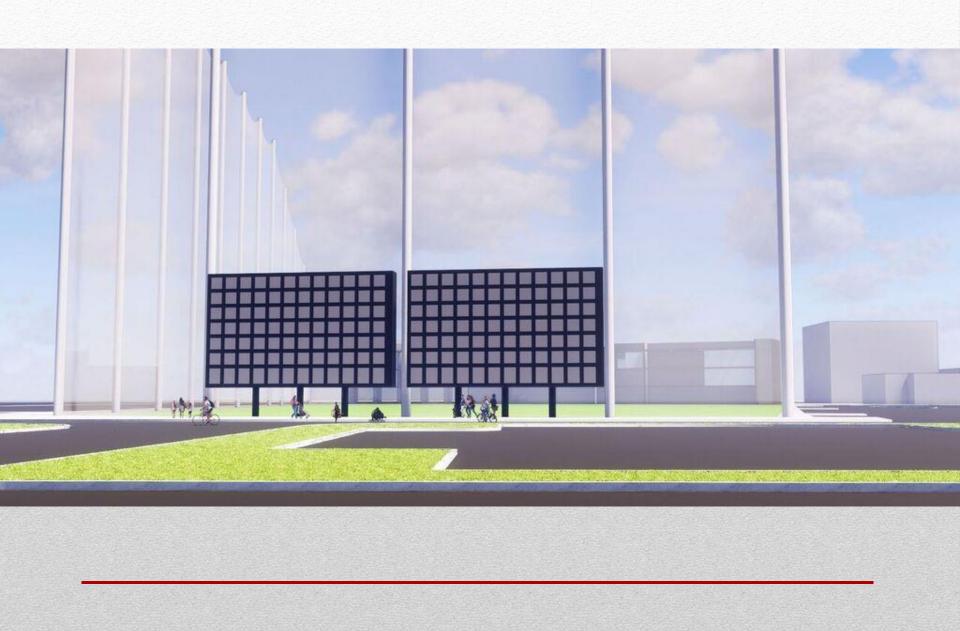

#### Appendix 4A Acceptable Luminaires

| Type of Fixture | Watts (Lumens)                                                | Picture/Diagram |
|-----------------|---------------------------------------------------------------|-----------------|
| Cobra           | 175 (8,000)<br>250 (13,000)<br>400 (25,000)<br>1,000 (60,000) |                 |
| Floodlight      | 400 (25,000)<br>1,000 (60,000)                                |                 |

Source: Louisville Gas & Electric Company

| Classification | Definition                                                                                                                       |  |
|----------------|----------------------------------------------------------------------------------------------------------------------------------|--|
| Full Cutoff    | Zero intensity at or above horizontal (90° above nadir) and limited to a value not exceeding 10% of lamp lumens at or above 80°. |  |

No light at or above 90° ...... 0% 100 cd per 1000 lamp lumens at or above 80° ...... 10%