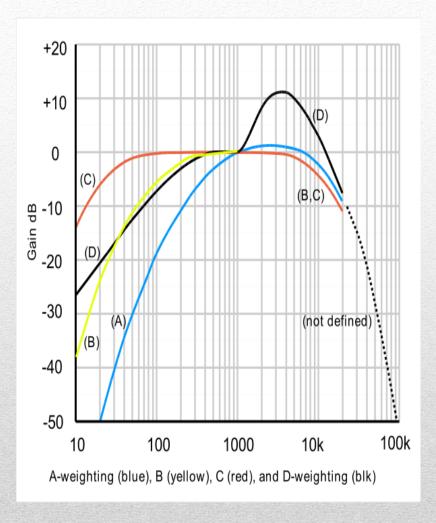

## **Weighting Curves**

"...swing to the tunes of a DJ at Topgolf Nights, a summer program that gets things a lot louder after dark."

Partiers Kick Things Up a Notch at Topgolf's DJ
Night
Houston Chronicle