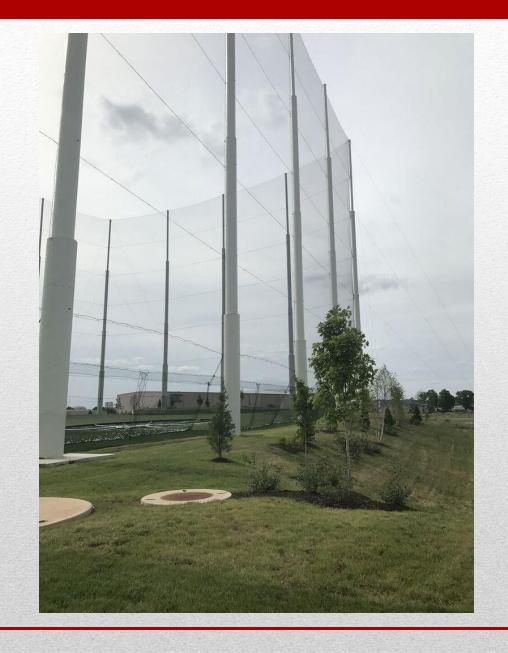

## TopGolf's poles and nets now tallest structure in Alpharetta

February 26, 2014 - GA-400, Suburban Life Written by S Lee Guy - 33 Comments

Alpharetta might like to take a mulligan on its decision with TopGolf.