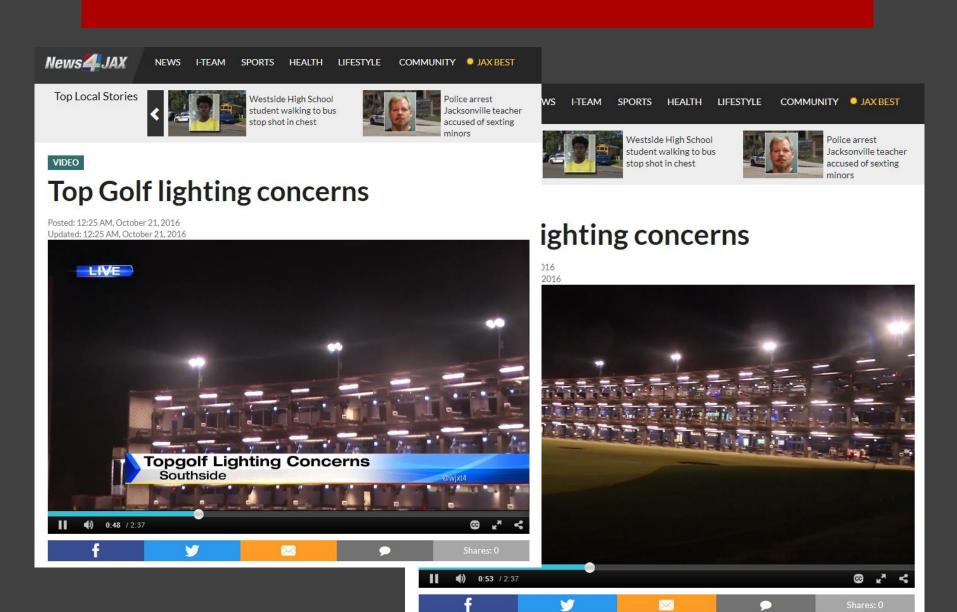

All public and private outdoor lighting shall be in conformance with the requirements established by this Regulation.

All luminaires shall be aimed, directed, or focused such as to not ... create <u>glare</u> perceptible to persons operating motor vehicles on public streets or right-of-way.

All public and private outdoor lighting shall be in conformance with the requirements established by this Regulation.

Within the Regional Center, all spot <u>luminaires</u> rated at a total of more than 900 lumens shall be mounted at a height equal to or less than thirty (30) feet.