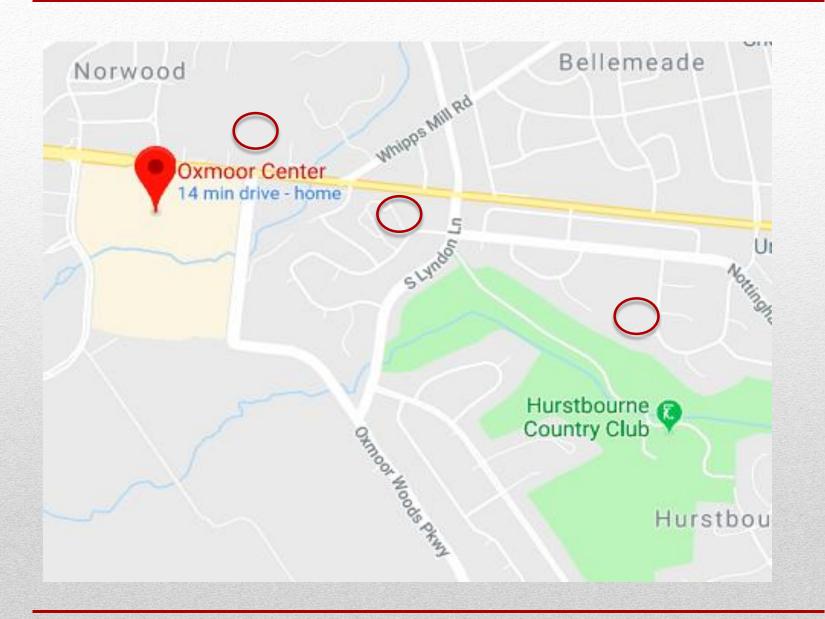

nzz I dare someone to challenge me this weekend.....@topgolflasvegas

dubset\_ S.O to Minneapolis Top Golf for opening today!

tfc\_travel Cute!!



1,044 likes

















"It was a reminder that for all of Topgolf's formidable golf technology, it often feels like a giant bar with a driving range attached."

-GolfWeek.com



TOPGOLF SAN ANTONIO

TopGolf San Antonio is the chain's top seller of alcohol in Texas.

### TopGolf San Antonio breaks alcohol sales records for chain in Texas

## Pittsburgh

Sections

Find It

About

#### TopGolf is Big, Ridiculous, Still Fun

The new driving-range game is way over the top, but the game it's offering is fun and they'll ensure you have a good time.

BY SEAN COLLIER

August 9 2016



Giant Bars do not belong in residential neighborhoods.



















This proposed entertainment district will be a visual eyesore.









### THE COMINE

### UPCOMING SHOWS =

- 9/19 NONPOINTwith He to Legend and Letters From The Fire
- 9/20 NATIVE PRESENTS: Feeling Myself
- 9/21 KALIE SHORR with Dylan Brady and Savannah Keyes
- 9/27 THE ENGLISH BEAT
- 10/4 KID ROCK FISH FRY PRE-PARTY with BID ROCK
- 10/12 TREMONTI A Dying Machine 2018 Tour
- 10/13 JOEY GRACEFFA Eden Tour
- 10/16 FLEURIE with James Dreil and PHANCS
- 10/18 MICHAEL FRANTI & SPEARHEAD Stay Human Tour
- 10/20 WHO'S BAD The Ultimate Michael Jackson Tribute
- 10/27 The Dead Shall Dance - A Halloween Party HOSTED BY THE DEAD DEADS
- 10/28 Sirius XM Presents Alt Nation Tour **BIG DATA** with Fitness and Castlecomer
- 10/30 ST. LUCIA with special guest Arkells
  - 11/2 JONATHAN DAVIS