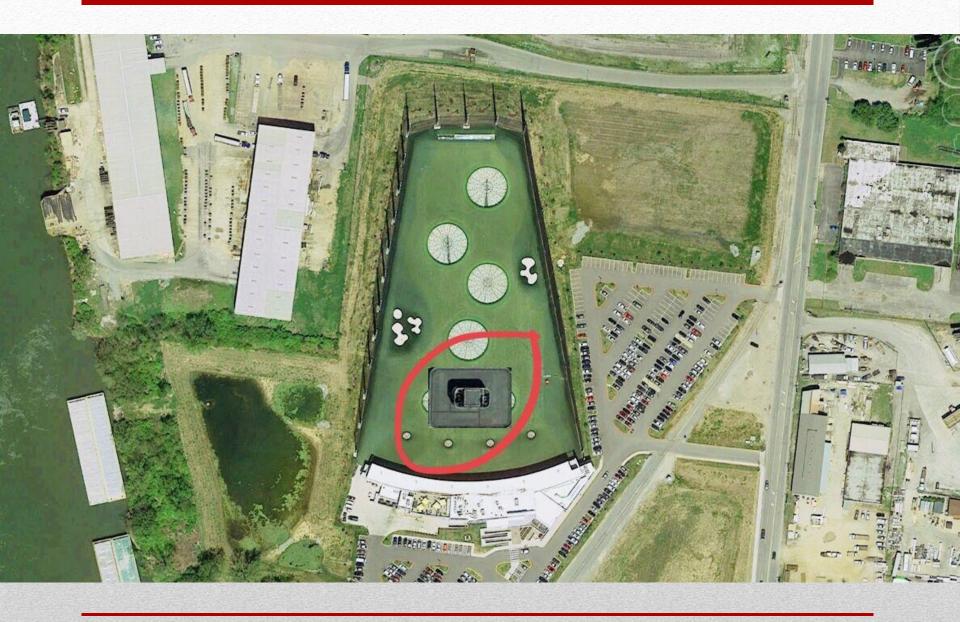

# Topgolf Out of Context with Oxmoor

**Golf-Themed Amusement Park & Nightclub** 

**Never-Ending Party Zone** 

Single Family Homes Excluded from Study