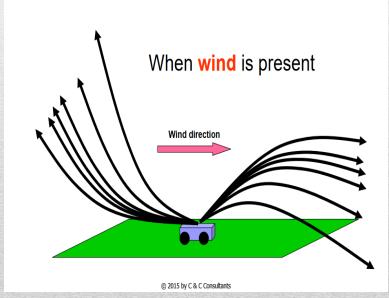

#### Weather Impacts Sound Propagation

Figure 3-4 from HMB Sound Study:
Assumes Neutral Atmosphere and Simple Geometric Spreading Model (spherical)