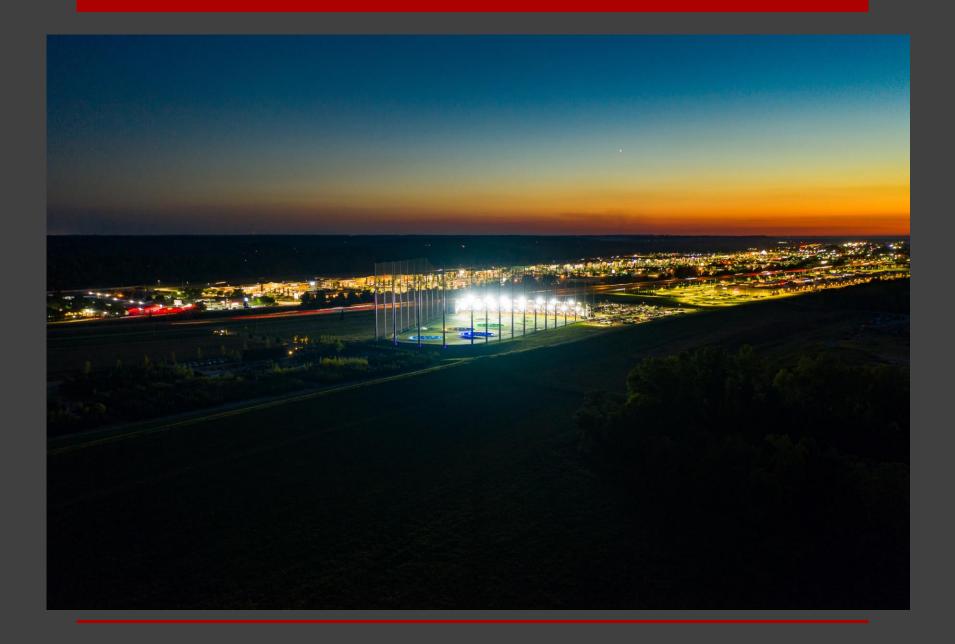

| 175 (8,000)<br>250 (13,000)<br>400 (25,000)<br>1,000 (60,000) |                 |
| Floodlight      | 400 (25,000)<br>1,000 (60,000)                                |                 |

Source: Louisville Gas & Electric Company





| Classification | Definition                                                                                                                       |  |
|----------------|----------------------------------------------------------------------------------------------------------------------------------|--|
| Full Cutoff    | Zero intensity at or above horizontal (90° above nadir) and limited to a value not exceeding 10% of lamp lumens at or above 80°. |  |



No light at or above 90° ...... 0% 100 cd per 1000 lamp lumens at or above 80° ...... 10%















#### CHARLOTTE, NC

Tanner Micheli, TopGolf spokesperson, "In the end, we've always come to a place that works for the community... As far as lights and the impact on neighborhoods, we don't think it will have any impact because it will be pointing away from the neighborhood."

(TopGolf pulled out of this development after opposition from nearby Claybrooke neighborhood. TopGolf later developed on another site in the city.)

https://www.bizjournals.com/charlotte/news/ 2017/06/13/topgolf-we-are-confident-we-wontimpact-neighbors.html

https://www.bizjournals.com/charlotte/news/ 2018/01/17/topgolf-anchored-developmentamong-rezoning.html

#### CARY, NC

AdrienneChance, TopGolf spokesperson, "Unfortunately, however, as we were testing during due diligence, we became concerned about our abili