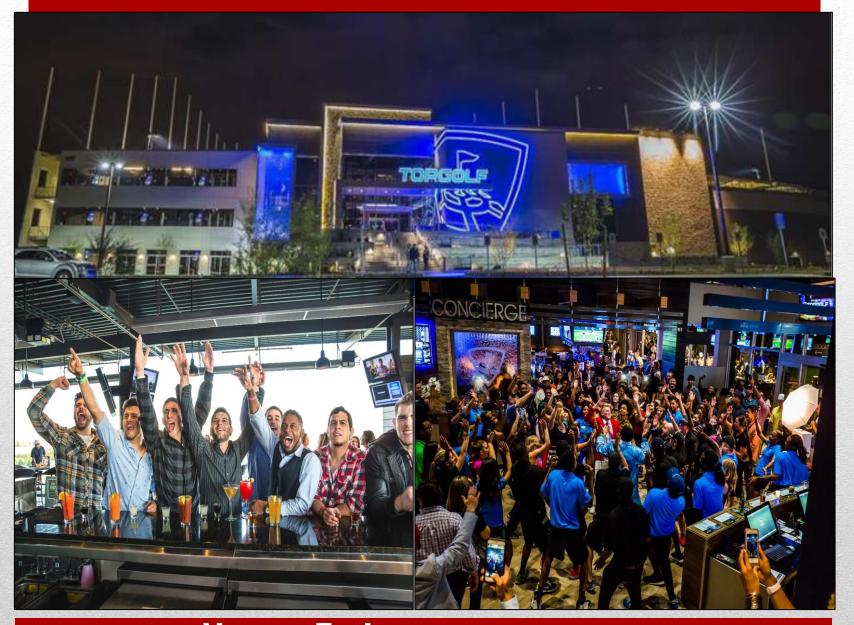

#### From Sacramento:

"Serenity – Nonexistent. No one will ever shush you. There will be music, laughing, talking and the clinking of glasses but no solitude."

#### -Sacramento Bee

Topgolf is for 18-34 year-old party goers, not families.

Q Search

Log In

Sign Up

topgolf If you're going to have just one beer, make it a really, really big one.

wok.tiberius.figueroa @melissaangelina this could be us but you're working...