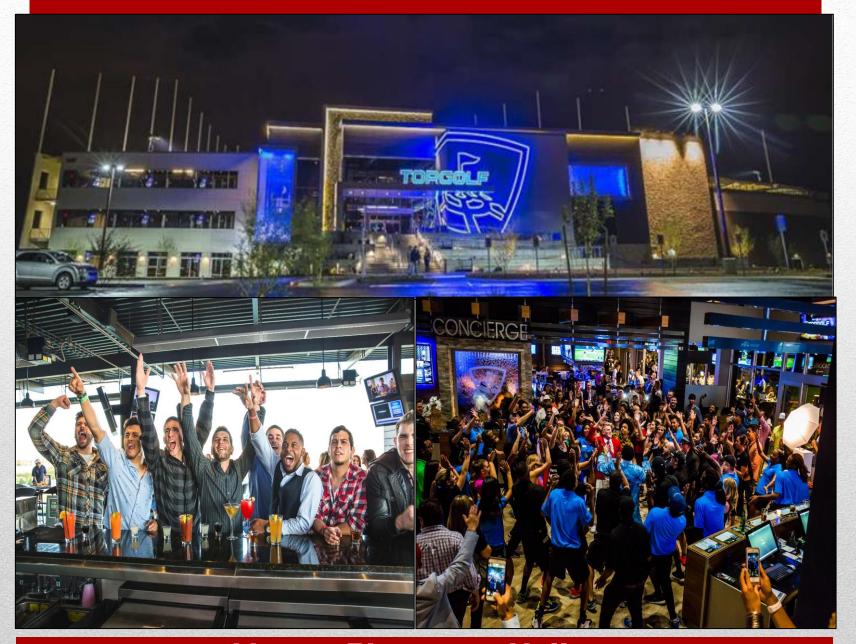

## YES, Topgolf Will Be Loud

# Entertainment District

#### From Sacramento:

"Serenity – Nonexistent. No one will ever shush you. There will be music, laughing, talking and the clinking of glasses but no solitude."

#### -Sacramento Bee

Topgolf is for 18-34 year-old party goers, not families.

Q Search

Log In

Sign Up

topgolf If you're going to have just one beer, make it a really, really big one.

wok.tiberius.figueroa @melissaangelina this could be us but you're working...