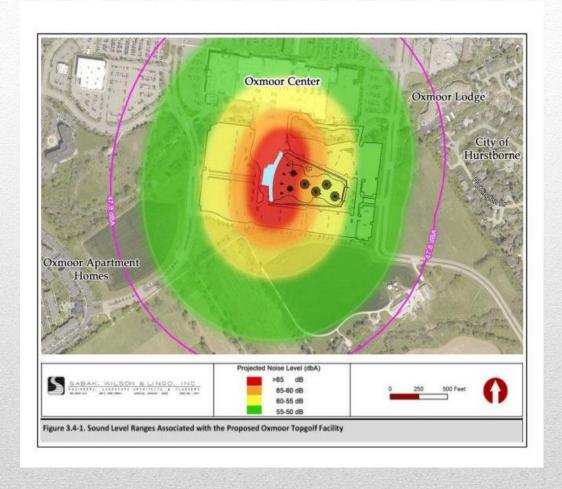

# Topgolf Noise

Proposed New Restaurant Development Welcome

# Topgolf Out of Context with Oxmoor

**Golf-Themed Amusement Park & Nightclub** 

**Never-Ending Party Zone** 

Single Family Homes Excluded from Study