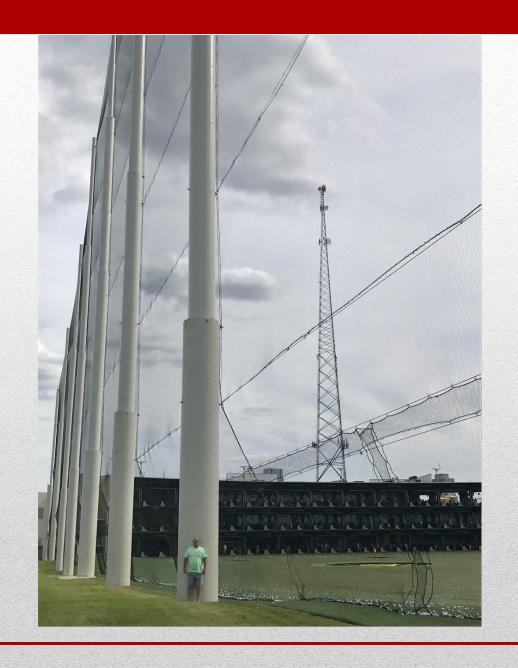

## TopGolf's poles and nets now tallest structure in Alpharetta

February 26, 2014 - GA-400, Suburban Life Written by S Lee Guy - 33 Comments

Alpharetta might like to take a mulligan on its decision with TopGolf.