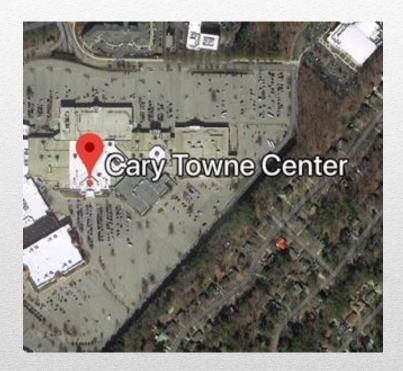

# Amid protest, TopGolf pulls out of Cary Towne Center, seeks alternative site

# CARY TOWNE CENTER MAY GET WHOLE NEW LIFE BESIDES IKEA

# Housing, hotels and new retail proposed for Cary Towne Center •••

However, several neighbors of the mall on Walnut Street have complained that the taller buildings and the spill-over illumination from the driving range would hurt their property values and quality of life. Members of the nearby Triangle Aquatic Center were also concerned that it would lose access to many of the parking spaces next to the mall complex that its needs.