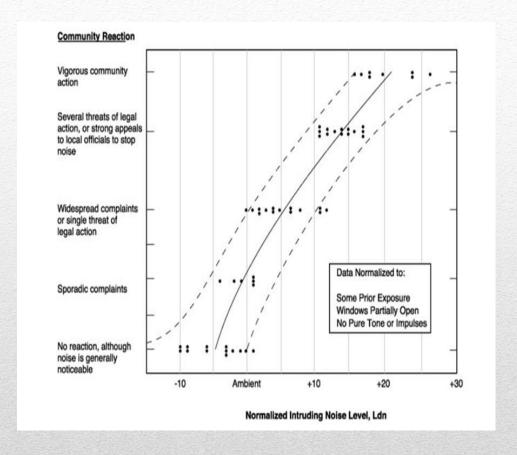

#### Community Reaction as a Function of Outdoor DNL

Source: EPA, Office of Noise Abatement and Control, "Community Noise" P.63

| https://mobile.twitter.com/TopgolfUK/status/858673443537129472 |  |
|----------------------------------------------------------------|--|
|                                                                |  |
|                                                                |  |
|                                                                |  |
|                                                                |  |
|                                                                |  |
|                                                                |  |
|                                                                |  |
|                                                                |  |