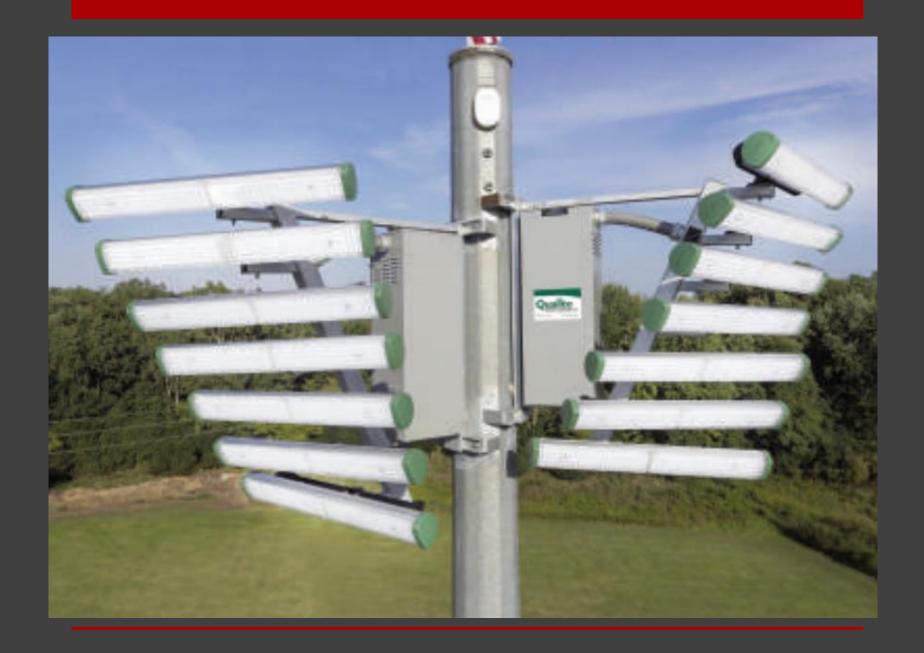

All public and private outdoor lighting shall be in conformance with the requirements established by this Regulation.

Within the Regional Center, all spot <u>luminaires</u> rated at a total of more than 900 lumens shall be mounted at a height equal to or less than thirty (30) feet.

Luminaires below canopies shall be full cutoff and utilize flat lenses...

All public and private outdoor lighting shall be in conformanc e with the requirements established by this Regulation.

All fixtures in all form districts that emit more than 3,500 lumens shall be fully-shielded luminaires.

#### Appendix 4A Acceptable Luminaires

| Type of Fixture | Watts (Lumens)                                                | Picture/Diagram |
|-----------------|---------------------------------------------------------------|-----------------|
| Cobra           | 175 (8,000)<br>250 (13,000)<br>400 (25,000)<br>1,000 (60,000) |                 |
| Floodlight      | 400 (25,000)<br>1,000 (60,000)                                |                 |