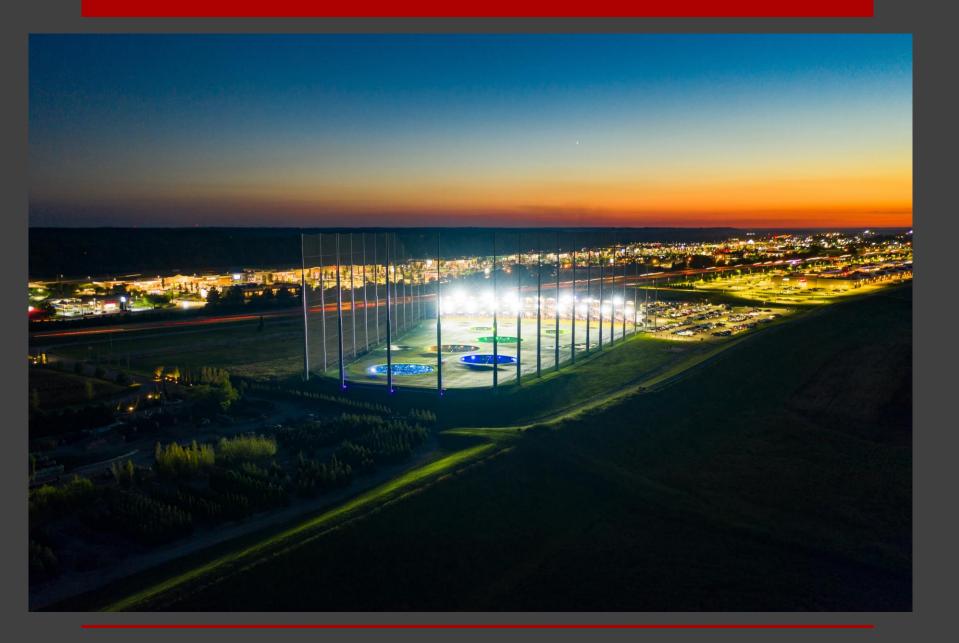

| 175 (8,000)<br>250 (13,000)<br>400 (25,000)<br>1,000 (60,000) |                 |
| Floodlight      | 400 (25,000)<br>1,000 (60,000)                                |                 |

Source: Louisville Gas & Electric Company





| Classification | Definition                                                                                                                       |  |
|----------------|----------------------------------------------------------------------------------------------------------------------------------|--|
| Full Cutoff    | Zero intensity at or above horizontal (90° above nadir) and limited to a value not exceeding 10% of lamp lumens at or above 80°. |  |



No light at or above 90° ...... 0% 100 cd per 1000 lamp lumens at or above 80° ...... 10%















#### CHARLOTTE, NC

Tanner Micheli, TopGolf spokesperson, "In the end, we've always come to a place that works for the community... As far as lights and the impact on neighborhoods, we don't think it will have any impact because it will be pointing away from the neighborhood."

(TopGolf pulled out of this development after opposition from nearby Claybrooke neighborhood. TopGolf later developed on another site in the city.)

https://www.bizjournals.com/charlotte/news/ 2017/06/13/topgolf-we-are-confident-we-wontimpact-neighbors.html

https://www.bizjournals.com/charlotte/news/ 2018/01/17/topgolf-anchored-developmentamong-rezoning.html

#### CARY, NC

AdrienneChance, TopGolf spokesperson, "Unfortunately, however, as we were testing during due diligence, we became concerned about our abi