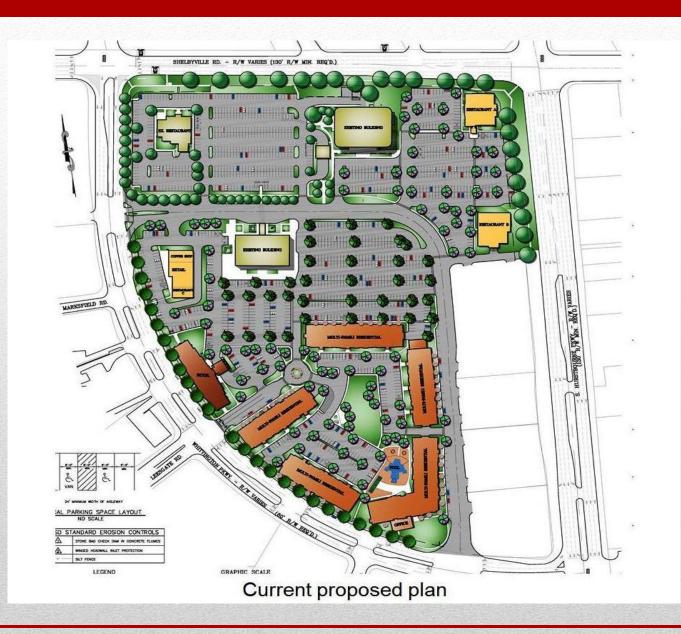

## Louisville Neighbors for Responsible Growth

## Grassroots Campaign





















## City of Hurstbourne

























Lights



























The purpose of this section is to ... reduce the effects of light trespass and glare, provide clear guidelines for the installation of outdoor lighting to maintain and compliment the community's character...

All public and private outdoor lighting shall be in conformance with the requirements established by this Regulation.

All luminaires shall be aimed, directed, or focused such as to not ... create <u>glare</u> perceptible to persons operating motor vehicles on public streets or right-of-way.



All public and private outdoor lighting shall be in conformance with the requirements established by this Regulation.

Within the Regional Center, all spot <u>luminaires</u> rated at a total of more than 900 lumens shall be mounted at a height equ