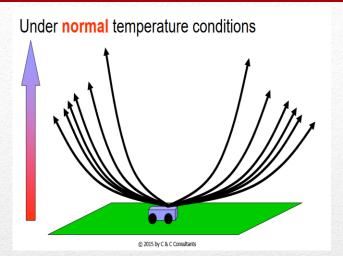

#### Weather Impacts Sound Propagation

Figure 3-4 from HMB Sound Study:
Assumes Neutral Atmosphere and Simple Geometric Spreading Model (spherical)