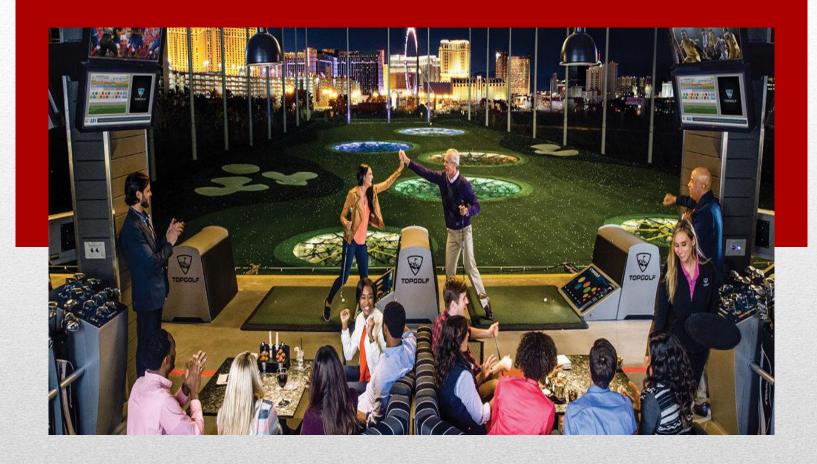

#### TOPGOLF

What began as a fancy driving range has morphed into a chain of glitzy social clubs. Hitting microchipped balls to concentric-circle targets is still TopGolf's core idea, with results flashed to a screen in your hitting bay. It's a fine way to work on your game. But TopGolf's 38 (and growing) U.S. locations are often busiest at night, with cocktails and food delivered to your bay and separate lounges for those who'd just as soon skip the golf. The Las Vegas TopGolf features two pools and live entertainment.

Orlando has a rooftop terrace and 200-plus HDTVs. For locations visit topgolf.com.