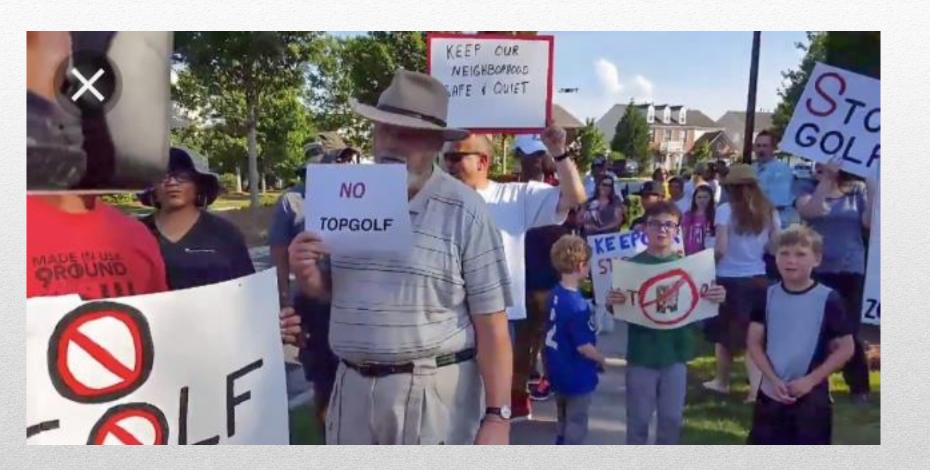

Charlotte when traveling by car.

## What do you want the neighbors of this second location to know?

Topgolf is committed to being a good neighbor. The location will not cause a disturbance to surrounding residents. The corner of the building would be approximately two football fields from the nearest single family lot and we will create a tree save buffer that includes 50 feet of non-disturbed depth plus an extra 25 feet of planted or preserved buffer. The existing trees are mature at 60-80 feet tall.

Fortunately, Topgolf has experience operating 30+ other Topgolf venues throughout the country, and we have successfully partnered with the neighborhoods near those venues to help minimize any disturbances. Topgolf could not be successful without the continued support of our neighbors!





Second Topgolf approved in new Charlotte entertainment district

Get ready to ride the light rail to Topgolf and the new University City "entertainment district"



Topgolf is out, but developers still want to build on **University City land** off I-85

**Proposed** Topgolf in the rough with its **Thornton** neighbors





#### **Thornton** Topgolf put on hold in zoning dispute after judge rules council abused its authority

Judge rules in favor of neighbors



# DISTRICT COURT, ADAMS COUNTY, STATE OF ...

PDF The Denver Channel > mediaassets...

Jun 30, 2017 · LOTTE RADOOR,. Plaintiff: v. CITY OF THORNTON CITY. COUNCIL (including the individual.





# Topgolf pulls out of proposed Thornton location after second lawsuit filed



#### This Historic Shopping Mall Was Converted Into Tiny,