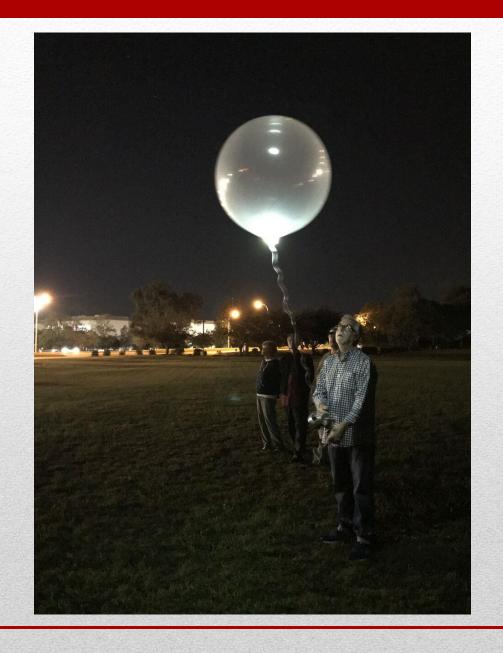

#### Weather Impacts Sound Propagation

Figure 3-4 from HMB Sound Study:
Assumes Neutral Atmosphere and Simple Geometric Spreading Model (spherical)

# Topgolf Sound Level Estimates During Temperature Inversion (SPL from noise 15 dB higher than that predicted in a neutral atmosphere)

"You can hear them over there rooting and ranting," Sandra Stewart said...I have lived here for 3-years, what am I supposed to do, I can't just move."