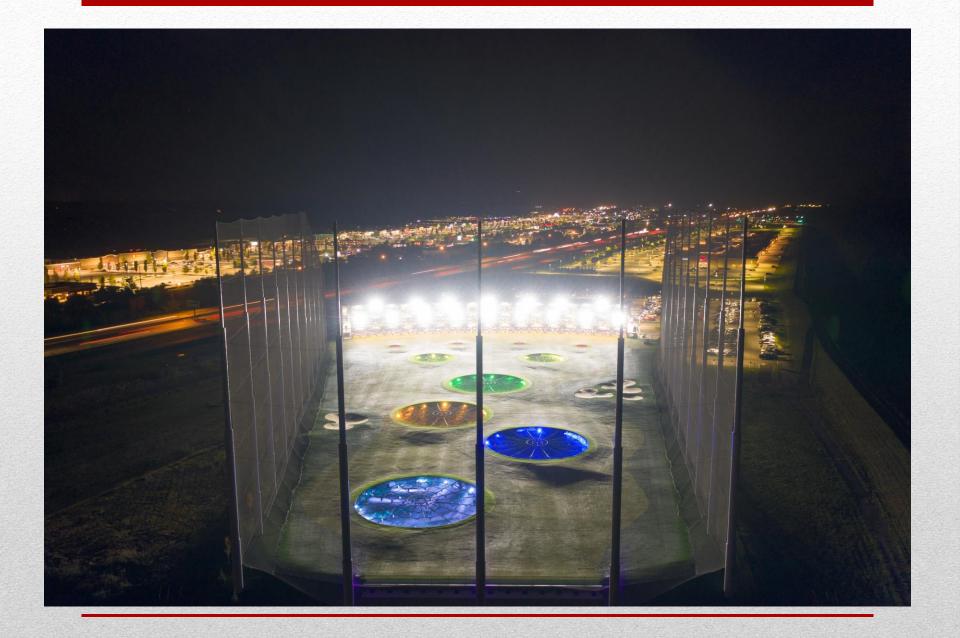

## City of Hurstbourne

Lights

The purpose of this section is to ... reduce the effects of light trespass and glare, provide clear guidelines for the installation of outdoor lighting to maintain and compliment the community's character...

All public and private outdoor lighting shall be in conformance with the requirements established by this Regulation.

All luminaires shall be aimed, directed, or focused such as to not ... create <u>glare</u> perceptible to persons operating motor vehicles on public streets or right-of-way.

All public and private outdoor lighting shall be in conformance with the requirements established by this Regulation.

Within the Regional Center, all spot <u>luminaires</u> rated at a total of more than 900 lumens shall be mounted at a height equal to or less than thirty (30) feet.