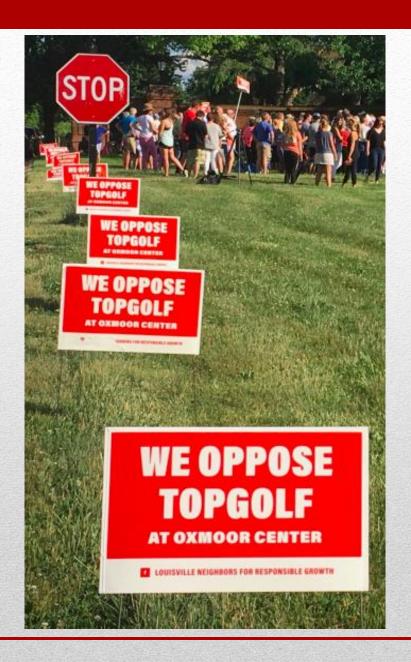

## Louisville Neighbors for Responsible Growth

## Grassroots Campaign





















## City of Hurstbourne

























Lights



























The purpose of this section is to ... reduce the effects of light trespass and glare, provide clear guidelines for the installation of outdoor lighting to maintain and compliment the community's character...

All public and private outdoor lighting shall be in conformance with the requirements established by this Regulation.

All luminaires shall be aimed, directed, or focused such as to not ... create <u>glare</u> perceptible to persons operating motor vehicles on public streets or right-of-way.



All public and private outdoor lighting shall be in conformance with the requirements established by this Regulation.

Within the Regional Center, all spot <u>luminaires</u> rated at a total of more than 900 lum