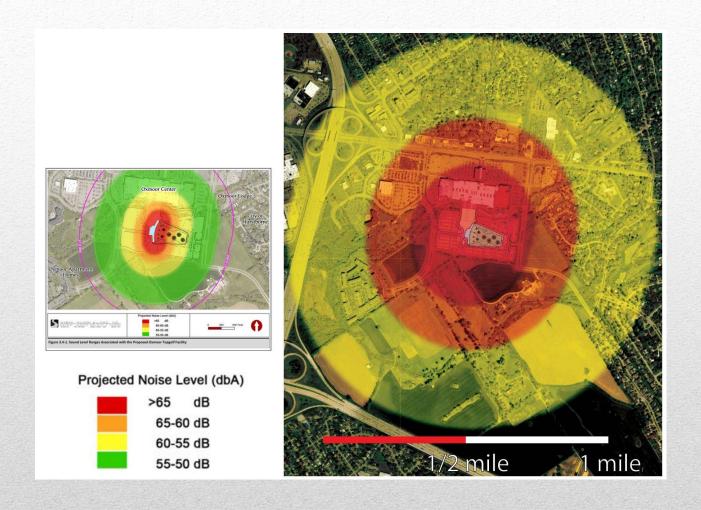

#### Community Reaction as a Function of Outdoor DNL

Source: EPA, Office of Noise Abatement and Control, "Community Noise" P.63

| https://mobile.twitter.com/TopgolfUK/status/858673443537129472 |  |
|----------------------------------------------------------------|--|
|                                                                |  |
|                                                                |  |
|                                                                |  |
|                                                                |  |
|                                                                |  |
|                                                                |  |
|                                                                |  |
|                                                                |  |