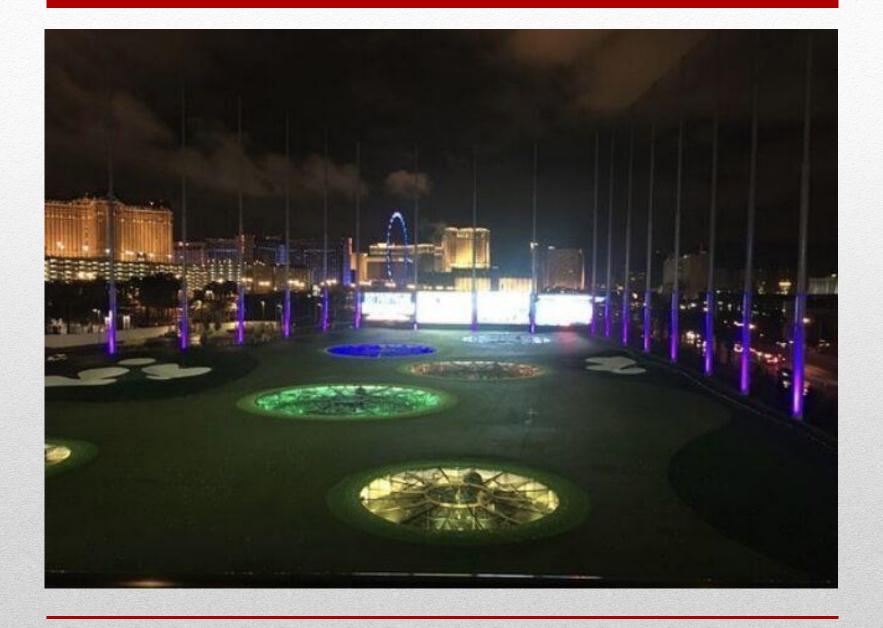

#### TOPGOLF

What began as a fancy driving range has morphed into a chain of glitzy social clubs. Hitting microchipped balls to concentric-circle targets is still TopGolf's core idea, with results flashed to a screen in your hitting bay. It's a fine way to work on your game. But TopGolf's 38 (and growing) U.S. locations are often busiest at night, with cocktails and food delivered to your bay and separate lounges for those who'd just as soon skip the golf. The Las Vegas TopGolf features two pools and live entertainment.

Orlando has a rooftop terrace and 200-plus HDTVs. For locations visit topgolf.com.