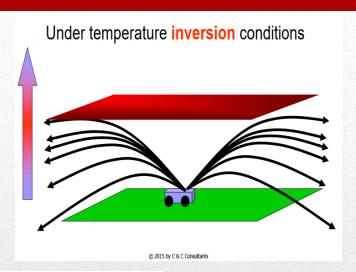

#### Weather Impacts Sound Propagation

Figure 3-4 from HMB Sound Study:
Assumes Neutral Atmosphere and Simple Geometric Spreading Model (spherical)

# Topgolf Sound Level Estimates During Temperature Inversion (SPL from noise 15 dB higher than that predicted in a neutral atmosphere)

"You can hear them over there rooting and ranting," Sandra Stewart said...I have lived here for 3-years, what am I supposed to do, I can't just move."