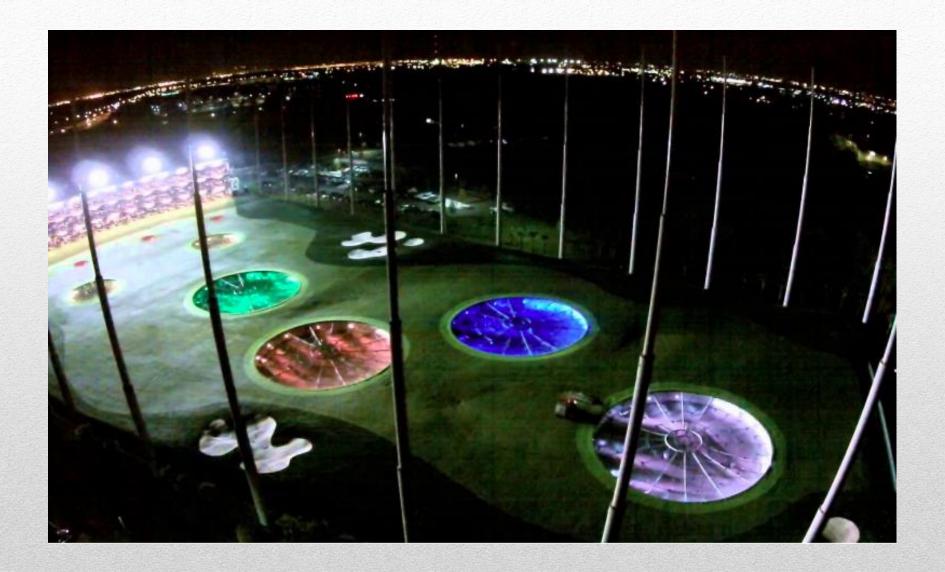

## **Weighting Curves**

"...swing to the tunes of a DJ at Topgolf Nights, a summer program that gets things a lot louder after dark."

Partiers Kick Things Up a Notch at Topgolf's DJ
Night
Houston Chronicle

#### Greater Sensitivity to Nighttime Noise