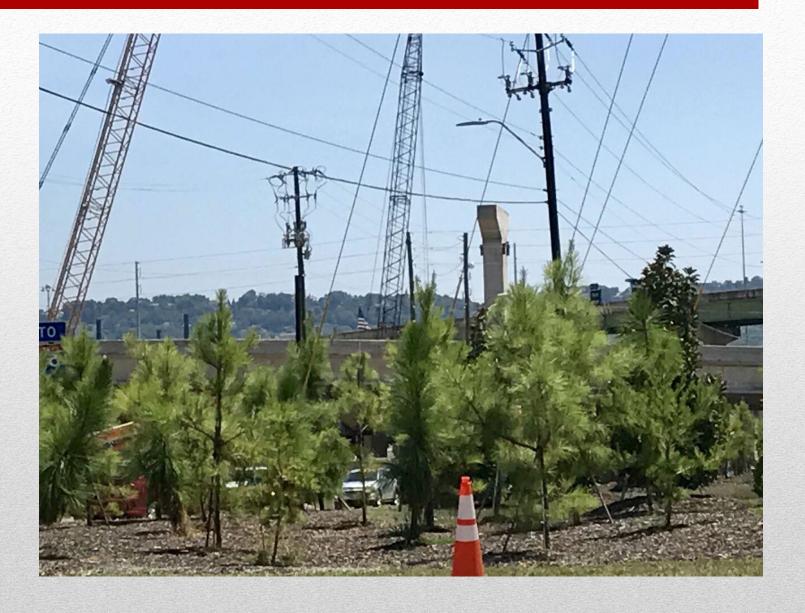

## Incompatible Scale

## **Bayton Daily News**

West Chester's new Topgolf almost county's tallest 'building'

## TopGolf's poles and nets now tallest structure in Alpharetta

February 26, 2014 - GA-400, Suburban Life Written by S Lee Guy - 33 Comments

Alpharetta might like to take a mulligan on its decision with TopGolf.