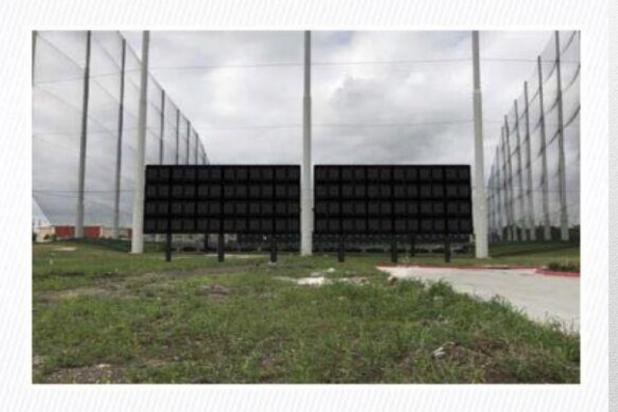

#### Appendix 4A Acceptable Luminaires

| Type of Fixture | Watts (Lumens)                                                | Picture/Diagram |
|-----------------|---------------------------------------------------------------|-----------------|
| Cobra           | 175 (8,000)<br>250 (13,000)<br>400 (25,000)<br>1,000 (60,000) |                 |
| Floodlight      | 400 (25,000)<br>1,000 (60,000)                                |                 |

Source: Louisville Gas & Electric Company

| Classification | Definition                                                                                                                       |  |
|----------------|----------------------------------------------------------------------------------------------------------------------------------|--|
| Full Cutoff    | Zero intensity at or above horizontal (90° above nadir) and limited to a value not exceeding 10% of lamp lumens at or above 80°. |  |

No light at or above 90° ...... 0% 100 cd per 1000 lamp lumens at or above 80° ...... 10%