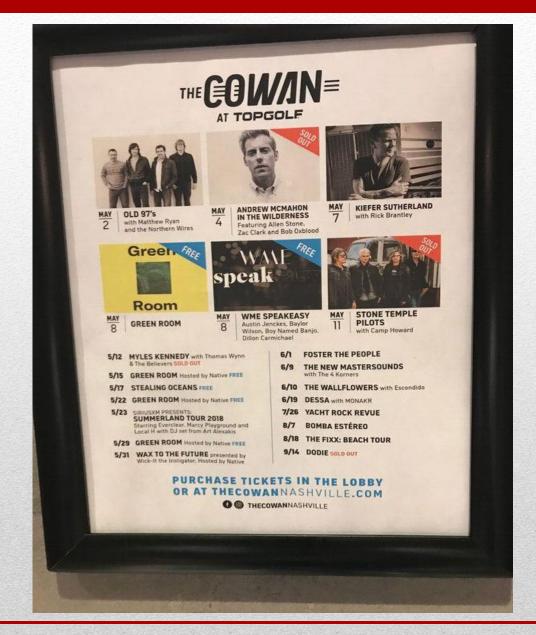

### THE COMINE

### UPCOMING SHOWS =

- 9/19 NONPOINTwith He to Legend and Letters From The Fire
- 9/20 NATIVE PRESENTS: Feeling Myself
- 9/21 KALIE SHORR with Dylan Brady and Savannah Keyes
- 9/27 THE ENGLISH BEAT
- 10/4 KID ROCK FISH FRY PRE-PARTY with BID ROCK
- 10/12 TREMONTI A Dying Machine 2018 Tour
- 10/13 JOEY GRACEFFA Eden Tour
- 10/16 FLEURIE with James Dreil and PHANCS
- 10/18 MICHAEL FRANTI & SPEARHEAD Stay Human Tour
- 10/20 WHO'S BAD The Ultimate Michael Jackson Tribute
- 10/27 The Dead Shall Dance - A Halloween Party HOSTED BY THE DEAD DEADS
- 10/28 Sirius XM Presents Alt Nation Tour **BIG DATA** with Fitness and Castlecomer
- 10/30 ST. LUCIA with special guest Arkells
  - 11/2 JONATHAN DAVIS OF KORN Black Labyrinth Tour 2018 with The Birthday Massacre and Julien-K
  - 11/3 THUNDERSTRUCK: AMERICA'S AC/DC A Tribute
  - 11/7 DEVIN THE DUDE
  - 11/9 JAY ROCK with special guest Reason
- 11/10 SLIGHTLY STOOPID with HIRIE
- 11/17 WORK IN PROGRESS
- 11/23 COREY SMITH
- 12/7 VISTA KICKS **Twenty Something Nightmare Tour**
- 12/8 ATMOSPHERE
  - with deM atiaS. The Lipness, DJ Keery
- 1/15 BADFISH: A TRIBUTE TO SUBLIME Stand By Your Van Tour
- 2/2 BAYSIDE Acoustic Tour with Golds

SEE THE FULL LINEUP & PURCHASE TICKETS AT THECOWAN.COM

**● ® THECOWANNASHVILLE** 