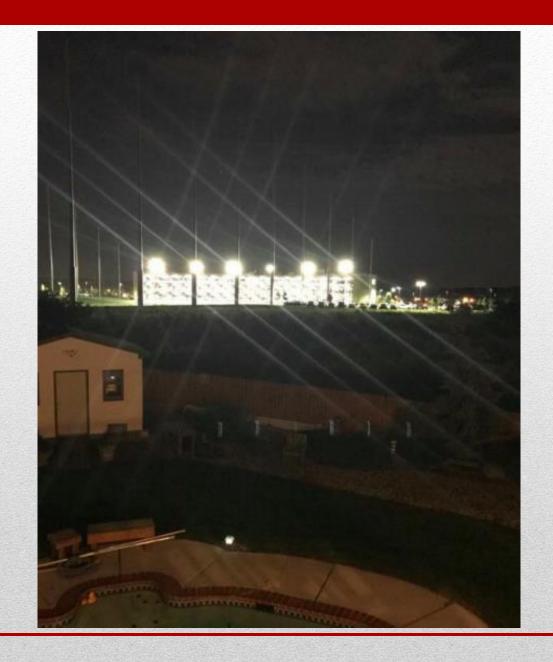

All public and private outdoor lighting shall be in conformance with the requirements established by this Regulation.

All luminaires shall be aimed, directed, or focused such as to not ... create <u>glare</u> perceptible to persons operating motor vehicles on public streets or right-of-way.

All public and private outdoor lighting shall be in conformance with the requirements established by this Regulation.

Within the Regional Center, all spot <u>luminaires</u> rated at a total of more than 900 lumens shall be mounted at a height equal to or less than thirty (30) feet.