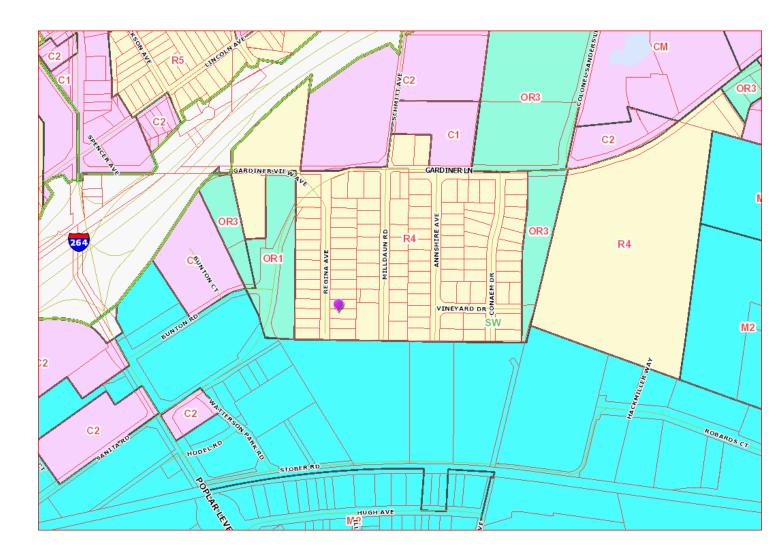

# 1. Zoning Map

## CASE SUMMARY/BACKGROUND

The house has approximately 1,190 square feet and is situated on 0.22 acres in the City of Watterson Park between Poplar Level Road and the post office on Gardiner Lane. The property has a zoning classification of R-4 within a Suburban Workplace Form District.