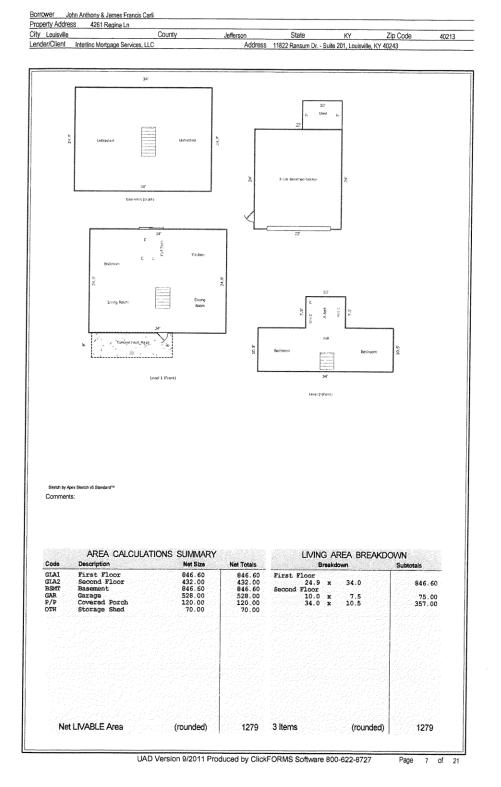

#### BRE Consulting & Appraisal Services, Inc. SKETCH ADDENDUM

File No. 26567

## CASE SUMMARY/BACKGROUND

The house has approximately 1,190 square feet and is situated on 0.22 acres in the City of Watterson Park between Poplar Level Road and the post office on Gardiner Lane. The property has a zoning classification of R-4 within a Suburban Workplace Form District.

The house has 3 bedrooms which would allow for the number of guests to be 10.

The applicant has stated that a 2 night minimum stay will be required, parties and pets will not be allowed and no parking on the street. The driveway is 120 feet long with a 2 car garage.