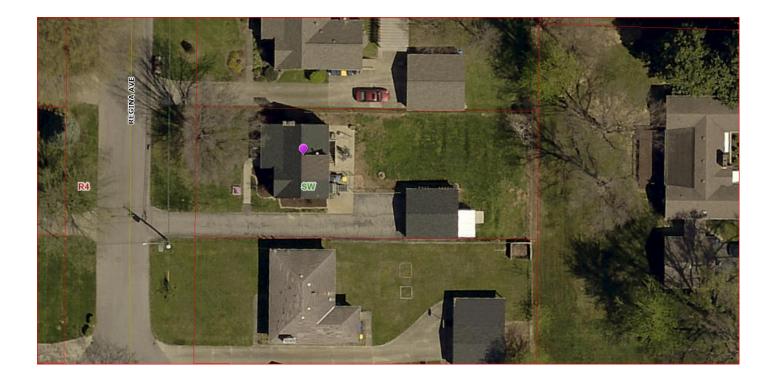

# 2. <u>Aerial Photograph</u>

## CASE SUMMARY/BACKGROUND

The house has approximately 1,190 square feet and is situated on 0.22 acres in the City of Watterson Park between Poplar Level Road and the post office on Gardiner Lane. The property has a zoning classification of R-4 within a Suburban Workplace Form District.