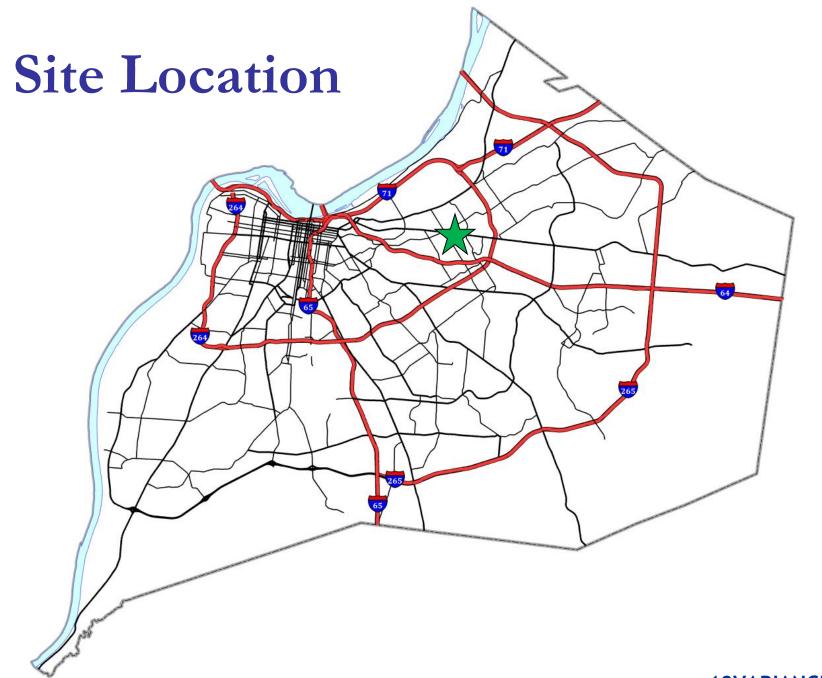

# 18VARIANCE1115 Grandview Avenue Variance

Louisville Metro Board of Zoning Adjustment Public Hearing

Zach Schwager, Planner I January 22, 2019

# Case Summary / Background

The subject property is located in the City of St. Matthews.

 The applicant requests a variance for an existing structure to encroach into the front yard setback.