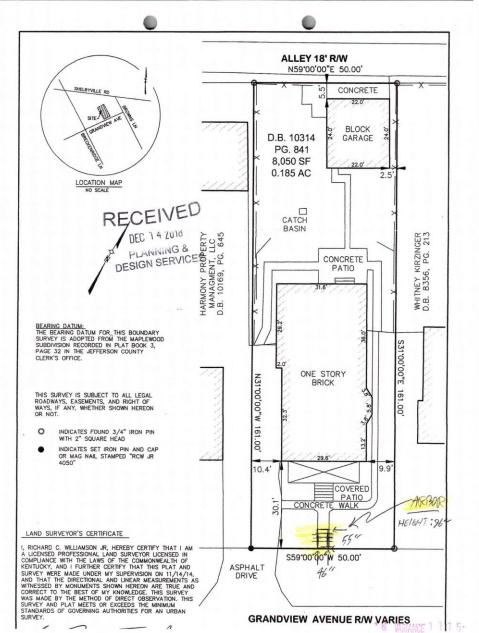

## Site Plan

Front of subject property.

Property to the left.

Property to the right.

Property across Grandview Avenue.

Area of the requested variance.

BOZA public hearing notice sign.

## Request

Variance: from City of St. Matthews Development Code section 4.6.C.2.a to allow a structure to encroach into the required front yard setback.

| Location   | Requirement | Request | Variance |
|------------|-------------|---------|----------|
| Front Yard | 30 ft.      | 0 ft.   | 30 ft.   |

## Required Action

Variance: from City of St. Matthews Development Code section 4.6.C.2.a to allow a structure to encroach into the front yard setback. <u>Approve/Deny</u>

| Location   | Requirement | Request | Variance |
|------------|-------------|---------|----------|
| Front Yard | 30 ft.      | 0 ft.   | 30 ft.   |