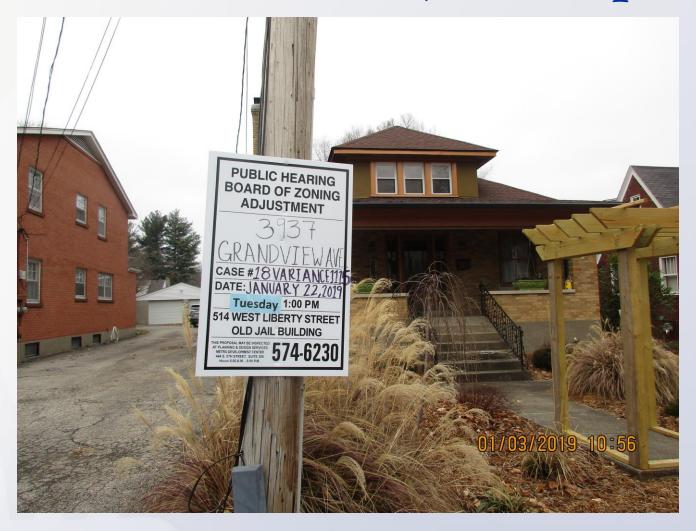

## Site Plan

Front of subject property.

Property to the left.

Property to the right.

Property across Grandview Avenue.

Area of the requested variance.

BOZA public hearing notice sign.