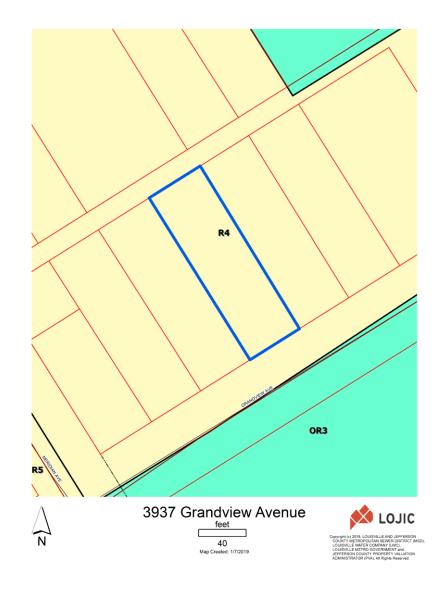

## Zoning/Form Districts

#### **Subject Property:**

Existing: R-4/Town Center

### **Adjacent Properties:**

North: R-4/Town Center

South: OR-3/Town Center

• East: R-4/Town Center

West: R-4/Town Center