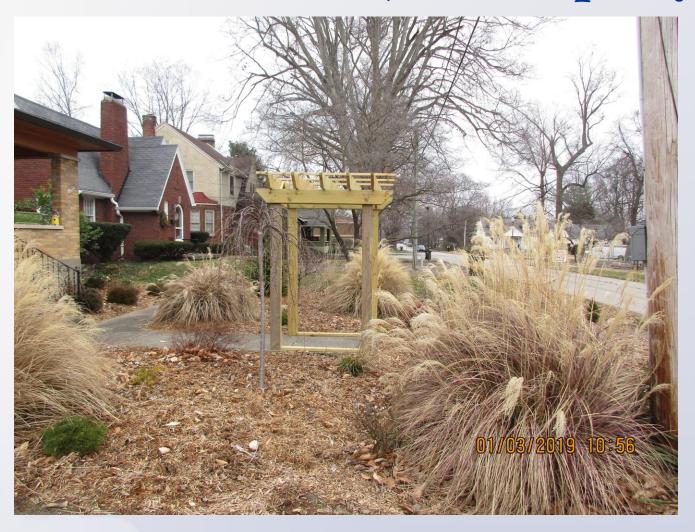

## Site Plan

Front of subject property.

Property to the left.

Property to the right.

Property across Grandview Avenue.

Area of the requested variance.

BOZA public hearing notice sign.