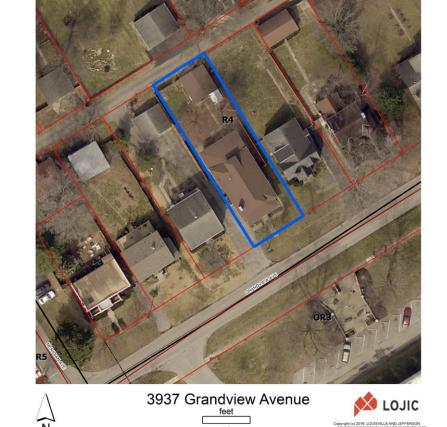

## Aerial Photo/Land Use

#### **Subject Property:**

- Existing: Single Family Residential
- Proposed: Single Family Residential

#### **Adjacent Properties:**

- North: Single Family Residential
- South: Public/Semi-Public
- East: Single Family Residential
- West: Single Family Residential