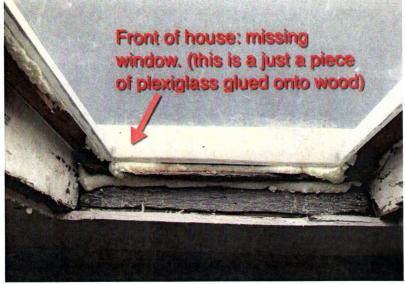

#### PROJECT B: WINDOW REPLACEMENT

Unfortunately, the windows in this home have deteriorated beyond repair. We have not been able to successfully open any of the 1<sup>st</sup> story windows, contending with broken glass, wood rot, broken weight systems, sloppy paint, broken hardware, and all around energy inefficiency. The windows in the camelback have already been replaced by previous owners, however I am not satisfied with the cheap white builder-grade vinyl windows that they installed. Furthermore, as we prepare this home for the market, we have to keep in mind that the type of buyer shopping for a fully renovated home absolutely expects fully functional, clean, energy efficient windows.