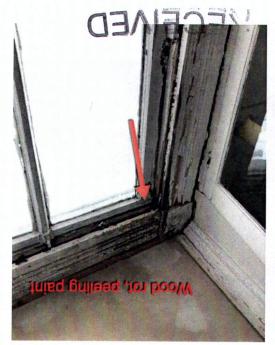

#### PROJECT B: WINDOW REPLACEMENT

Unfortunately, the windows in this home have deteriorated beyond repair. We have not been able to successfully open any of the 1<sup>st</sup> story windows, contending with broken glass, wood rot, broken weight systems, sloppy paint, broken hardware, and all around energy inefficiency. The windows in the camelback have already been replaced by previous owners, however I am not satisfied with the cheap white builder-grade vinyl windows that they installed. Furthermore, as we prepare this home for the market, we have to keep in mind that the type of buyer shopping for a fully renovated home absolutely expects fully functional, clean, energy efficient windows.