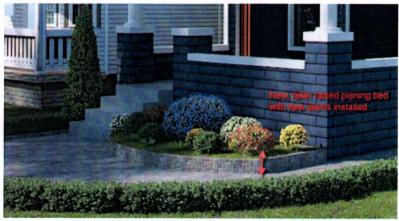

# Sample inspiration showing similar siding, window, & trim color/style combinations:



#### **PROJECT C: CONCRETE REPAIR**

Concrete pathway will be repaired and porch stairs will be replaced (new concrete stairs) to match original form.



Close up, stairs damage...and my cute kids;)





#### PROJECT D: PORCH REFRESH

The porch will get power-washed, then a fresh coat of paint will be applied to the columns and surrounding walls. Paint colors will be matched to navy fiber cement siding and white trim. After-market storm door will be removed and original (beautiful!!!!) tall entry door will be restored.



#### PROJECT E: LANDSCAPING

Thicker decorative stone border will be installed to create a more raised planting bed. A collection of bushes and flowering plants will be installed.





## RECEIVED

JAN G 4 ZUIS

PLANNING & DESIGN SERVICES

#### PROJECT F: SIDE DOOR REMOVAL

The side entrance will be eliminated. This will be a single family home with no need for a side door. (Already has a rear entry door that will remain and a front door). The new interior floorplan includes a new master bathroom behind the location of that door. The opening will be framed in and exterior covered with the new siding.





Please let me know if you have any other questions. Thank you for your consideration. Can't wait to see the exterior of this home come back to life!!!

Jennifer Cress 502-437-9504 jennifer@evercleverflips.com

RECEIVED

JAN U 4 ZUIS

PLANNING & DESIGN SERVICES