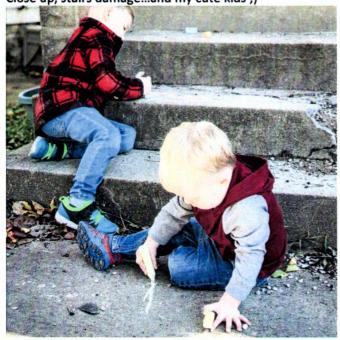

- Fig. oft curved sash design: Looks more like a signal wood window sash. Strive integral Lift rail: Provides casy sash

  - Tilt in Sashes: Both sashes tilt in for easy
  - issaid-in Titt Latches: Color matched low Latches for a neat appearance.
  - Lister of a near appearance.

    Since the Class system: For maximum of the main efficiency. Optional Low-E coating of wait Argon for additional energy savings.

    Since the Coating of the Co
- locking Mouting Rail: Integral interlock
- Additional security and has passed AAMA of Gntry Resistance Test\*.