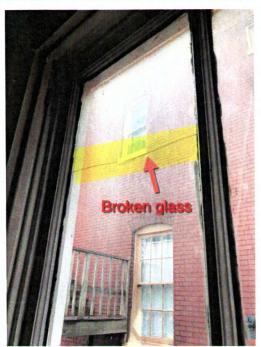

#### PROJECT B: WINDOW REPLACEMENT

Unfortunately, the windows in this home have deteriorated beyond repair. We have not been able to successfully open any of the 1<sup>st</sup> story windows, contending with broken glass, wood rot, broken weight systems, sloppy paint, broken hardware, and all around energy inefficiency. The windows in the camelback have already been replaced by previous owners, however I am not satisfied with the cheap white builder-grade vinyl windows that they installed. Furthermore, as we prepare this home for the market, we have to keep in mind that the type of buyer shopping for a fully renovated home absolutely expects fully functional, clean, energy efficient windows.