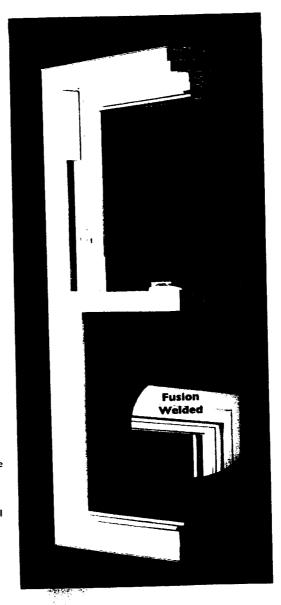

# The Quality and Features You Expect From The TruLok<sup>2</sup>

#### Features and Benefits

- Fusion Welded Frame and Sash: Provides an impenetrable barrier to air and water penetration and the utmost in strength and integrity.
- · Unique Cove Mold Look: Offers a more ditional wood window exterior appearance.
- 5 Positive Sloped Sill: Provides water runoff.
- e rusture stoped Sill: Provides water runoff.

  even in driving rain.

  Desply Pocketed Head: With weather stripping advisely air infiltration.

  Heavy Walled Construction: 0.065" nominal add thickness.

  Provide Balance System: Provides smooth and paintenance free operation of sash.