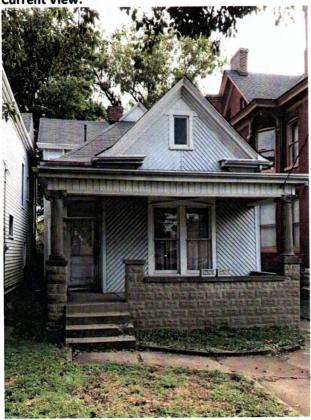

Soil: NO

Geology

Karst Terrain: YES

Sewer & Drainage

MSD Property Service Connection: YES
Sewer Recapture Fee Area: NO

Drainage Credit Program: CSO131 - Project(s) Value between \$.04 - \$1.5

Services

Municipality: LOUISVILLE

Council District: 9

Fire Protection District: LOUISVILLE #2

Urban Service District: YES

RECEIVED

JAN U + LUID

# RECEIVED

JAN L - LUIV

PLANTING & DESIGN SERVICES

I am incredibly excited about the plans we have in store for the exterior rehabilitation at 213 Haldeman Ave. My vision for this house combines timeless classic design with a nod toward the highly creative and artistic vibe that the Clifton neighborhood is famous for. Over the next few pages I will outline the projects we would like to complete.

#### AT A GLANCE SUMMARY:

**Current View:** 



#### **Approximate Rendering of Proposed Updates:**



#### PROJECT A: REPLACE EXISTING VINYL SIDING

The house is currently fitted with gray vinyl siding. I'd like to replace this existing vinyl siding because it is warped, damaged, and missing in several places. Additionally, I think the current color, style, and diagonal installation pattern are unattractive and don't seem to fit with the era of this home (looks like 1980 vs. 1900:)

On the front elevation I'd like to replace the existing vinyl with James Hardie fiber cement lap siding (4" exposure). This material will be professionally installed by removing all the existing vinyl and underlying wood siding, then installing new plywood sheathing underlayment to provide a solid, flat installation surface. After installation, the fiber