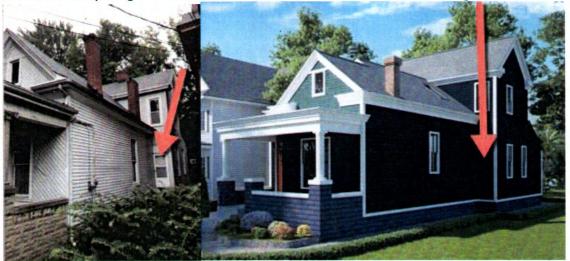

#### AT A GLANCE SUMMARY:

**Current View:** 

#### **Approximate Rendering of Proposed Updates:**

#### PROJECT A: REPLACE EXISTING VINYL SIDING

The house is currently fitted with gray vinyl siding. I'd like to replace this existing vinyl siding because it is warped, damaged, and missing in several places. Additionally, I think the current color, style, and diagonal installation pattern are unattractive and don't seem to fit with the era of this home (looks like 1980 vs. 1900:)

On the front elevation I'd like to replace the existing vinyl with James Hardie fiber cement lap siding (4" exposure). This material will be professionally installed by removing all the existing vinyl and underlying wood siding, then installing new plywood sheathing underlayment to provide a solid, flat installation surface. After installation, the fiber cement boards will be painted to exactly match the other new siding on the sides/back of the house (navy blue).

As you know, fiber cement siding is incredibly labor intensive and expensive to install. After getting many quotes, I have had to come to terms that there is no way I can afford to install fiber cement siding around the entire house. However, I feel confident that I can achieve most of that design aesthetic by splurging on fiber cement for the front elevation, while installing identically matching premium vinyl siding on the sides and back of the house. My plan is to have premium vinyl with the exact same exposure measurements (4") installed on the sides and back, then have paint for the fiber cement boards matched to the navy vinyl color to ensure they look perfectly uniform. With this approach, the view from the

### PROJECT: EXTERIOR REHABILITATION @ 283 HALDEMAN AVE 40206

street and on the front porch is the luxury fiber cement boards, while the sides/back of the house (that are almost entirely out of sight due to the very narrow passageways between adjoining houses) are matching premium vinyl.