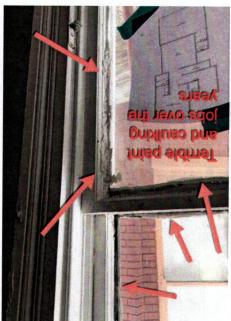

#### PROJECT B: WINDOW REPLACEMENT

Unfortunately, the windows in this home have deteriorated beyond repair. We have not been able to successfully open any of the 1<sup>st</sup> story windows, contending with broken glass, wood rot, broken weight systems, sloppy paint, broken hardware, and all around energy inefficiency. The windows in the camelback have already been replaced by previous owners, however I am not satisfied with the cheap white builder-grade vinyl windows that they installed. Furthermore, as we prepare this home for the market, we have to keep in mind that the type of buyer shopping for a fully renovated home absolutely expects fully functional, clean, energy efficient windows.