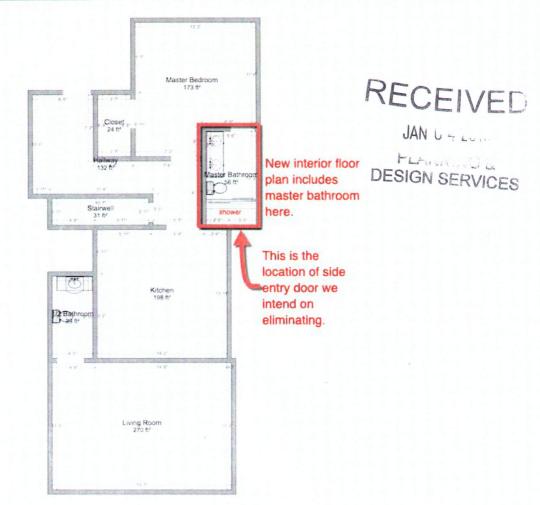

ng walls. Paint colors will be matched to navy fiber cement siding and white trim. After-market storm door will be removed and original (beautiful!!!!) tall entry door will be restored.



#### PROJECT E: LANDSCAPING

Thicker decorative stone border will be installed to create a more raised planting bed. A collection of bushes and flowering plants will be installed.





## RECEIVED

JAN G 4 ZUIS

PLANNING & DESIGN SERVICES

#### PROJECT F: SIDE DOOR REMOVAL

The side entrance will be eliminated. This will be a single family home with no need for a side door. (Already has a rear entry door that will remain and a front door). The new interior floorplan includes a new master bathroom behind the location of that door. The opening will be framed in and exterior covered with the new siding.





Please let me know if you have any other questions. Thank you for your consideration. Can't wait to see the exterior of this home come back to life!!!

Jennifer Cress 502-437-9504 jennifer@evercleverflips.com

RECEIVED

JAN U 4 ZUIS

PLANNING & DESIGN SERVICES