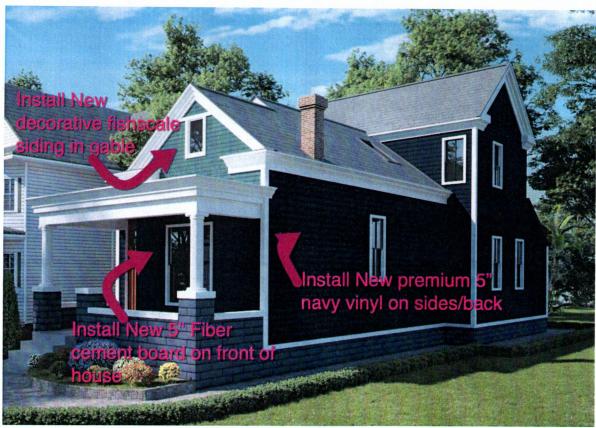

#### **Approximate Rendering of Proposed Updates:**

On the front elevation I'd like to replace the existing vinyl with James Hardie fiber cement lap siding (4" exposure). This material will be professionally installed by removing all the existing vinyl and underlying wood siding, then installing new plywood sheathing underlayment to provide a solid, flat installation surface. After installation, the fiber cement boards will be painted to exactly match the other new siding on the sides/back of the house (navy blue).

As you know, fiber cement siding is incredibly labor intensive and expensive to install. After getting many quotes, I have had to come to terms that there is no way I can afford to install fiber cement siding around the entire house. However, I feel confident that I can achieve most of that design aesthetic by splurging on fiber cement for the front elevation, while installing identically matching premium vinyl siding on the sides and back of the house. My plan is to have premium vinyl with the exact same exposure measurements (4") installed on the sides and back, then have paint for the fiber cement boards matched to the navy vinyl color to ensure they look perfectly uniform. With this approach, the view from the

Finally, I intend on installing decorative fish scale style siding in the front gable for a touch of charm and character that's appropriate for the era of this home.