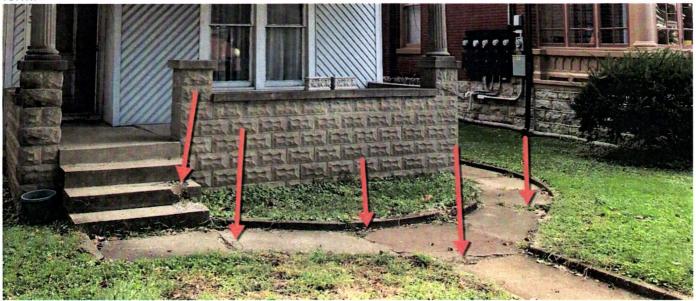

- Fig. oft curved sash design: Looks more like a signal wood window sash. Strive integral Lift rail: Provides casy sash

  - Tilt in Sashes: Both sashes tilt in for easy
  - issaid-in Titt Latches: Color matched low Latches for a neat appearance.
  - Lister of a near appearance.

    Since the Class system: For maximum of the main efficiency. Optional Low-E coating of wait Argon for additional energy savings.

    Since the Coating of the Co
- locking Mouting Rail: Integral interlock
- Additional security and has passed AAMA of Gntry Resistance Test\*.