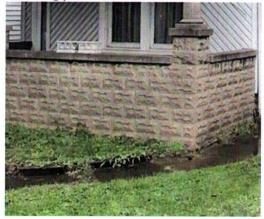

### Sample inspiration showing similar siding, window, & trim color/style combinations:



#### **PROJECT C: CONCRETE REPAIR**

Concrete pathway will be repaired and porch stairs will be replaced (new concrete stairs) to match original form.



Close up, stairs damage...and my cute kids;)





#### PROJECT D: PORCH REFRESH

The porch will get power-washed, then a fresh coat of paint will be applied to the columns and surrounding walls. Paint colors will be matched to navy fiber cement siding and white trim. After-market storm door will be removed and original (beautiful!!!!) tall entry door will be restored.



#### PROJECT E: LANDSCAPING

Thicker decorative stone border will be installed to create a more raised planting bed. A collection of bushes and flowering plants will be installed.





## RECEIVED

JAN G 4 ZUIS

PLANNING & DESIGN SERVICES

#### PROJECT F: SIDE DOOR REMOVAL

The side entrance will be eliminated. This will be a single family home with no need for a side door. (Already has a rear entry door that will remain and a front door). The new interior floorplan includes a new master bathroom behind the location of that door. The opening will be framed in and exterior covered with the new siding.





Please let me know if you have any other questions. Thank you for your consideration. Can't wait to see the exterior of this home come back to life!!!

Jennifer Cress 502-437-9504 jennifer@evercleverflips.com

RECEIVED

JAN U 4 ZUIS

PLANNING & DESIGN SERVICES