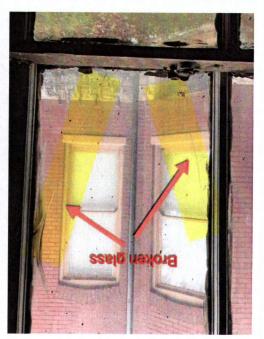

#### PROJECT B: WINDOW REPLACEMENT

Unfortunately, the windows in this home have deteriorated beyond repair. We have not been able to successfully open any of the 1<sup>st</sup> story windows, contending with broken glass, wood rot, broken weight systems, sloppy paint, broken hardware, and all around energy inefficiency. The windows in the camelback have already been replaced by previous owners, however I am not satisfied with the cheap white builder-grade vinyl windows that they installed. Furthermore, as we prepare this home for the market, we have to keep in mind that the type of buyer shopping for a fully renovated home absolutely expects fully functional, clean, energy efficient windows.