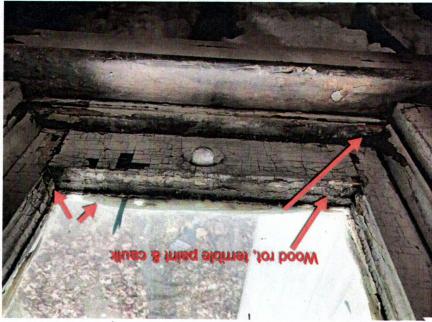

#### PROJECT B: WINDOW REPLACEMENT

Unfortunately, the windows in this home have deteriorated beyond repair. We have not been able to successfully open any of the 1<sup>st</sup> story windows, contending with broken glass, wood rot, broken weight systems, sloppy paint, broken hardware, and all around energy inefficiency. The windows in the camelback have already been replaced by previous owners, however I am not satisfied with the cheap white builder-grade vinyl windows that they installed. Furthermore, as we prepare this home for the market, we have to keep in mind that the type of buyer shopping for a fully renovated home absolutely expects fully functional, clean, energy efficient windows.