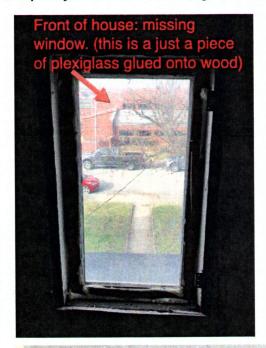

#### PROJECT B: WINDOW REPLACEMENT

Unfortunately, the windows in this home have deteriorated beyond repair. We have not been able to successfully open any of the 1<sup>st</sup> story windows, contending with broken glass, wood rot, broken weight systems, sloppy paint, broken hardware, and all around energy inefficiency. The windows in the camelback have already been replaced by previous owners, however I am not satisfied with the cheap white builder-grade vinyl windows that they installed. Furthermore, as we prepare this home for the market, we have to keep in mind that the type of buyer shopping for a fully renovated home absolutely expects fully functional, clean, energy efficient windows.

I would like to replace the existing windows with premium double hung replacement windows. For a higher-end, more custom look I want to use black exterior frames. A 2:2 grid pattern will match the original grid pattern of this house. The trim will be a clean white to make the black frames pop against the navy siding. Additionally, an egress skylight will be installed in the attic to comply with building inspector's request (David Arnett).