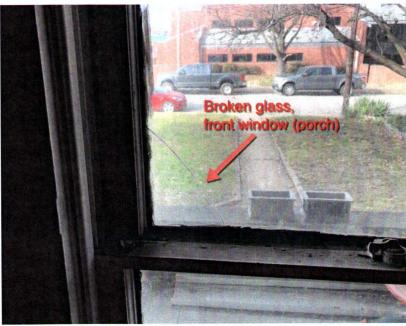

#### PROJECT B: WINDOW REPLACEMENT

Unfortunately, the windows in this home have deteriorated beyond repair. We have not been able to successfully open any of the 1<sup>st</sup> story windows, contending with broken glass, wood rot, broken weight systems, sloppy paint, broken hardware, and all around energy inefficiency. The windows in the camelback have already been replaced by previous owners, however I am not satisfied with the cheap white builder-grade vinyl windows that they installed. Furthermore, as we prepare this home for the market, we have to keep in mind that the type of buyer shopping for a fully renovated home absolutely expects fully functional, clean, energy efficient windows.