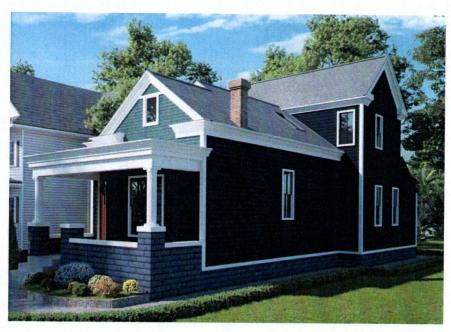

#### AT A GLANCE SUMMARY:

**Current View:** 

#### PROJECT A: REPLACE EXISTING VINYL SIDING

The house is currently fitted with gray vinyl siding. I'd like to replace this existing vinyl siding because it is warped, damaged, and missing in several places. Additionally, I think the current color, style, and diagonal installation pattern are unattractive and don't seem to fit with the era of this home (looks like 1980 vs. 1900:)