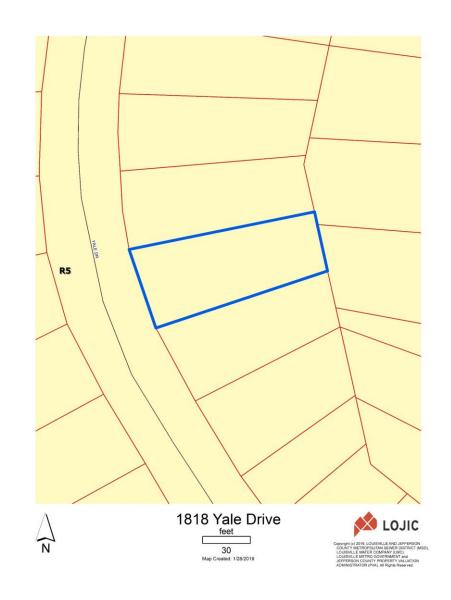

#### **Adjacent Properties:**

- North: Single Family Residential
- South: Single Family Residential
- East: Single Family Residential
- West: Single Family Residential

1818 Yale Drive