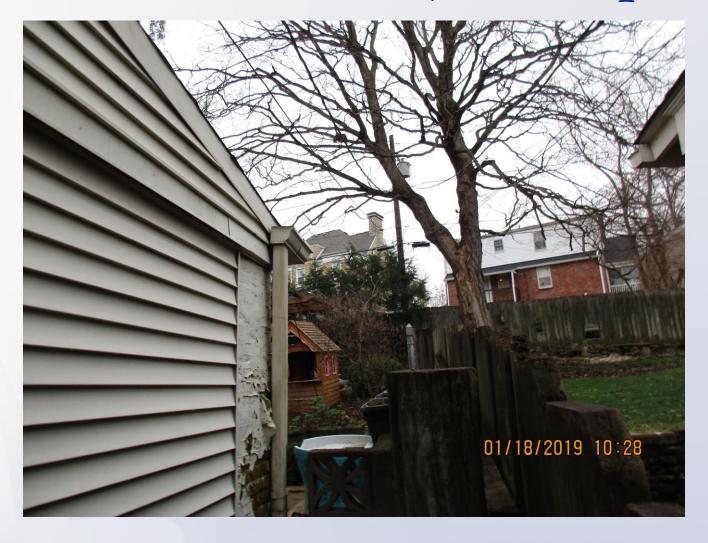

### Site Plan/Elevations

Front of subject property.

Properties across Yale Drive.

Side yard that is being encroached upon and property to the right.

First story rear addition and variance area.

Louisville