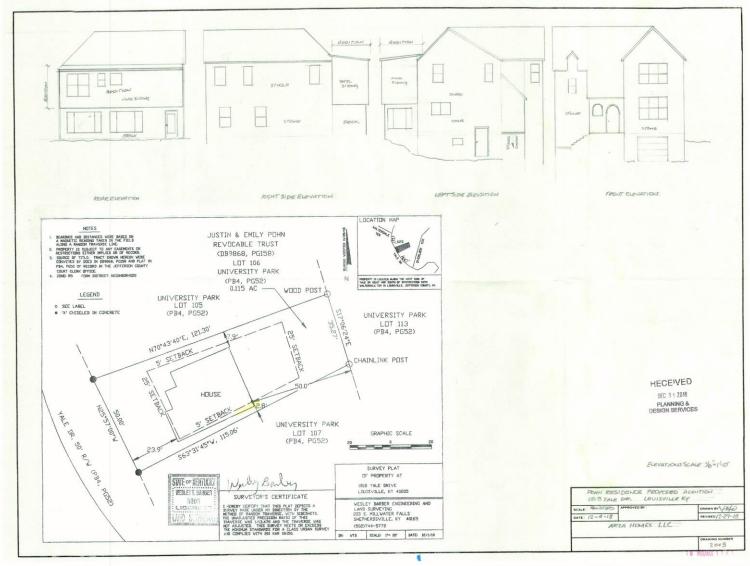

### Site Plan/Elevations

Front of subject property.

Properties across Yale Drive.

Side yard that is being encroached upon and property to the right.

First story rear addition and variance area.

Louisville