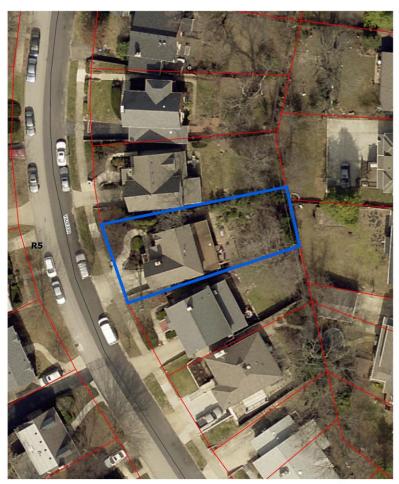

### Aerial Photo/Land Use

#### **Adjacent Properties:**

- North: Single Family Residential
- South: Single Family Residential
- East: Single Family Residential
- West: Single Family Residential

1818 Yale Drive