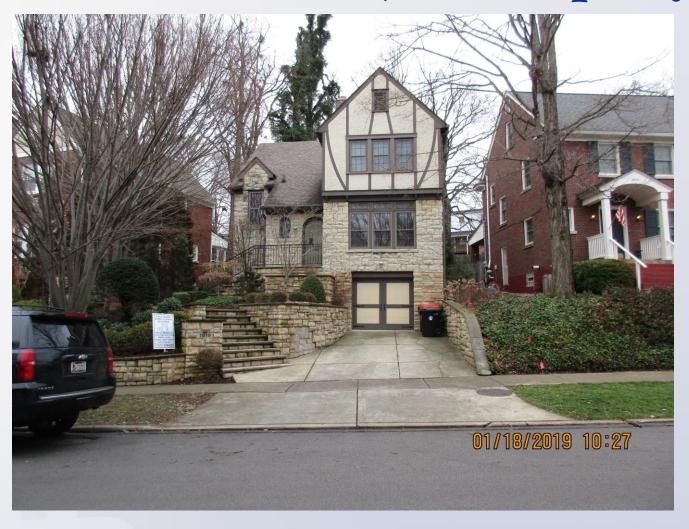

### Site Plan/Elevations

Front of subject property.

Properties across Yale Drive.

Side yard that is being encroached upon and property to the right.

First story rear addition and variance area.

Louisville