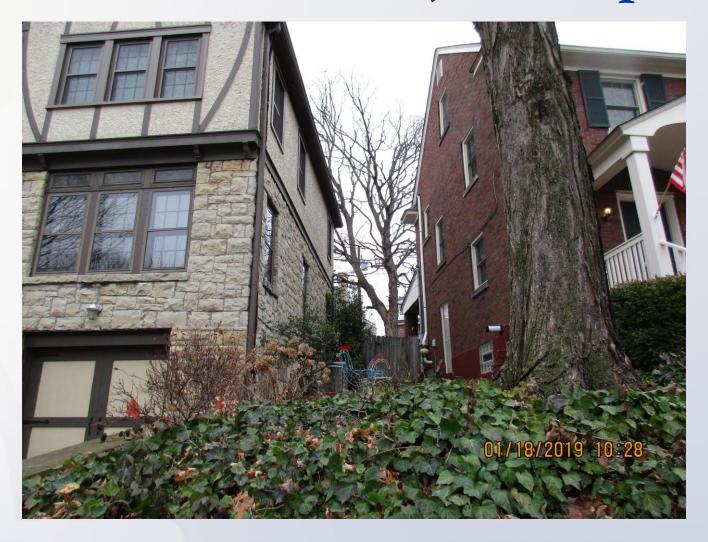

### Site Plan/Elevations

Front of subject property.

Properties across Yale Drive.

Side yard that is being encroached upon and property to the right.

First story rear addition and variance area.

Louisville