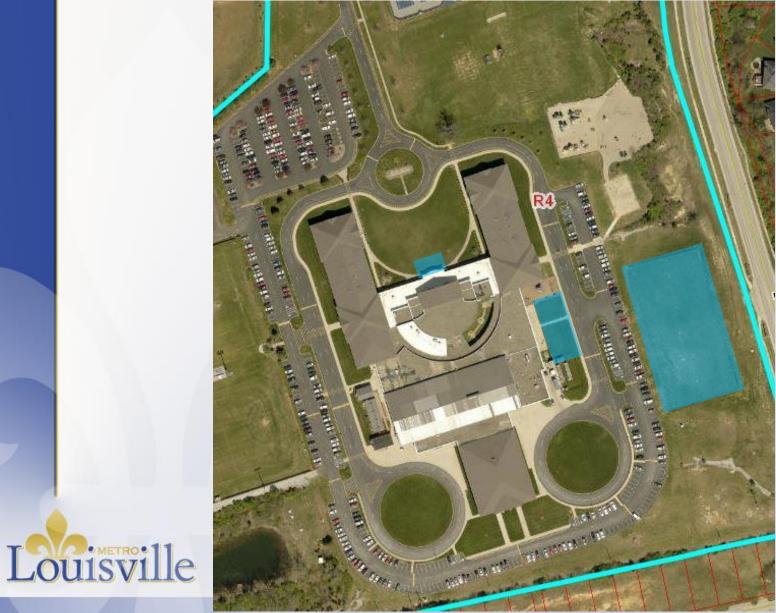

#### **Aerial View**

Site to Redemption Way

**Redemption Way to Site** 

Foyer Addition Area (North Side)

Cafeteria Addition Area

(East Side)

Existing School toward Pre-School Site

Louisville