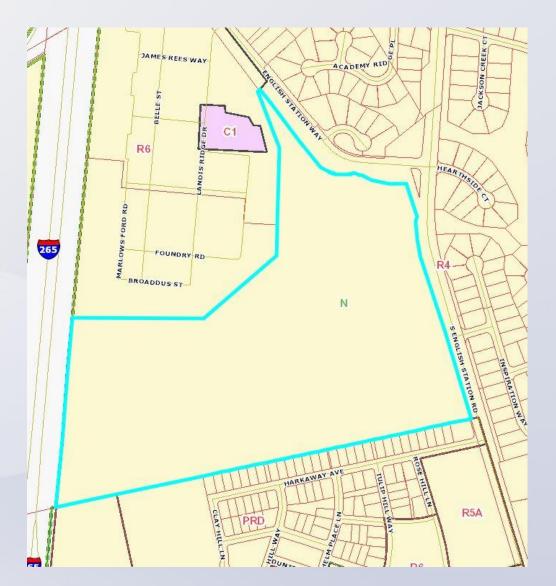

# **Case Summary/Background**

- Located on west side of S. English Station Road between English Station Way and Harkaway Avenue
- Adjoins single- and multi-family residential uses; bounded on west by 1-265
- Proposed new development includes new construction and additions to existing structures
  - 11,000 sq ft pre-school building program with playground and parking lot

- two additions to existing school building totaling 9,250 sq ft
- New access point to site at Redemption Way

# **Zoning / Form District**

Subject Site Existing: R-4 Proposed: No change

Adjoining Sites North/South/East: R-4 West: R-6

<u>All Sites</u> Neighborhood form district

Louisville

#### Land Use

<u>Subject Site</u> Existing: El-Hi school Proposed: El-Hi school, Pre-School

Adjoining Sites North/South/East: Single-Family Residential West: Multi-Family Residential, I-265

#### **Site Location**