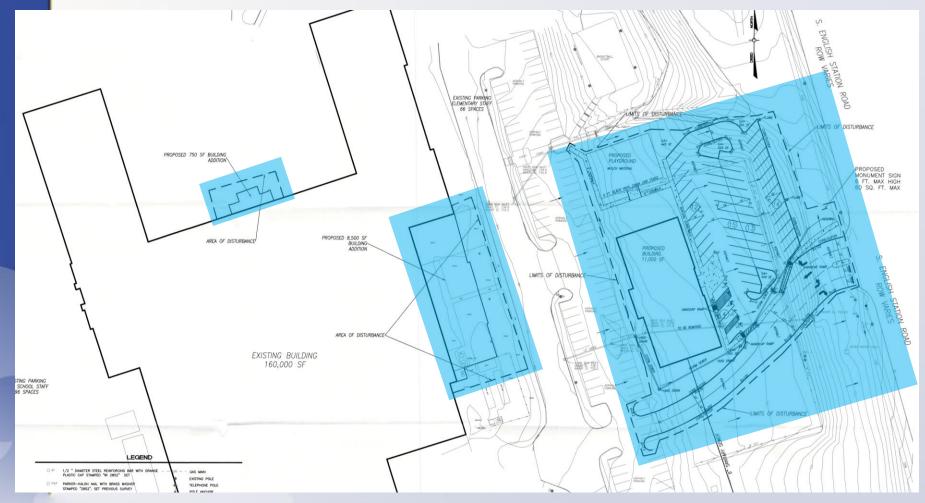

# **Case Summary/Background**

- Located on west side of S. English Station Road between English Station Way and Harkaway Avenue
- Adjoins single- and multi-family residential uses; bounded on west by 1-265
- Proposed new development includes new construction and additions to existing structures
  - 11,000 sq ft pre-school building program with playground and parking lot

- two additions to existing school building totaling 9,250 sq ft
- New access point to site at Redemption Way

### **Development Plan**