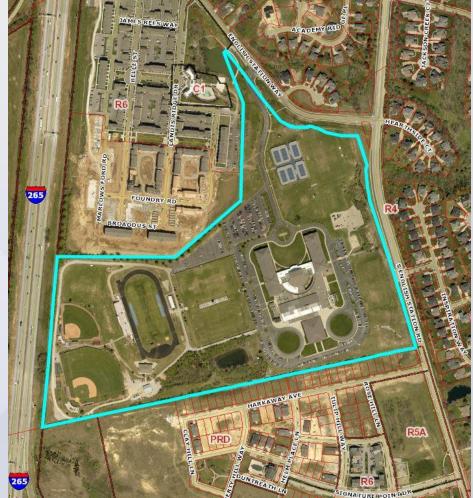

#### **Aerial View**

Site to Redemption Way

**Redemption Way to Site** 

Foyer Addition Area (North Side)

Cafeteria Addition Area

(East Side)

Existing School toward Pre-School Site

Louisville