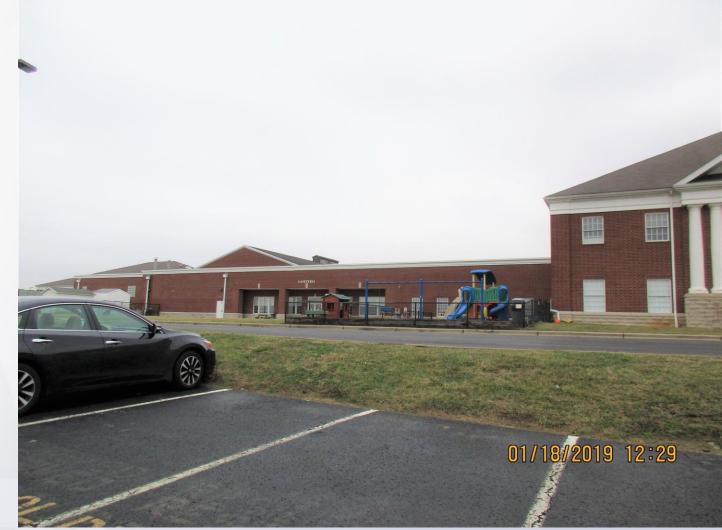

#### **Aerial View**

Site to Redemption Way

**Redemption Way to Site** 

Foyer Addition Area (North Side)

Cafeteria Addition Area

(East Side)

Existing School toward Pre-School Site

Louisville