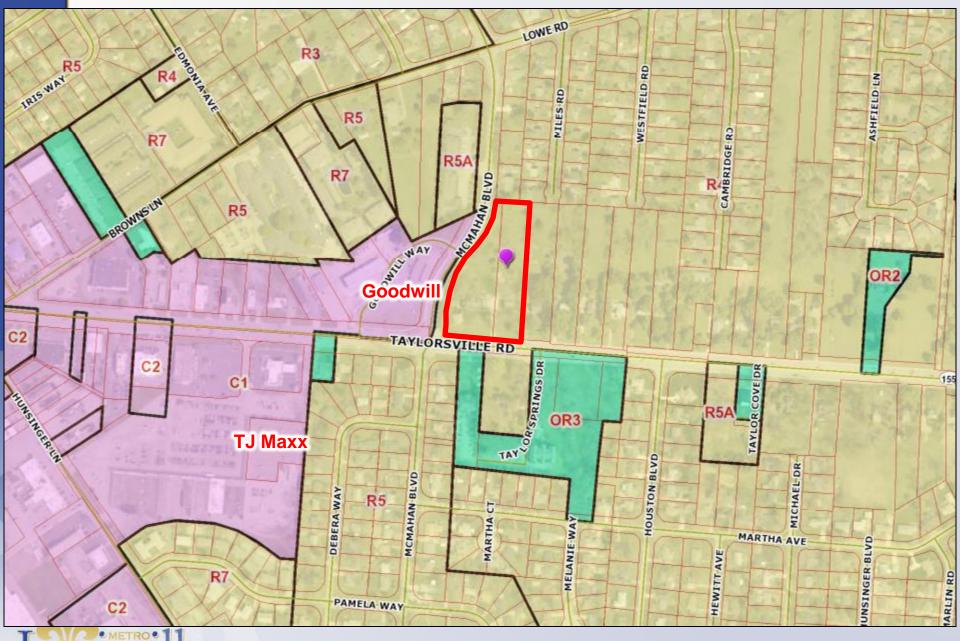

## 18ZONE1048 STEWART – MCMAHAN BLVD.

Planning & Zoning Committee February 12, 2019

Louisville

Existing: R-4/N Proposed: PRD/N

Louisville

Existing: Single Family Proposed: Attached Single Family

#### Requests

- Change-in-Zoning from R-4 Single-family Residential to PRD Planned Residential Development on 3.1 acres
- Detailed District Development Plan

### Case Summary

- Nineteen single-family, attached side-wall dwellings
- Primary vehicular access is provided from McMahan Boulevard and pedestrian access is available from all road frontages through the site to each dwelling.