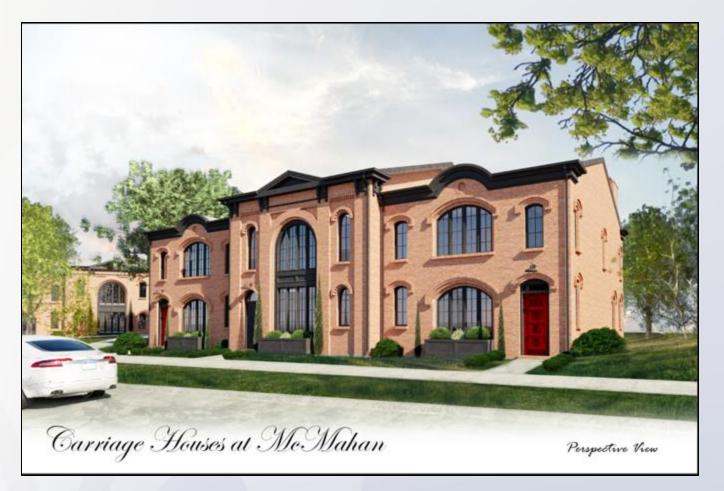

### Case Summary

- Nineteen single-family, attached side-wall dwellings
- Primary vehicular access is provided from McMahan Boulevard and pedestrian access is available from all road frontages through the site to each dwelling.