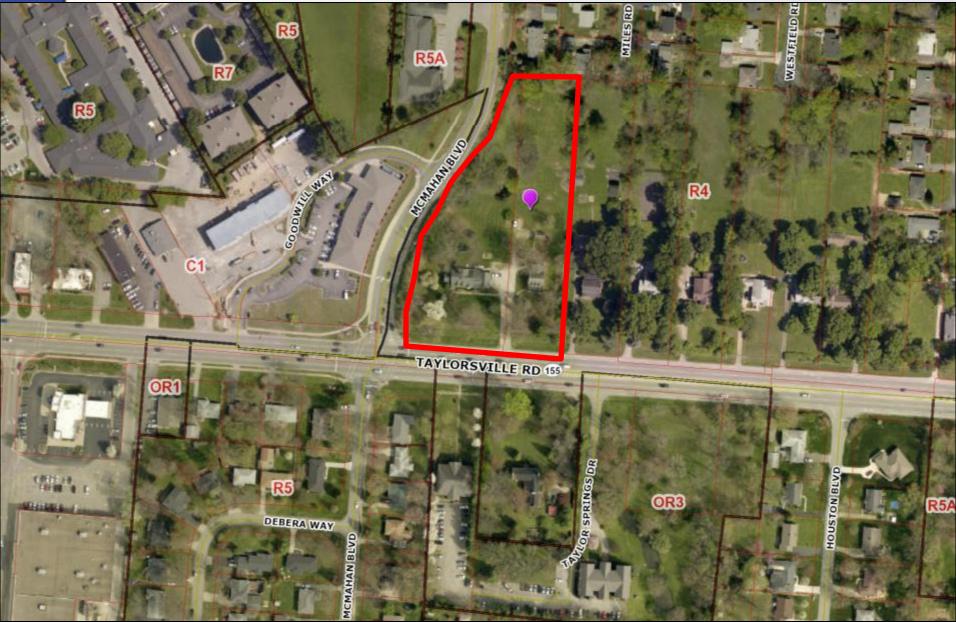

## 18ZONE1048 STEWART – MCMAHAN BLVD.

Planning & Zoning Committee February 12, 2019

Louisville

Existing: R-4/N Proposed: PRD/N

Louisville

Existing: Single Family Proposed: Attached Single Family

#### Requests

- Change-in-Zoning from R-4 Single-family Residential to PRD Planned Residential Development on 3.1 acres
- Detailed District Development Plan

### Case Summary

- Nineteen single-family, attached side-wall dwellings
- Primary vehicular access is provided from McMahan Boulevard and pedestrian access is available from all road frontages through the site to each dwelling.