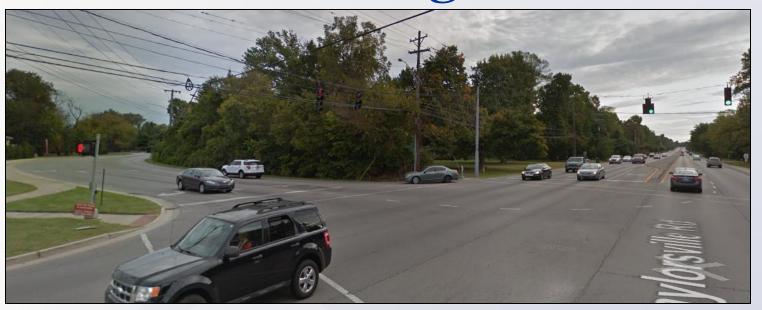

## 18ZONE1048 STEWART – MCMAHAN BLVD.





Planning & Zoning Committee February 12, 2019





Louisville

Existing: R-4/N Proposed: PRD/N



Louisville

Existing: Single Family Proposed: Attached Single Family

#### Requests

- Change-in-Zoning from R-4 Single-family Residential to PRD Planned Residential Development on 3.1 acres
- Detailed District Development Plan



### Case Summary

- Nineteen single-family, attached side-wall dwellings
- Primary vehicular access is provided from McMahan Boulevard and pedestrian access is available from all road frontages through the site to each dwelling.



# Site Images







DNE1048









Sidewalk View

#### Public Meetings

- Neighborhood Meeting on 7/9/2018
  - Conducted by the applicant, 33 people attended the meeting
- LD&T meeting on 11/29/2018
- Planning Commission public hearing on 12/20/2018
  - One person spoke in opposition.
  - The Commission recommended approval of the change in zoning from R-4 to PRD with a vote of 6-0 (four members were not present).