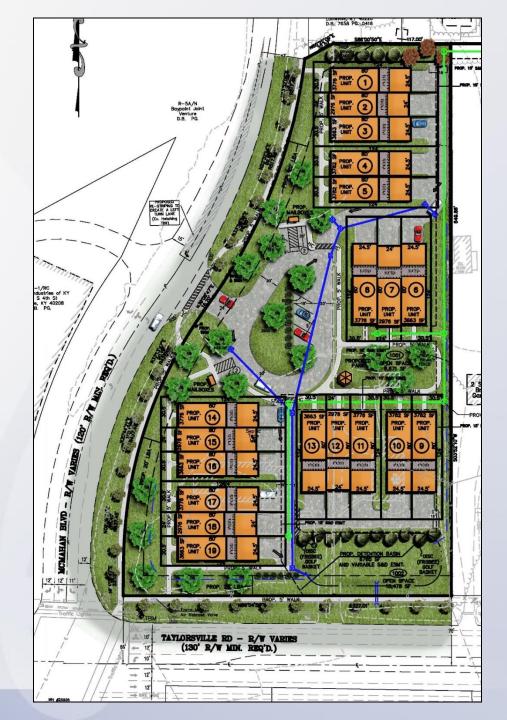

#### Requests

- Change-in-Zoning from R-4 Single-family Residential to PRD Planned Residential Development on 3.1 acres
- Detailed District Development Plan

### Case Summary

- Nineteen single-family, attached side-wall dwellings
- Primary vehicular access is provided from McMahan Boulevard and pedestrian access is available from all road frontages through the site to each dwelling.