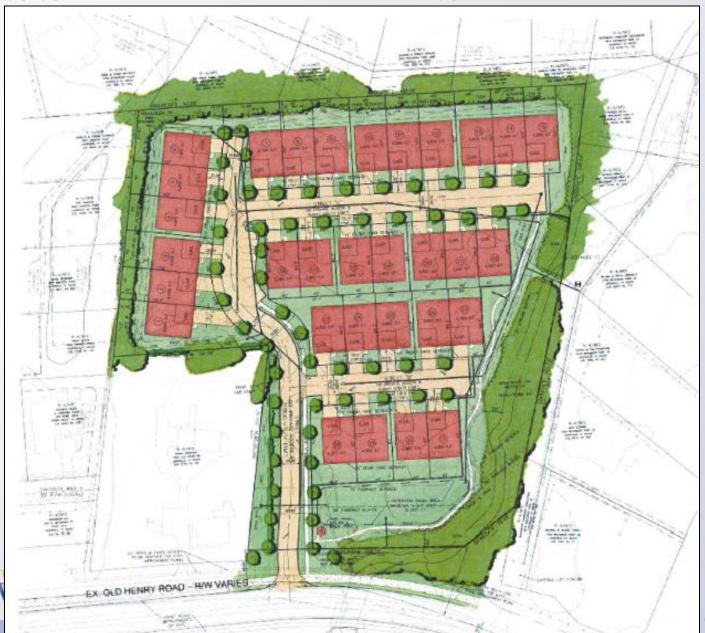

#### Case Summary

- 31 single family townhomes on individual lots
- 5.45 du/acre (7.26 du/acre permitted)
- Access from Old Henry Road
- Binding element agreeing to provide cross access if the adjoining single family property is developed.

# Applicant's Development Plan