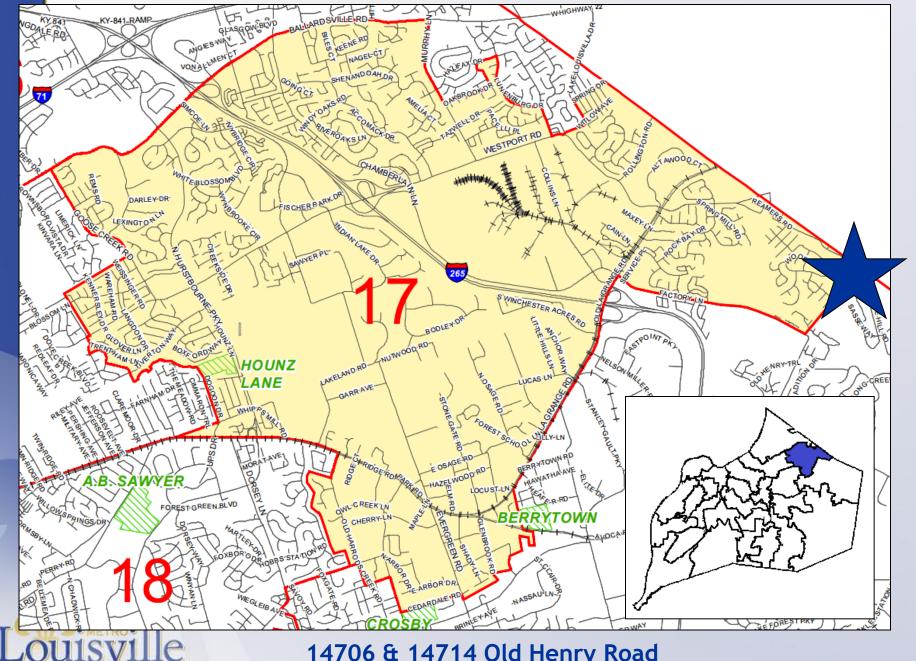

# 18ZONE1033 MEADOW POINTE

Planning & Zoning Committee
January 29, 2019

14706 & 14714 Old Henry Road District 17 - Anthony Piagentini

Louisville Existing: R-4/N
Proposed: PRD/N

18ZONE1033

Louisville

Existing: Ag
Proposed: Attached Single Family