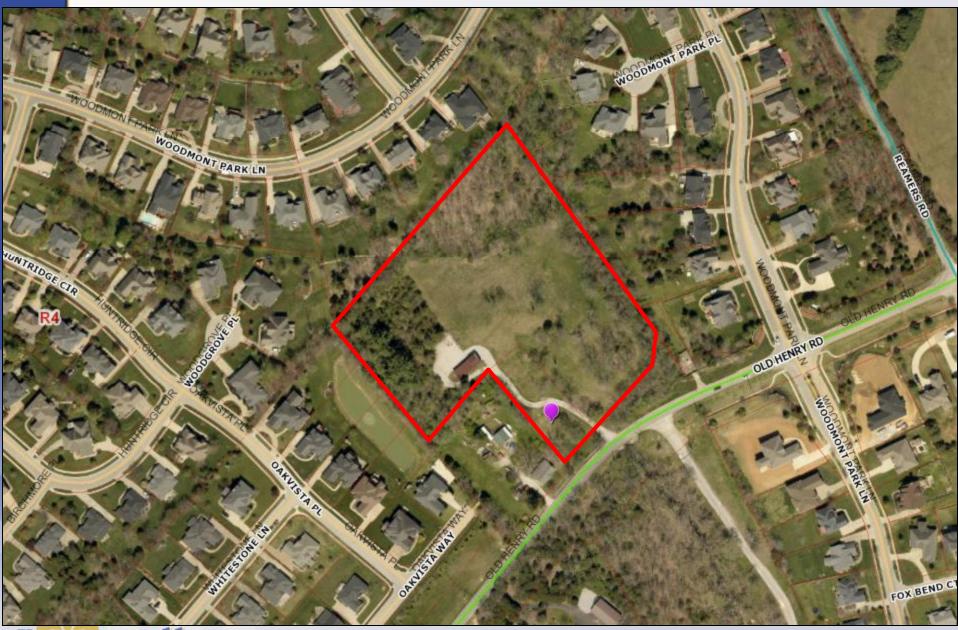

# 18ZONE1033 MEADOW POINTE

Planning & Zoning Committee
January 29, 2019

14706 & 14714 Old Henry Road District 17 - Anthony Piagentini

Louisville Existing: R-4/N
Proposed: PRD/N

18ZONE1033

Louisville

Existing: Ag
Proposed: Attached Single Family