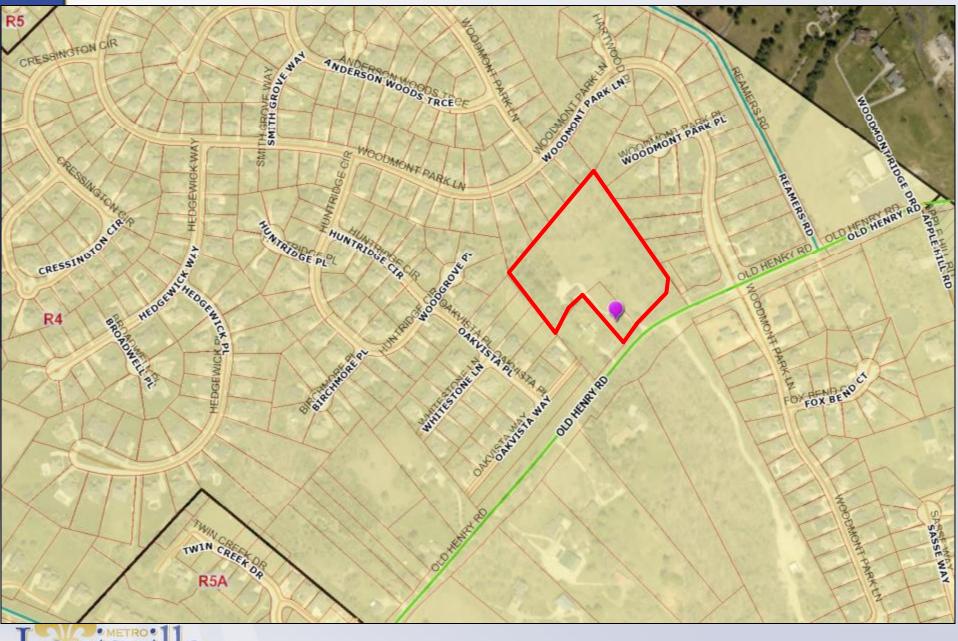

# 18ZONE1033 MEADOW POINTE

Planning & Zoning Committee
January 29, 2019

14706 & 14714 Old Henry Road District 17 - Anthony Piagentini

Louisville Existing: R-4/N
Proposed: PRD/N

18ZONE1033

Louisville

Existing: Ag
Proposed: Attached Single Family