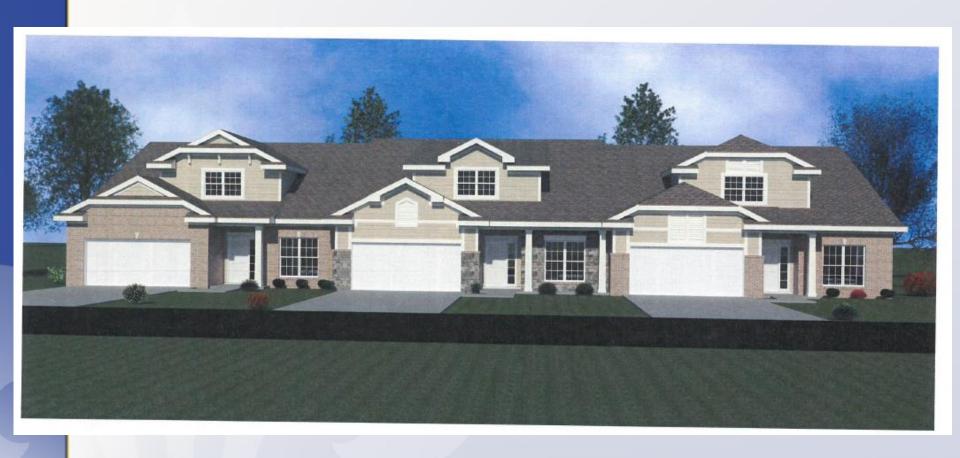

ony Piagentini



Louisville Existing: R-4/N
Proposed: PRD/N

18ZONE1033



Louisville

Existing: Ag
Proposed: Attached Single Family

### Request(s)

- Change in Zoning from R-4 to PRD on 5.69 acres
- Variance from Chapter 5.3.1 to reduce the rear yard setback from 25 feet to 15 feet for Lots 16-27
- Waiver from 10.3.5 to permit encroachment of the detention basin into the parkway buffer along Old Henry Road
- District Development Plan/Preliminary Subdivision Plan with Binding Elements



#### Case Summary

- 31 single family townhomes on individual lots
- 5.45 du/acre (7.26 du/acre permitted)
- Access from Old Henry Road
- Binding element agreeing to provide cross access if the adjoining single family property is developed.



# Applicant's Development Plan





# Applicant's Rendering





### Public Meetings

- Neighborhood Meeting on 5/8/2018
  - Conducted by the applicant, 30 people attended the meeting
- LD&T meeting on 10/11/2018
- Planning Commission public hearing on 11/27/2018
  - 10 people spoke in opposition.
  - The Commission recommended approval of the change in zoning from R-4 to PRD with a vote of 8-0 (two members were not present).