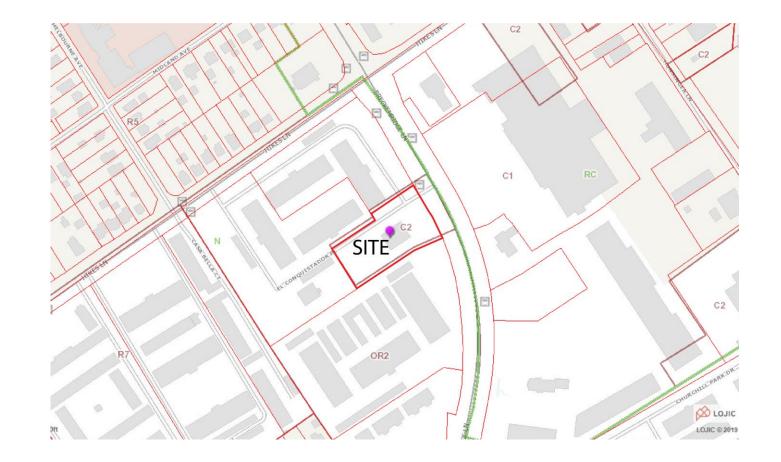

# Zoning Map

#### 5

- Zone and Form District:
  - "C-2" Commercial District "N" Neighborhood Form District
- Surrounding Zoning and Form District: North – "C-1" Commercial District, "RC" Regional Center Form District East – "C-1" Commercial District, "RC" Regional Center Form District West – "OR-2" Office/Residential District, "N" Neighborhood Form District South – "OR-2" Office/Residential District, "N" Neighborhood Form District