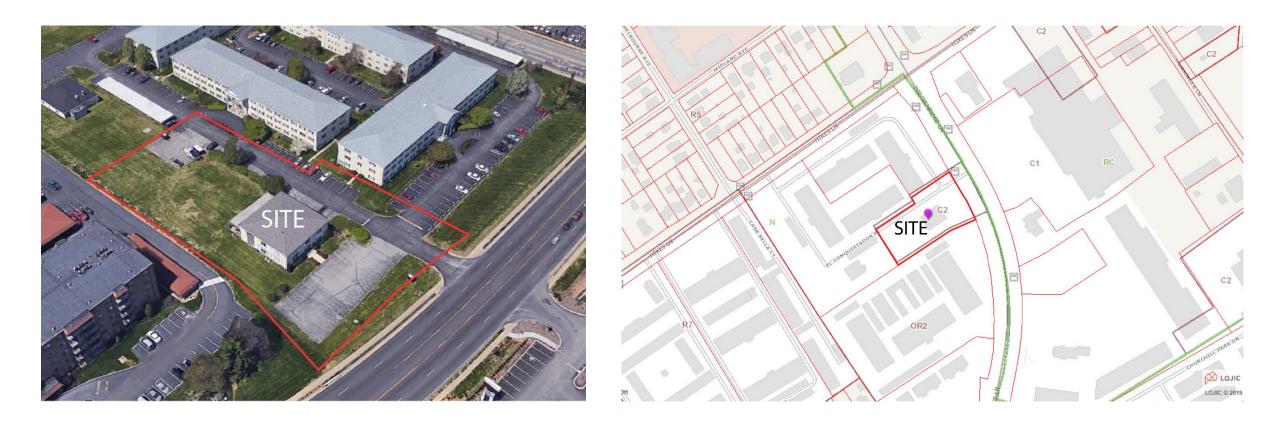

#### Site Location

# Zoning Map

#### 5

- Zone and Form District:
  - "C-2" Commercial District "N" Neighborhood Form District
- Surrounding Zoning and Form District: North – "C-1" Commercial District, "RC" Regional Center Form District East – "C-1" Commercial District, "RC" Regional Center Form District West – "OR-2" Office/Residential District, "N" Neighborhood Form District South – "OR-2" Office/Residential District, "N" Neighborhood Form District