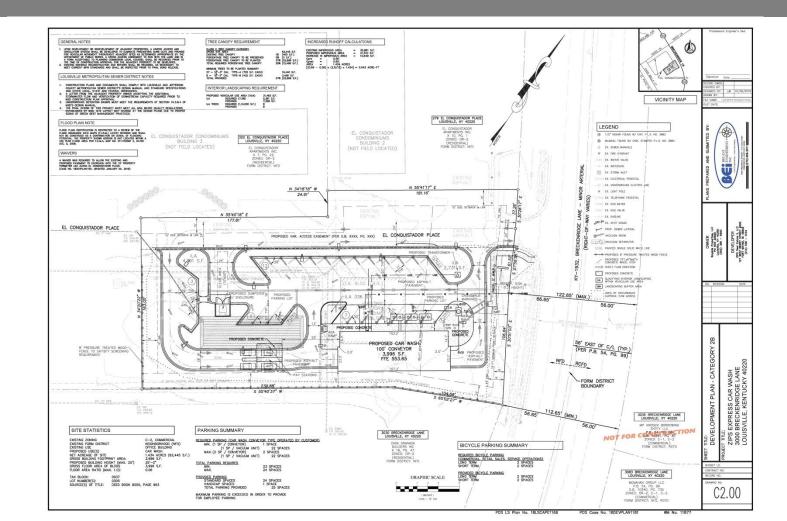

#### **Proposed Development**

- Zips proposes to construct:
  - $\circ$  A 4,000+/- square foot building that contains:
  - A 100 wash conveyer system & associated office & storage areas
  - $\circ$  22 vacuum spaces
  - 3 parking spaces for employees
  - 3 driveways 1: 16' "In", 1: 14' "Out", 1: 24' Full Movement Drive
  - Connection to sidewalk along Breckenridge Lane
  - $\odot$  Flat roof building 17' to top of CMU/ 25' to Parapet

#### Proposed Development Plan

7

#### Waiver Support

• LBA' Reduction

• Requested waiver is due to a unique situation with property line

 Northern property line encompasses parking, drive aisle, and landscaping area of the condominium development

Removing parking along south side of El Conquistador Place

• Providing 7' of LBA along El Conquistador Place at narrowest point.