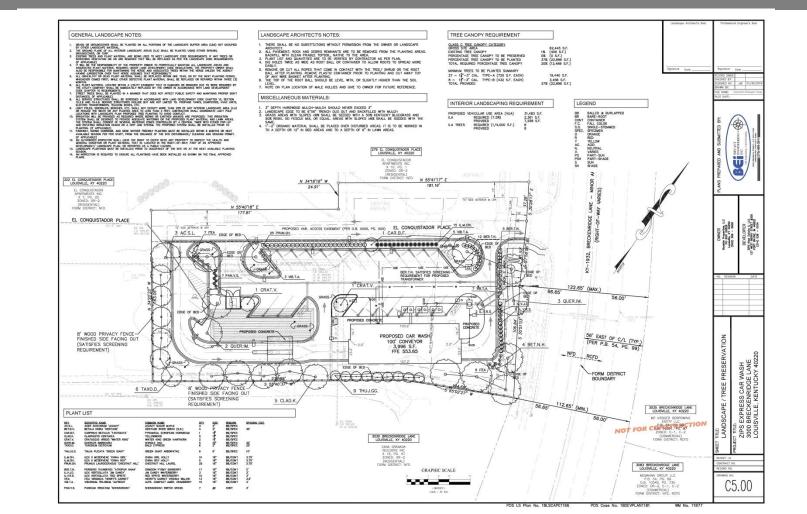

nstruct:
  - $\circ$  A 4,000+/- square foot building that contains:
  - A 100 wash conveyer system & associated office & storage areas
  - $\circ$  22 vacuum spaces
  - 3 parking spaces for employees
  - 3 driveways 1: 16' "In", 1: 14' "Out", 1: 24' Full Movement Drive
  - Connection to sidewalk along Breckenridge Lane
  - $\odot$  Flat roof building 17' to top of CMU/ 25' to Parapet

#### Proposed Development Plan

7



#### Waiver Support

• LBA' Reduction

• Requested waiver is due to a unique situation with property line

 Northern property line encompasses parking, drive aisle, and landscaping area of the condominium development

Removing parking along south side of El Conquistador Place

• Providing 7' of LBA along El Conquistador Place at narrowest point.

#### Landscape Plan

10



# In Closing...

• We respectfully request:

• An Approval for the requested waivers associated with the site plan:

• An Approval of the proposed development plan:

• We thank you for your time and are available to answer questions.

# In Closing...

• We respectfully request:

• An Approval for the requested waivers associated with the site plan:

• An Approval of the proposed development plan:

• We thank you for your time and are available to answer questions.