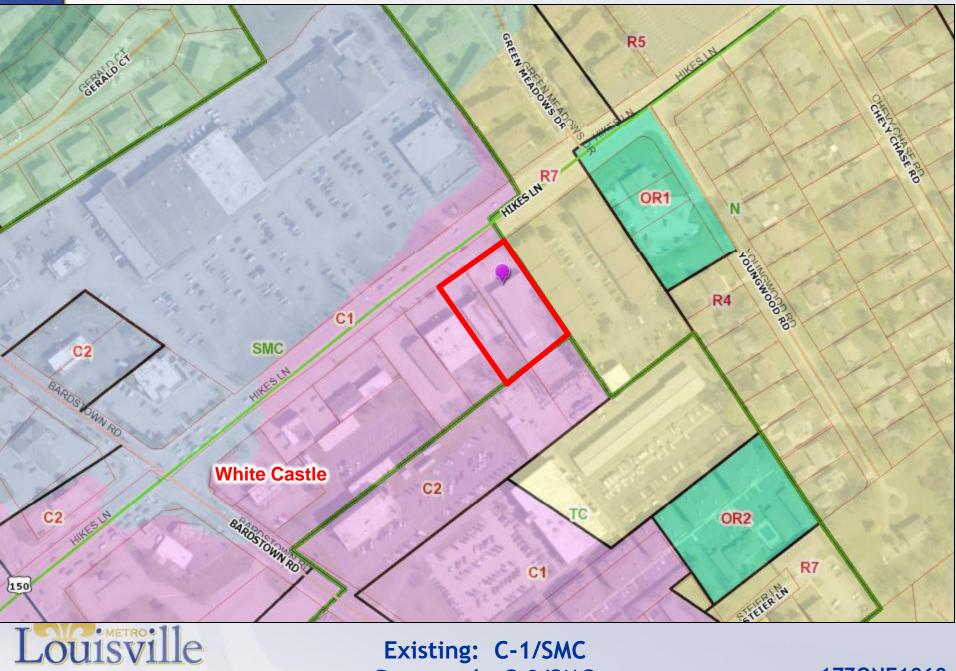

#### Louisville

Existing: Commercial Proposed: Commercial

#### **Case Summary**

- Existing auto service station and retail
- C-2 to accommodate the existing 2 bay auto service station

1770NF1068

Proposed auto sales

 No additions or expansions to existing structures