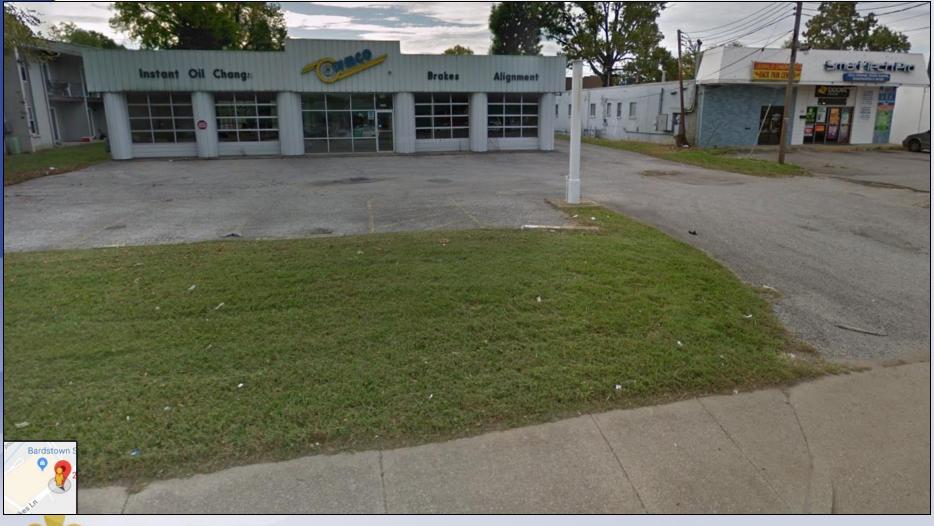

# 17ZONE1068 2300 HIKES LANE

# Louisville



Planning & Zoning Committee February 26, 2019



#### Louisville

2220-2300 Hikes Lane District 10 - Pat Mulvihill



Proposed: C-2/SMC



#### Louisville

Existing: Commercial Proposed: Commercial

## Request(s)

- Change-in-Zoning from C-1to C-2
- Detailed District Development Plan



#### **Case Summary**

- Existing auto service station and retail
- C-2 to accommodate the existing 2 bay auto service station

1770NF1068

Proposed auto sales

 No additions or expansions to existing structures



#### Site Photos-Subject Property





## **Applicant's Development Plan**



### **Public Meetings**

- Neighborhood Meeting on 8/3/2018
  - Conducted by the applicant, 2 people attended the meeting
- LD&T meeting on 12/13/2018
- Planning Commission public hearing on 1/24/2019
  - No one spoke in opposition.
  - The Commission recommended approval of the change in zoning from C-1 to C-2 with a vote of 9-0 (one member was not present).