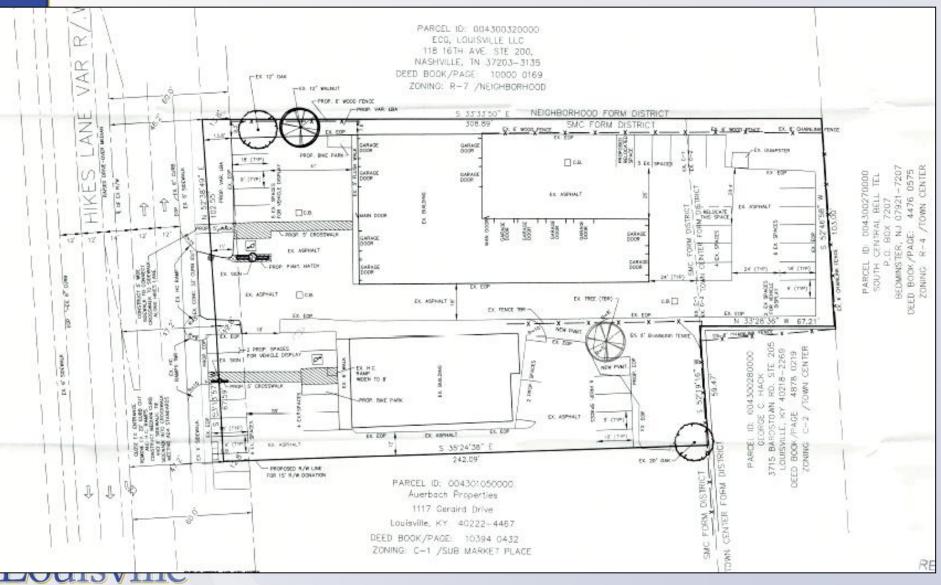

# 17ZONE1068 2300 HIKES LANE

# Louisville



Planning & Zoning Committee February 26, 2019



#### Louisville

2220-2300 Hikes Lane District 10 - Pat Mulvihill



Proposed: C-2/SMC



#### Louisville

Existing: Commercial Proposed: Commercial

## Request(s)

- Change-in-Zoning from C-1to C-2
- Detailed District Development Plan



#### **Case Summary**

- Existing auto service station and retail
- C-2 to accommodate the existing 2 bay auto service station

1770NF1068

Proposed auto sales

 No additions or expansions to existing structures



#### Site Photos-Subject Property





## **Applicant's Development Plan**



### **Public Meetings**

- Neighborhood Meeting on 8/3/2018
  - Conducted by the applicant, 2 people attended the meeting
- LD&T meeting on 12/13/2018
- Planning Commission public hearing on 1/24/2019
  - No one spoke in opposition.
  - The Commission recommended approval of the change in zoning from C-1 to C-2 with a vote of 9-0 (one member was not present).