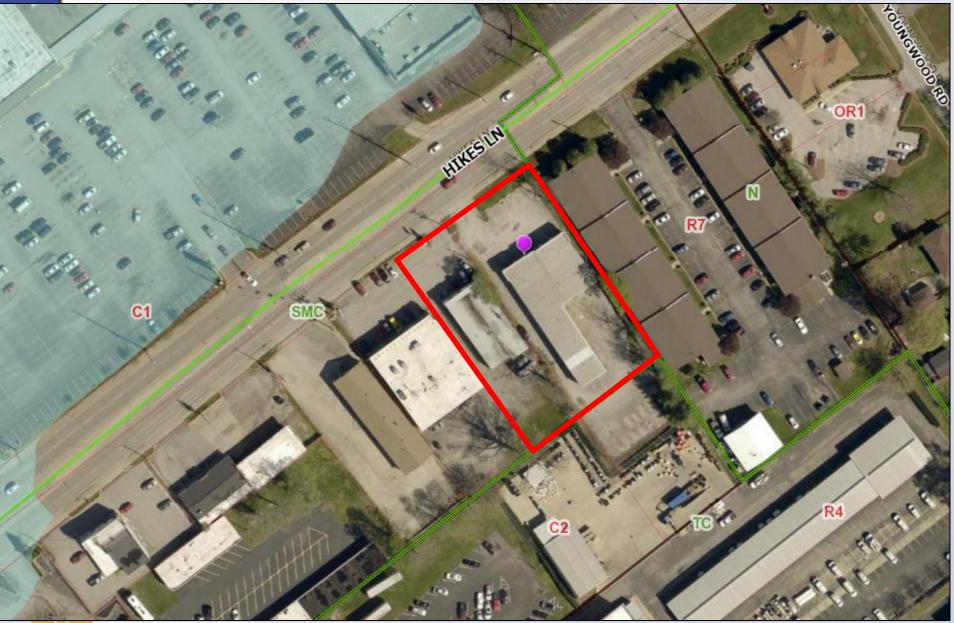

#### **Case Summary**

- Existing auto service station and retail
- C-2 to accommodate the existing 2 bay auto service station

1770NF1068

Proposed auto sales

 No additions or expansions to existing structures