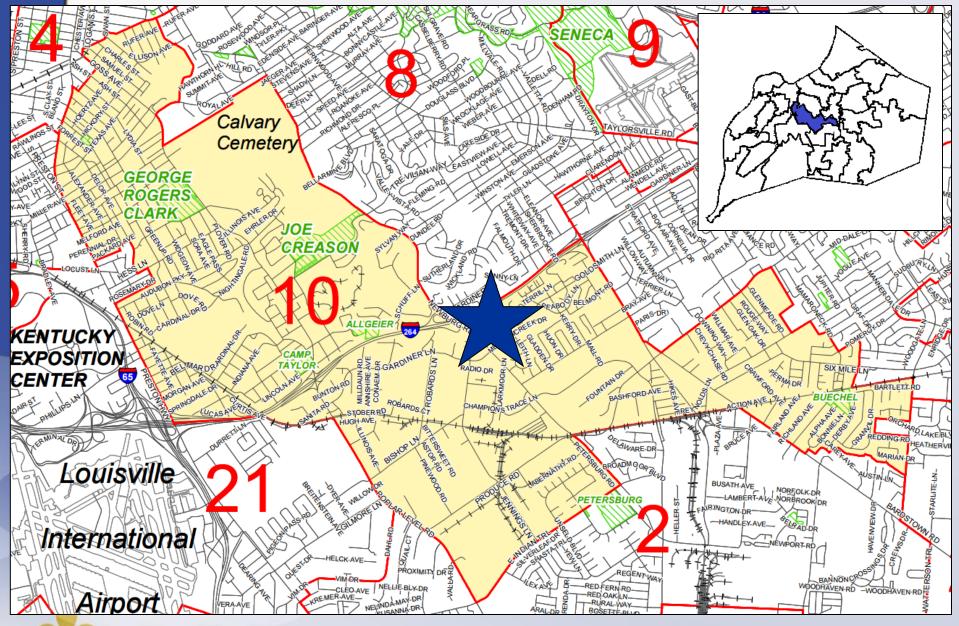

#### Louisville

2220-2300 Hikes Lane District 10 - Pat Mulvihill

Proposed: C-2/SMC