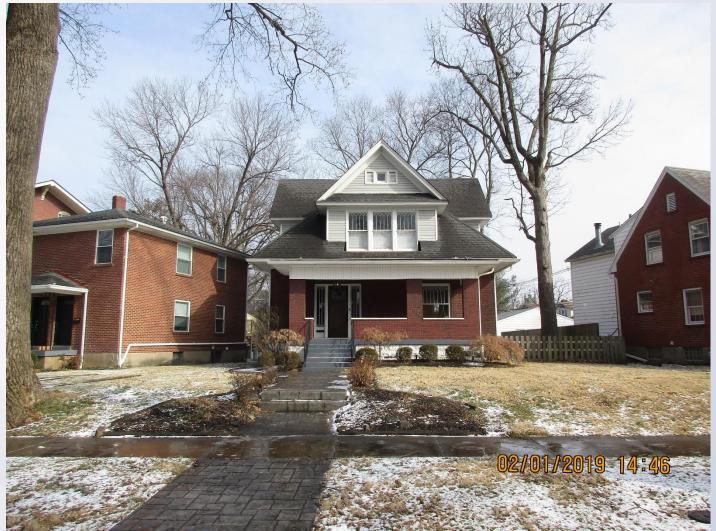

,104 sq ft | 690 sq ft | 1,413 sq ft |



# Case Summary/Background

- Located on the west side of Boulevard Napoleon between Rutherford Avenue and Princeton Drive
- It and all adjoining sites zoned R-6 in Traditional Neighborhood
- Addition of single-vehicle garage at rear of site will encroach on required private yard area
- Proposal is consistent with neighboring properties



# **Zoning / Form District**

#### **Subject Site**

Existing: R-6/Traditional Neighborhood

Proposed: No change proposed

#### **All Adjoining Sites**

R-6/Traditional Neighborhood





#### **Land Use**

#### **Subject Site**

Existing: Single-family residential

**Proposed:** To remain as existing

#### **Adjoining Sites**

Single- and Multi-Family Residential





## **Site Location**





#### Site Plan













Adjoining to North





Adjoining to South







Private Yard from Alley





#### Conclusions

- Staff finds that the requested variance is adequately justified and meets the standard of review
- Based upon the information in the staff report, the testimony and evidence provided at the public meeting, the Board of Zoning Adjustment must determine if the proposal meets the standards established in the LDC for the requested variance



# **Required Action**

#### Approve/Deny

Variance to permit an accessory structure to encroach on the required private yard in a Traditional Neighborhood form district (LDC 5.4.1.D.2.)

| Location                 | Requirement | Request   | Variance    |
|--------------------------|-------------|-----------|-------------|
| Private Yard (rear yard)