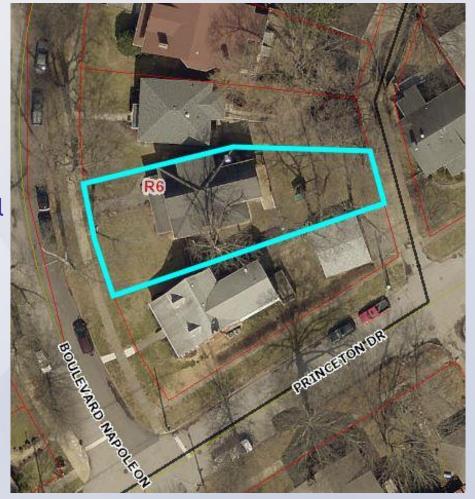

# Case Summary/Background

- Located on the west side of Boulevard Napoleon between Rutherford Avenue and Princeton Drive
- It and all adjoining sites zoned R-6 in Traditional Neighborhood
- Addition of single-vehicle garage at rear of site will encroach on required private yard area
- Proposal is consistent with neighboring properties

## **Site Location**