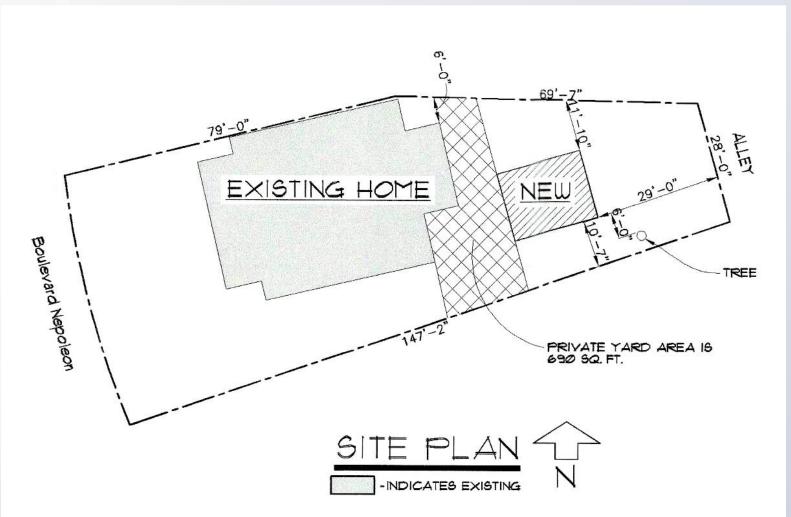

# Request

 Variance to permit an accessory structure to encroach on the required private yard in a Traditional Neighborhood form district (LDC 5.4.1.D.2.)

| Location                 | Requirement | Request   | Variance    |
|--------------------------|-------------|-----------|-------------|
| Private Yard (rear yard) | 2,104 sq ft | 690 sq ft | 1,413 sq ft |

#### Site Plan

Adjoining to North

Adjoining to South

Private Yard from Alley

#### Approve/Deny

Variance to permit an accessory structure to encroach on the required private yard in a Traditional Neighborhood form district (LDC 5.4.1.D.2.)

| Location                 | Requirement | Request   | Variance    |
|--------------------------|-------------|-----------|-------------|
| Private Yard (rear yard) | 2,104 sq ft | 690 sq ft | 1,413 sq ft |