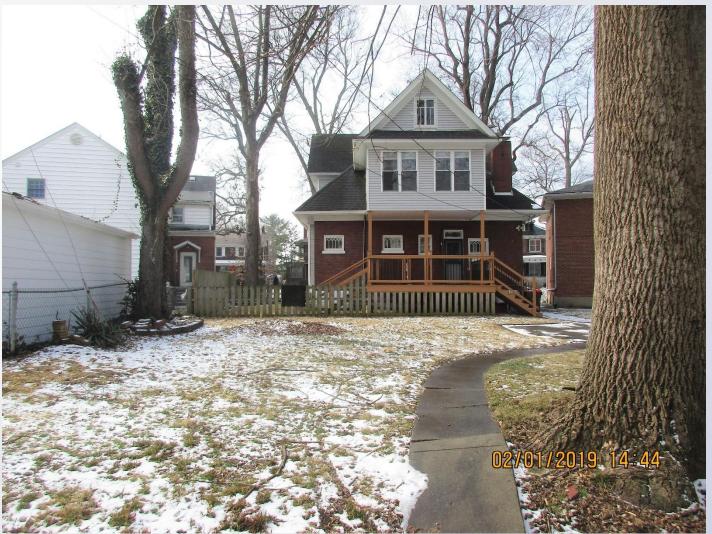

ry/Background

- Located on the west side of Boulevard Napoleon between Rutherford Avenue and Princeton Drive
- It and all adjoining sites zoned R-6 in Traditional Neighborhood
- Addition of single-vehicle garage at rear of site will encroach on required private yard area
- Proposal is consistent with neighboring properties



# **Zoning / Form District**

#### **Subject Site**

Existing: R-6/Traditional Neighborhood

Proposed: No change proposed

#### **All Adjoining Sites**

R-6/Traditional Neighborhood





#### **Land Use**

#### **Subject Site**

Existing: Single-family residential

**Proposed:** To remain as existing

#### **Adjoining Sites**

Single- and Multi-Family Residential





## **Site Location**





#### Site Plan













Adjoining to North





Adjoining to South







Private Yard from Alley





#### Conclusions

- Staff finds that the requested variance is adequately justified and meets the standard of review
- Based upon the information in the staff report, the testimony and evidence provided at the public meeting, the Board of Zoning Adjustment must determine if the proposal meets the standards established in the LDC for the requested variance



# **Required Action**

#### Approve/Deny

Variance to permit an accessory structure to encroach on the required private yard in a Traditional Neighborhood form district (LDC 5.4.1.D.2.)

| Location                 | Requirement | Request   | Variance    |
|--------------------------|-------------|-----------|-------------|
| Private Yard (rear yard) | 2,104 sq ft | 690 sq ft | 1,413 sq ft |