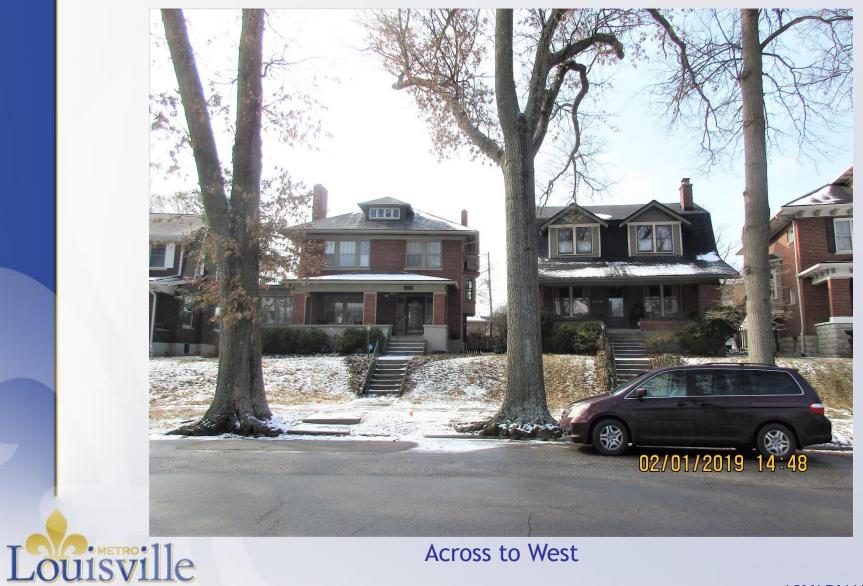

mary/Background

- Located on the west side of Boulevard Napoleon between Rutherford Avenue and Princeton Drive
- It and all adjoining sites zoned R-6 in Traditional Neighborhood
- Addition of single-vehicle garage at rear of site will encroach on required private yard area
- Proposal is consistent with neighboring properties



# **Zoning / Form District**

#### **Subject Site**

Existing: R-6/Traditional Neighborhood

Proposed: No change proposed

#### **All Adjoining Sites**

R-6/Traditional Neighborhood





#### **Land Use**

#### **Subject Site**

Existing: Single-family residential

**Proposed:** To remain as existing

#### **Adjoining Sites**

Single- and Multi-Family Residential





## **Site Location**





#### Site Plan













Adjoining to North





Adjoining to South







Private Yard from Alley





#### Conclusions

- Staff finds that the requested variance is adequately justified and meets the standard of review
- Based upon the information in the staff report, the testimony and evidence provided at the public meeting, the Board of Zoning Adjustment must determine if the proposal meets the standards established in the LDC for the requested variance



# **Required Action**

#### Approve/Deny

Variance to permit an accessory structure to encroach on the required private yard in a Traditional Neighborhood form district (LDC 5.4.1.D.2.)

| Location                 | Requirement | Request   | Variance    |
|--------------------------|-------------|-----------|-------------|
| Private Yard (rear yard) | 2,104 sq ft | 690 sq ft | 1,413 sq ft |