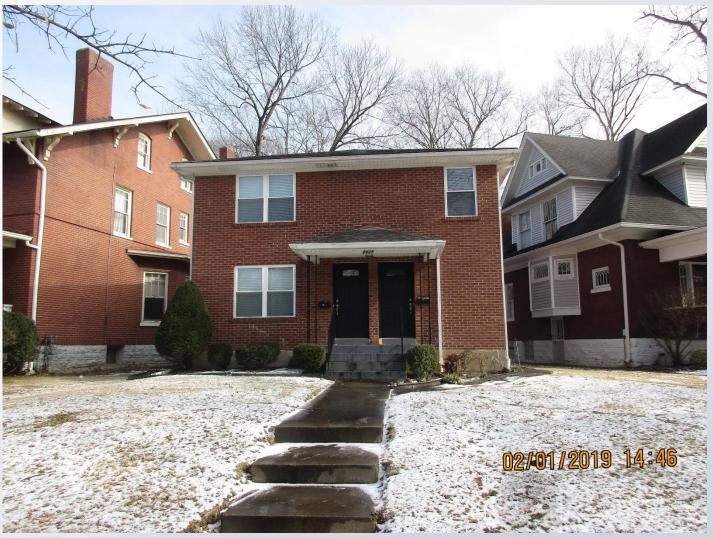

sq ft | 690 sq ft | 1,413 sq ft |



# Case Summary/Background

- Located on the west side of Boulevard Napoleon between Rutherford Avenue and Princeton Drive
- It and all adjoining sites zoned R-6 in Traditional Neighborhood
- Addition of single-vehicle garage at rear of site will encroach on required private yard area
- Proposal is consistent with neighboring properties



# **Zoning / Form District**

#### **Subject Site**

Existing: R-6/Traditional Neighborhood

Proposed: No change proposed

#### **All Adjoining Sites**

R-6/Traditional Neighborhood





#### **Land Use**

#### **Subject Site**

Existing: Single-family residential

**Proposed:** To remain as existing

#### **Adjoining Sites**

Single- and Multi-Family Residential





## **Site Location**





#### Site Plan













Adjoining to North





Adjoining to South







Private Yard from Alley





#### Conclusions

- Staff finds that the requested variance is adequately justified and meets the standard of review
- Based upon the information in the staff report, the testimony and evidence provided at the public meeting, the Board of Zoning Adjustment must determine if the proposal meets the standards established in the LDC for the requested variance



# **Required Action**

#### Approve/Deny

Variance to permit an accessory structure to encroach on the required private yard in a Traditional Neighborhood form district (LDC 5.4.1.D.2.)

| Location                 | Requirement | Request   | Variance    |
|--------------------------|-------------|-----------|-------------|
| Private Yard (rear yard) | 2,