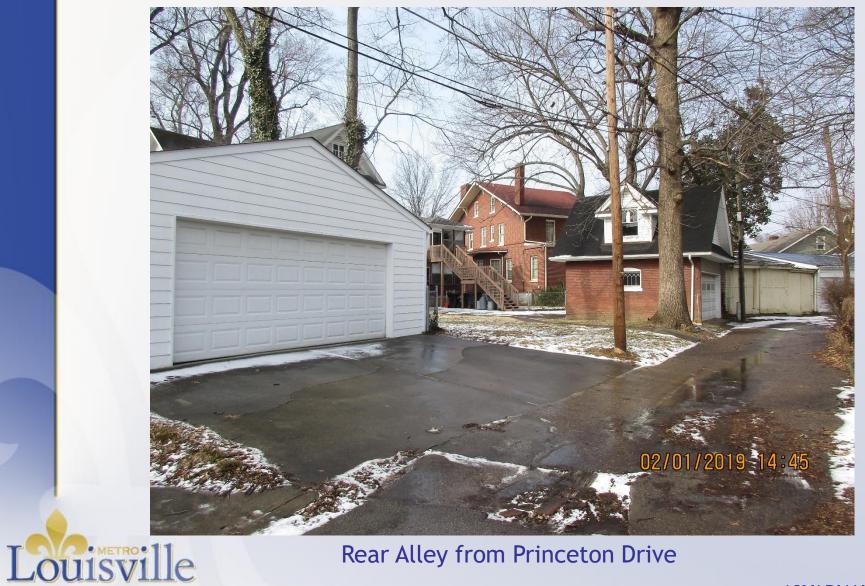

he west side of Boulevard Napoleon between Rutherford Avenue and Princeton Drive
- It and all adjoining sites zoned R-6 in Traditional Neighborhood
- Addition of single-vehicle garage at rear of site will encroach on required private yard area
- Proposal is consistent with neighboring properties



# **Zoning / Form District**

#### **Subject Site**

Existing: R-6/Traditional Neighborhood

Proposed: No change proposed

#### **All Adjoining Sites**

R-6/Traditional Neighborhood





#### **Land Use**

#### **Subject Site**

Existing: Single-family residential

**Proposed:** To remain as existing

#### **Adjoining Sites**

Single- and Multi-Family Residential





## **Site Location**





#### Site Plan













Adjoining to North





Adjoining to South







Private Yard from Alley





#### Conclusions

- Staff finds that the requested variance is adequately justified and meets the standard of review
- Based upon the information in the staff report, the testimony and evidence provided at the public meeting, the Board of Zoning Adjustment must determine if the proposal meets the standards established in the LDC for the requested variance



# **Required Action**

#### Approve/Deny

Variance to permit an accessory structure to encroach on the required private yard in a Traditional Neighborhood form district (LDC 5.4.1.D.2.)

| Location                 | Requirement | Request   | Variance    |
|--------------------------|-------------|-----------|-------------|
| Private Yard (rear yard) | 2,104 sq ft | 690 sq ft | 1,413 sq ft |