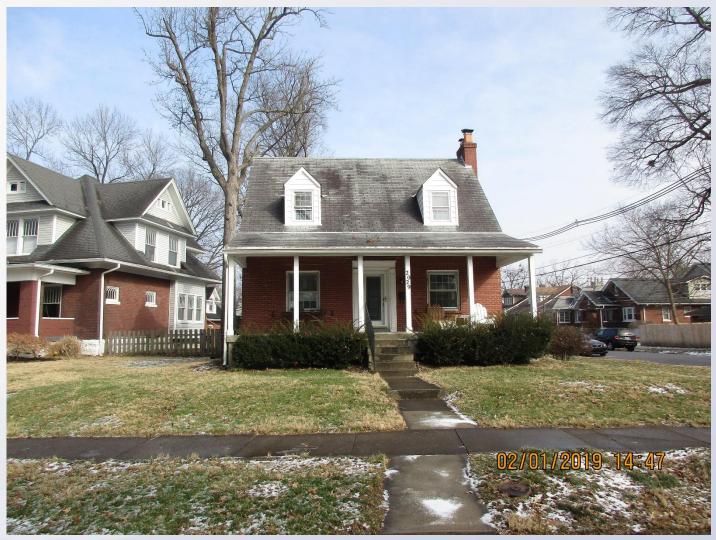

13 sq ft |



# Case Summary/Background

- Located on the west side of Boulevard Napoleon between Rutherford Avenue and Princeton Drive
- It and all adjoining sites zoned R-6 in Traditional Neighborhood
- Addition of single-vehicle garage at rear of site will encroach on required private yard area
- Proposal is consistent with neighboring properties



# **Zoning / Form District**

#### **Subject Site**

Existing: R-6/Traditional Neighborhood

Proposed: No change proposed

#### **All Adjoining Sites**

R-6/Traditional Neighborhood





#### **Land Use**

#### **Subject Site**

Existing: Single-family residential

**Proposed:** To remain as existing

#### **Adjoining Sites**

Single- and Multi-Family Residential





## **Site Location**





#### Site Plan













Adjoining to North





Adjoining to South







Private Yard from Alley





#### Conclusions

- Staff finds that the requested variance is adequately justified and meets the standard of review
- Based upon the information in the staff report, the testimony and evidence provided at the public meeting, the Board of Zoning Adjustment must determine if the proposal meets the standards established in the LDC for the requested variance



# **Required Action**

#### Approve/Deny

Variance to permit an accessory structure to encroach on the required private yard in a Traditional Neighborhood form district (LDC 5.4.1.D.2.)

| Location                 | Requirement | Request   | Variance    |
|--------------------------|-------------|-----------|-------------|
| Private Yard (rear yard) | 2,104 sq ft | 690 sq ft |