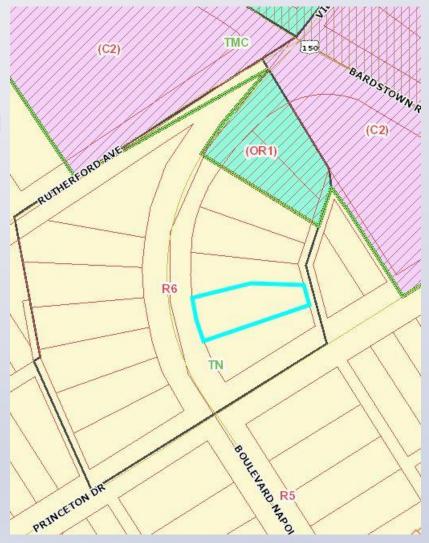

# **Zoning / Form District**

#### **Subject Site**

Existing: R-6/Traditional Neighborhood

Proposed: No change proposed

#### **All Adjoining Sites**

R-6/Traditional Neighborhood