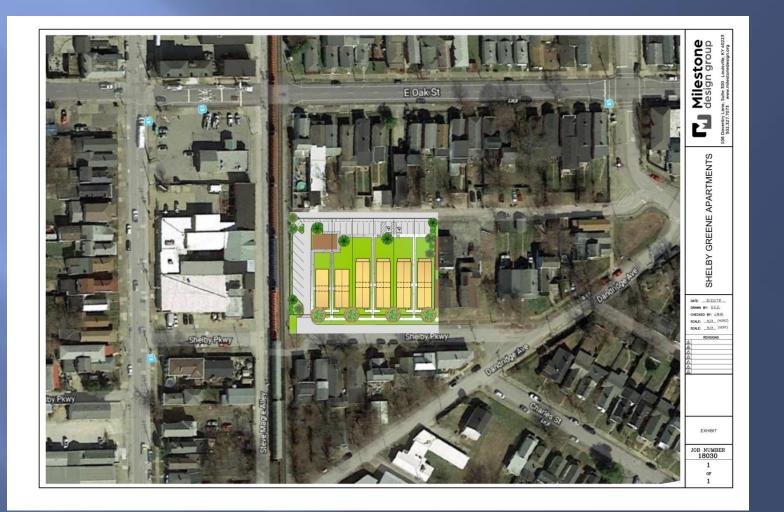

# SHELBY GREENE APARTMENTS CASE #18ZONE1064

Milestone Design Group, Inc. Planning, Engineering and Land Surveying 108 Daventry Lane, Suite 300 Louisville, Kentucky 40223

#### Site Plan



#### Site Plan w/ color



# Site Plan on LOJIC Aerial View



## View from Shelby Parkway towards Site



## View of adjacent property East of Site



# View East along Shelby Parkway



#### View of adjacent railroad and Business properties West of Site along Steve Magre Alley



# View from Railroad of Business Properties along Steve Magre Alley



#### Existing Pedestrian Pathway leading to Steve Magre Alley and Logan Street



# View of Alley (rear of Subject Site) from Railroad



## View of Alley (rear of subject site) from Railroad



### View From Alley (rear of subject site) towards Railroad



## Property across alley from Subject Site that backs up to alley



## View from alley (rear of subject site) towards subject site



## View From alley (rear of subject site) towards East property line



# View from Subject Site towards residence