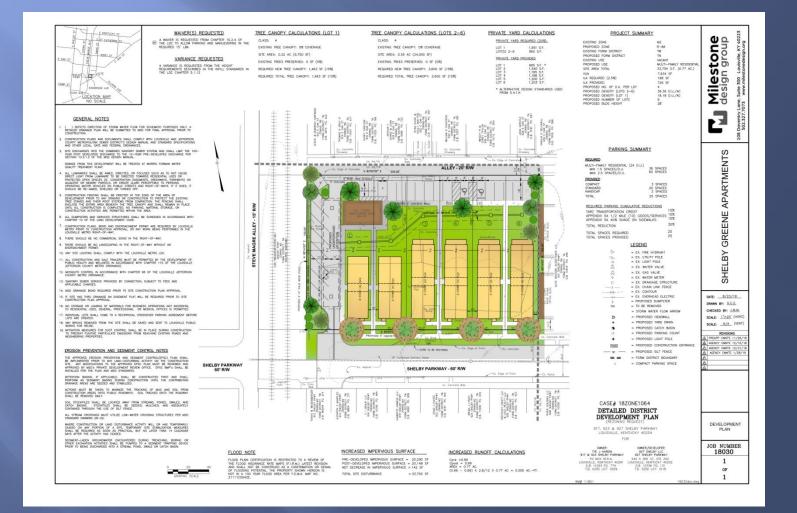

and Logan Street



# View of Alley (rear of Subject Site) from Railroad



## View of Alley (rear of subject site) from Railroad



### View From Alley (rear of subject site) towards Railroad



## Property across alley from Subject Site that backs up to alley



## View from alley (rear of subject site) towards subject site



## View From alley (rear of subject site) towards East property line



# View from Subject Site towards residences across Shelby Parkway



## View from Subject Site towards residences across Shelby Parkway



## View from Subject Site towards residences across Shelby Parkway



#### Existing Pavers to be removed and delivered to Louisville Metro Public Works



# **Architectural Finish Concepts**



# Architectural Finish Concepts Detail View



#### Site Plan