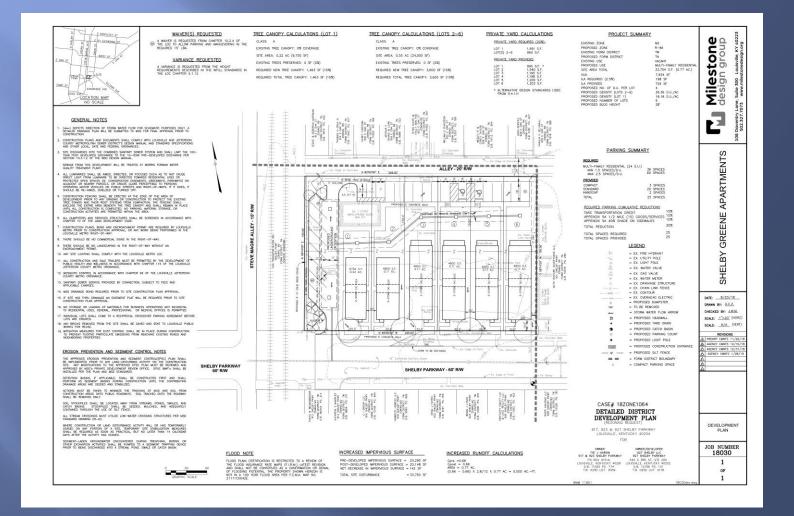

# SHELBY GREENE APARTMENTS CASE #18ZONE1064

Milestone Design Group, Inc. Planning, Engineering and Land Surveying 108 Daventry Lane, Suite 300 Louisville, Kentucky 40223

#### Site Plan



#### Site Plan w/ color



# Site Plan on LOJIC Aerial View



## View from Shelby Parkway towards Site



## View of adjacent property East of Site



# View East along Shelby Parkway



#### View of adjacent railroad and Business properties West of Site along Steve Magre Alley



# View from Railroad of Business Properties along Steve Magre Alley



#### Existing Pedestrian Pathway leading to Steve Magre Alley and Logan Street



# View of Alley (rear of Subject Site) from Railroad



## View of Alley (rear of subject site) from Railroad



### View From Alley (rear of subject site) towards Railroad



## Property across alley from Subject Site that backs up to alley



## View from alley (rear of subject site) towards subject site



## View From alley (rear of subject site) towards E