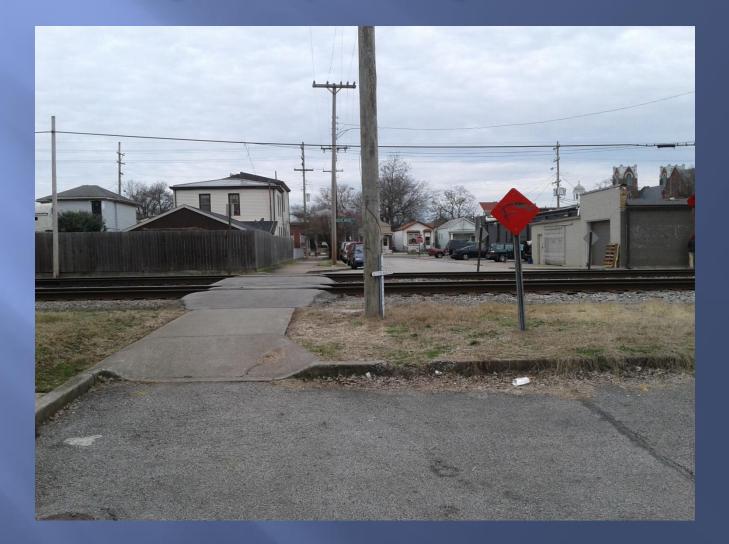

# SHELBY GREENE APARTMENTS CASE #18ZONE1064

Milestone Design Group, Inc. Planning, Engineering and Land Surveying 108 Daventry Lane, Suite 300 Louisville, Kentucky 40223

#### Site Plan



#### Site Plan w/ color



# Site Plan on LOJIC Aerial View



## View from Shelby Parkway towards Site



## View of adjacent property East of Site



# View East along Shelby Parkway



#### View of adjacent railroad and Business properties West of Site along Steve Magre Alley



# View from Railroad of Business Properties along Steve Magre Alley



#### Existing Pedestrian Pathway leading to Steve Magre Alley and Logan Street



# View of Alley (rear of Subject Site) from Railroad



## View of Alley (rear of subject site) from Railroad



### View From Alley (rear of subject site) towards Railroad



## Property across alley from Subject Site that backs up to alley



## View from alley (rear of subject site) towards subject site



## View From alley (rear of subject site) towards East property line



# View from Subject Site towards residences across Shelby Parkway



## View from Subject Site towards residences across Shelby Parkway



## View from Subject Site towards residences across Shelby Parkway



#### Existing Pavers to be removed and delivered to Louisville Metro Public Works



# **Architectural Finish Concepts**



# Architectural Finish Concepts Detail View



#### Site Plan