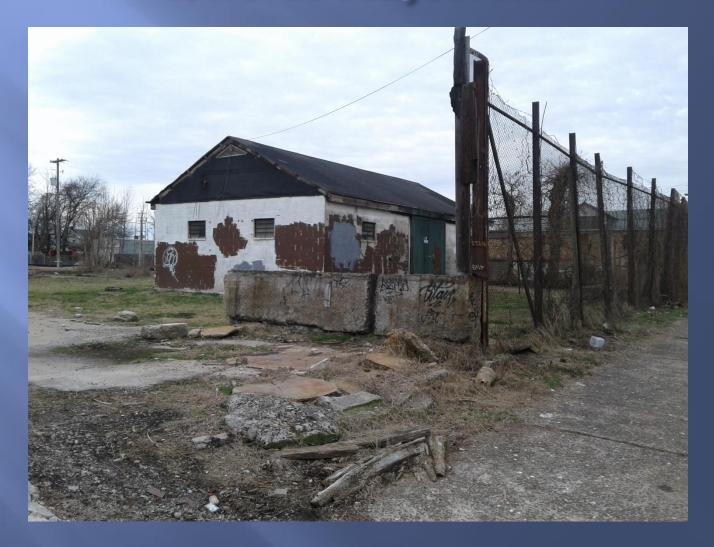

uite 300 Louisville, Kentucky 40223

#### Site Plan



#### Site Plan w/ color



# Site Plan on LOJIC Aerial View



## View from Shelby Parkway towards Site



## View of adjacent property East of Site



# View East along Shelby Parkway



#### View of adjacent railroad and Business properties West of Site along Steve Magre Alley



# View from Railroad of Business Properties along Steve Magre Alley



#### Existing Pedestrian Pathway leading to Steve Magre Alley and Logan Street



# View of Alley (rear of Subject Site) from Railroad



## View of Alley (rear of subject site) from Railroad



### View From Alley (rear of subject site) towards Railroad



## Property across alley from Subject Site that backs up to alley



## View from alley (rear of subject site) towards subject site



## View From alley (rear of subject site) towards East property line



# View from Subject Site towards residences across Shelby Parkway



## View from Subject Site towards residences across Shelby Parkway



## View from Subject Site towards residences across Shelby Parkway



#### Existing Pavers to be removed and delivered to Louisville Metro Public Works



# **Architectural Finish Concepts**



# Architectural Finish Concepts Detail View



#### Site Plan