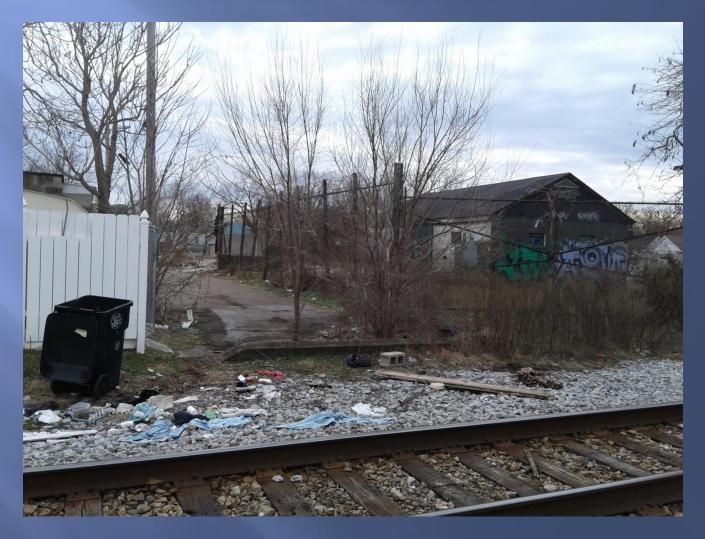

# SHELBY GREENE APARTMENTS CASE #18ZONE1064

Milestone Design Group, Inc. Planning, Engineering and Land Surveying 108 Daventry Lane, Suite 300 Louisville, Kentucky 40223

#### Site Plan



#### Site Plan w/ color



# Site Plan on LOJIC Aerial View



## View from Shelby Parkway towards Site



## View of adjacent property East of Site



# View East along Shelby Parkway



#### View of adjacent railroad and Business properties West of Site along Steve Magre Alley



# View from Railroad of Business Properties along Steve Magre Alley



#### Existing Pedestrian Pathway leading to Steve Magre Alley and Logan Street



# View of Alley (rear of Subject Site) from Railroad



## View of Alley (rear of subject site) from Railroad



### View From Alley (rear of subject site) towards Railroad



## Property across alley from Subject Site that backs up to alley



## View from alley (rear of subject site) towards subject site



## View From alley (rear of subject site) towards East property line



# View from Subject Site towards residences across Shelby Parkway



## View from Subject Site towards residences across Shelby Parkway



## View from Subject Site towards residences across Shelby Parkway



#### Existing Pavers to be removed and delivered to Louisville Metro Public Works



# **Architectural Finish Concepts**



# Architectural Finish Concepts Detail View



#### Site Plan