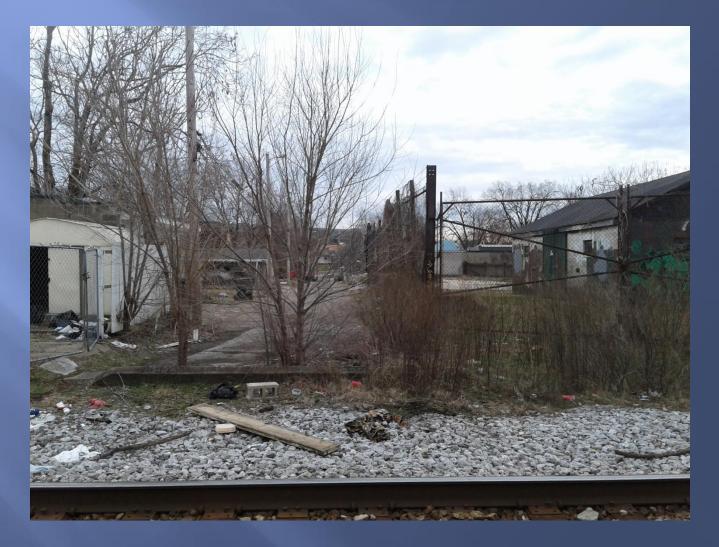

# View of Alley (rear of Subject Site) from Railroad

## View of Alley (rear of subject site) from Railroad