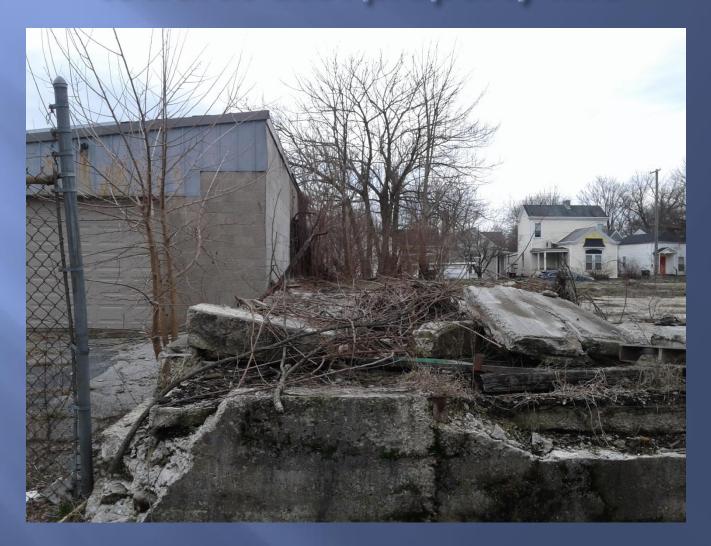

## Property across alley from Subject Site that backs up to alley

## View from alley (rear of subject site) towards subject site