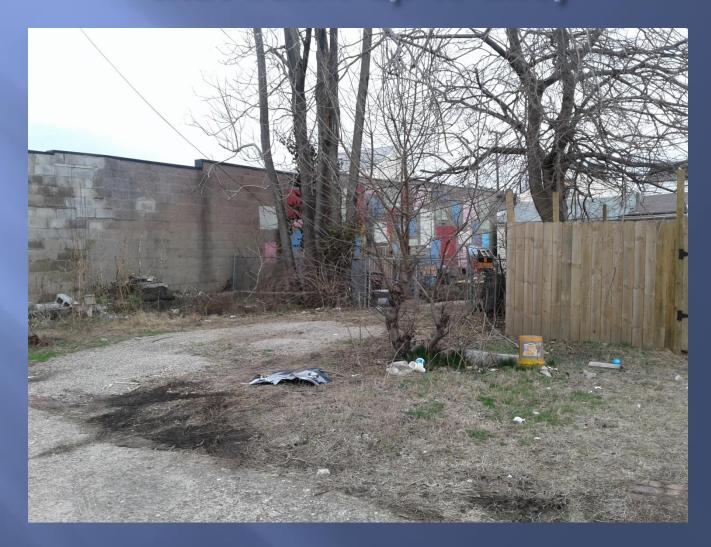

# View of Alley (rear of Subject Site) from Railroad

## View of Alley (rear of subject site) from Railroad

### View From Alley (rear of subject site) towards Railroad