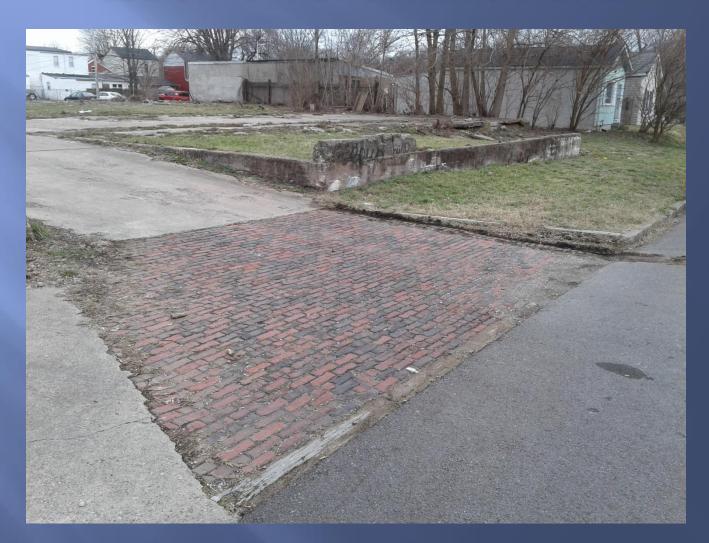

#### Existing Pavers to be removed and delivered to Louisville Metro Public Works