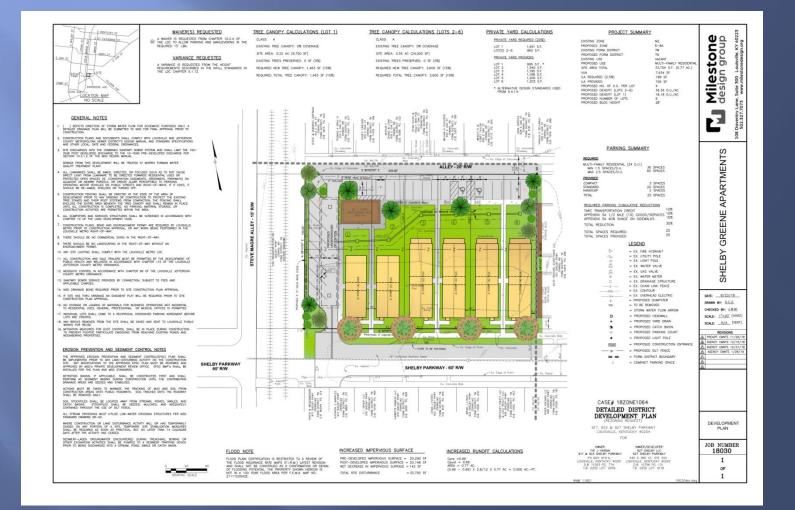

# SHELBY GREENE APARTMENTS CASE #18ZONE1064

Milestone Design Group, Inc. Planning, Engineering and Land Surveying 108 Daventry Lane, Suite 300 Louisville, Kentucky 40223

#### Site Plan



#### Site Plan w/ color



# Site Plan on LOJIC Aerial View



## View from Shelby Parkway towards Site



## View of adjacent property East of Site



# View East along Shelby Parkway



#### View of adjacent railroad and Business properties West of Site along Steve Magre Alley



# View from Railroad of Business Properties along Steve Magre Alley



#### Existing Pedestrian Pathway leading to Steve Magre Alley and Logan Street



# View of Alley (rear of Subject Site) from Railroad



## View of Alley (rear of subject site) from Railroad



### View From Alley (rear of subject site) towards Railroad



## Property across alley from Subject Site that backs up to alley



## View from alley (rear of subject site) towards subject site



## View From alley (rear of subject site) towards East property line



# View