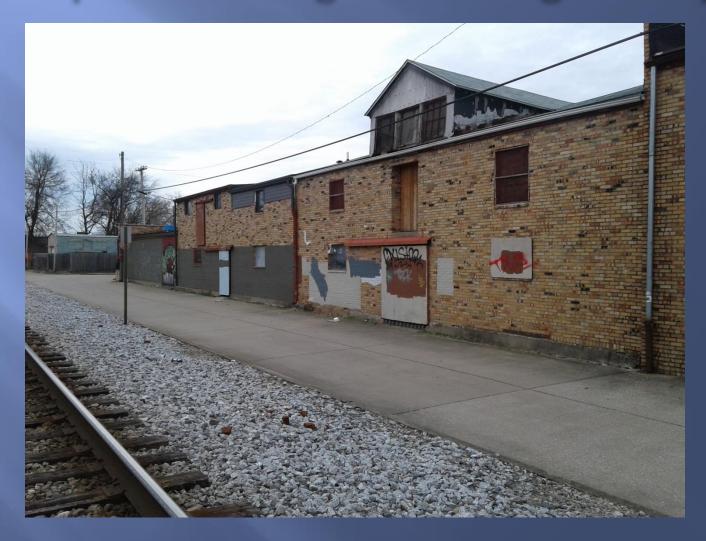

# SHELBY GREENE APARTMENTS CASE #18ZONE1064

Milestone Design Group, Inc. Planning, Engineering and Land Surveying 108 Daventry Lane, Suite 300 Louisville, Kentucky 40223

#### Site Plan



#### Site Plan w/ color



# Site Plan on LOJIC Aerial View



## View from Shelby Parkway towards Site



## View of adjacent property East of Site



# View East along Shelby Parkway



#### View of adjacent railroad and Business properties West of Site along Steve Magre Alley



# View from Railroad of Business Properties along Steve Magre Alley



#### Existing Pedestrian Pathway leading to Steve Magre Alley and Logan Street



# View of Alley (rear of Subject Site) from Railroad



## View of Alley (rear of subject site) from Railroad



### View From Alley (rear of subject site) towards Railroad



## Property across alley from Subject Site that backs up to alley



## View from alley (rear of subject site) towards subject site



## View From alley (rear of subject site) towards East property line



# View from Subject Site towards residences across Shelby Parkway



## View from Subject Site towards residences across Shelby Parkway



## View from Subject Site towards residences across Shelby Parkway



#### Existing Pavers to be removed and delivered to Louisville Metro Public Works



# **Architectural Finish Concepts**