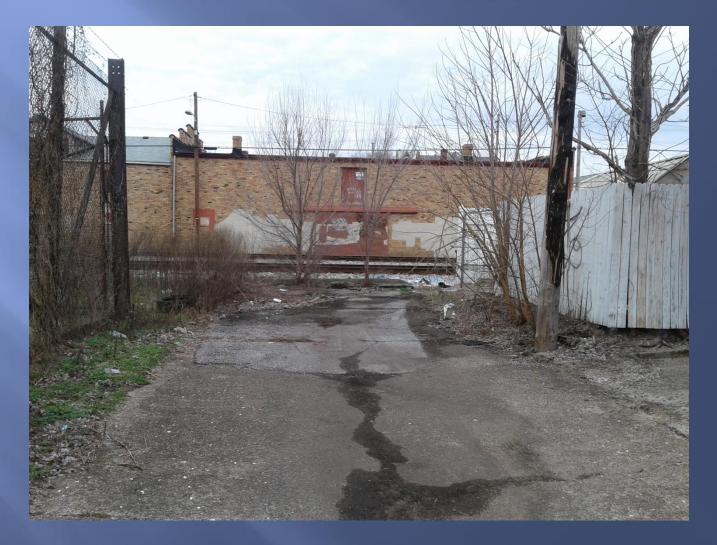

# SHELBY GREENE APARTMENTS CASE #18ZONE1064

Milestone Design Group, Inc. Planning, Engineering and Land Surveying 108 Daventry Lane, Suite 300 Louisville, Kentucky 40223

#### Site Plan



#### Site Plan w/ color



# Site Plan on LOJIC Aerial View



## View from Shelby Parkway towards Site



## View of adjacent property East of Site



# View East along Shelby Parkway



#### View of adjacent railroad and Business properties West of Site along Steve Magre Alley



# View from Railroad of Business Properties along Steve Magre Alley



#### Existing Pedestrian Pathway leading to Steve Magre Alley and Logan Street



# View of Alley (rear of Subject Site) from Railroad



## View of Alley (rear of subject site) from Railroad



### View From Alley (rear of subject site) towards Railroad



## Property across alley from Subject Site that backs up to alley



## View from alley (rear of subject site) towards subject site



## View From alley (rear of subject site) towards East property line



# View from Subject Site towards residences across Shelby Parkway



## View from Subject Site towards residences across Shelby Parkway



## View from Subject Site towards residences across Shelby Parkway



#### Existing Pavers to be removed and delivered to Louisville Metro Public Works



# **Architectural Finish Concepts**



# Architectural Finish Concepts Detail View



#### Site Plan