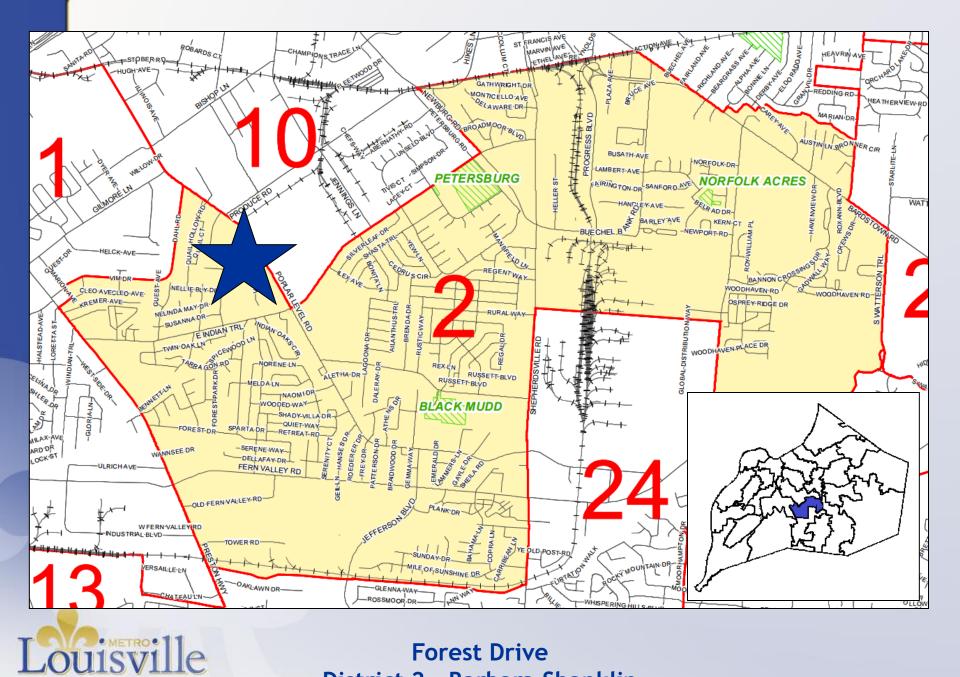

#### **Forest Drive** District 2 - Barbara Shanklin

Closure of a portion of Forest Drive right-of-way.