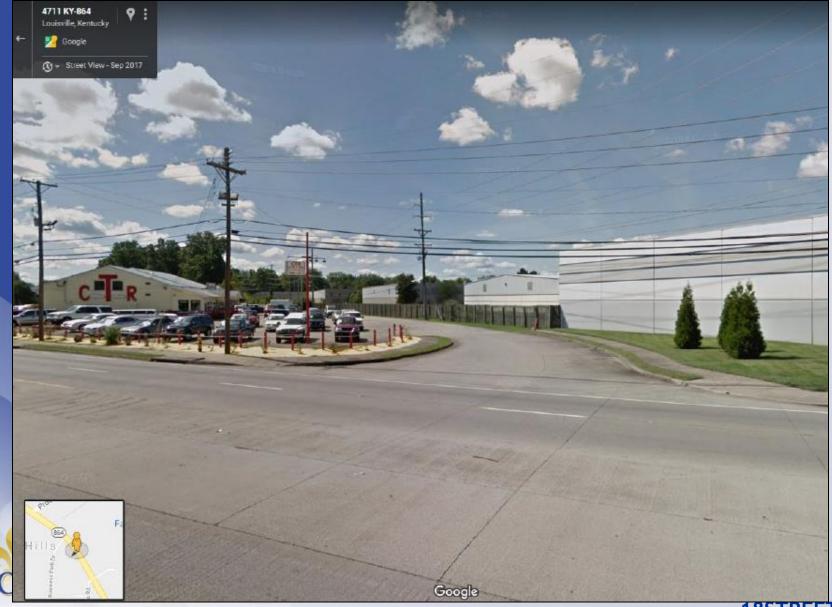

# 18STREETS1023 FOREST DRIVE CLOSURE

# Louisville



Planning & Zoning Committee March 26, 2019



#### **Forest Drive** District 2 - Barbara Shanklin



Closure of a portion of Forest Drive right-of-way.



## Background

- Applicant is proposing to rezone the property (18ZONE1051) and develop a single family subdivision.
- A portion of unimproved Forest Drive right-of-way will be closed, and the road will be relocated to accommodate the development.





#### View from Poplar Level













### **Public Meetings**

- LD&T meeting on 1/31/2019
- Planning Commission public hearing on 2/21/2019
  - No one spoke in opposition.
  - The Commission recommended approval of the partial street closure with a vote of 6-0 (four members were not present).

18STRFFTS1023