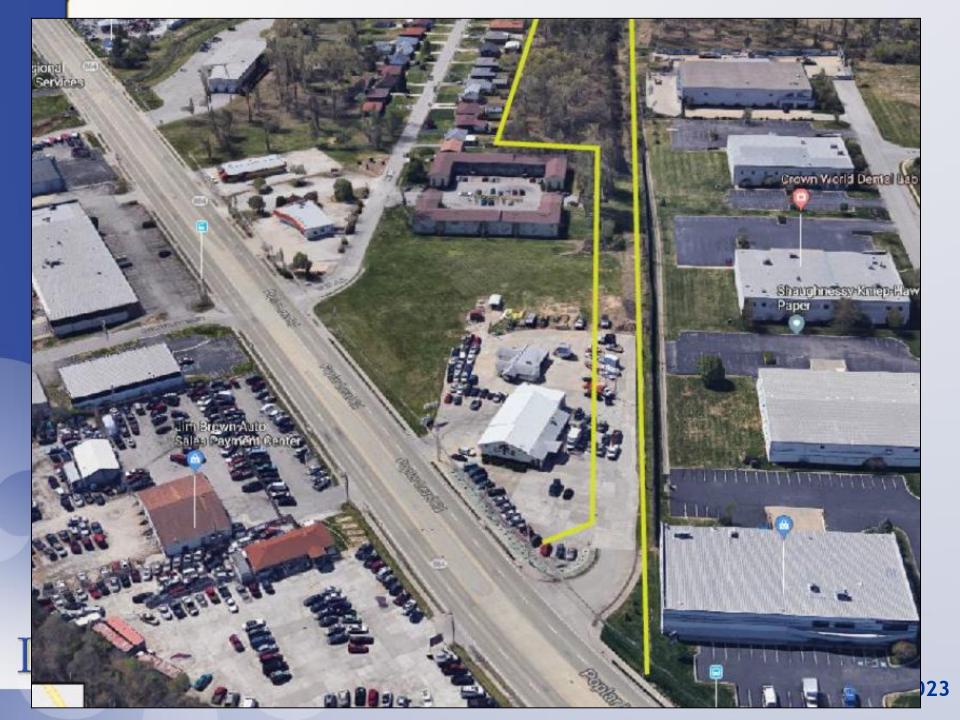

# 18STREETS1023 FOREST DRIVE CLOSURE

# Louisville



Planning & Zoning Committee March 26, 2019



#### **Forest Drive** District 2 - Barbara Shanklin



Closure of a portion of Forest Drive right-of-way.



## Background

- Applicant is proposing to rezone the property (18ZONE1051) and develop a single family subdivision.
- A portion of unimproved Forest Drive right-of-way will be closed, and the road will be relocated to accommodate the development.





#### View from Poplar Level













### **Public Meetings**

- LD&T meeting on 1/31/2019
- Planning Commission public hearing on 2/21/2019
  - No one spoke in opposition.
  - The Commission recommended approval of the partial street closure with a vote of 6-0 (four members were not present).

18STRFFTS1023