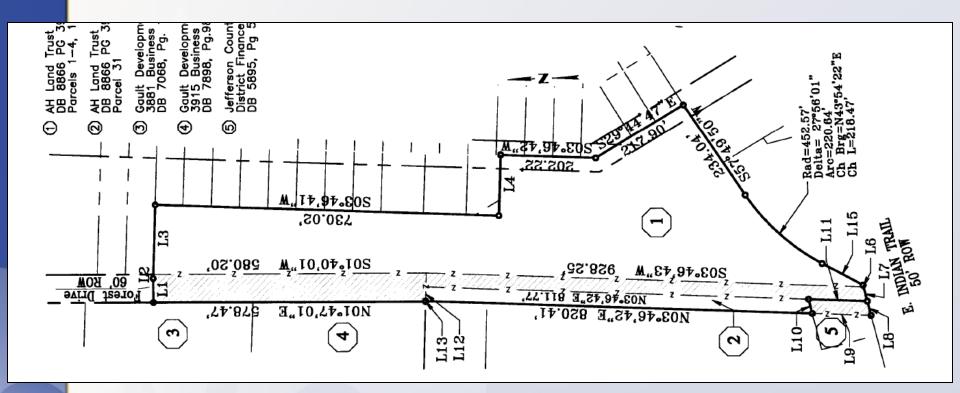

#### **Forest Drive** District 2 - Barbara Shanklin

Closure of a portion of Forest Drive right-of-way.

## Background

- Applicant is proposing to rezone the property (18ZONE1051) and develop a single family subdivision.
- A portion of unimproved Forest Drive right-of-way will be closed, and the road will be relocated to accommodate the development.