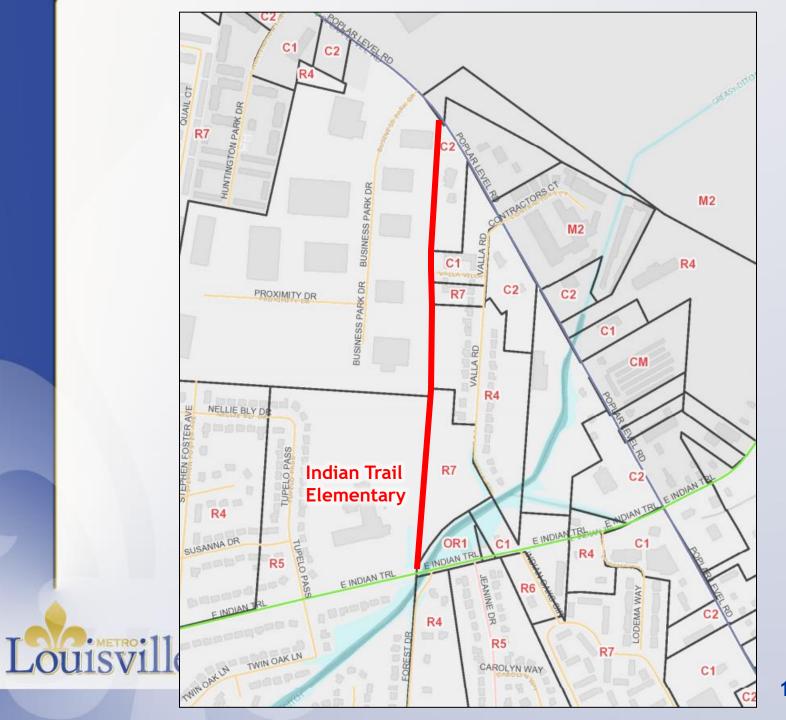

## Background

- Applicant is proposing to rezone the property (18ZONE1051) and develop a single family subdivision.
- A portion of unimproved Forest Drive right-of-way will be closed, and the road will be relocated to accommodate the development.