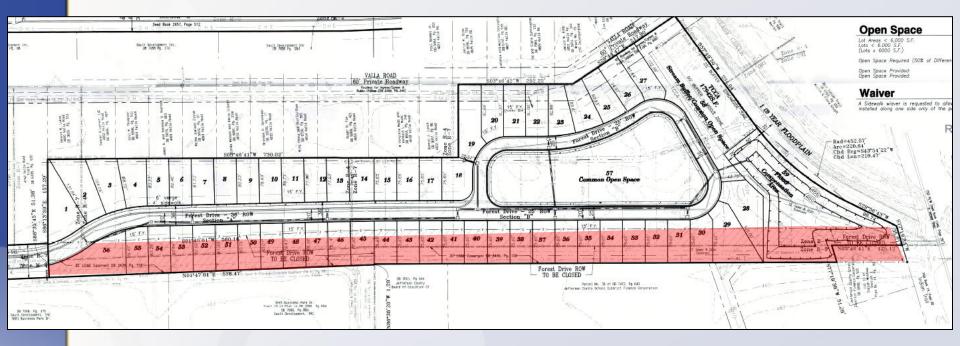

#### **Forest Drive** District 2 - Barbara Shanklin

Closure of a portion of Forest Drive right-of-way.

## Background

- Applicant is proposing to rezone the property (18ZONE1051) and develop a single family subdivision.
- A portion of unimproved Forest Drive right-of-way will be closed, and the road will be relocated to accommodate the development.