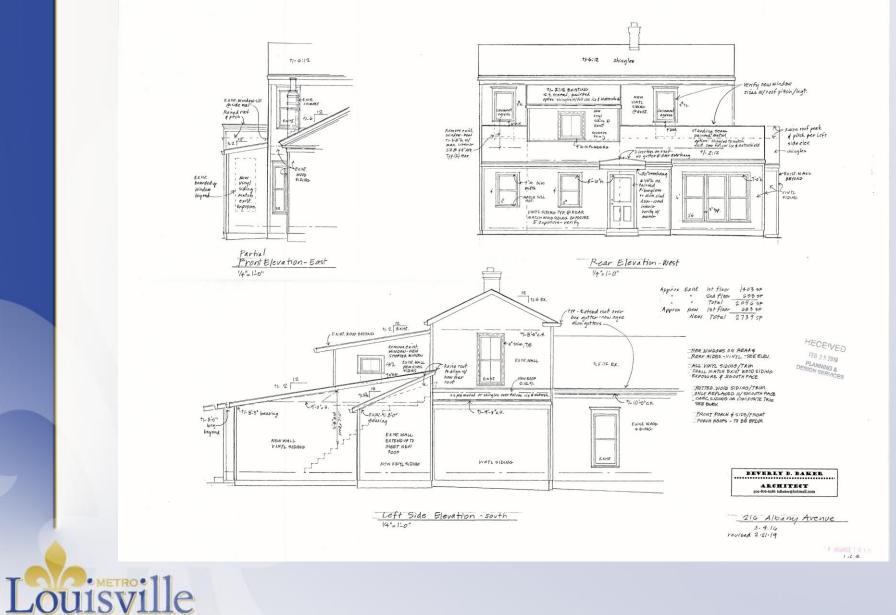

## Elevations

Front of subject property.

Property to the left.

Property to the right.

Property across Albany Avenue.