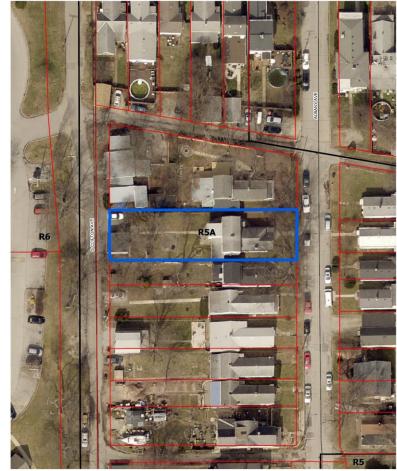

# Aerial Photo/Land Use

## Subject Property:

- Existing: Single-Family Residential
- Proposed: Single-Family Residential

## **Adjacent Properties:**

- North: Single-Family Residential
- South: Single-Family Residential
- East: Single-Family Residential
- West: Institutional

Louisville