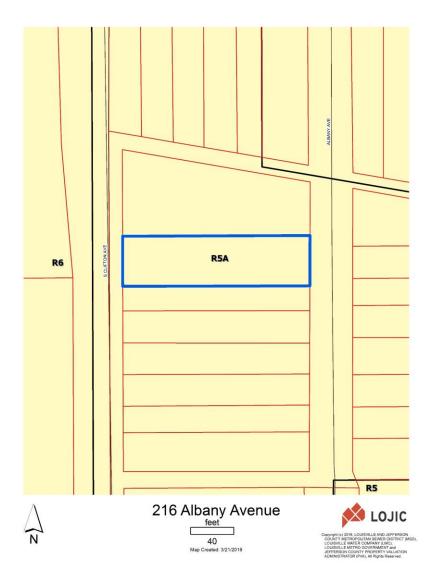

# Zoning/Form Districts

## Subject Property:

• Existing: R-5A/Traditional Neighborhood

## Adjacent Properties:

- North: R-5A/Traditional Neighborhood
- South: R-5A/Traditional Neighborhood
- East: R-5A/Traditional Neighborhood
- West: R-5A/Traditional Neighborhood

Louisville