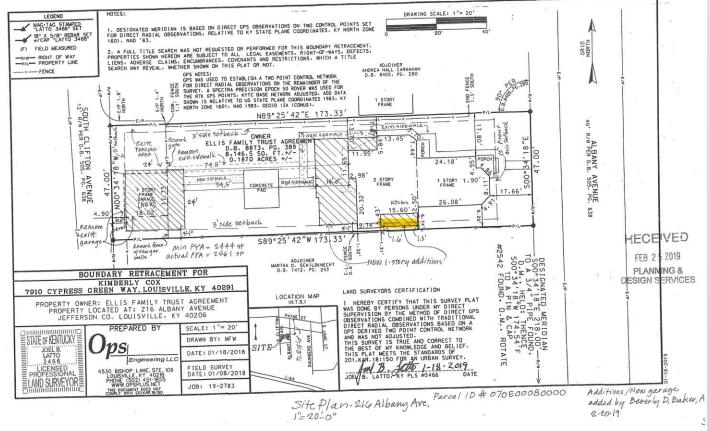

## Elevations

Front of subject property.

Property to the left.

Property to the right.

Property across Albany Avenue.