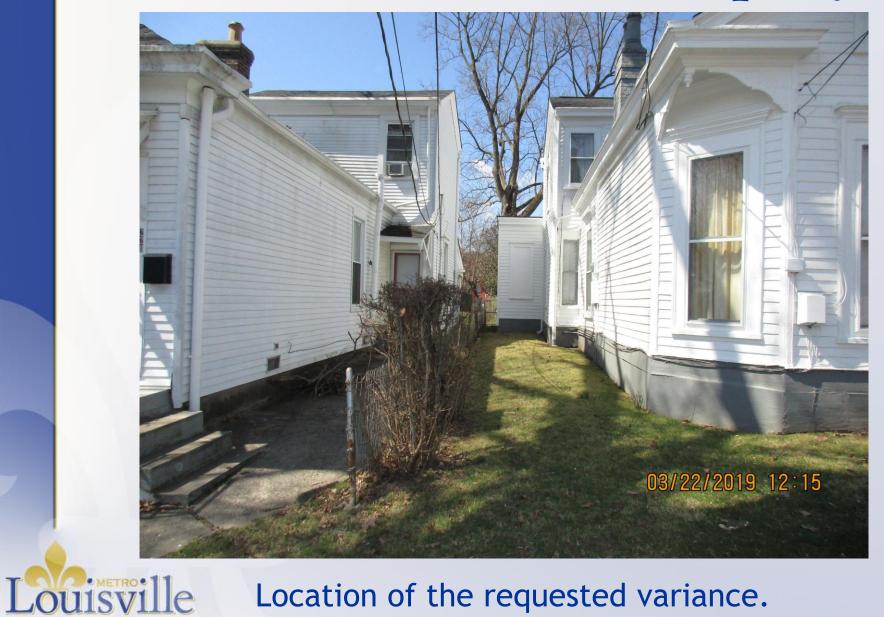

he side of the house.





# Zoning/Form Districts

## Subject Property:

• Existing: R-5A/Traditional Neighborhood

## Adjacent Properties:

- North: R-5A/Traditional Neighborhood
- South: R-5A/Traditional Neighborhood
- East: R-5A/Traditional Neighborhood
- West: R-5A/Traditional Neighborhood

Louisville



# Aerial Photo/Land Use

## Subject Property:

- Existing: Single-Family Residential
- Proposed: Single-Family Residential

## **Adjacent Properties:**

- North: Single-Family Residential
- South: Single-Family Residential
- East: Single-Family Residential
- West: Institutional

Louisville









## Site Plan



Louisville

7.9 WARANCE T 0 7 5

## Elevations







Front of subject property.





Property to the left.





Property to the right.





Property across Albany Avenue.



## Location of the requested variance.

## Conclusion

The variance request appears to be adequately justified and meets the standard of review.



# **Required Action**

 <u>Variance</u>: from Land Development Code table 5.2.2 to allow a structure to encroach into the required side yard setback. <u>Approve/Deny</u>

|   | Location  | Requirement | Request | Variance |
|---|-----------|-------------|---------|----------|
|   | Side yard | 3 ft.       | 1.5 ft. | 1.5 ft.  |
|   |           |             |         |          |
|   |           |             |         |          |
| 2 |           |             |         |          |
| C | uisville  |             |         |          |