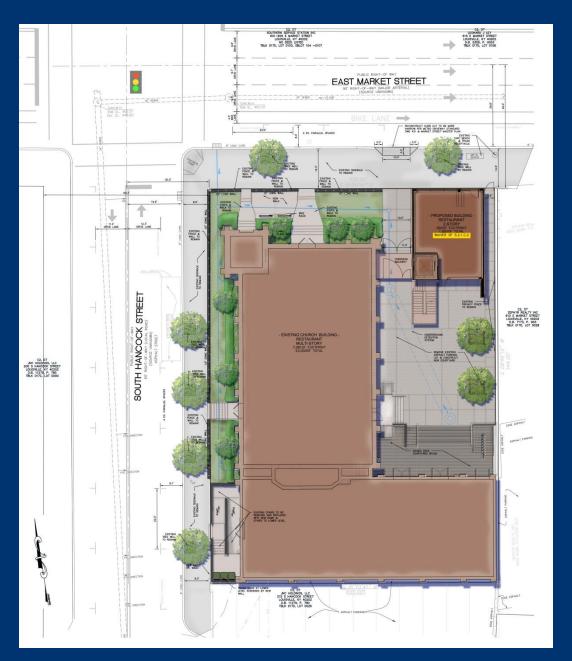

#### **DEVELOPMENT REVIEW COMMITTEE**

## CASE # 19DEVPLAN1000

# FIRST GERMAN METHODIST EPISPOCAL CHURCH

APRIL 3, 2019

PRESENTED BY

MATT WOLFF, RLA SABAK, WILSON & LINGO, INC.





FORM DISTRICT – DOWNTOWN

**ZONING MAP** 





## **CONTEXT AERIAL**





## **SITE AERIAL**









## **SITE PLAN**



### **WAIVER**

1. WAIVER OF LDC 5.2.1.C.2 - TO ALLOW THE PROPOSED BUILDING ALONG THE STREET WALL TO BE LESS THAN 3 STORIES IN HEIGHT.





















WEYLAND VENTURES // 815 W. MARKET STREET // LOUISVILLE KY 40202

CHURCHKEY // 600 E MARKET ST // LOUISVILLE KY 40202 // SCHEMATIC DESIGN

2

**NORTH ELEVATION** 









WEYLAND VENTURES // 815 W. MARKET STREET // LOUISVILLE KY 40202

CHURCHKEY // 600 E MARKET ST // LOUISVILLE KY 40202 // SCHEMATIC DESIGN 3

3

NORTH ELEVATION - ENLARGEMENT











WEYLAND VENTURES // 815 W. MARKET STREET // LOUISVILLE KY 40202

CHURCHKEY // 600 E MARKET ST // LOUISVILLE KY 40202 // SCHEMATIC DESIGN

4

**WEST ELEVATION** 











WEYLAND VENTURES // 815 W. MARKET STREET // LOUISVILLE KY 40202

CHURCHKEY // 600 E MARKET ST /