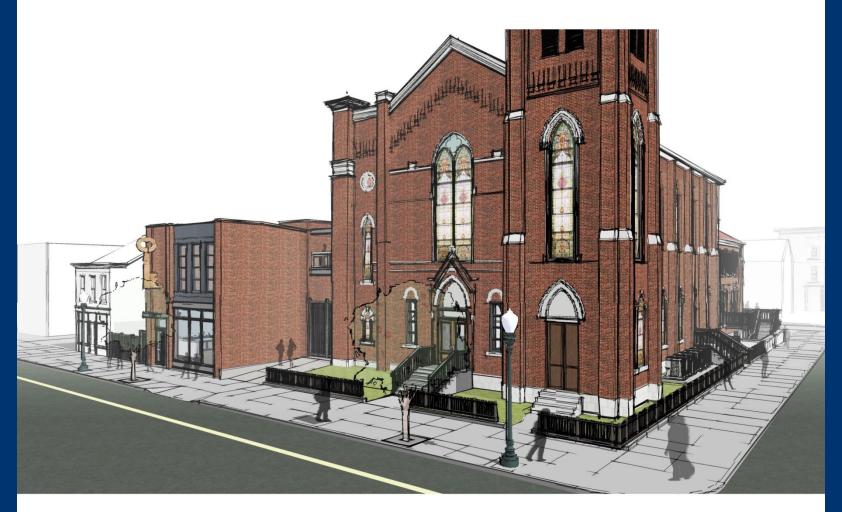

#### **DEVELOPMENT REVIEW COMMITTEE**

## CASE # 19DEVPLAN1000

# FIRST GERMAN METHODIST EPISPOCAL CHURCH

APRIL 3, 2019

PRESENTED BY

MATT WOLFF, RLA SABAK, WILSON & LINGO, INC.





FORM DISTRICT – DOWNTOWN

**ZONING MAP** 





## **CONTEXT AERIAL**





## **SITE AERIAL**









## **SITE PLAN**



### **WAIVER**

1. WAIVER OF LDC 5.2.1.C.2 - TO ALLOW THE PROPOSED BUILDING ALONG THE STREET WALL TO BE LESS THAN 3 STORIES IN HEIGHT.





















WEYLAND VENTURES // 815 W. MARKET STREET // LOUISVILLE KY 40202

CHURCHKEY // 600 E MARKET ST // LOUISVILLE KY 40202 // SCHEMATIC DESIGN

2

**NORTH ELEVATION** 









WEYLAND VENTURES // 815 W. MARKET STREET // LOUISVILLE KY 40202

CHURCHKEY // 600 E MARKET ST // LOUISVILLE KY 40202 // SCHEMATIC DESIGN 3

3

NORTH ELEVATION - ENLARGEMENT











WEYLAND VENTURES // 815 W. MARKET STREET // LOUISVILLE KY 40202

CHURCHKEY // 600 E MARKET ST // LOUISVILLE KY 40202 // SCHEMATIC DESIGN

4

**WEST ELEVATION** 











WEYLAND VENTURES // 815 W. MARKET STREET // LOUISVILLE KY 40202

CHURCHKEY // 600 E MARKET ST // LOUISVILLE KY 40202 // SCHEMATIC DESIGN

)











WEYLAND VENTURES // 815 W. MARKET STREET // LOUISVILLE KY 40202

CHURCHKEY // 600 E MARKET ST // LOUISVI