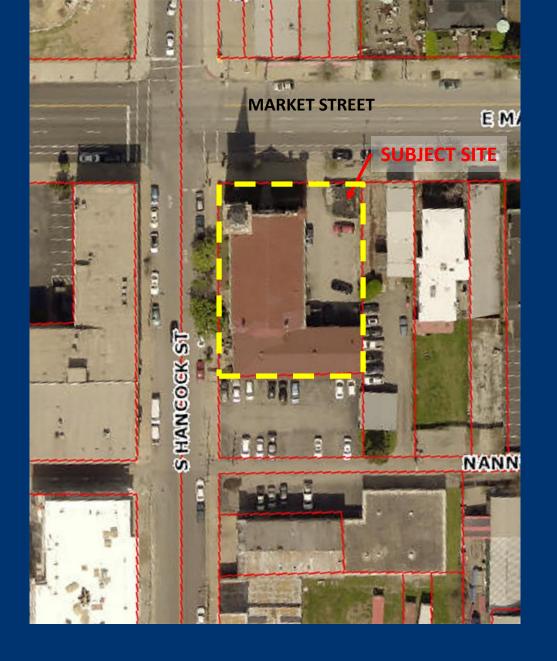

#### **DEVELOPMENT REVIEW COMMITTEE**

## CASE # 19DEVPLAN1000

# FIRST GERMAN METHODIST EPISPOCAL CHURCH

APRIL 3, 2019

PRESENTED BY

MATT WOLFF, RLA SABAK, WILSON & LINGO, INC.





FORM DISTRICT – DOWNTOWN

**ZONING MAP** 





## **CONTEXT AERIAL**





## **SITE AERIAL**









## **SITE PLAN**



### **WAIVER**

1. WAIVER OF LDC 5.2.1.C.2 - TO ALLOW THE PROPOSED BUILDING ALONG THE STREET WALL TO BE LESS THAN 3 STORIES IN HEIGHT.





















WEYLAND VENTURES // 815 W. MARKET STREET // LOUISVILLE KY 40202

CHURCHKEY // 600 E MARKET ST // LOUISVILLE KY 40202 // SCHEMATIC DESIGN

2

**NORTH ELEVATION** 









WEYLAND VENTURES // 815 W. MARKET STREET // LOUISVILLE KY 40202

CHURCHKEY // 600 E MARKET ST // LOUISVILLE KY 40202 // SCHEMATIC DESIGN 3

3

NORTH ELEVATION - ENLARGEMENT











WEYLAND VENTURES // 815 W. MARKET STREET // LOUISVILLE KY 40202

CHURCHKEY // 600 E MARKET ST // LOUISVILLE KY 40202 // SCHEMATIC DESIGN

4

**WEST ELEVATION** 











WEYLAND VENTURES // 815 W. MARKET STREET // LOUISVILLE KY 40202

CH