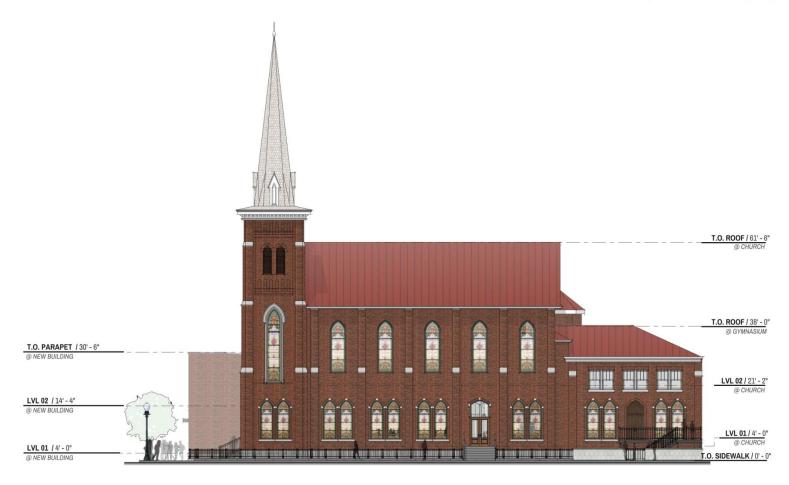

CHURCHKEY // 600 E MARKET ST // LOUISVILLE KY 40202 // SCHEMATIC DESIGN

4

**WEST ELEVATION** 

WEYLAND VENTURES // 815 W. MARKET STREET // LOUISVILLE KY 40202

CHURCHKEY // 600 E MARKET ST // LOUISVILLE KY 40202 // SCHEMATIC DESIGN