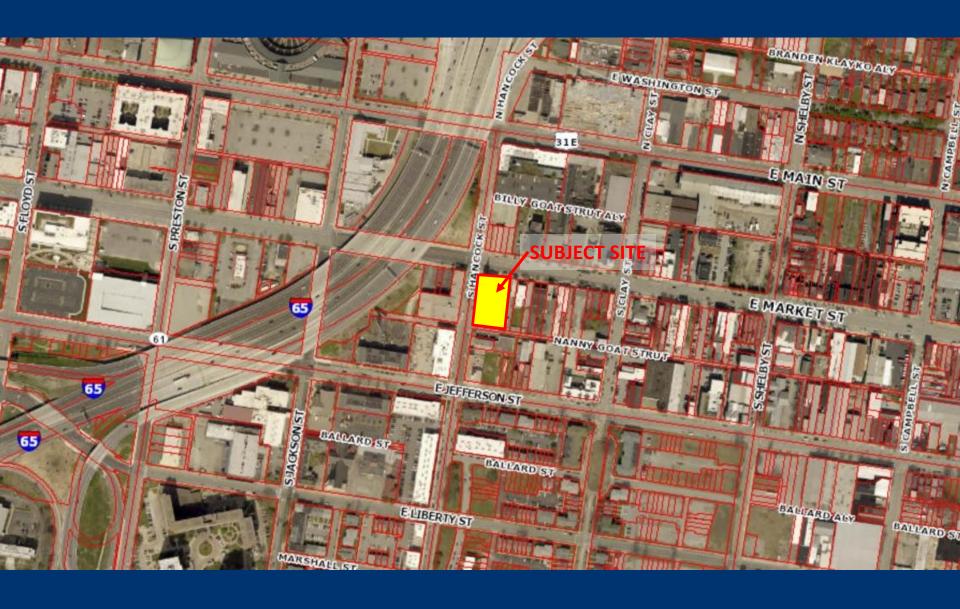

#### **DEVELOPMENT REVIEW COMMITTEE**

## CASE # 19DEVPLAN1000

# FIRST GERMAN METHODIST EPISPOCAL CHURCH

APRIL 3, 2019

PRESENTED BY

MATT WOLFF, RLA SABAK, WILSON & LINGO, INC.





FORM DISTRICT – DOWNTOWN

**ZONING MAP** 





## **CONTEXT AERIAL**





## **SITE AERIAL**









## **SITE PLAN**



### **WAIVER**

1. WAIVER OF LDC 5.2.1.C.2 - TO ALLOW THE PROPOSED BUILDING ALONG THE STREET WALL TO BE LESS THAN 3 STORIES IN HEIGHT.





















WEYLAND VENTURES // 815 W. MARKET STREET // LOUISVILLE KY 40202

CHURCHKEY // 600 E MARKET ST // LOUISVILLE KY 40202 // SCHEMATIC DESIGN

2

**NORTH ELEVATION** 









WEYLAND VENTURES // 815 W. MARKET STREET // LOUISVILLE KY 40202

CHURCHKEY // 600 E MARKET ST // LOUISVILLE KY 40202 // SCHEMATIC DESIGN 3

3

NORTH ELEVATION - ENLARGEMENT











WEYLAND VENTURES // 815 W. MARKET STREET // LOUISVILLE KY 40202

CHURCHKEY // 600 E MARKET ST // LOUISVILLE KY 40202 // SCHEMATIC DESIGN

4

**WEST ELEVATION** 











WEYLAND VENTURES // 815 W. MARKET STREET