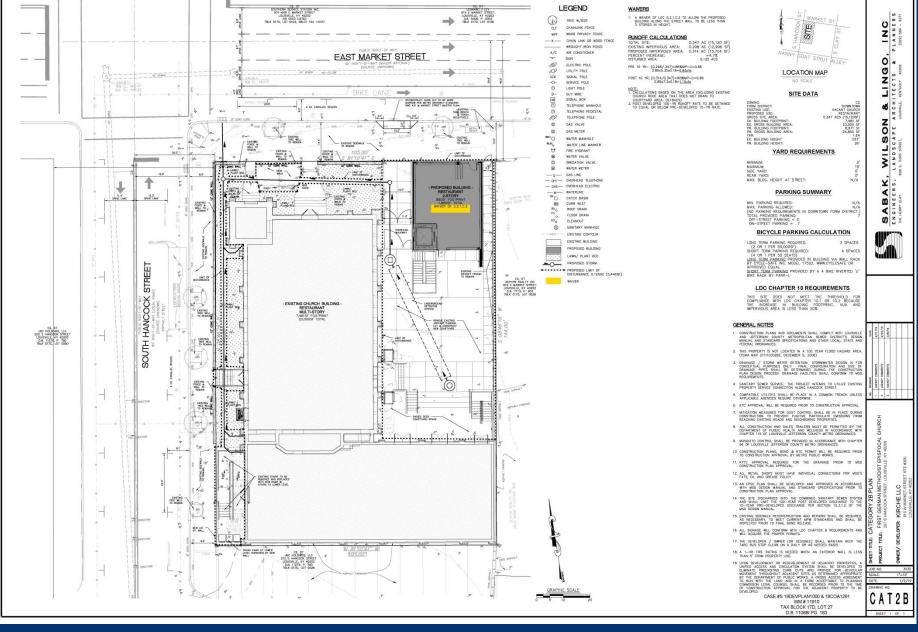

## **SITE PLAN**

### **WAIVER**

1. WAIVER OF LDC 5.2.1.C.2 - TO ALLOW THE PROPOSED BUILDING ALONG THE STREET WALL TO BE LESS THAN 3 STORIES IN HEIGHT.

WEYLAND VENTURES // 815 W. MARKET STREET // LOUISVILLE KY 40202

CHURCHKEY // 600 E MARKET ST // LOUISVILLE KY 40202 // SCHEMATIC DESIGN