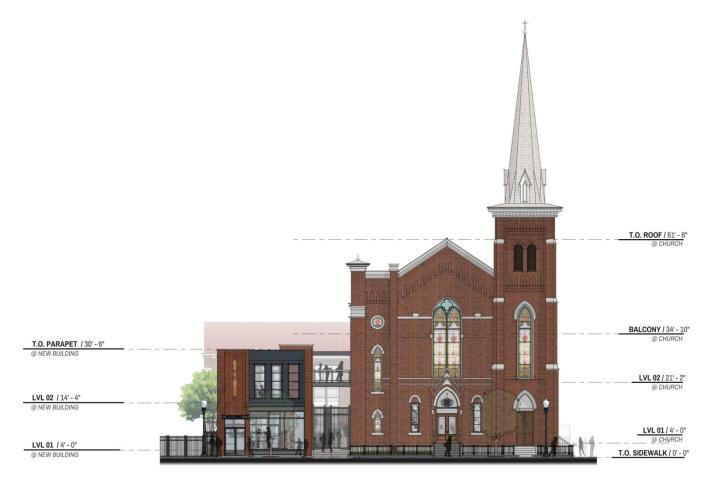

2

**NORTH ELEVATION** 

WEYLAND VENTURES // 815 W. MARKET STREET // LOUISVILLE KY 40202

CHURCHKEY // 600 E MARKET ST // LOUISVILLE KY 40202 // SCHEMATIC DESIGN 3

3

NORTH ELEVATION - ENLARGEMENT

WEYLAND VENTURES // 815 W. MARKET STREET // LOUISVILLE KY 40202