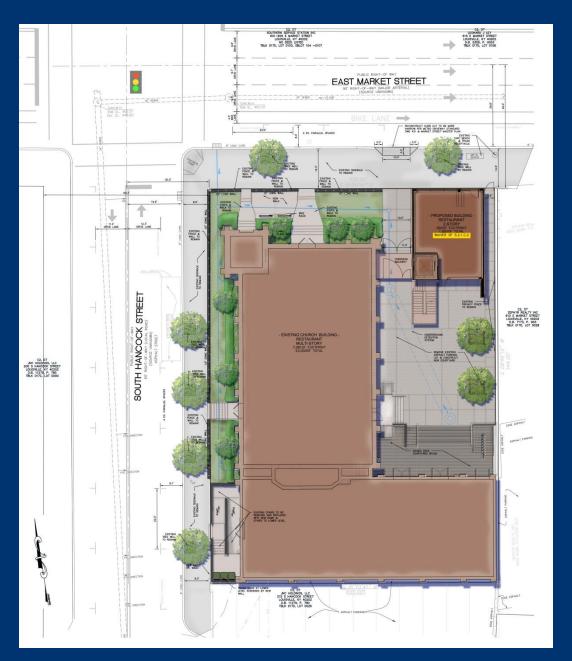

/ LOUISVILLE KY 40202

CHURCHKEY // 600 E MARKET ST // LOUISVILLE KY 40202 // SCHEMATIC DESIGN

2

**NORTH ELEVATION** 









WEYLAND VENTURES // 815 W. MARKET STREET // LOUISVILLE KY 40202

CHURCHKEY // 600 E MARKET ST // LOUISVILLE KY 40202 // SCHEMATIC DESIGN 3

3

NORTH ELEVATION - ENLARGEMENT











WEYLAND VENTURES // 815 W. MARKET STREET // LOUISVILLE KY 40202

CHURCHKEY // 600 E MARKET ST // LOUISVILLE KY 40202 // SCHEMATIC DESIGN

4

**WEST ELEVATION** 











WEYLAND VENTURES // 815 W. MARKET STREET // LOUISVILLE KY 40202

CHURCHKEY // 600 E MARKET ST // LOUISVILLE KY 40202 // SCHEMATIC DESIGN

)











WEYLAND VENTURES // 815 W. MARKET STREET // LOUISVILLE KY 40202

CHURCHKEY // 600 E MARKET ST // LOUISVILLE KY 40202 // SCHEMATIC DESIGN

Ö

**EAST ELEVATION** 





## **SITE PLAN**