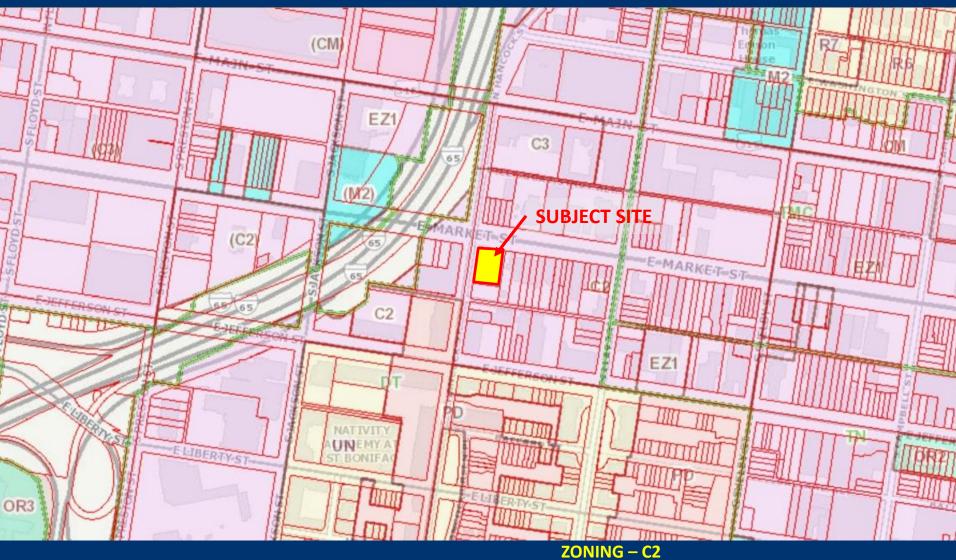

# FIRST GERMAN METHODIST EPISPOCAL CHURCH

APRIL 3, 2019

PRESENTED BY

MATT WOLFF, RLA SABAK, WILSON & LINGO, INC.

FORM DISTRICT – DOWNTOWN

**ZONING MAP** 