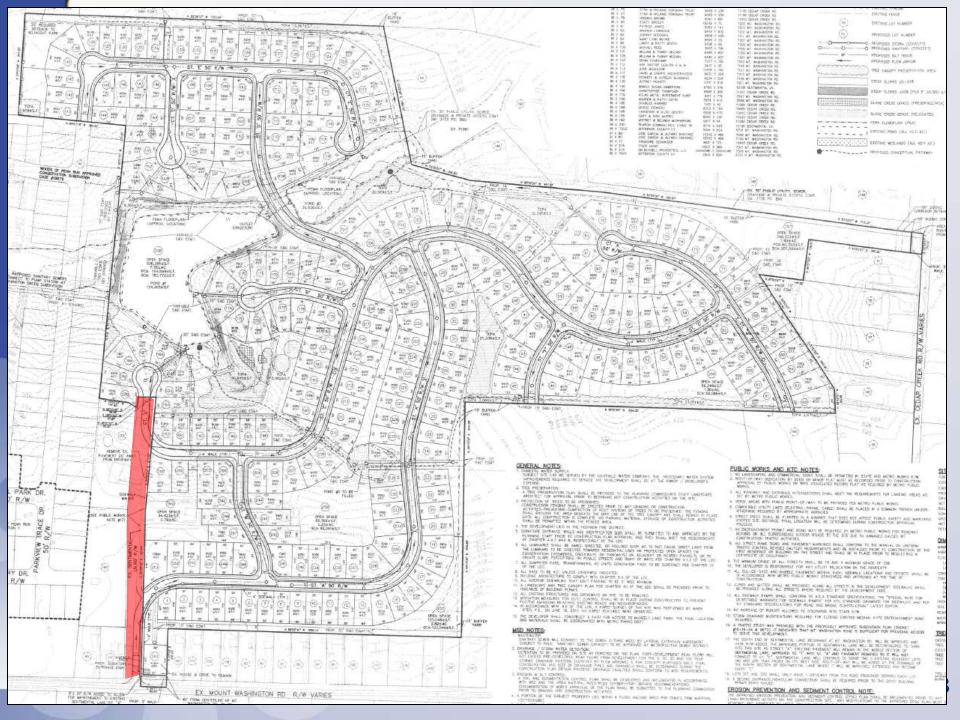

## Case Summary

- Sentimental Lane is an existing street that extends north from Mt. Washington Road.
- Parkside at Mt. Washington is a subdivision that is being developed and abuts Sentimental Lane.