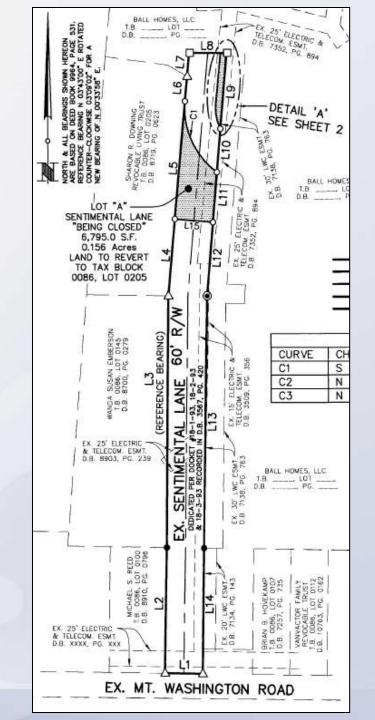

## Request(s)

Close portions of Sentimental Lane.

## Case Summary

- Sentimental Lane is an existing street that extends north from Mt. Washington Road.
- Parkside at Mt. Washington is a subdivision that is being developed and abuts Sentimental Lane.