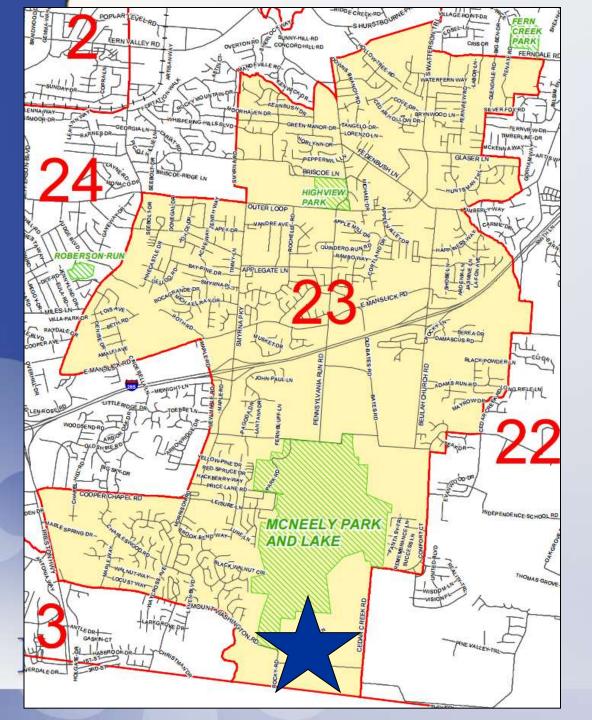

## 18STREETS1018 SENTIMENTAL LANE CLOSURE

Planning & Zoning Committee
April 16, 2019

Sentimental Lane District 23 - James Peden

## Case Summary

- Sentimental Lane is an existing street that extends north from Mt. Washington Road.
- Parkside at Mt. Washington is a subdivision that is being developed and abuts Sentimental Lane.