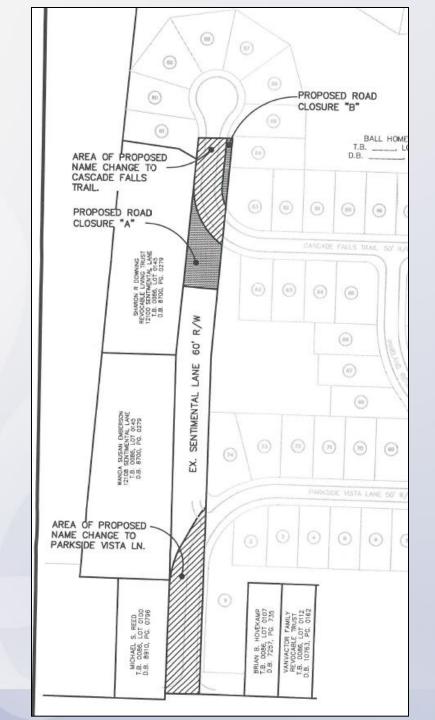

## Request(s)

 Name change on a portion of Sentimental Lane.

#### **Case Summary**

- Sentimental Lane is an existing street that extends north from Mt. Washington Road.
- Parkside at Mt. Washington is a subdivision that is being developed and abuts Sentimental Lane.