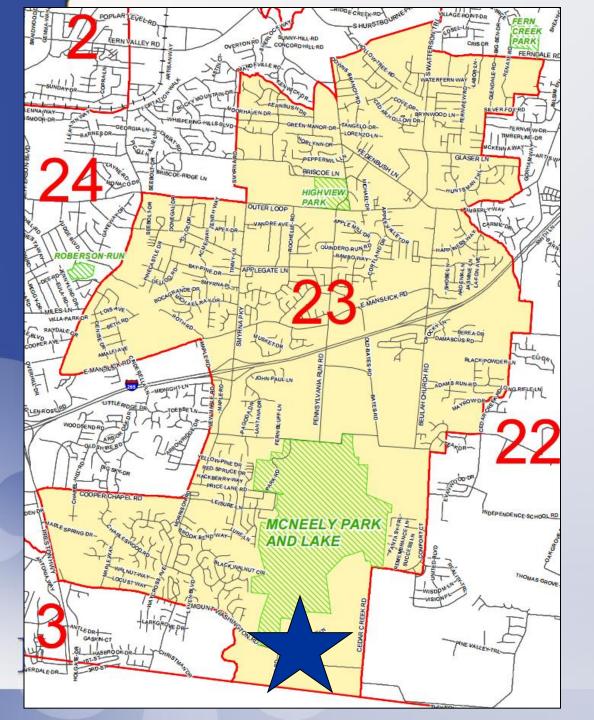

#### Sentimental Lane District 23 - James Peden

#### **Case Summary**

- Sentimental Lane is an existing street that extends north from Mt. Washington Road.
- Parkside at Mt. Washington is a subdivision that is being developed and abuts Sentimental Lane.