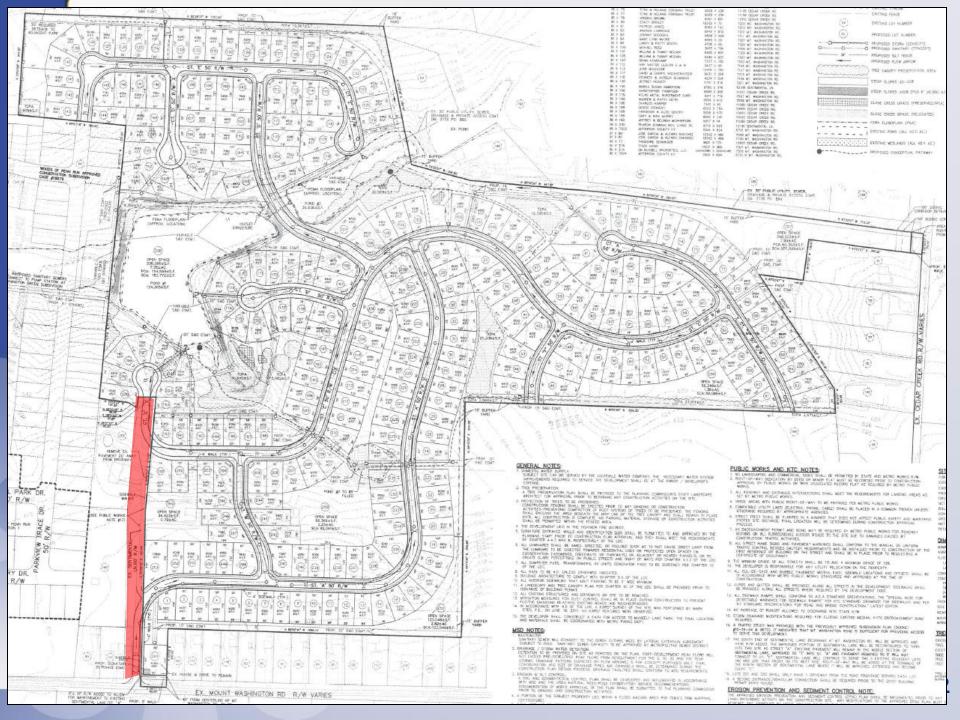

#### **Case Summary**

- Sentimental Lane is an existing street that extends north from Mt. Washington Road.
- Parkside at Mt. Washington is a subdivision that is being developed and abuts Sentimental Lane.