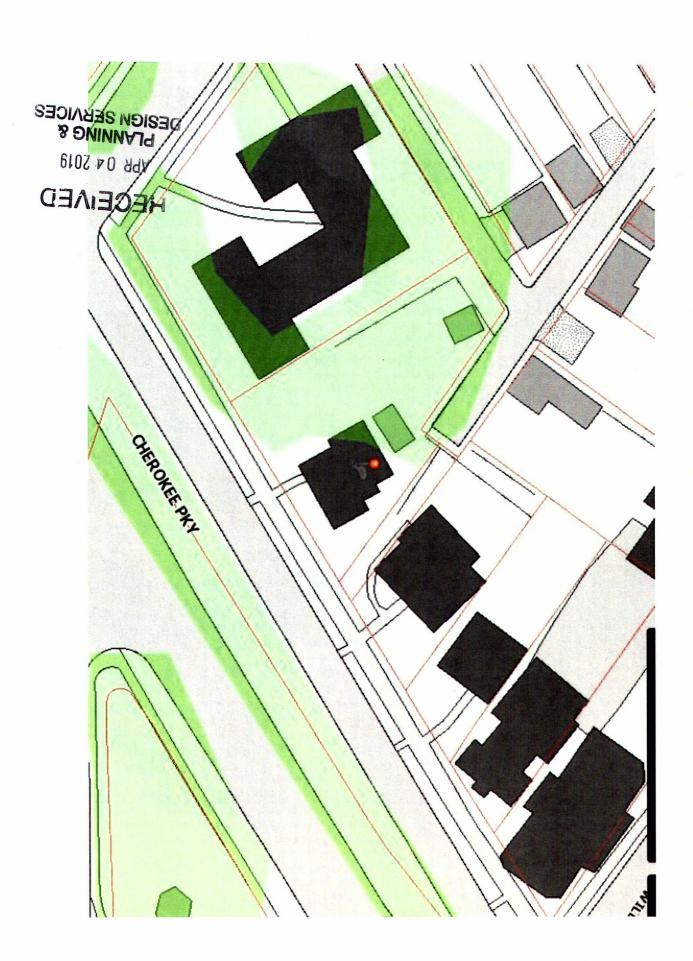

### **Land Development Report**

September 13, 2016 11:45 AM

About LDC

Location

Parcel ID:

075F01380000

Parcel LRSN:

86515

Address:

2211 CHEROKEE PKY

**Zoning** 

Zoning:

R7

Form District:

TRADITIONAL NEIGHBORHOOD

Plan Certain #: