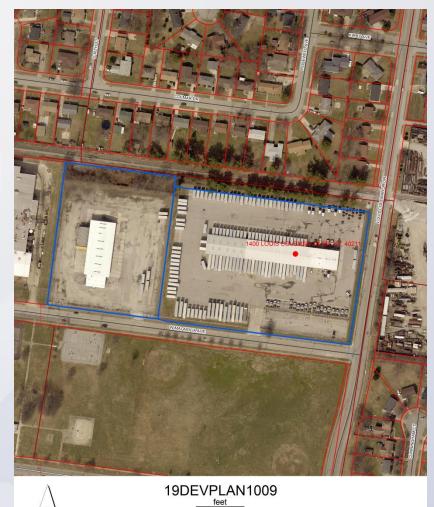

o allow a structure to exceed the maximum 5 foot setback by up to 215 feet as shown on the development plan.

#### Waivers

- 1. Waiver of Land Development Code section 5.5.1.A.3.a to permit the proposed parking lot to be located closer to the right-of-way than the primary structure.
- 2. Waiver of Land Development Code section 5.5.1.A.4.b to allow loading docks to be located on the façade facing West Magnolia Ave.
- 3. Waiver of Land Development Code section 5.5.1.A.3.d to not provide a vehicular connection to the adjacent property to the west.
- 4. Waiver of Land Development Code section 5.9.2.A.3.d to not provide a pedestrian connection to the Louis Coleman Jr Dr right-of-way.
- Category 3 Development Plan



### **Site Context**



## Zoning / Form District





#### **Aerial Photo**





Copyright (c) 2017, LOUISVILLE AND JEFFERSON COUNTY METROPOLITAN SEWER DISTRICT (MSD), LOUISVILLE METRO GOVERNMENT and JEFFERSON COUNTY PROPERTY VALUATION ADMINISTRATOR (PVA), All Rights Reserved.

#### **Proposed Site Plan**



# Subject Site from Louis Coleman Jr Dr





# Subject Site from W Magnolia Ave





# Subject Site -Building to be Demolished





# Subject Site – Area of Proposed Parking Lot





# Adjacent Site – Russell Lee Park





### Staff Analysis and Conclusions

 The requests are adequately justified and meet the standards of review.



## Required Actions

- APPROVE or DENY the Variance
- APPROVE or DENY the Waivers
- APPROVE or DENY the Category 3 Development Plan