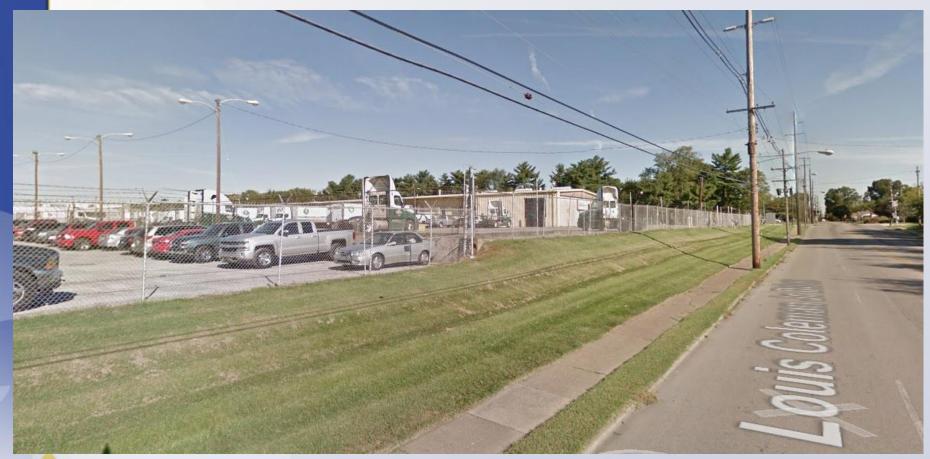

structure.
- 2. Waiver of Land Development Code section 5.5.1.A.4.b to allow loading docks to be located on the façade facing West Magnolia Ave.
- 3. Waiver of Land Development Code section 5.5.1.A.3.d to not provide a vehicular connection to the adjacent property to the west.
- 4. Waiver of Land Development Code section 5.9.2.A.3.d to not provide a pedestrian connection to the Louis Coleman Jr Dr right-of-way.
- Category 3 Development Plan



### **Site Context**



## Zoning / Form District





#### **Aerial Photo**





Copyright (c) 2017, LOUISVILLE AND JEFFERSON COUNTY METROPOLITAN SEWER DISTRICT (MSD), LOUISVILLE METRO GOVERNMENT and JEFFERSON COUNTY PROPERTY VALUATION ADMINISTRATOR (PVA), All Rights Reserved.

#### **Proposed Site Plan**



# Subject Site from Louis Coleman Jr Dr





# Subject Site from W Magnolia Ave





# Subject Site -Building to be Demolished





# Subject Site – Area of Proposed Parking Lot





# Adjacent Site – Russell Lee Park





### Staff Analysis and Conclusions

 The requests are adequately justified and meet the standards of review.



## Required Actions

- APPROVE or DENY the Variance
- APPROVE or DENY the Waivers
- APPROVE or DENY the Category 3 Development Plan