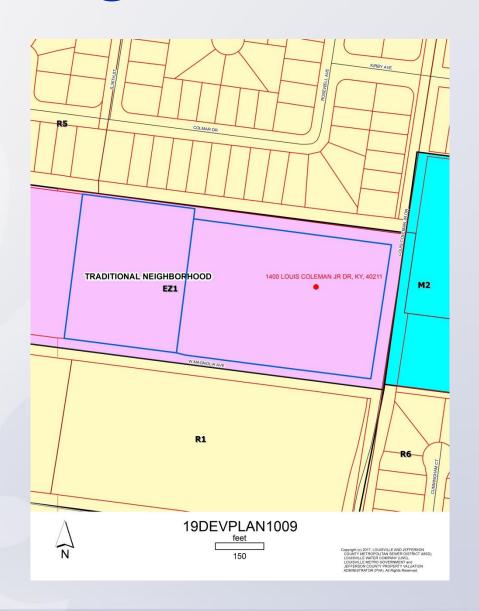

Code section 5.5.1.A.1.2 to allow a structure to exceed the maximum 5 foot setback by up to 215 feet as shown on the development plan.

#### Waivers

- 1. Waiver of Land Development Code section 5.5.1.A.3.a to permit the proposed parking lot to be located closer to the right-of-way than the primary structure.
- 2. Waiver of Land Development Code section 5.5.1.A.4.b to allow loading docks to be located on the façade facing West Magnolia Ave.
- 3. Waiver of Land Development Code section 5.5.1.A.3.d to not provide a vehicular connection to the adjacent property to the west.
- 4. Waiver of Land Development Code section 5.9.2.A.3.d to not provide a pedestrian connection to the Louis Coleman Jr Dr right-of-way.
- Category 3 Development Plan



### **Site Context**



## Zoning / Form District





#### **Aerial Photo**





Copyright (c) 2017, LOUISVILLE AND JEFFERSON COUNTY METROPOLITAN SEWER DISTRICT (MSD), LOUISVILLE METRO GOVERNMENT and JEFFERSON COUNTY PROPERTY VALUATION ADMINISTRATOR (PVA), All Rights Reserved.

#### **Proposed Site Plan**



# Subject Site from Louis Coleman Jr Dr





# Subject Site from W Magnolia Ave





# Subject Site -Building to be Demolished





# Subject Site – Area of Proposed Parking Lot





# Adjacent Site – Russell Lee Park





### Staff Analysis and Conclusions

 The requests are adequately justified and meet the standards of review.



## Required Actions

- APPROVE or DENY the Variance
- APPROVE or DENY the Waivers
- APPROVE or DENY the Category 3 Development Plan