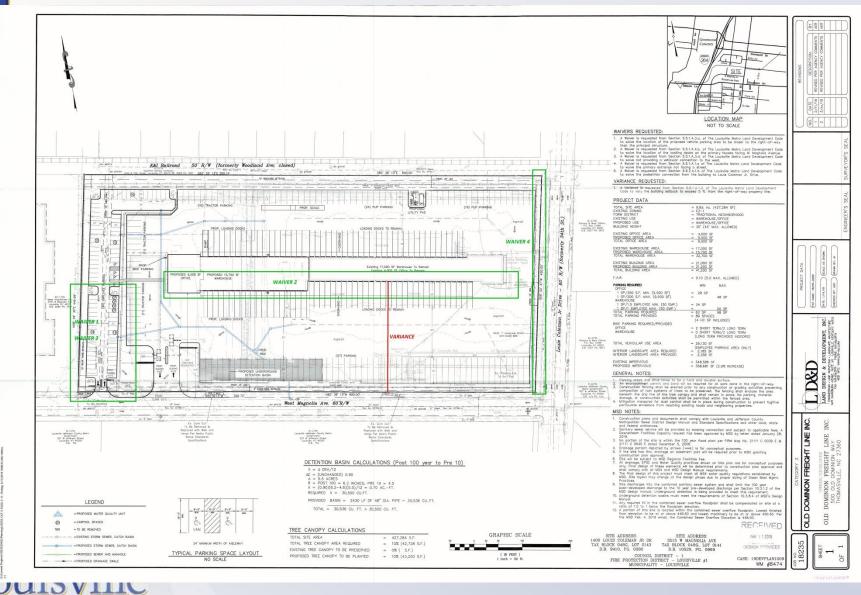

### Requests

 Variance of Land Development Code section 5.5.1.A.1.2 to allow a structure to exceed the maximum 5 foot setback by up to 215 feet as shown on the development plan.

#### Waivers

- 1. Waiver of Land Development Code section 5.5.1.A.3.a to permit the proposed parking lot to be located closer to the right-of-way than the primary structure.
- 2. Waiver of Land Development Code section 5.5.1.A.4.b to allow loading docks to be located on the façade facing West Magnolia Ave.
- 3. Waiver of Land Development Code section 5.5.1.A.3.d to not provide a vehicular connection to the adjacent property to the west.
- 4. Waiver of Land Development Code section 5.9.2.A.3.d to not provide a pedestrian connection to the Louis Coleman Jr Dr right-of-way.
- Category 3 Development Plan

#### **Proposed Site Plan**