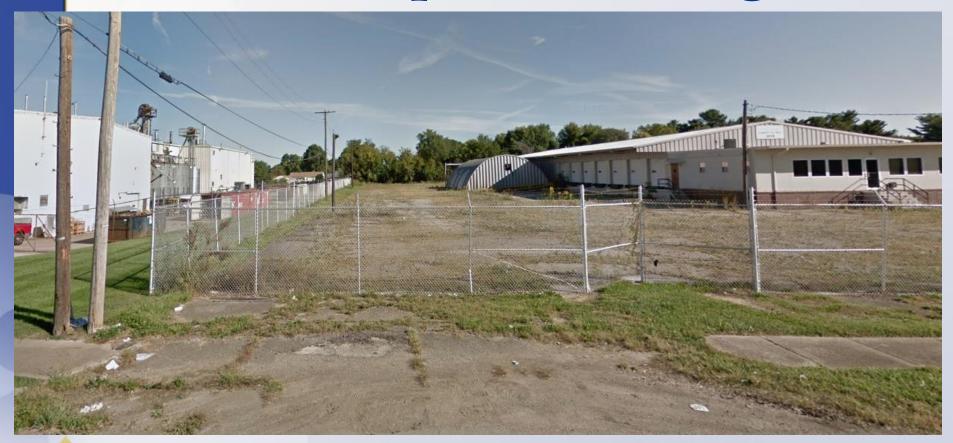

a Ave.
- 3. Waiver of Land Development Code section 5.5.1.A.3.d to not provide a vehicular connection to the adjacent property to the west.
- 4. Waiver of Land Development Code section 5.9.2.A.3.d to not provide a pedestrian connection to the Louis Coleman Jr Dr right-of-way.
- Category 3 Development Plan



### **Site Context**



## Zoning / Form District





#### **Aerial Photo**





Copyright (c) 2017, LOUISVILLE AND JEFFERSON COUNTY METROPOLITAN SEWER DISTRICT (MSD), LOUISVILLE METRO GOVERNMENT and JEFFERSON COUNTY PROPERTY VALUATION ADMINISTRATOR (PVA), All Rights Reserved.

#### **Proposed Site Plan**



# Subject Site from Louis Coleman Jr Dr





# Subject Site from W Magnolia Ave





# Subject Site -Building to be Demolished





# Subject Site – Area of Proposed Parking Lot





# Adjacent Site – Russell Lee Park





### Staff Analysis and Conclusions

 The requests are adequately justified and meet the standards of review.



## Required Actions

- APPROVE or DENY the Variance
- APPROVE or DENY the Waivers
- APPROVE or DENY the Category 3 Development Plan