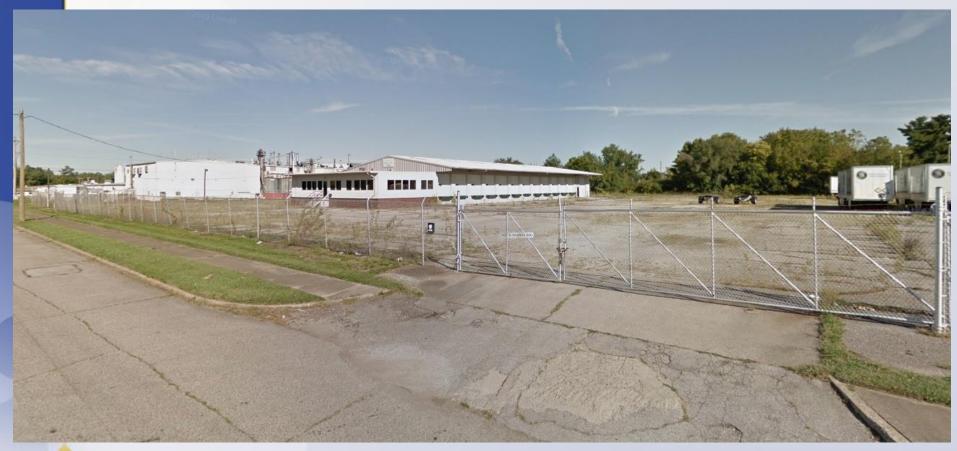

cks to be located on the façade facing West Magnolia Ave.
- 3. Waiver of Land Development Code section 5.5.1.A.3.d to not provide a vehicular connection to the adjacent property to the west.
- 4. Waiver of Land Development Code section 5.9.2.A.3.d to not provide a pedestrian connection to the Louis Coleman Jr Dr right-of-way.
- Category 3 Development Plan



### **Site Context**



## Zoning / Form District





#### **Aerial Photo**





Copyright (c) 2017, LOUISVILLE AND JEFFERSON COUNTY METROPOLITAN SEWER DISTRICT (MSD), LOUISVILLE METRO GOVERNMENT and JEFFERSON COUNTY PROPERTY VALUATION ADMINISTRATOR (PVA), All Rights Reserved.

#### **Proposed Site Plan**



# Subject Site from Louis Coleman Jr Dr





# Subject Site from W Magnolia Ave





# Subject Site -Building to be Demolished





# Subject Site – Area of Proposed Parking Lot





# Adjacent Site – Russell Lee Park





### Staff Analysis and Conclusions

 The requests are adequately justified and meet the standards of review.



## Required Actions

- APPROVE or DENY the Variance
- APPROVE or DENY the Waivers
- APPROVE or DENY the Category 3 Development Plan