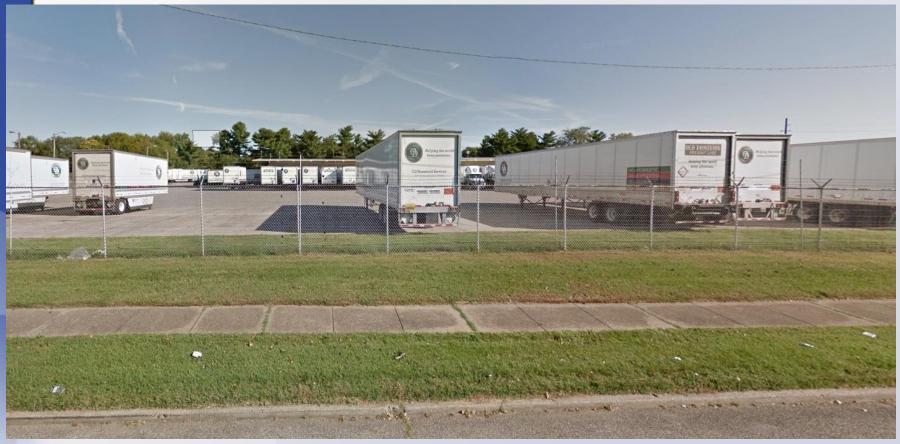

nt Code section 5.5.1.A.4.b to allow loading docks to be located on the façade facing West Magnolia Ave.
- 3. Waiver of Land Development Code section 5.5.1.A.3.d to not provide a vehicular connection to the adjacent property to the west.
- 4. Waiver of Land Development Code section 5.9.2.A.3.d to not provide a pedestrian connection to the Louis Coleman Jr Dr right-of-way.
- Category 3 Development Plan



### **Site Context**



## Zoning / Form District





#### **Aerial Photo**





Copyright (c) 2017, LOUISVILLE AND JEFFERSON COUNTY METROPOLITAN SEWER DISTRICT (MSD), LOUISVILLE METRO GOVERNMENT and JEFFERSON COUNTY PROPERTY VALUATION ADMINISTRATOR (PVA), All Rights Reserved.

#### **Proposed Site Plan**



# Subject Site from Louis Coleman Jr Dr





# Subject Site from W Magnolia Ave





# Subject Site -Building to be Demolished





# Subject Site – Area of Proposed Parking Lot





# Adjacent Site – Russell Lee Park





### Staff Analysis and Conclusions

 The requests are adequately justified and meet the standards of review.



## Required Actions

- APPROVE or DENY the Variance
- APPROVE or DENY the Waivers
- APPROVE or DENY the Category 3 Development Plan