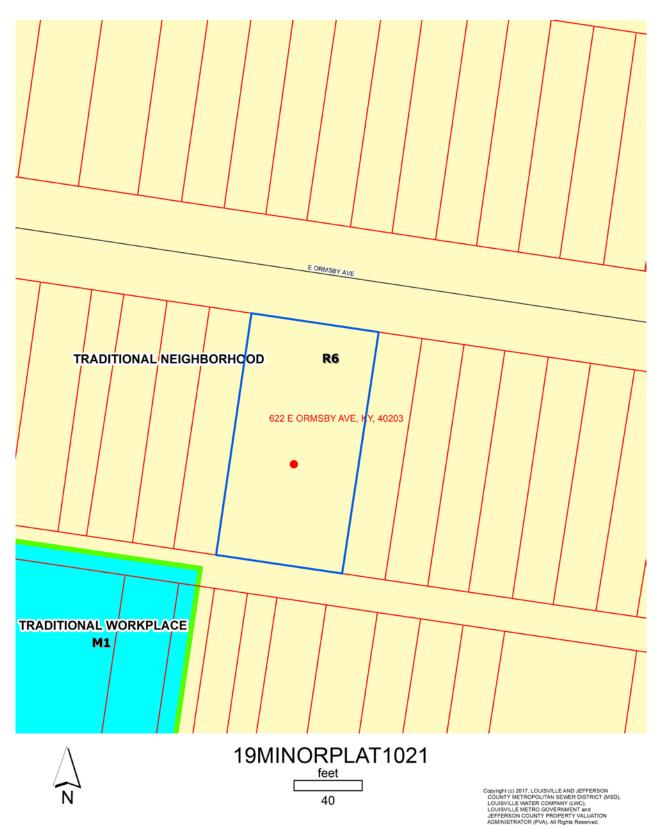

consistent with the historic and current lot pattern in the area.

#### TECHNICAL REVIEW

There are no outstanding technical issues associated with this request.

#### INTERESTED PARTY COMMENTS

Staff has received no comments from interested parties concerning this request.

#### **REQUIRED ACTIONS:**

• APPROVE or DENY the Minor Subdivision Plat

# **NOTIFICATION**

| Date    | Purpose of Notice  | Recipients                                           |
|---------|--------------------|------------------------------------------------------|
| 4-19-19 | Hearing before DRC | 1 <sup>st</sup> tier adjoining property owners       |
|         |                    | Registered Neighborhood Groups in Council District 4 |

## **ATTACHMENTS**

- 1. Zoning Map
- 2. Aerial Photograph

# 1. Zoning Map



# 2. <u>Aerial Photograph</u>







Copyright (c) 2017, LOUISVILLE AND JEFFERSON COUNTY METROPOLITAN SEWER DISTRICT (MSD), LOUISVILLE WATER COMPANY (LWC), LOUISVILLE METRO GOVERNMENT and JEFFERSON COUNTY PROPERTY VALUATION ADMINISTRATOR (PVA), AIR Rights Reserved.