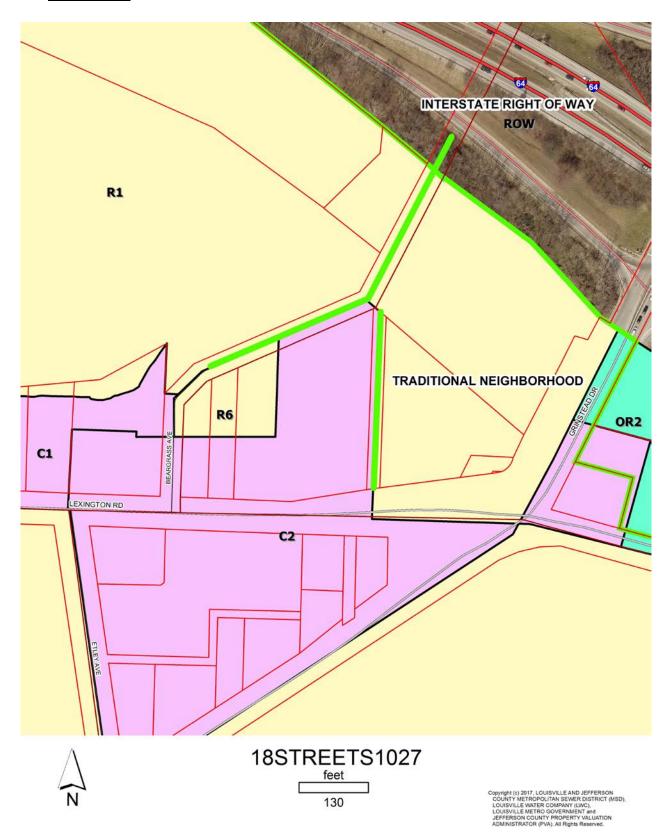

## **ATTACHMENTS**

- 1. Zoning Map
- 2. Aerial Photograph

## 1. Zoning Map

#### CASE SUMMARY/BACKGROUND

The applicant is proposing to close a section of unimproved 40 foot right-of-way known as Beargrass Ave and an unimproved 25 foot right-of-way known as Mehlers Rd. The site is located north of Lexington Rd and south of Beargrass Creek near the Clifton neighborhood. The closure area is approximately 25,577 SF of total area. The closure is related to the MSD Combined Sewer Overflow Interceptor project.