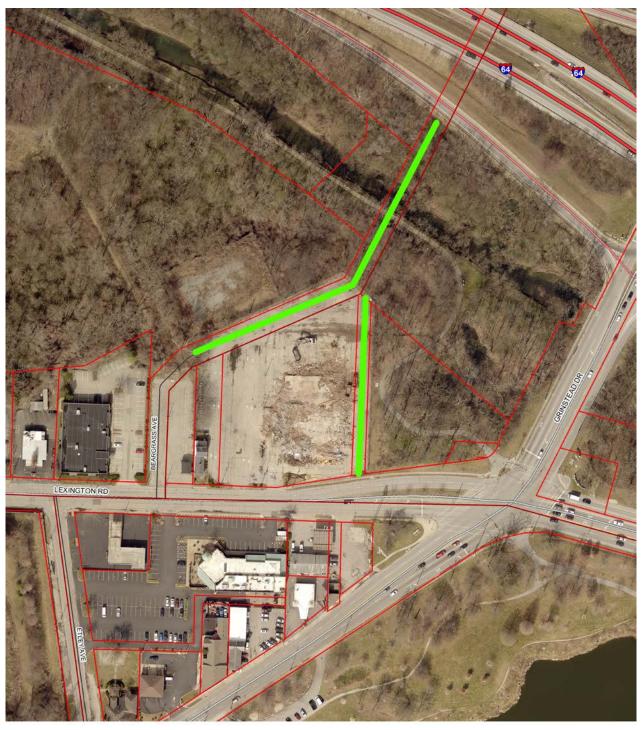

## **ATTACHMENTS**

- 1. Zoning Map
- 2. Aerial Photograph

### 2. <u>Aerial Photograph</u>

Copyright (c) 2017. LOUISVILLE AND JEFFERSON COUNTY METROPOLITAN SEWER DISTRICT (MSD). LOUISVILLE WATER COMPANY (LWC). LOUISVILLE METRO GOVERNMENT and JEFFERSON COUNTY PROPERTY VALUATION ADMINISTRATOR (PVA). All Rights Reserved.

#### CASE SUMMARY/BACKGROUND

The applicant is proposing to close a section of unimproved 40 foot right-of-way known as Beargrass Ave and an unimproved 25 foot right-of-way known as Mehlers Rd. The site is located north of Lexington Rd and south of Beargrass Creek near the Clifton neighborhood. The closure area is approximately 25,577 SF of total area. The closure is related to the MSD Combined Sewer Overflow Interceptor project.