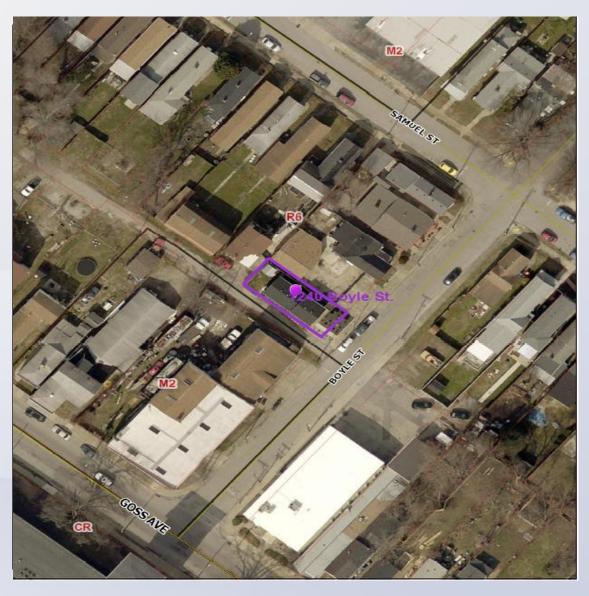

### Aerial Photo/Land Use

#### Subject:

Existing: Residential

Proposed: Residential

#### **Surrounding:**

North: Residential

South: Industrial

East: Residential

 West: Industrial, Residential