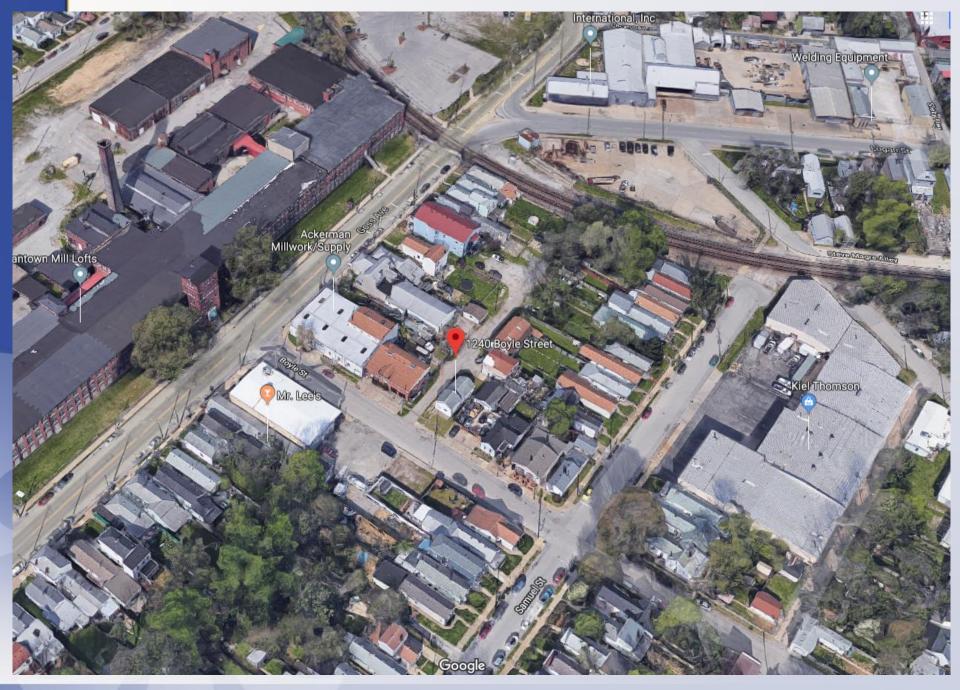

### Aerial Photo/Land Use

#### Subject:

Existing: Residential

Proposed: Residential

#### **Surrounding:**

North: Residential

South: Industrial

East: Residential

 West: Industrial, Residential