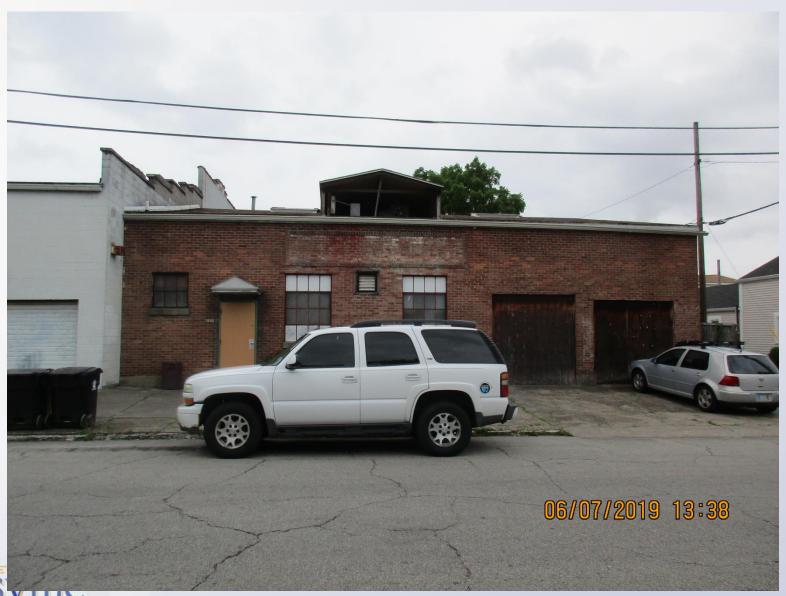

t the subject property. The subject property is developed with a one structure that is a single-family residence. The applicant states that the residence has one bedroom that will allow a maximum number of four guests. There is a parking pad at the rear of the property that will accommodate two cars. Also, the site has credit for one on-street parking space.





## **Zoning/Form Districts**

#### Subject:

• Existing: R-6/TN

Proposed: R-6/TN

#### **Surrounding:**

North: R-6/TN

South: M-2, R-6/TN

• East: R-6/TN

West: M-2, R-6/TN





### Aerial Photo/Land Use

#### Subject:

Existing: Residential

Proposed: Residential

#### **Surrounding:**

North: Residential

South: Industrial

East: Residential

 West: Industrial, Residential







### **Front**



### **Property to the West**



### **Property to the East**



### **Parking Area**



## Staff Findings

Based upon the information in the staff report and the testimony and evidence provided at the public hearing, the Board of Zoning Adjustment must determine if the proposal meets the standards established in the LDC for a Conditional Use Permit.



## Required Actions

### **Approve or Deny:**

 Conditional Use Permit to allow short term rental of a dwelling unit that is not the primary residence of the owner in an R-6 zoning district and Traditional Neighborhood Form District.