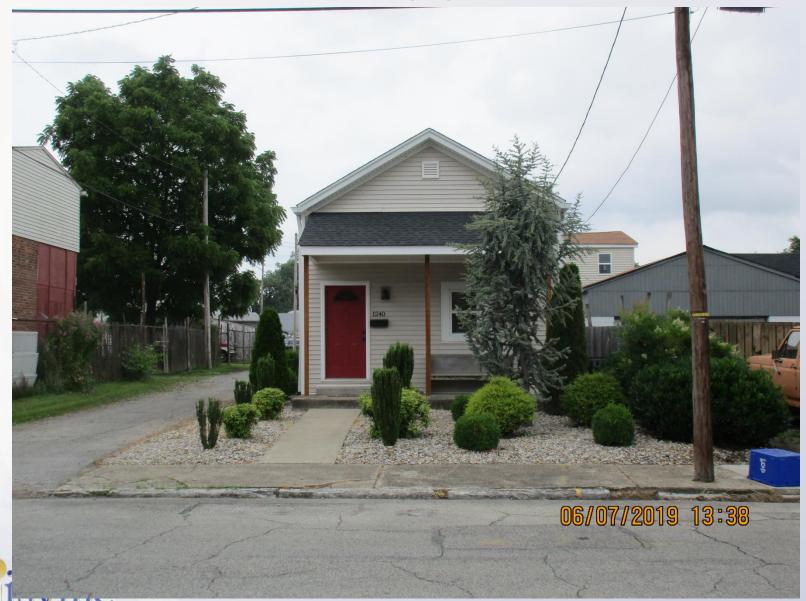

to conduct short term rentals at the subject property. The subject property is developed with a one structure that is a single-family residence. The applicant states that the residence has one bedroom that will allow a maximum number of four guests. There is a parking pad at the rear of the property that will accommodate two cars. Also, the site has credit for one on-street parking space.





## **Zoning/Form Districts**

#### Subject:

• Existing: R-6/TN

Proposed: R-6/TN

#### **Surrounding:**

North: R-6/TN

South: M-2, R-6/TN

• East: R-6/TN

West: M-2, R-6/TN





### Aerial Photo/Land Use

#### Subject:

Existing: Residential

Proposed: Residential

#### **Surrounding:**

North: Residential

South: Industrial

East: Residential

 West: Industrial, Residential







### **Front**



### **Property to the West**



### **Property to the East**



### **Parking Area**



## Staff Findings

Based upon the information in the staff report and the testimony and evidence provided at the public hearing, the Board of Zoning Adjustment must determine if the proposal meets the standards established in the LDC for a Conditional Use Permit.



## Required Actions

### **Approve or Deny:**

 Conditional Use Permit to allow short term rental of a dwelling unit that is not the primary residence of the owner in an R-6 zoning district and Traditional Neighborhood Form District.