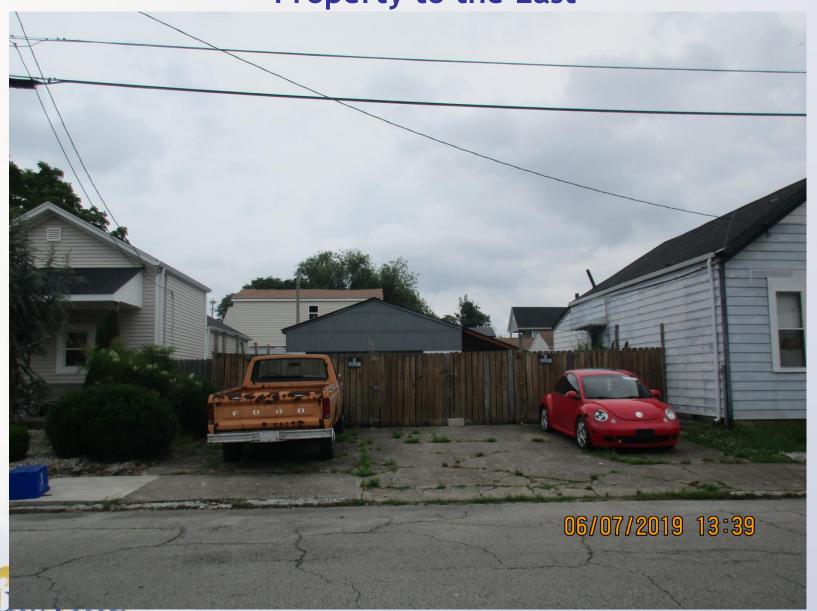

ect property is developed with a one structure that is a single-family residence. The applicant states that the residence has one bedroom that will allow a maximum number of four guests. There is a parking pad at the rear of the property that will accommodate two cars. Also, the site has credit for one on-street parking space.





## **Zoning/Form Districts**

#### Subject:

• Existing: R-6/TN

Proposed: R-6/TN

#### **Surrounding:**

North: R-6/TN

South: M-2, R-6/TN

• East: R-6/TN

West: M-2, R-6/TN





### Aerial Photo/Land Use

#### Subject:

Existing: Residential

Proposed: Residential

#### **Surrounding:**

North: Residential

South: Industrial

East: Residential

 West: Industrial, Residential







### **Front**



### **Property to the West**



### **Property to the East**



### **Parking Area**



## Staff Findings

Based upon the information in the staff report and the testimony and evidence provided at the public hearing, the Board of Zoning Adjustment must determine if the proposal meets the standards established in the LDC for a Conditional Use Permit.



## Required Actions

### **Approve or Deny:**

 Conditional Use Permit to allow short term rental of a dwelling unit that is not the primary residence of the owner in an R-6 zoning district and Traditional Neighborhood Form District.