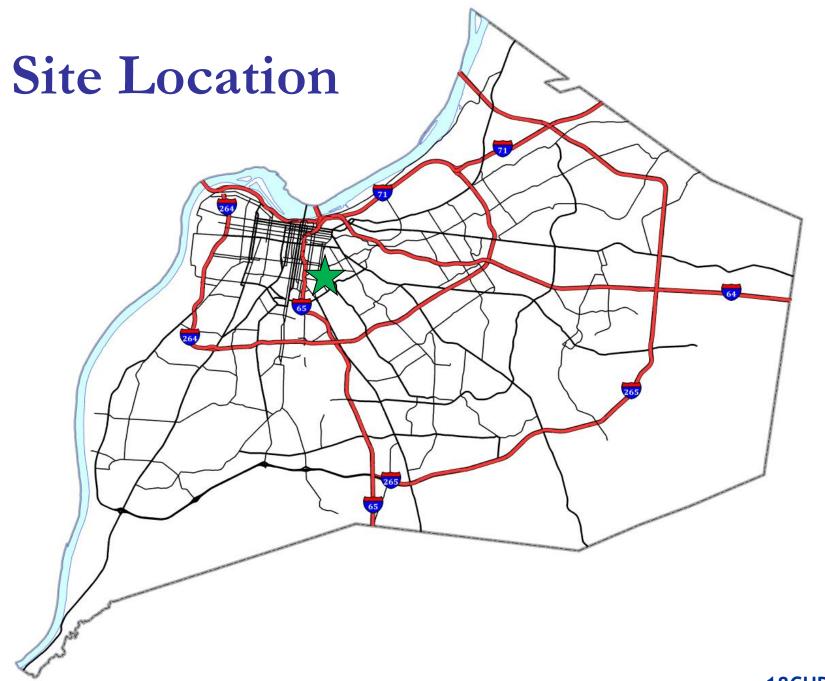

# 18CUP1207 1240 Boyle Street

Louisville Metro Board of Zoning Adjustment Public Hearing

Jon E. Crumbie, Planning & Design Coordinator
June 17, 2019