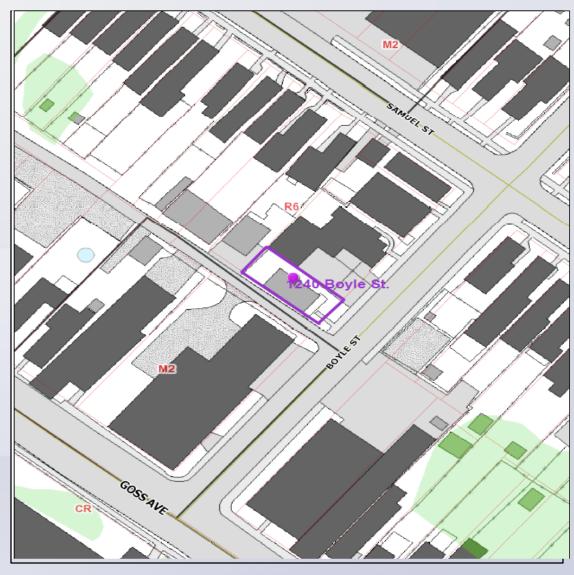

## **Zoning/Form Districts**

#### Subject:

• Existing: R-6/TN

Proposed: R-6/TN

#### **Surrounding:**

North: R-6/TN

South: M-2, R-6/TN

• East: R-6/TN

West: M-2, R-6/TN