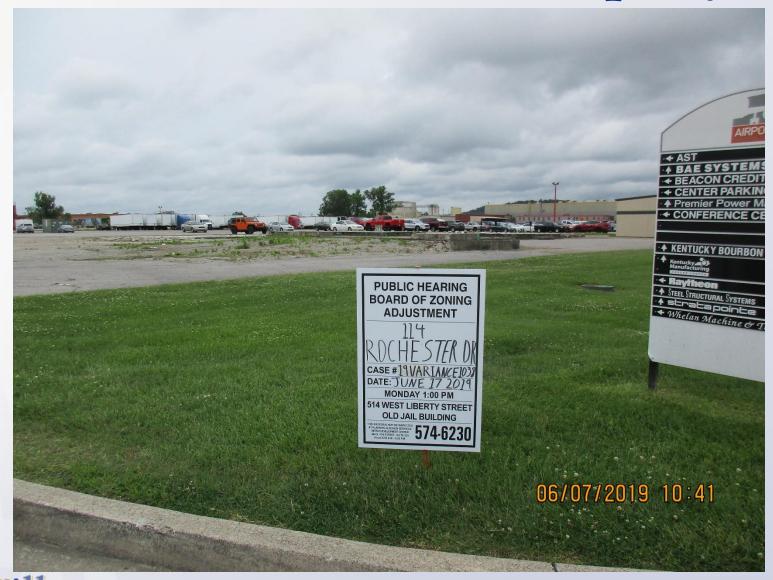

### Louisville North side of the subject property.

South side of subject property.

South side of subject property.

LouisvilleExisting car port across Pamela Jo Avenue.