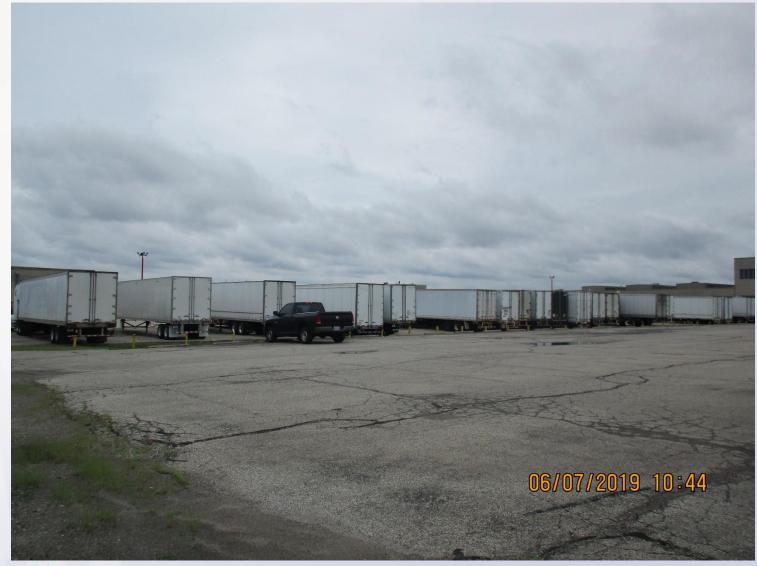

### Louisville North side of the subject property.

South side of subject property.

South side of subject property.

LouisvilleExisting car port across Pamela Jo Avenue.