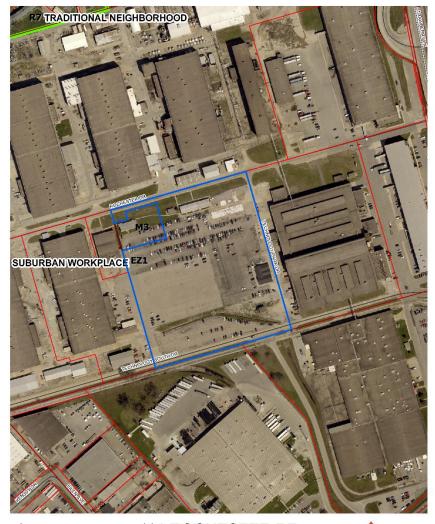

# Aerial Photo/Land Use

#### Subject Property:

- **Existing: Industrial**
- **Proposed: Industrial** •

#### **Adjacent Properties:**

- North: Industrial
- South: Industrial •
- East: Industrial

Louisville

West: Industrial •

feet

240 Map Created: 5/9/2019