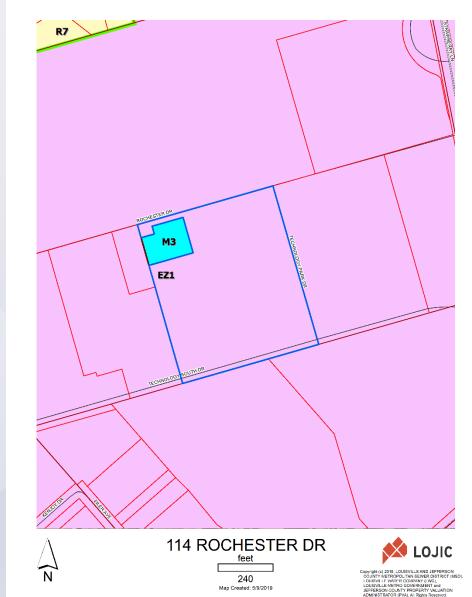

# **Zoning/Form Districts**

#### Subject Property:

• Existing: EZ-1/Suburban Workplace (with a small portion zoned M-3)

#### **Adjacent Properties:**

- North: EZ-1/Suburban Workplace
- South: EZ-1/Suburban Workplace
- East: EZ-1/Suburban Workplace
- West: EZ-1/Suburban Workplace

Louisville