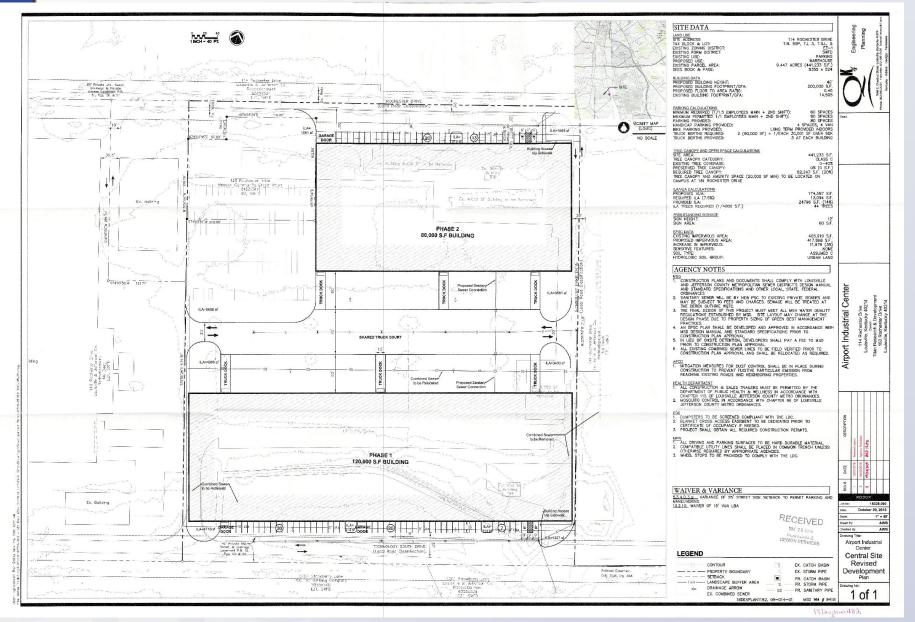

# Case Summary / Background

- The subject property is located in the Airport Industrial Center.
- The applicant is proposing to demolish the existing buildings (with the exception of the structure in the M-3 zoned portion of the site) and construct a 120,000 square foot building in Phase I, and an 80,000 square foot building in Phase II.

### Site Plan