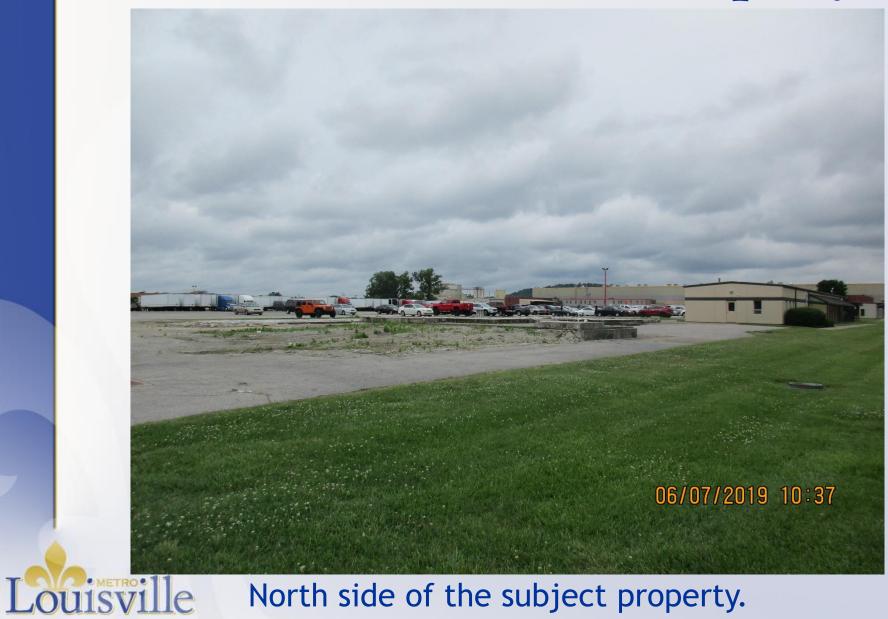

### Louisville North side of the subject property.

South side of subject property.

South side of subject property.

LouisvilleExisting car port across Pamela Jo Avenue.