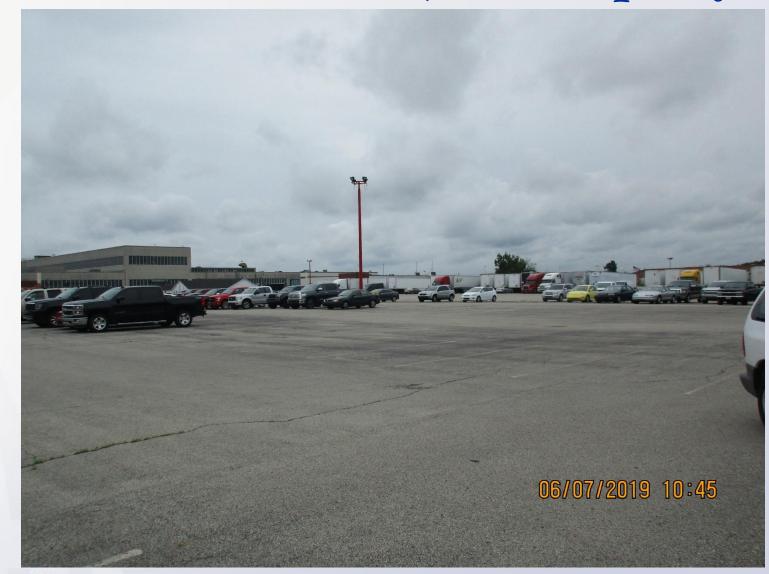

### Louisville North side of the subject property.

South side of subject property.

South side of subject property.

LouisvilleExisting car port across Pamela Jo Avenue.