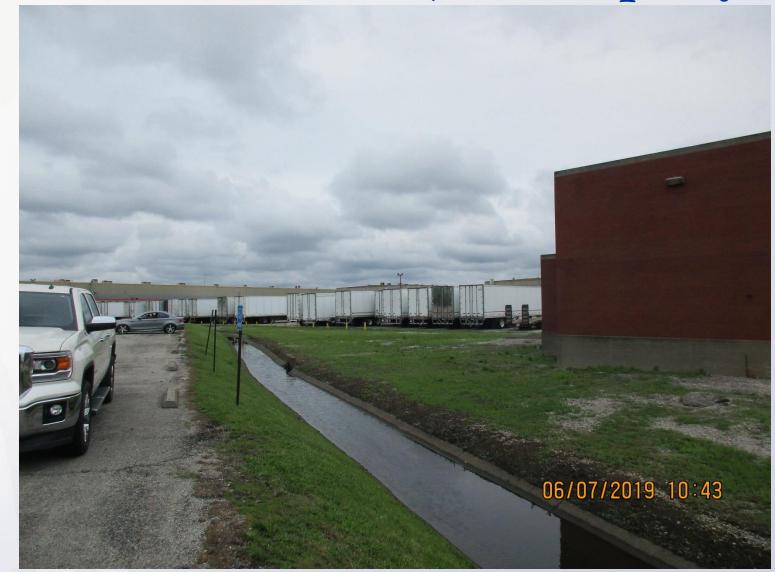

### Louisville North side of the subject property.

South side of subject property.

South side of subject property.

LouisvilleExisting car port across Pamela Jo Avenue.