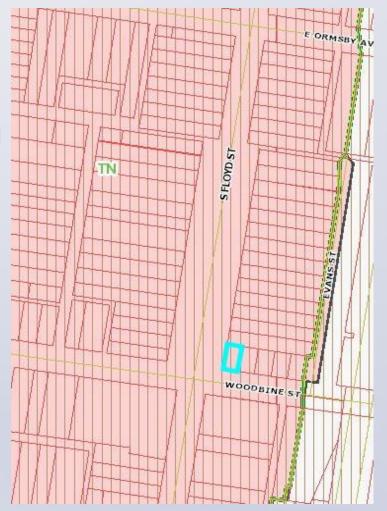

## Case Summary/Background

- Located on the east side of S. Floyd Street at intersection with Woodbine Street
- Applicant will be converting existing four-plex apartment building into two units
  - First floor unit: One bedroom, up to four guests
  - First/second floor unit: Three bedrooms, up to eight guests
- Adjoined by a mix of single- and multi-family residential uses
- On-street parking only
  - One space on Woodbine Street
  - Two spaces on S. Floyd Street
- Condition of Approval requires conversion to be made before units may be used for short term rentals

### Site Location

Subject Site

Across to Southwest