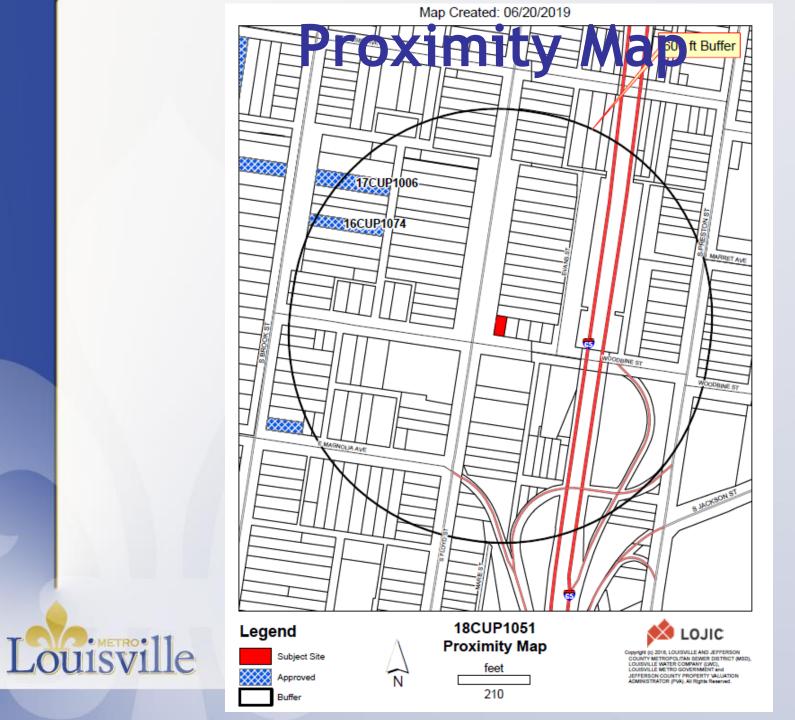

## Case Summary/Background

- Located on the east side of S. Floyd Street at intersection with Woodbine Street
- Applicant will be converting existing four-plex apartment building into two units
  - First floor unit: One bedroom, up to four guests
  - First/second floor unit: Three bedrooms, up to eight guests
- Adjoined by a mix of single- and multi-family residential uses
- On-street parking only
  - One space on Woodbine Street
  - Two spaces on S. Floyd Street
- Condition of Approval requires conversion to be made before units may be used for short term rentals