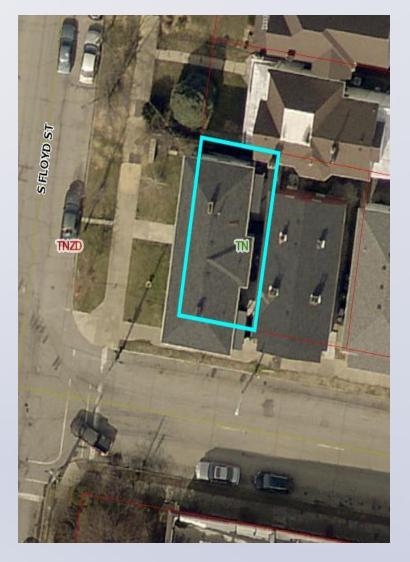

## Case Summary/Background

- Located on the east side of S. Floyd Street at intersection with Woodbine Street
- Applicant will be converting existing four-plex apartment building into two units
  - First floor unit: One bedroom, up to four guests
  - First/second floor unit: Three bedrooms, up to eight guests
- Adjoined by a mix of single- and multi-family residential uses
- On-street parking only
  - One space on Woodbine Street
  - Two spaces on S. Floyd Street
- Condition of Approval requires conversion to be made before units may be used for short term rentals

### Site Location

Subject Site

Across to Southwest