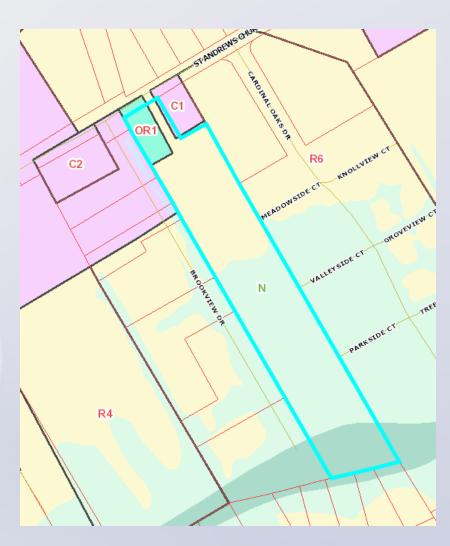

## Case Summary/Background

- Located on St. Andrews Church Road between Brookview Drive and Cardinal Oaks Drive
- To be further developed on R-4 portion with a 2,974 sq ft sanctuary building and a parking area
- Existing residence on OR-1 portion to be used for accessory church activities
- Site and adjoining properties zoned residential and commercial
  - Site in R-4 Single-Family and OR-1 Office/Residential
  - Adjoining R-6 Multi-Family in single and multi-family residential use or vacant
  - Adjoining C-1 Commercial vacant
- Neighborhood meeting on December 11, 2018

## **Zoning / Form District**

#### **Subject Site**

Existing: R-4, OR-1

Proposed: R-4, OR-1 w/CUP for

Private Institutional Use

#### **Adjoining Sites**

North: R-4 Single-Family Residential

South: R-6 Multi-Family Residential

East/West: R-6 Multi-Family

Residential, C-1 Commercial

#### **All Sites**

Neighborhood form district