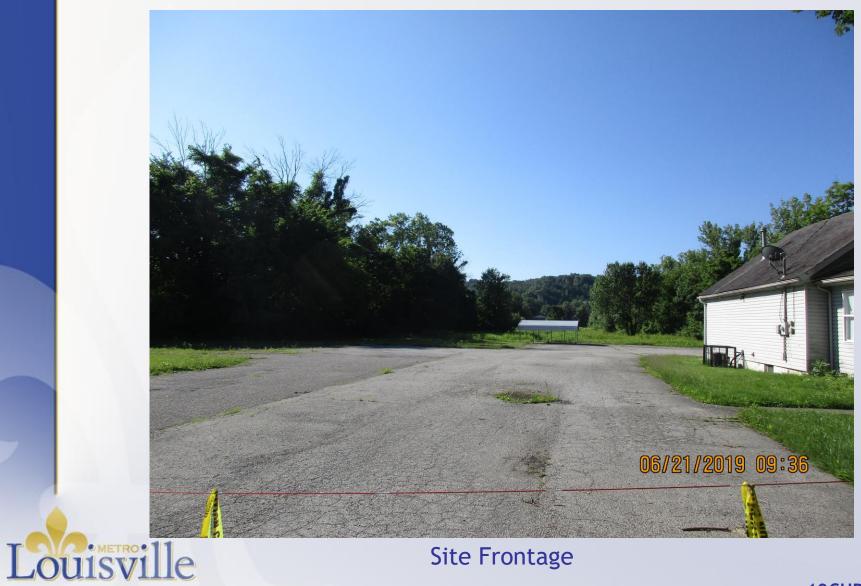

## Development Plan

Site Frontage

Rear Edge of Pavement to Street

Across to North

Adjacent to East