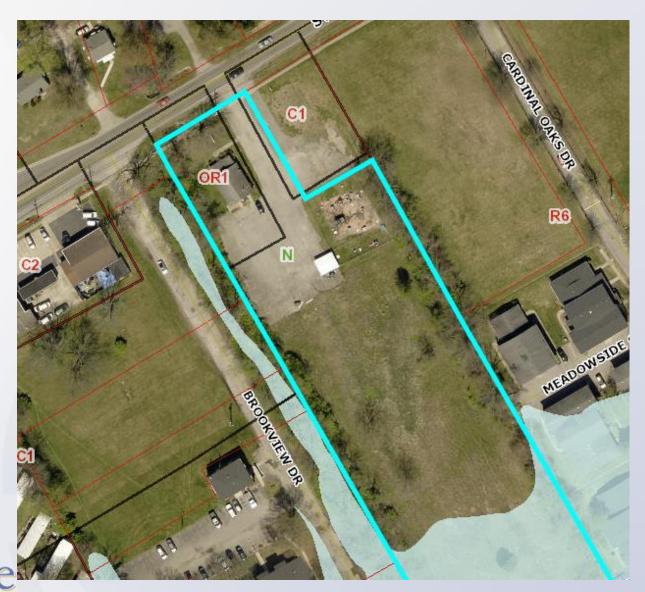

## Development Plan

Site Frontage

Rear Edge of Pavement to Street

Across to North

Adjacent to East