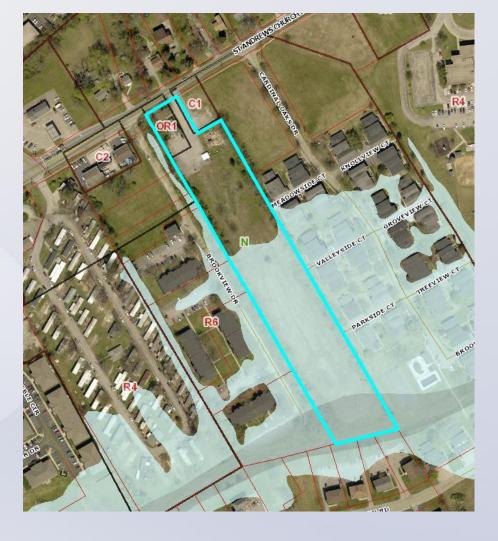

amily and OR-1 Office/Residential
  - Adjoining R-6 Multi-Family in single and multi-family residential use or vacant
  - Adjoining C-1 Commercial vacant
- Neighborhood meeting on December 11, 2018

## **Zoning / Form District**

#### **Subject Site**

Existing: R-4, OR-1

Proposed: R-4, OR-1 w/CUP for

Private Institutional Use

#### **Adjoining Sites**

North: R-4 Single-Family Residential

South: R-6 Multi-Family Residential

East/West: R-6 Multi-Family

Residential, C-1 Commercial

#### **All Sites**

Neighborhood form district





### **Land Use**

#### **Subject Site**

**Existing:** Vacant, Commercial **Proposed:** Private Institution

#### **Adjoining Sites**

North: Single-Family Residential

**South:** Single-Family Residential

**East/West:** Single-Family Residential, Vacant





### Site Location





## **Aerial View**



## Development Plan







Site Frontage









Rear Edge of Pavement to Street





Across to North







Adjacent to East





### Conclusions

 The proposal meets the standard of review for the requested CUP



## **Required Actions**

#### **Approve/Deny**

 Conditional Use Permit for a Private Institutional Use in a Single-Family Residential Zoning District (LDC 4.2.65)