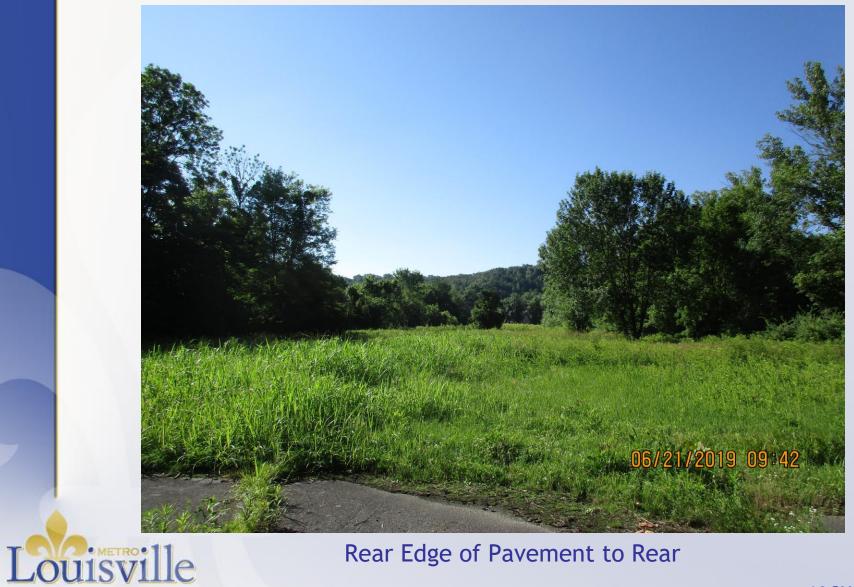

## Development Plan

Site Frontage

Rear Edge of Pavement to Street

Across to North

Adjacent to East