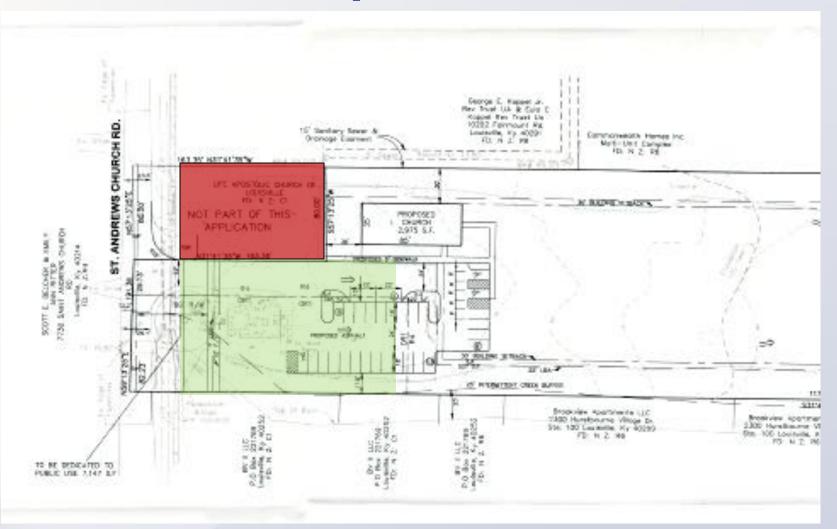

## Case Summary/Background

- Located on St. Andrews Church Road between Brookview Drive and Cardinal Oaks Drive
- To be further developed on R-4 portion with a 2,974 sq ft sanctuary building and a parking area
- Existing residence on OR-1 portion to be used for accessory church activities
- Site and adjoining properties zoned residential and commercial
  - Site in R-4 Single-Family and OR-1 Office/Residential
  - Adjoining R-6 Multi-Family in single and multi-family residential use or vacant
  - Adjoining C-1 Commercial vacant
- Neighborhood meeting on December 11, 2018

#### **Subject Site**

Existing: R-4, OR-1

Proposed: R-4, OR-1 w/CUP for

Private Institutional Use

#### **Adjoining Sites**

North: R-4 Single-Family Residential

South: R-6 Multi-Family Residential

East/West: R-6 Multi-Family

Residential, C-1 Commercial

#### **All Sites**

Neighborhood form district