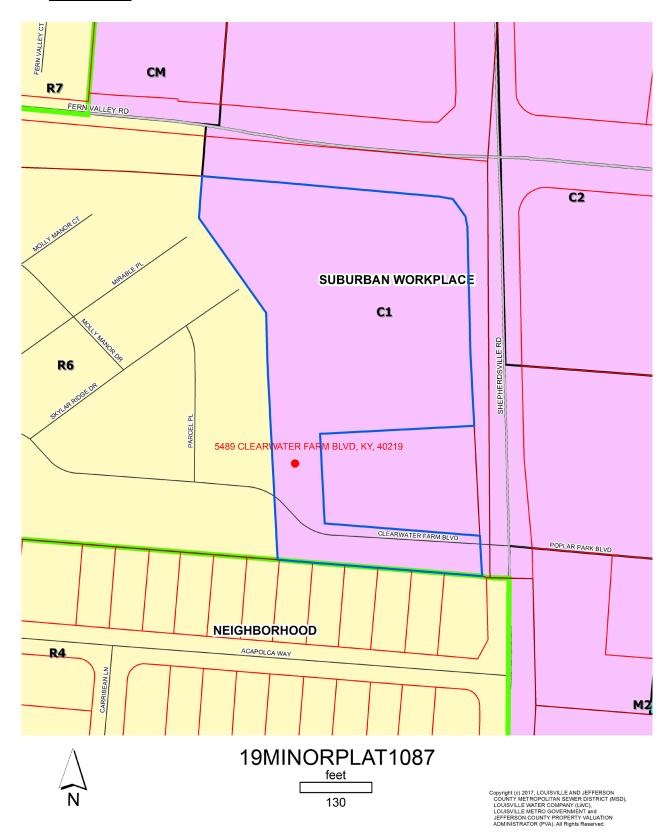

# 1. Zoning Map

#### **CASE SUMMARY/BACKGROUND**

The applicant is proposing to release a 75' landscape buffer easement from the property at 5489 Clearwater Farm Blvd. The easement was recorded at Plat Book 52 Page 22 as part of the original rezoning and subdivision for the Clearwater Farms development. The easement was recorded as part of the recommendations of the Hurstbourne Parkway Corridor Study that was underway at the time the development was being considered. The recommendations of that study were not adopted by Louisville Metro Council. Development on the subject site will still be subject to the parkway development standards per Land Development Code section 10.3 along Fern Valley Road.