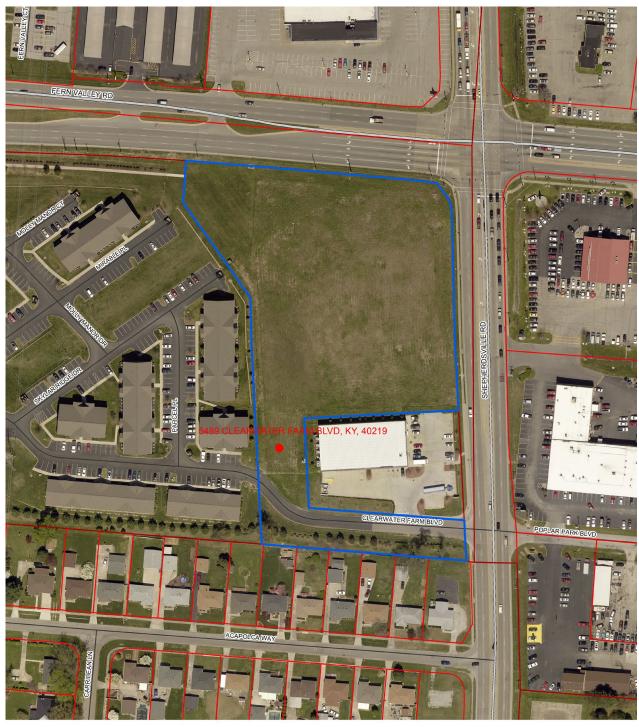

are no outstanding technical issues associated with this request.

#### **INTERESTED PARTY COMMENTS**

Staff has received no comments from interested parties concerning this request.

#### **REQUIRED ACTIONS:**

• APPROVE or DENY the Record Plat Amendment

## **NOTIFICATION**

| Date    | Purpose of Notice   | Recipients                                                                                             |
|---------|---------------------|--------------------------------------------------------------------------------------------------------|
| 6-25-19 | Hearing before LD&T | 1 <sup>st</sup> tier adjoining property owners<br>Registered Neighborhood Groups in Council District 2 |

## **ATTACHMENTS**

- 1.
- Zoning Map Aerial Photograph 2.

# 1. Zoning Map



## 2. Aerial Photograph





# 19MINORPLAT1087

Copyright (c) 2017, LOUISVILLE AND JEFFERSON COUNTY METROPOLITAN SEWER DISTRICT (MSD), LOUISVILLE WATER COMPANY (LMC), LOUISVILLE METRO GOVERNMENT and JEFFERSON COUNTY PROPERTY VALUATION ADMINISTRATOR (PVA). All Rights Reserved.