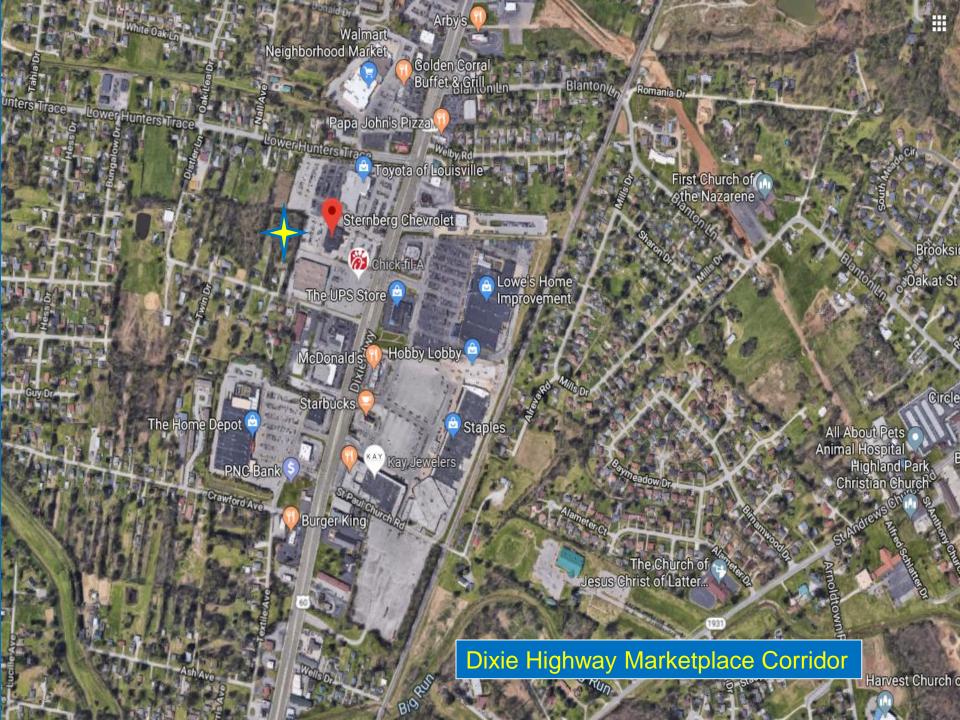

4531 KERRICK LANE -1.77 ACRES

18ZONE1013 R4 → C2; NFD → SMCFD

4531 Kerrick Lane

290

Map Created: 3/22/2019

Copyright (e) 2019, LOUISVILLE AND JEFFERSON COUNTY METROPOLITAN SEWER DISTRICT (MSC LOUISVILLE WATER COMPANY (LWC). LOUISVILLE WATER COMPANY (LWC). LOUISVILLE METRO GOVERNMENT and JEFFERSON COUNTY PROPERTY VALUATION ADMINISTRATOR (PVA). All Rights Reserved.