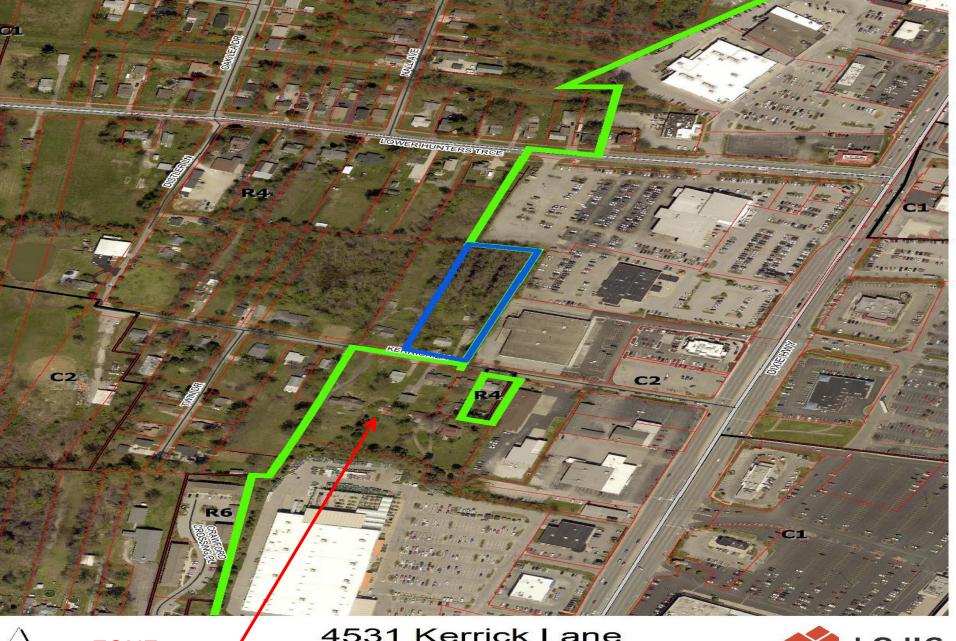

## LOUISVILLE METRO PLANNING COMMISSION JUNE 20, 2019 CASE NO. 19ZONE 1022:

- 1. CHANGE IN ZONING FROM R-4 SINGLE-FAMILY RESIDENTIAL TO C-2 COMMERCIAL
  - 2. CHANGE IN FORM FROM NEIGHBORHOOD TO SUBURBAN MARKETPLACE CORRIDOR
  - DETAILED DISTRICT DEVELOPMENT PLAN

4531 KERRICK LANE -1.77 ACRES

18ZONE1013 R4 → C2; NFD → SMCFD

4531 Kerrick Lane

290

Map Created: 3/22/2019

Copyright (e) 2019, LOUISVILLE AND JEFFERSON COUNTY METROPOLITAN SEWER DISTRICT (MSC LOUISVILLE WATER COMPANY (LWC). LOUISVILLE WATER COMPANY (LWC). LOUISVILLE METRO GOVERNMENT and JEFFERSON COUNTY PROPERTY VALUATION ADMINISTRATOR (PVA). All Rights Reserved.