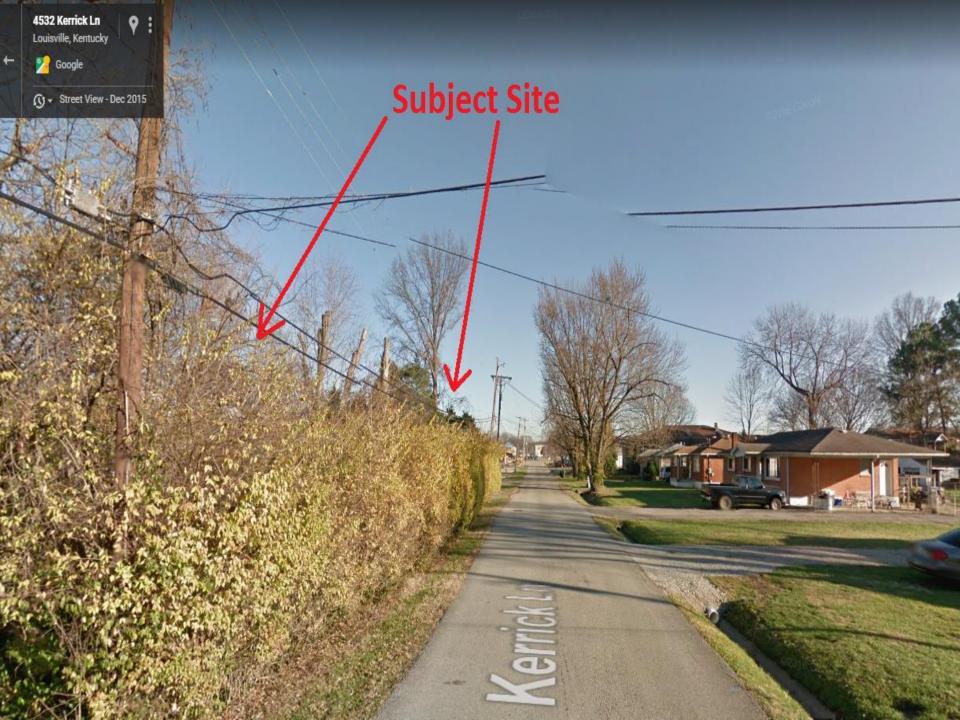

4531 KERRICK LANE -1.77 ACRES

18ZONE1013 R4 → C2; NFD → SMCFD

4531 Kerrick Lane

290

Map Created: 3/22/2019

Copyright (e) 2019, LOUISVILLE AND JEFFERSON COUNTY METROPOLITAN SEWER DISTRICT (MSC LOUISVILLE WATER COMPANY (LWC). LOUISVILLE WATER COMPANY (LWC). LOUISVILLE METRO GOVERNMENT and JEFFERSON COUNTY PROPERTY VALUATION ADMINISTRATOR (PVA). All Rights Reserved.