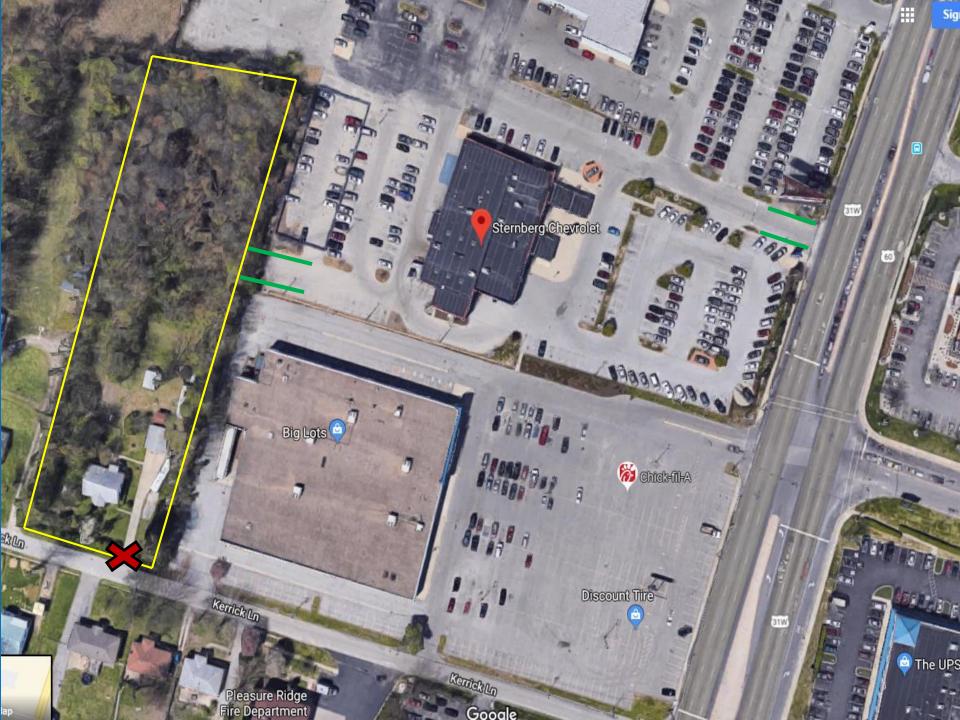

4531 KERRICK LANE -1.77 ACRES

18ZONE1013 R4 → C2; NFD → SMCFD

4531 Kerrick Lane

290

Map Created: 3/22/2019

Copyright (e) 2019, LOUISVILLE AND JEFFERSON COUNTY METROPOLITAN SEWER DISTRICT (MSC LOUISVILLE WATER COMPANY (LWC). LOUISVILLE WATER COMPANY (LWC). LOUISVILLE METRO GOVERNMENT and JEFFERSON COUNTY PROPERTY VALUATION ADMINISTRATOR (PVA). All Rights Reserved.