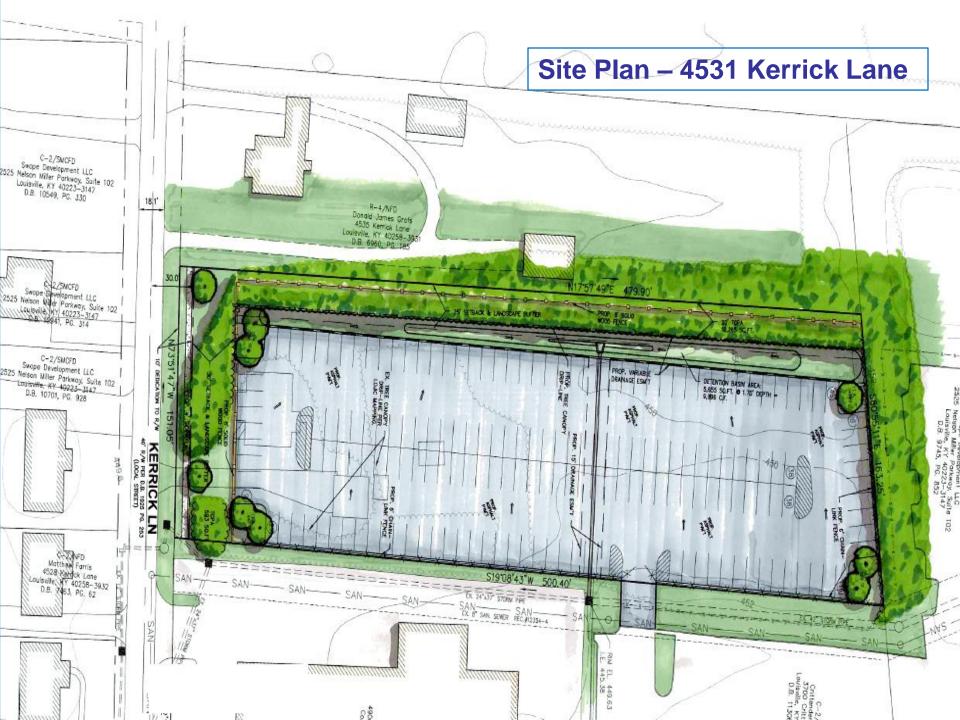

4531 KERRICK LANE -1.77 ACRES

18ZONE1013 R4 → C2; NFD → SMCFD

4531 Kerrick Lane

290

Map Created: 3/22/2019

Copyright (e) 2019, LOUISVILLE AND JEFFERSON COUNTY METROPOLITAN SEWER DISTRICT (MSC LOUISVILLE WATER COMPANY (LWC). LOUISVILLE WATER COMPANY (LWC). LOUISVILLE METRO GOVERNMENT and JEFFERSON COUNTY PROPERTY VALUATION ADMINISTRATOR (PVA). All Rights Reserved.