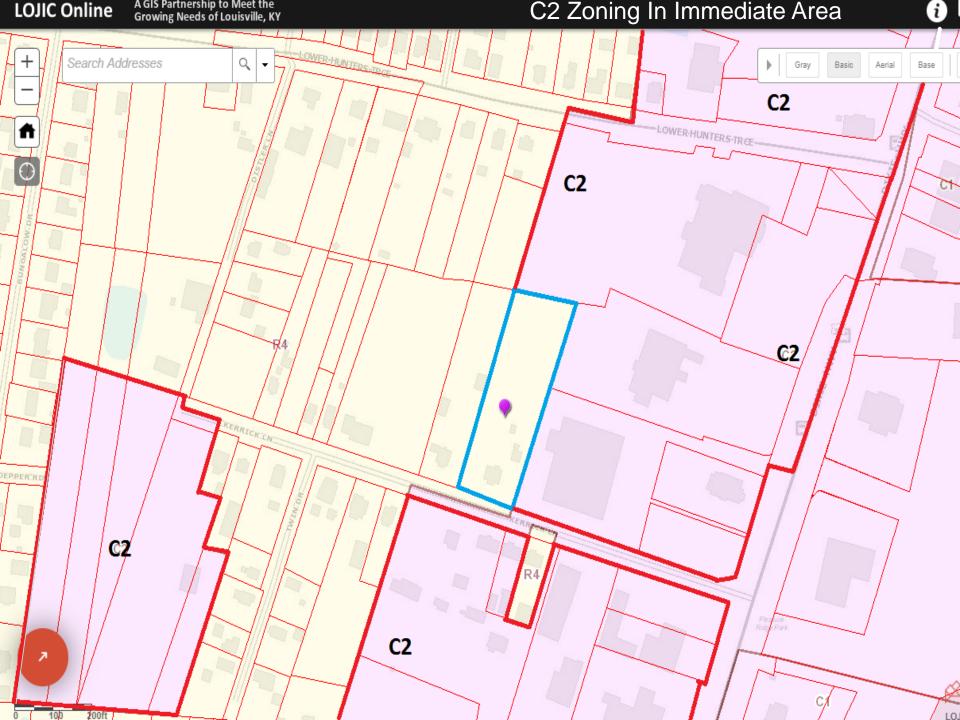

4531 KERRICK LANE -1.77 ACRES

18ZONE1013 R4 → C2; NFD → SMCFD

4531 Kerrick Lane

290

Map Created: 3/22/2019

Copyright (e) 2019, LOUISVILLE AND JEFFERSON COUNTY METROPOLITAN SEWER DISTRICT (MSC LOUISVILLE WATER COMPANY (LWC). LOUISVILLE WATER COMPANY (LWC). LOUISVILLE METRO GOVERNMENT and JEFFERSON COUNTY PROPERTY VALUATION ADMINISTRATOR (PVA). All Rights Reserved.