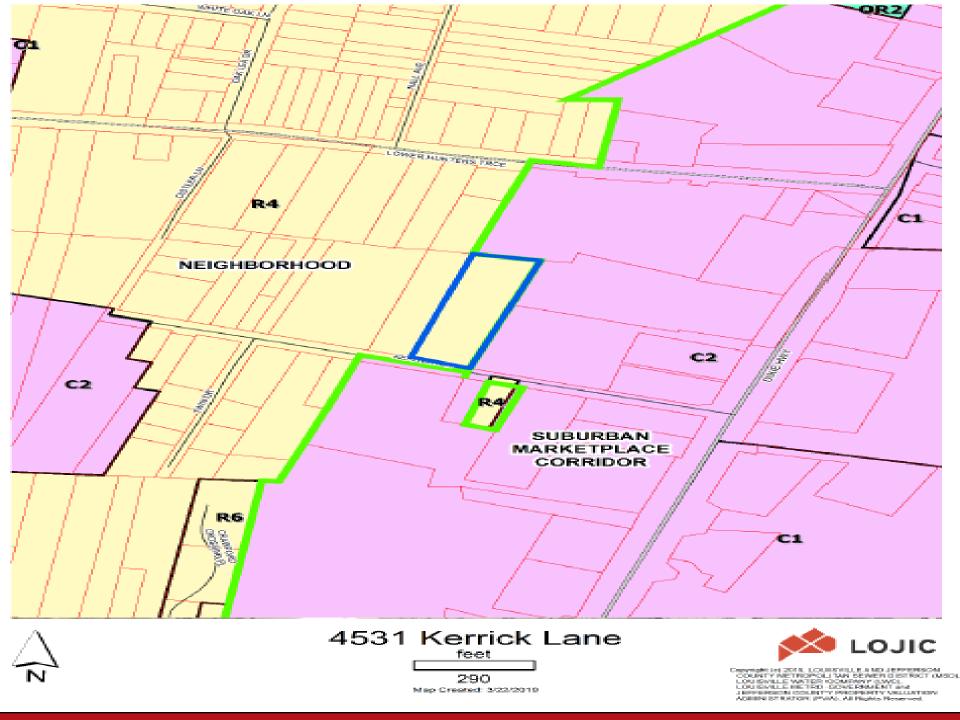

4531 KERRICK LANE -1.77 ACRES

18ZONE1013 R4 → C2; NFD → SMCFD

4531 Kerrick Lane

290

Map Created: 3/22/2019

Copyright (e) 2019, LOUISVILLE AND JEFFERSON COUNTY METROPOLITAN SEWER DISTRICT (MSC LOUISVILLE WATER COMPANY (LWC). LOUISVILLE WATER COMPANY (LWC). LOUISVILLE METRO GOVERNMENT and JEFFERSON COUNTY PROPERTY VALUATION ADMINISTRATOR (PVA). All Rights Reserved.