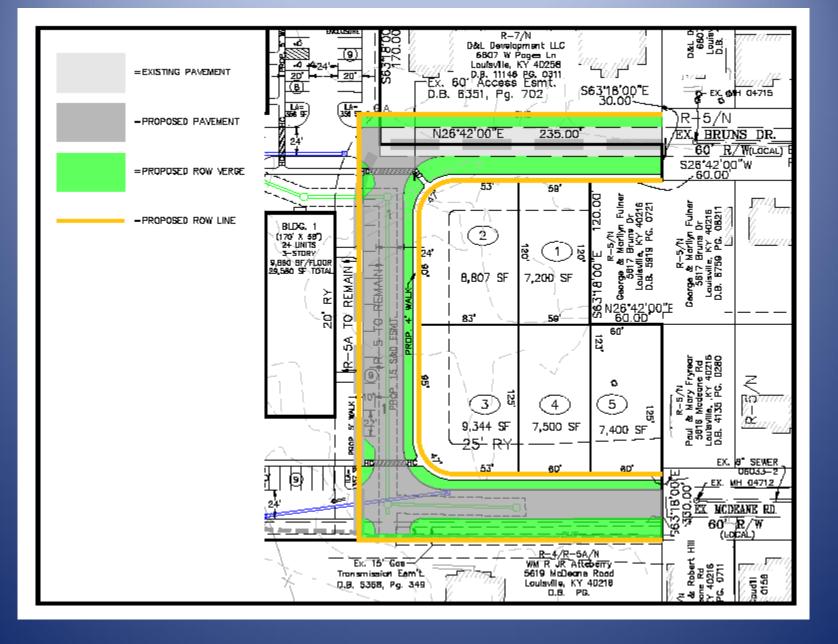

#### Proposed Plan

**RIGHT OF WAY** 

#### CASE NO: 19 DEVPLAN1059, 19 SUBDIV1005 PROPERTY: 5618 McDeane Road

- Major Preliminary Subdivision
- Revised Detailed District Development Plan
- 10.2.4 and 10.2.7 Waiver to waive the 50% overlap of existing 50' LG&E easement and 25 foot LBA adjacent to railroad tracks/request to plant required trees elsewhere on property