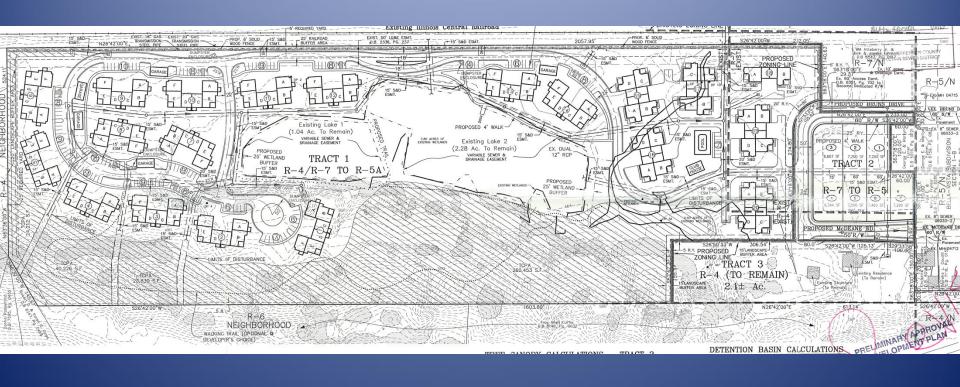

#### Proposed Plan

**RIGHT OF WAY** 

#### 2011 Plan v. 2019 Plan

• Site-29.1 Acres

- Site-27.8 acres
- Units-198 •
- Open Space-38%
- Developed Area-288,024 square feet

- Units-198
- Open Space-69%
- Developed Area-256,586 square feet