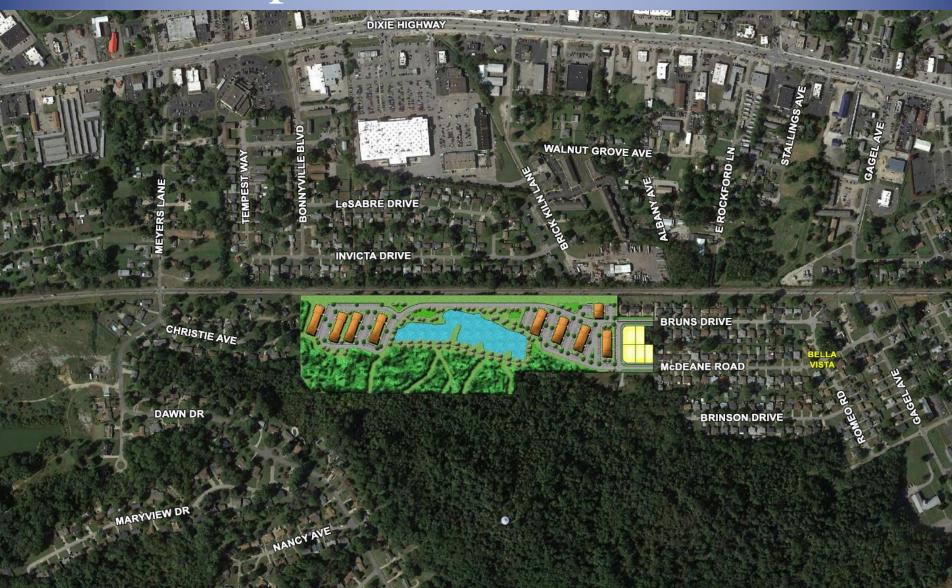

#### Proposed Plan in context

### Proposed Buildings

**McDeane Road Apartments** 

KERSEYANDKERSEY Któlsung symmet Tan stra sono Tan stra sono Kersen sono Kersen