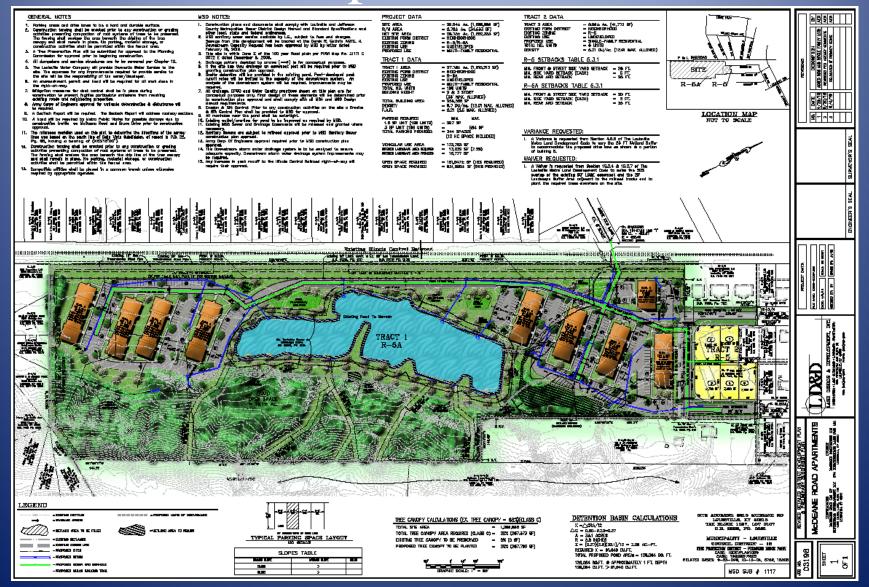

#### Proposed Plan in context

## 2011 Approved Plan

#### 2011 Plan v. 2019 Plan

• Site-29.1 Acres

- Site-27.8 acres
- Units-198 •
- Open Space-38%
- Developed Area-288,024 square feet

- Units-198
- Open Space-69%
- Developed Area-256,586 square feet