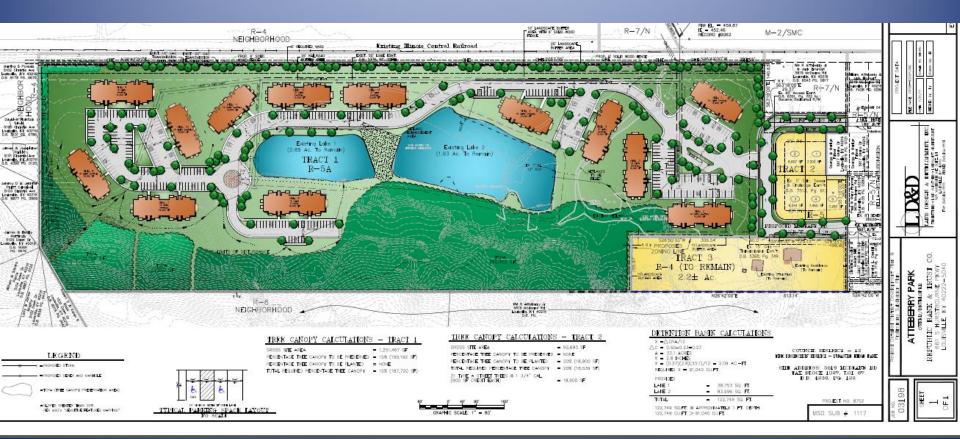

#### Proposed Plan in context

#### Proposed Plan

**RIGHT OF WAY** 

#### 2011 Plan v. 2019 Plan

• Site-29.1 Acres

- Site-27.8 acres
- Units-198 •
- Open Space-38%
- Developed Area-288,024 square feet

- Units-198
- Open Space-69%
- Developed Area-256,586 square feet