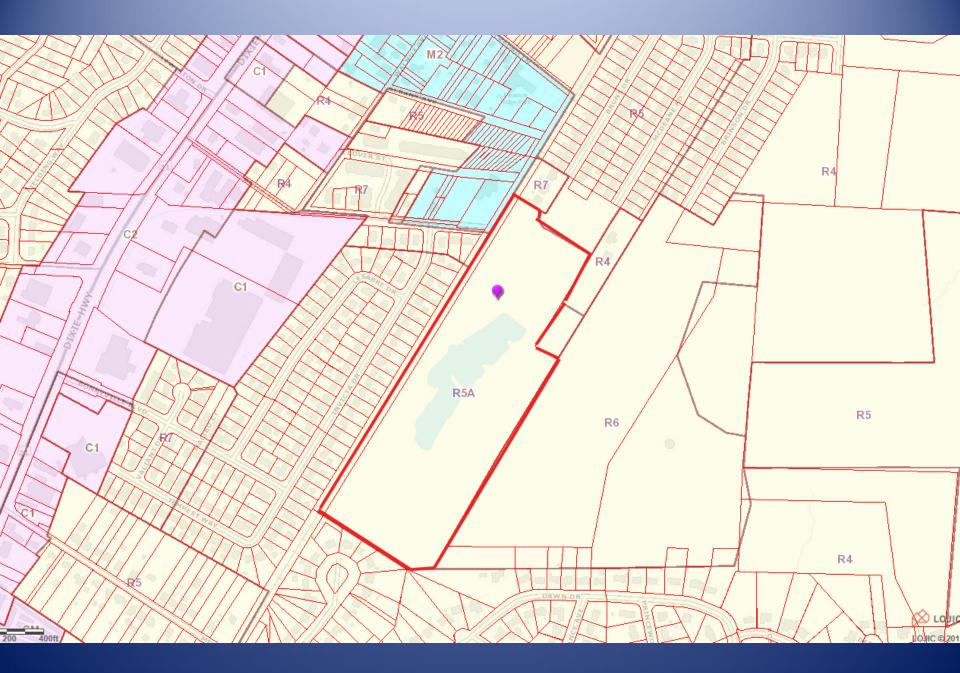

#### CASE NO: 19 DEVPLAN1059, 19 SUBDIV1005 PROPERTY: 5618 McDeane Road

- Major Preliminary Subdivision
- Revised Detailed District Development Plan
- 10.2.4 and 10.2.7 Waiver to waive the 50% overlap of existing 50' LG&E easement and 25 foot LBA adjacent to railroad tracks/request to plant required trees elsewhere on property

### Bella Vista Neighborhood