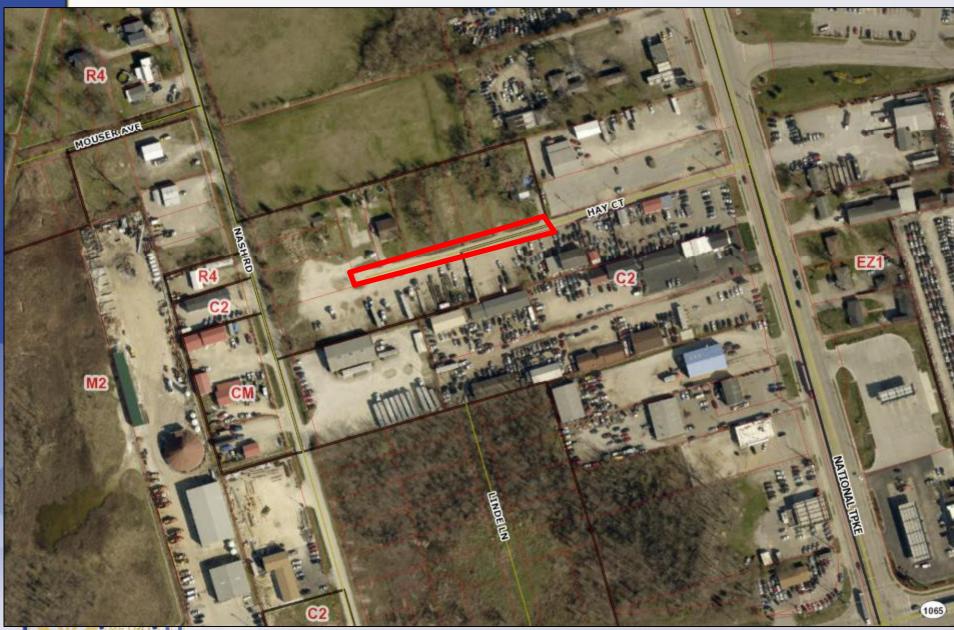

## Case Summary

- Hay Court currently extends west from National Turnpike and terminates near Nash Road.
- The applicant is proposing to close an unimproved portion of the right-of-way.
- Closure is related to 17ZONE1041.