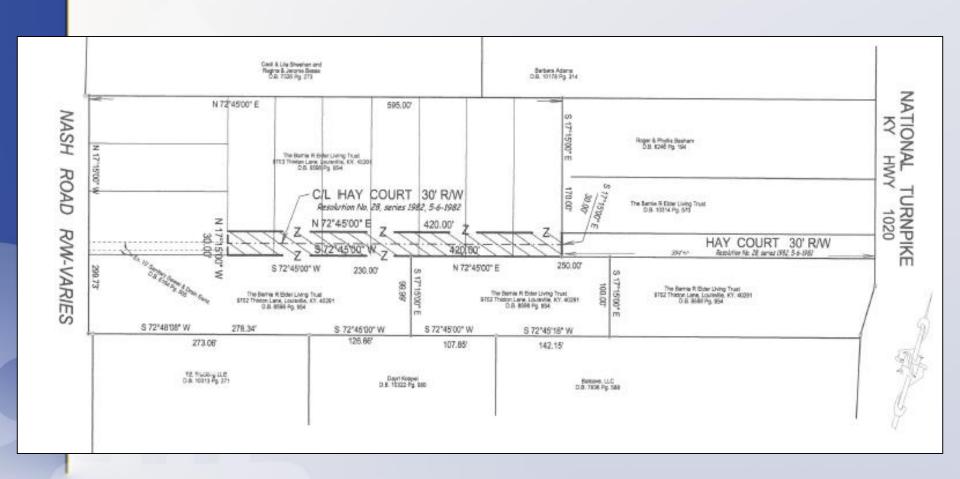

## Case Summary

- Hay Court currently extends west from National Turnpike and terminates near Nash Road.
- The applicant is proposing to close an unimproved portion of the right-of-way.
- Closure is related to 17ZONE1041.