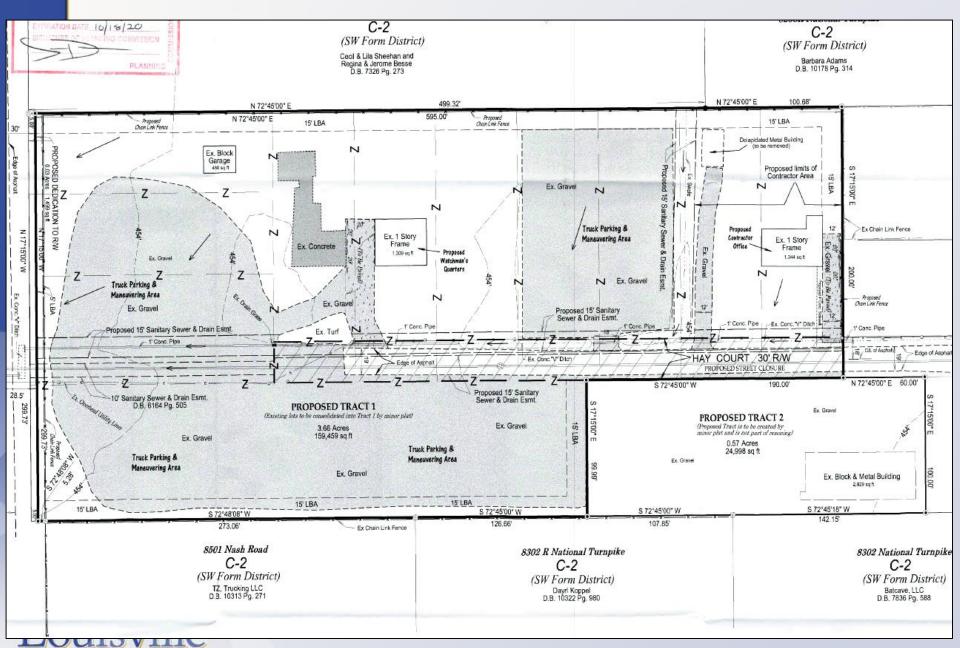

## Case Summary

- Hay Court currently extends west from National Turnpike and terminates near Nash Road.
- The applicant is proposing to close an unimproved portion of the right-of-way.
- Closure is related to 17ZONE1041.