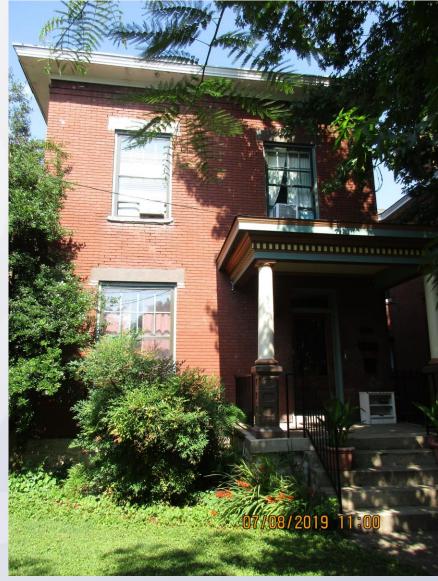

# **Case Summary/Background**

- Located on the west side of S. 1st Street between W. Burnett Avenue and W. Hill Street
- Duplex residence; CUP requested for both units
  - First floor: One bedroom, up to four guests; owner-occupied
  - Second floor: Two bedrooms, up to six guests
- Adjoined by a mix of residential and commercial uses
- On- and off-street parking available
  - One space on S. 1st Street
  - One space in garage off rear alley
- Neighborhood meeting held on February 2, 2019

#### Subject Property

Existing: Duplex Residence Proposed: Duplex Residence w/ CUP for short-term rental