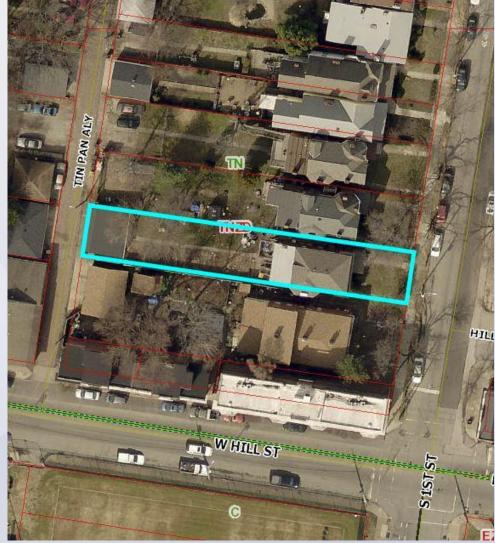

# **Case Summary/Background**

- Located on the west side of S. 1st Street between W. Burnett Avenue and W. Hill Street
- Duplex residence; CUP requested for both units
  - First floor: One bedroom, up to four guests; owner-occupied
  - Second floor: Two bedrooms, up to six guests
- Adjoined by a mix of residential and commercial uses
- On- and off-street parking available
  - One space on S. 1st Street
  - One space in garage off rear alley
- Neighborhood meeting held on February 2, 2019

#### Subject Property

Existing: Duplex Residence Proposed: Duplex Residence w/ CUP for short-term rental

#### **Surrounding Properties**

Duplex Residences and Commercial

Louisville