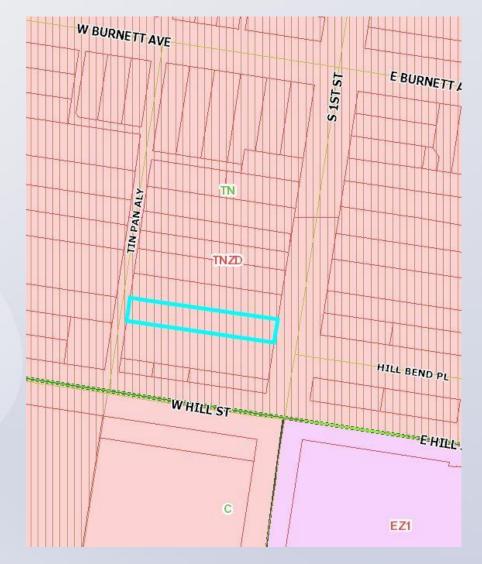

# **Case Summary/Background**

- Located on the west side of S. 1st Street between W. Burnett Avenue and W. Hill Street
- Duplex residence; CUP requested for both units
  - First floor: One bedroom, up to four guests; owner-occupied
  - Second floor: Two bedrooms, up to six guests
- Adjoined by a mix of residential and commercial uses
- On- and off-street parking available
  - One space on S. 1st Street
  - One space in garage off rear alley
- Neighborhood meeting held on February 2, 2019

#### **Subject Site**

**Existing:** TNZD/Traditional Neighborhood

Proposed: TNZD/Traditional Neighborhood w/short-term rental CUP

#### All Surrounding Sites TNZD/Traditional Neighborhood