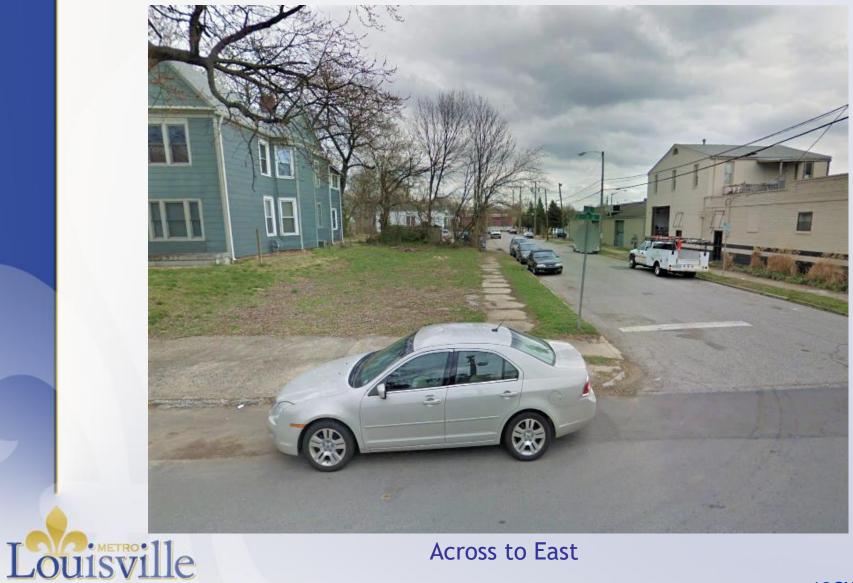

One space on S. 1st Street
  - One space in garage off rear alley
- Neighborhood meeting held on February 2, 2019



# **Zoning / Form District**

#### **Subject Site**

**Existing:** TNZD/Traditional Neighborhood

Proposed: TNZD/Traditional Neighborhood w/short-term rental CUP

#### All Surrounding Sites TNZD/Traditional Neighborhood





## Land Use

#### Subject Property

Existing: Duplex Residence Proposed: Duplex Residence w/ CUP for short-term rental

#### **Surrounding Properties**

Duplex Residences and Commercial

Louisville



## **Site Location**







Map Created: 07/11/2019

18CUP1178

This map is subject to change upon the Board of Zoning Adjustment granting approvals to other Short Term Rental Conditional Use Permits.





Louisville





Louisville





Adjacent to South



Across to East





Garage at Rear

## Conclusions

 Based upon the information in the staff report, the testimony and evidence provided at the public meeting, the Board of Zoning Adjustment must determine if the proposal meets the standards established by the LDC for the requested Conditional Use Permit



# **Required Action**

#### **Approve or Deny**

 Conditional Use Permit to allow short term rental of dwelling units located in the TNZD (LDC 4.2.63)