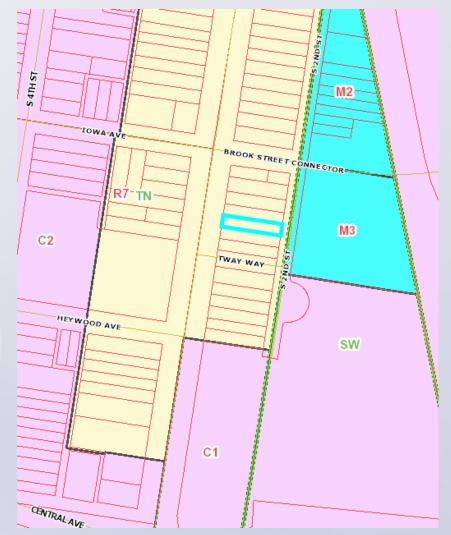

# **Zoning / Form District**

#### Subject Site

Existing: R-7/Traditional Neighborhood Proposed: R-7/Traditional

Neighborhood w/short-term rental CUP

#### Surrounding Sites

North/South/West: R-7/Traditional Neighborhood East: M-3/Suburban Workplace