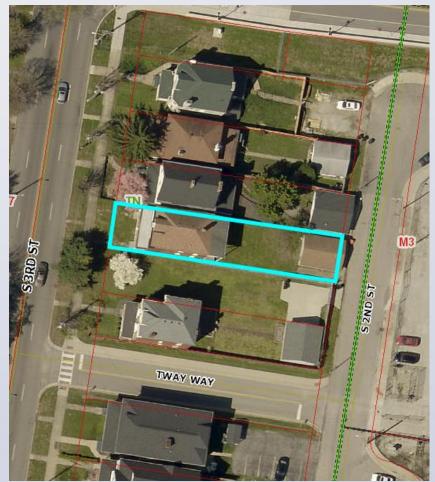

# **Case Summary/Background**

- Located on the east side of S. 3rd Street between Iowa and Heywood Avenues
- Single-family residence; four bedrooms permit up to 10 guests
- Adjoined by a mix of single-family residential and public uses
- On- and off-street parking available
  - One on-street; not permitted between 7AM and 9AM on weekdays
  - Three off-street
- No existing short-term rental within 600 ft
- Neighborhood meeting held on April 8, 2019

## **Site Location**

Subject Site

Adjacent to North

Adjacent to South

Louisville

Across to West

Louisville

**Rear Alley** 