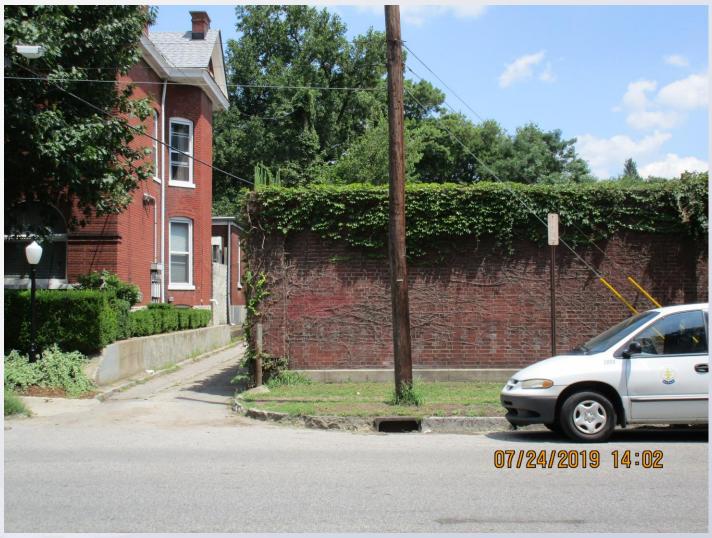

### Site Location

Adjacent to North (Floral Terrace)

Adjacent to North (S. 6th Street)

Adjacent to South

Adjacent to West