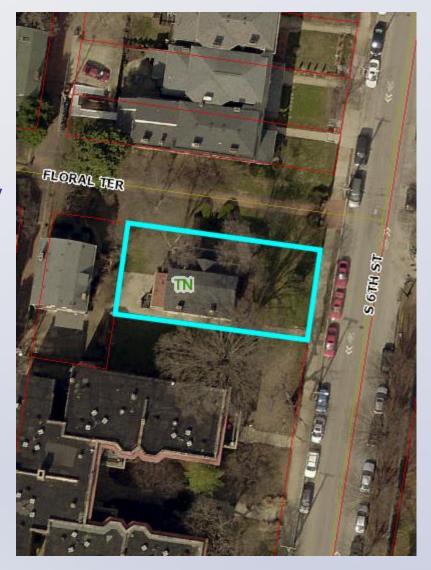

## Case Summary/Background

- Located at the southwest corner of S. 6th Street and Floral Terrace
- Single-family residence; five bedrooms permit up to 12 guests
  - Basement: One bedroom
  - Second Floor: Three bedrooms
  - Third Floor: One bedroom
- Adjoined by a mix of single- and multi-family residential and commercial uses
- Two on-street parking spaces
- Neighborhood meeting held on May 30, 2019

#### **Subject Property**

**Existing:** Single-Family Residence

**Proposed:** Single-Family Residence w/

CUP for short-term rental