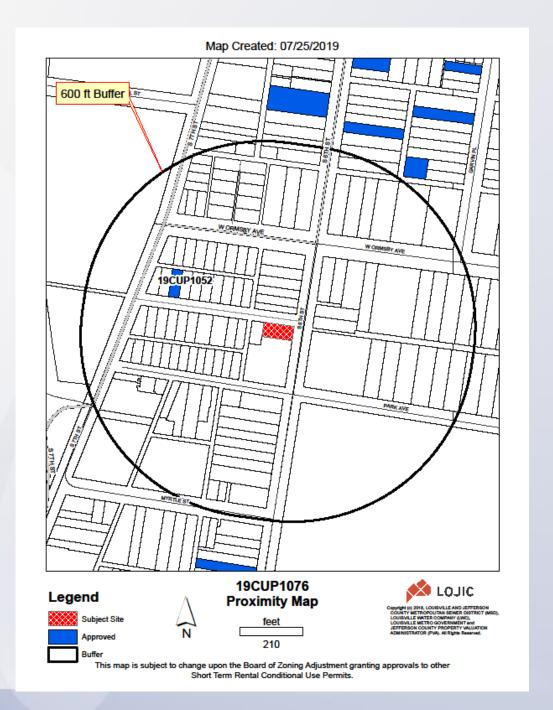

## Case Summary/Background

- Located at the southwest corner of S. 6th Street and Floral Terrace
- Single-family residence; five bedrooms permit up to 12 guests
  - Basement: One bedroom
  - Second Floor: Three bedrooms
  - Third Floor: One bedroom
- Adjoined by a mix of single- and multi-family residential and commercial uses
- Two on-street parking spaces
- Neighborhood meeting held on May 30, 2019