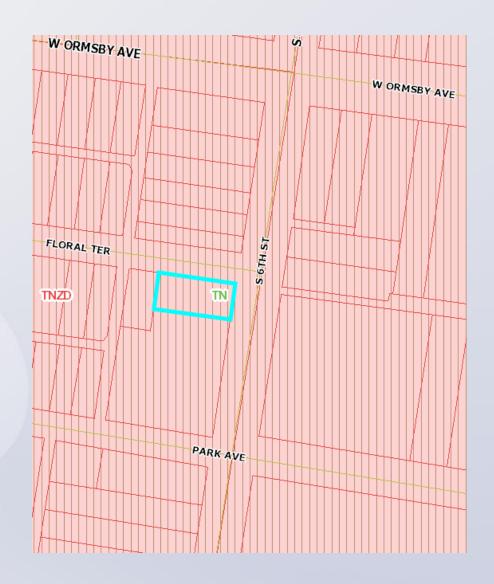

## Case Summary/Background

- Located at the southwest corner of S. 6th Street and Floral Terrace
- Single-family residence; five bedrooms permit up to 12 guests
  - Basement: One bedroom
  - Second Floor: Three bedrooms
  - Third Floor: One bedroom
- Adjoined by a mix of single- and multi-family residential and commercial uses
- Two on-street parking spaces
- Neighborhood meeting held on May 30, 2019

#### **Subject Site**

**Existing:** TNZD/Traditional Neighborhood

Proposed: TNZD/Traditional Neighborhood w/short-term rental CUP

#### **Surrounding Sites**

TNZD/Traditional Neighborhood w/short-term rental CUP