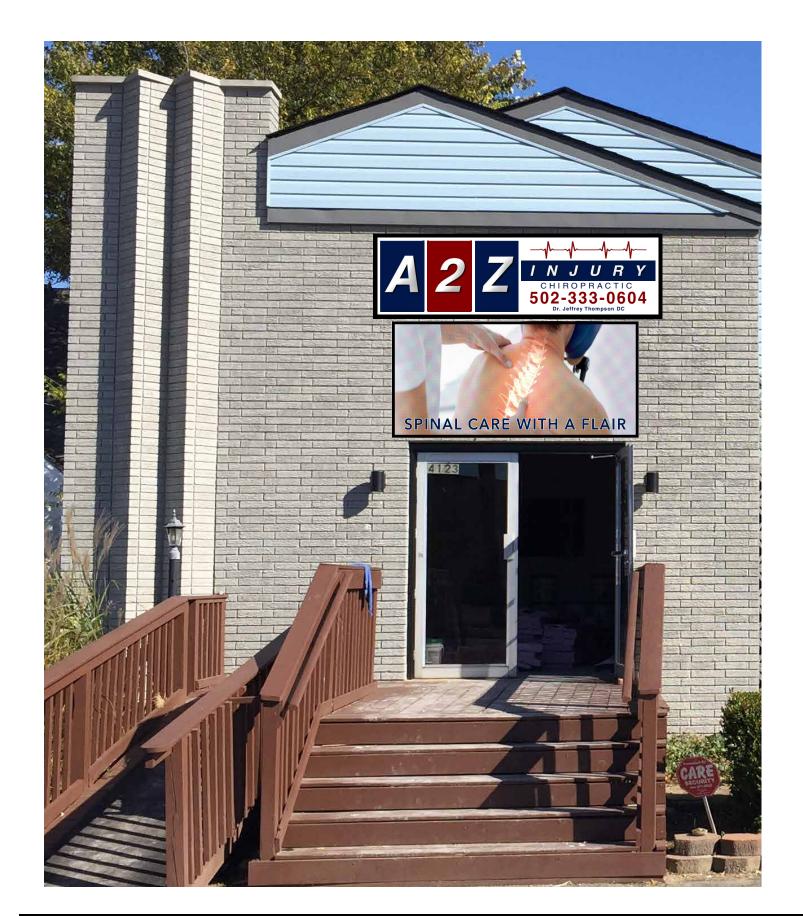

| PRODUCTION DETA | ails                                  |
|-----------------|---------------------------------------|
| CABINET TYPE    | SS ILLUMINATED CABINET W/ FACE        |
| FACE TYPE       | POLYCARBONATE                         |
| MOUNTING TYPE   | WALL MOUNTED                          |
| VINYL OVERLAYS  | 3651 CLEAR IMAGE WHITE IMAGE PRINT    |
| LIGHTING TYPE   | WHITE LEDs                            |
| PAINT COLORS    | BLACK                                 |
| FOUNDATION TYPE |                                       |
| OTHER OPTIONS   | FULL COLOR DIGITAL LED MESSAGE CENTER |
|                 |                                       |