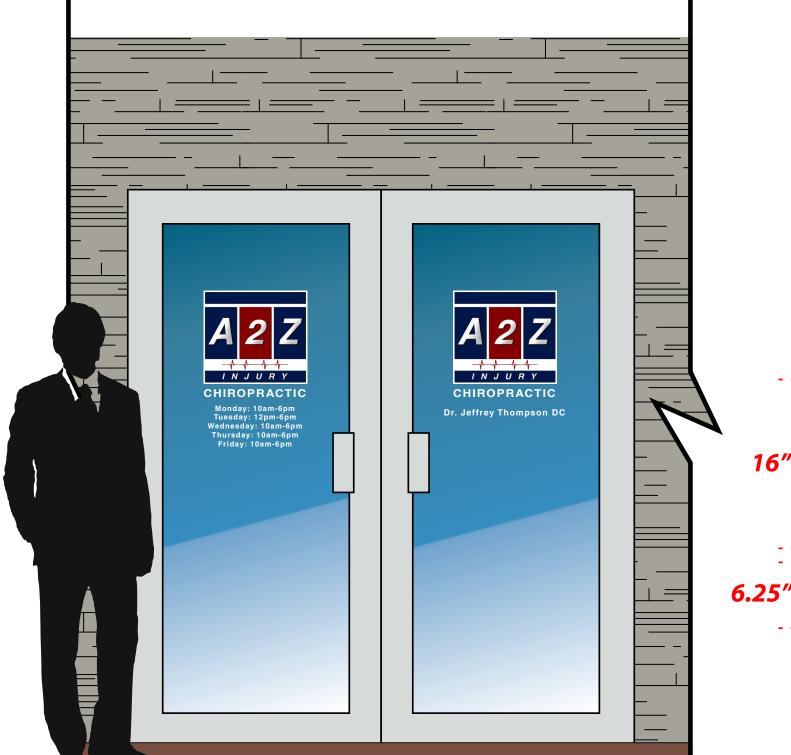

**ART:** Butler C

**SALES:** Ronda T

| <br>NO                                     |
|--------------------------------------------|
| NO                                         |
| NO                                         |
| 3M IJ180CV3 + 3M 8518 LAMINATE - DECAL CUT |
| N/A                                        |
|                                            |
|                                            |