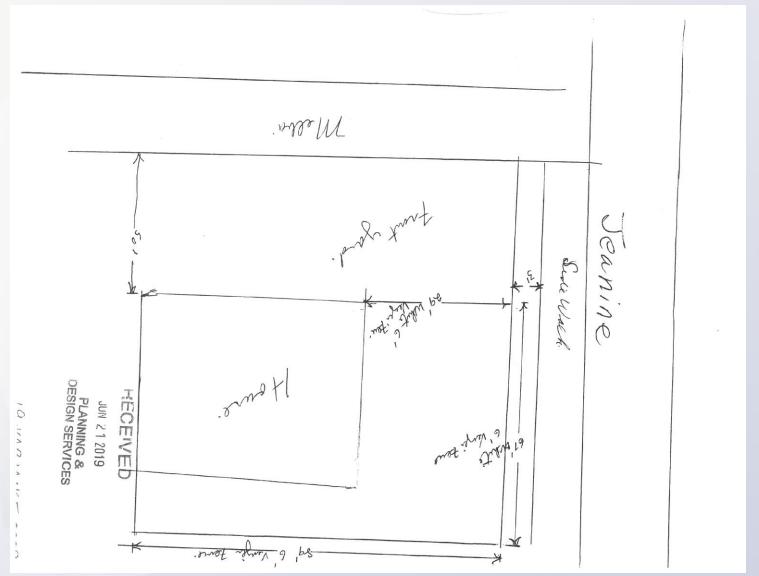

# Case Summary / Background

- The subject property is a corner lot located in the Beverly Manor Section 1C subdivision, at the intersection of Melda Lane and Jeanine Drive.
- The applicant has constructed a vinyl fence 72 inches in height in the street side yard setback. The requirement is 48 inches. The applicant therefore requests a variance to allow the higher fence.