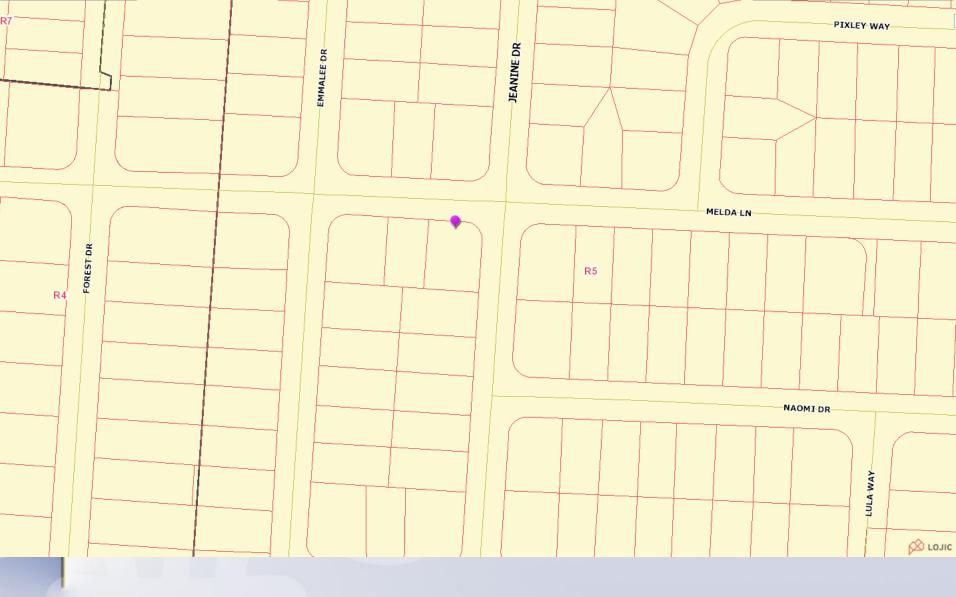

# Case Summary / Background

- The subject property is a corner lot located in the Beverly Manor Section 1C subdivision, at the intersection of Melda Lane and Jeanine Drive.
- The applicant has constructed a vinyl fence 72 inches in height in the street side yard setback. The requirement is 48 inches. The applicant therefore requests a variance to allow the higher fence.