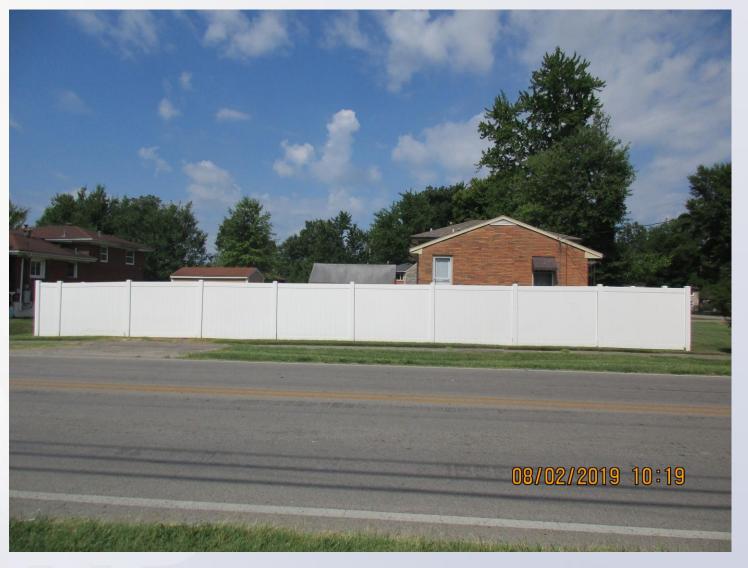

# Case Summary / Background

- The subject property is a corner lot located in the Beverly Manor Section 1C subdivision, at the intersection of Melda Lane and Jeanine Drive.
- The applicant has constructed a vinyl fence 72 inches in height in the street side yard setback. The requirement is 48 inches. The applicant therefore requests a variance to allow the higher fence.

#### Site Plan

Property to the right.

Property to the left on Jeanine Drive.

Louisvill Eence from Jeanine Drive (street side yard).

Louisville Fence from Jeanine Drive (street side yard).