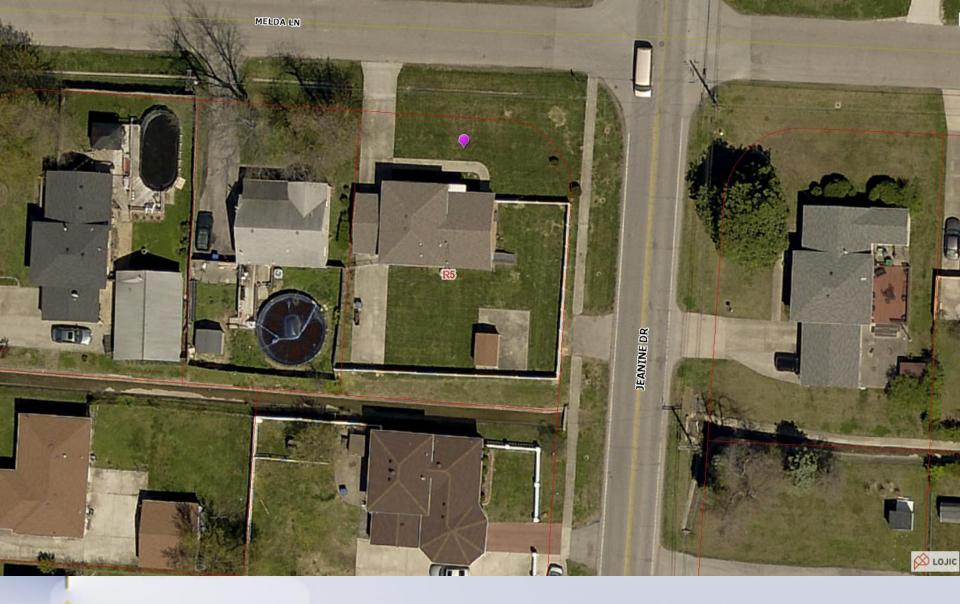

# Case Summary / Background

- The subject property is a corner lot located in the Beverly Manor Section 1C subdivision, at the intersection of Melda Lane and Jeanine Drive.
- The applicant has constructed a vinyl fence 72 inches in height in the street side yard setback. The requirement is 48 inches. The applicant therefore requests a variance to allow the higher fence.

#### Site Plan

Property to the right.

Property to the left on Jeanine Drive.

Louisvill Eence from Jeanine Drive (street side yard).

Louisville Fence from Jeanine Drive (street side yard).