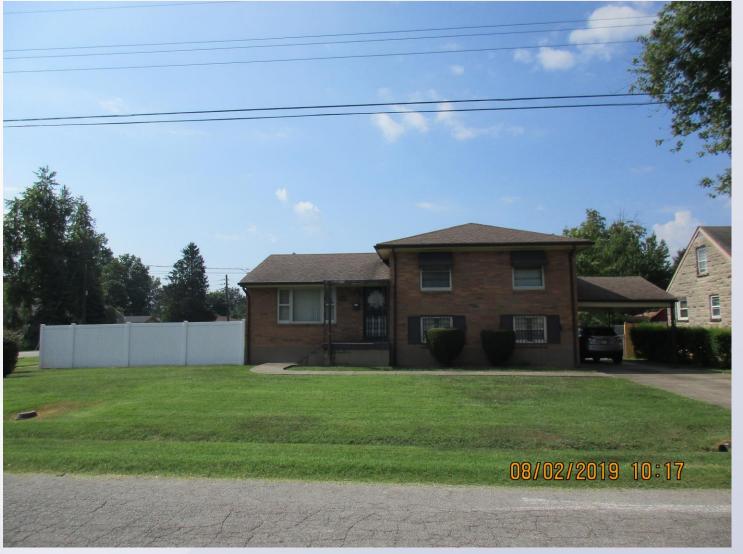

#### Site Plan

Property to the right.

Property to the left on Jeanine Drive.

Louisvill Eence from Jeanine Drive (street side yard).

Louisville Fence from Jeanine Drive (street side yard).