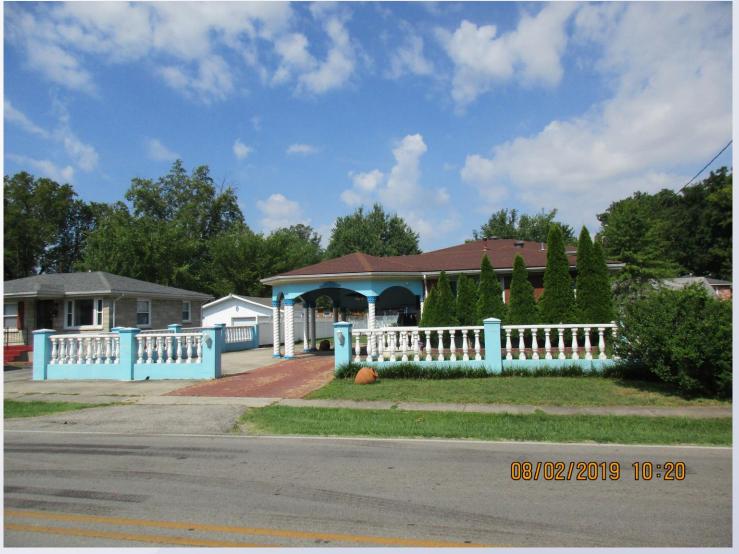

# Case Summary / Background

- The subject property is a corner lot located in the Beverly Manor Section 1C subdivision, at the intersection of Melda Lane and Jeanine Drive.
- The applicant has constructed a vinyl fence 72 inches in height in the street side yard setback. The requirement is 48 inches. The applicant therefore requests a variance to allow the higher fence.

#### Site Plan

Property to the right.

Property to the left on Jeanine Drive.

Louisvill Eence from Jeanine Drive (street side yard).

Louisville Fence from Jeanine Drive (street side yard).