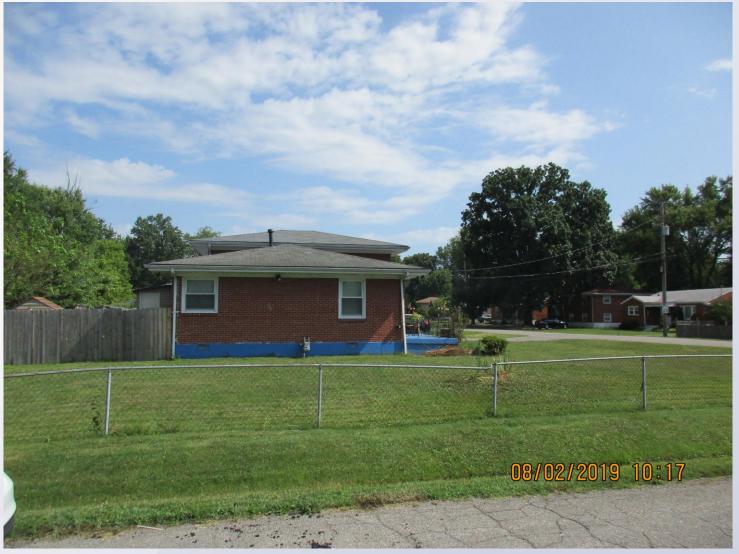

# Case Summary / Background

- The subject property is a corner lot located in the Beverly Manor Section 1C subdivision, at the intersection of Melda Lane and Jeanine Drive.
- The applicant has constructed a vinyl fence 72 inches in height in the street side yard setback. The requirement is 48 inches. The applicant therefore requests a variance to allow the higher fence.

#### Site Plan

Property to the right.

Property to the left on Jeanine Drive.

Louisvill Eence from Jeanine Drive (street side yard).

Louisville Fence from Jeanine Drive (street side yard).