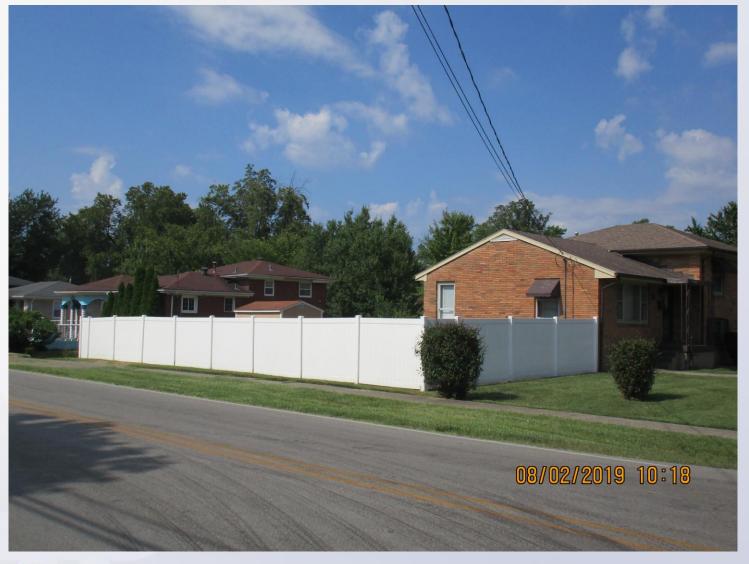

# Case Summary / Background

- The subject property is a corner lot located in the Beverly Manor Section 1C subdivision, at the intersection of Melda Lane and Jeanine Drive.
- The applicant has constructed a vinyl fence 72 inches in height in the street side yard setback. The requirement is 48 inches. The applicant therefore requests a variance to allow the higher fence.

#### Site Plan

Property to the right.

Property to the left on Jeanine Drive.

Louisvill Eence from Jeanine Drive (street side yard).

Louisville Fence from Jeanine Drive (street side yard).