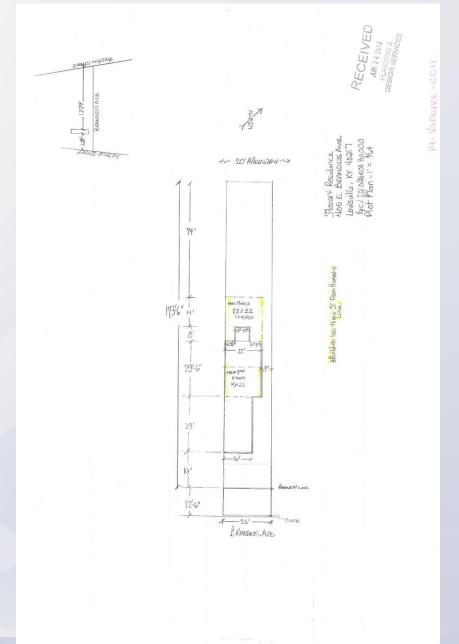

#### Request

Variance: from Land Development Code table
 5.1.10.F to allow a structure to encroach into the required western side yard setback.

| Location  | Requirement | Request | Variance    |
|-----------|-------------|---------|-------------|
| Side Yard | 2 ft. 6 in. | 0 ft.   | 2 ft. 6 in. |

### Case Summary / Background

The subject property is located in the St. Joseph neighborhood on the north side of Brandeis Avenue and contains a one-story single-family residence.

The applicant is requesting a variance to encroach into the western side yard. The western side yard has an existing 0 ft. side yard setback and the applicant is proposing to add a second story and a new covered porch on the rear of the existing structure.

| Location  | Requirement | Request | Variance    |
|-----------|-------------|---------|-------------|
| Side Yard | 2 ft. 6 in. | 0 ft.   | 2 ft. 6 in. |