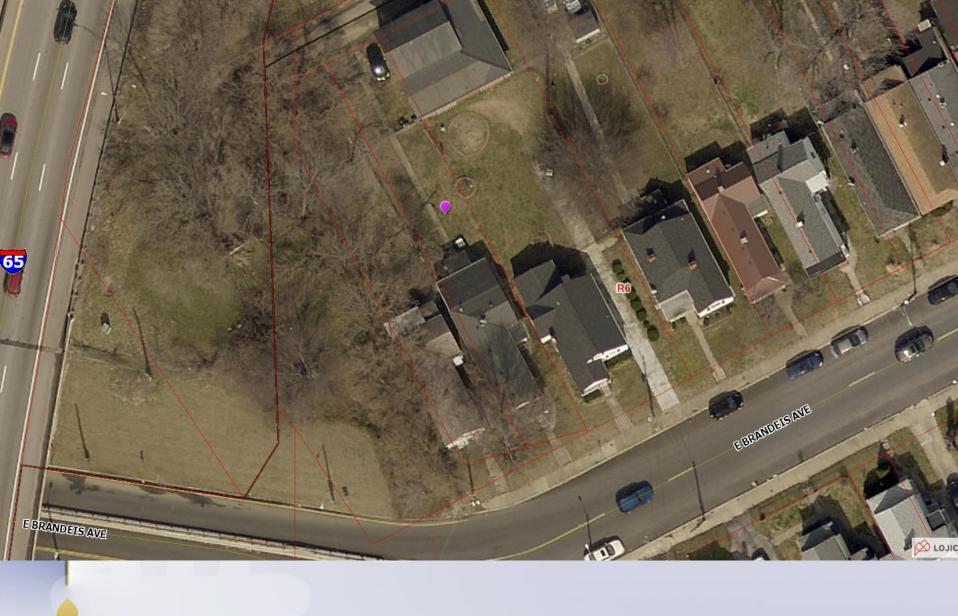

### Case Summary / Background

The subject property is located in the St. Joseph neighborhood on the north side of Brandeis Avenue and contains a one-story single-family residence.

The applicant is requesting a variance to encroach into the western side yard. The western side yard has an existing 0 ft. side yard setback and the applicant is proposing to add a second story and a new covered porch on the rear of the existing structure.

#### Site Plan

The front of the subject property.

The property to the right.

The property to the left.

Properties across Brandeis Avenue.

Variance area from the front.

Variance area from the rear.