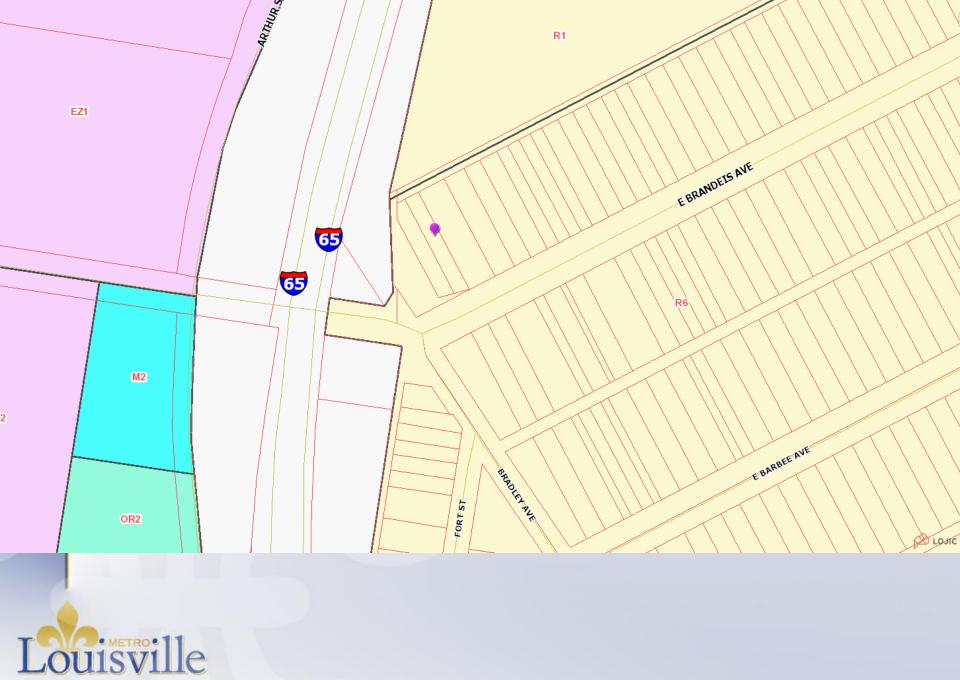

### Case Summary / Background

The subject property is located in the St. Joseph neighborhood on the north side of Brandeis Avenue and contains a one-story single-family residence.

The applicant is requesting a variance to encroach into the western side yard. The western side yard has an existing 0 ft. side yard setback and the applicant is proposing to add a second story and a new covered porch on the rear of the existing structure.