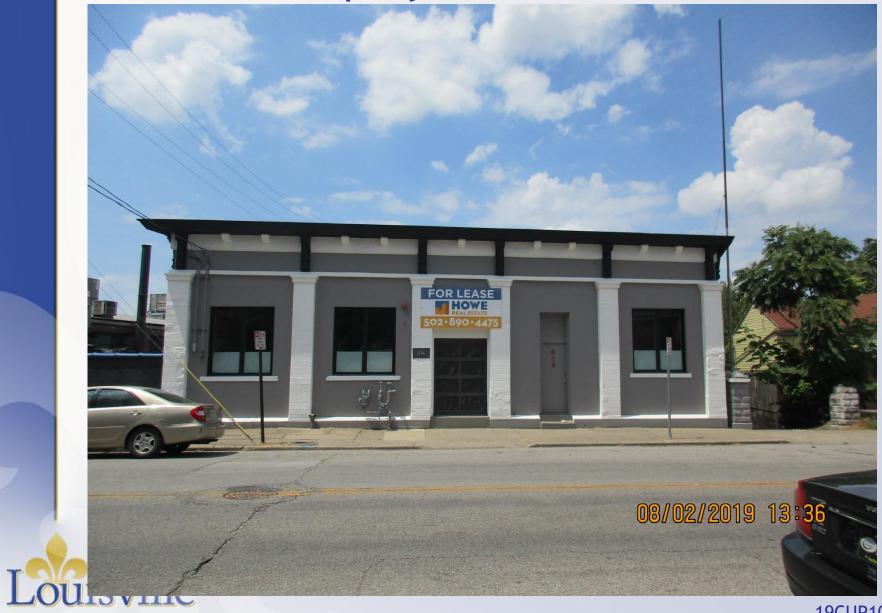

eveloped with a one structure that is a single family residence. The applicant states that the residence has two bedrooms that will allow a maximum number of six guests. The site has credit for one on-street parking and a one car garage is located at the rear of the property along the alley.





### **Zoning/Form Districts**



Louisville

### **Aerial Photo/Land Use**



Louisville



#### Short Term Rentals Within 600 Feet

Map Created: 08/07/2019 600 ft Buffer **Proximity Map** Legend Case # 19CUP1084 Buffer feet Subject Site N Approved 250 This map is subject to change upon the Board of Zoning Adjustment granting approvals to other Short Term Rental Conditional Use Permits. .OJIC

2 Approved Short Term Rentals Within 600'

Louisville

#### Front



### **Property Across the Street**





### Garage at Rear



#### **Rear of Residence**



# **Staff Findings**

 Based upon the information in the staff report and the testimony and evidence provided at the public hearing, the Board of Zoning Adjustment must determine if the proposal meets the standards established in the LDC for a Conditional Use Permit.



### **Required Actions**

### **Approve or Deny:**

 Conditional Use Permit to allow short term rental of a dwelling unit that is not the primary residence of the owner/host in an R-6 zoning district and Traditional Neighborhood Form District.