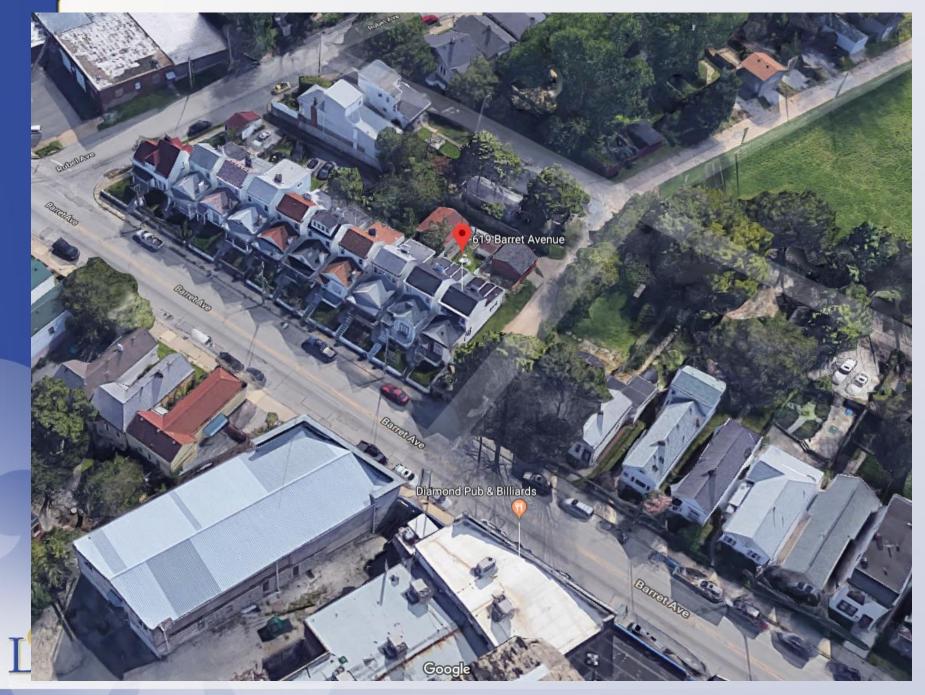

### **Case Summary/Background**

The applicant requests approval to conduct short term rentals at the subject property. The subject property is developed with a one structure that is a single family residence. The applicant states that the residence has two bedrooms that will allow a maximum number of six guests. The site has credit for one on-street parking and a one car garage is located at the rear of the property along the alley.