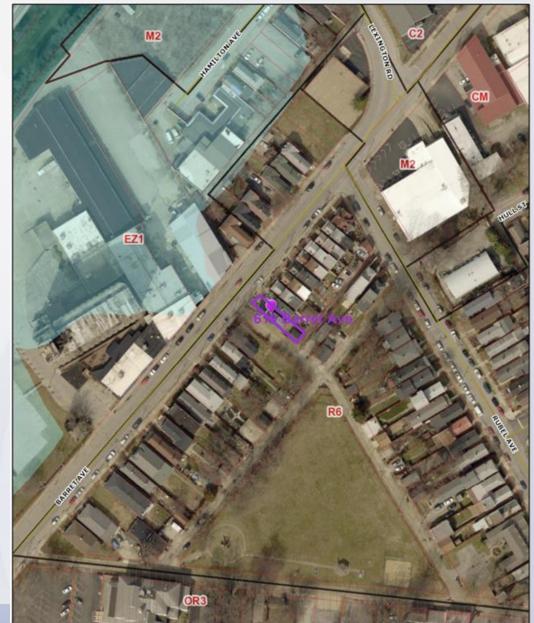

Hearing Jon E. Crumbie, Planning & Design Coordinator August 19, 2019

# Request(s)

 Conditional Use Permit to allow short term rental of a dwelling unit that is not the primary residence of the owner/host in an R-6 zoning district and Traditional Neighborhood Form District.



### **Case Summary/Background**

The applicant requests approval to conduct short term rentals at the subject property. The subject property is developed with a one structure that is a single family residence. The applicant states that the residence has two bedrooms that will allow a maximum number of six guests. The site has credit for one on-street parking and a one car garage is located at the rear of the property along the alley.





### **Zoning/Form Districts**



Louisville

### **Aerial Photo/Land Use**



Louisville



#### Short Term Rentals Within 600 Feet

Map Created: 08/07/2019 600 ft Buffer **Proximity Map** Legend Case # 19CUP1084 Buffer feet Subject Site N Approved 250 This map is subject to change upon the Board of Zoning Adjustment granting approvals to other Short Term Rental Conditional Use Permits. .OJIC

2 Approved Short Term Rentals Within 600'

Louisville

#### Front



### **Property Across the Street**





### Garage at Rear



#### **Rear of Residence**



# **Staff Findings**

 Based upon the information in the staff report and the testimony and evidence provided at the public hearing, the Board of Zoning Adjustment must determine if the proposal meets the standards established in the LDC for a Conditional Use Permit.



### **Required Actions**

### **Approve or Deny