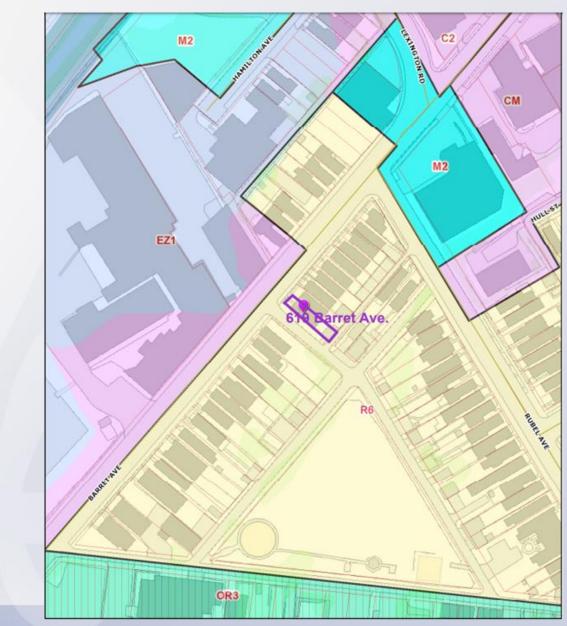

ville Metro Board of Zoning Adjustment Public Hearing Jon E. Crumbie, Planning & Design Coordinator August 19, 2019

# Request(s)

 Conditional Use Permit to allow short term rental of a dwelling unit that is not the primary residence of the owner/host in an R-6 zoning district and Traditional Neighborhood Form District.



### **Case Summary/Background**

The applicant requests approval to conduct short term rentals at the subject property. The subject property is developed with a one structure that is a single family residence. The applicant states that the residence has two bedrooms that will allow a maximum number of six guests. The site has credit for one on-street parking and a one car garage is located at the rear of the property along the alley.





### **Zoning/Form Districts**



Louisville

### **Aerial Photo/Land Use**



Louisville



#### Short Term Rentals Within 600 Feet

Map Created: 08/07/2019 600 ft Buffer **Proximity Map** Legend Case # 19CUP1084 Buffer feet Subject Site N Approved 250 This map is subject to change upon the Board of Zoning Adjustment granting approvals to other Short Term Rental Conditional Use Permits. .OJIC

2 Approved Short Term Rentals Within 600'

Louisville

#### Front



### **Property Across the Street**





### Garage at Rear



#### **Rear of Residence**



# **Staff Findings**

 Based upon the information in the staff report and the testimony and evidence provided at the public hearing, the Board of Zoning Adjustment must determine if the proposal meets the standards established in the LDC for a Conditional Use Permit.



##