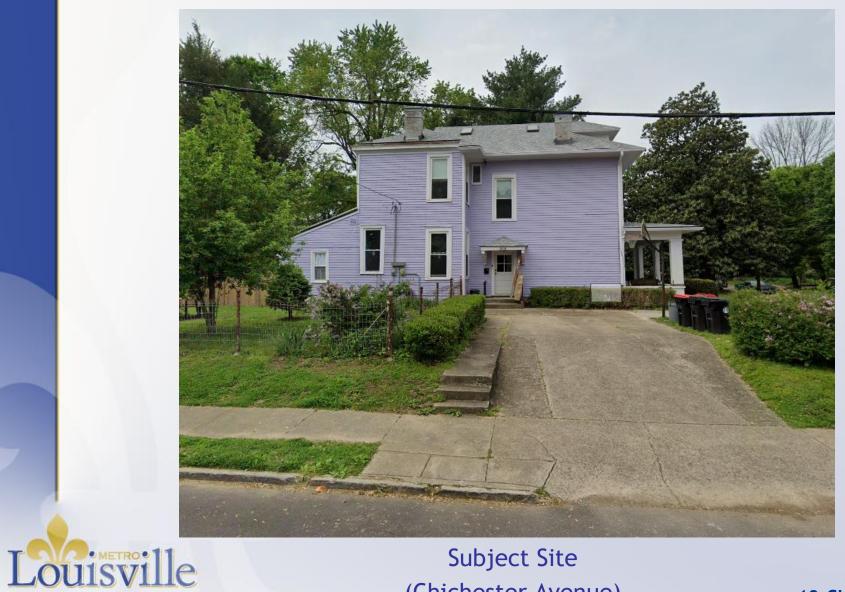

## Case Summary/Background

- Located at the southwest corner of Bonnycastle and Chichester Avenues
- Duplex residence; CUP requested for unit on 2nd/3rd floors
  - Second Floor: Two bedrooms
  - Third Floor: Two bedrooms
- Adjoined by a mix of single- and multi-family residential uses
- On- and off-street parking spaces
  - Four vehicles on driveway
  - Six vehicles on Bonnycastle and Chichester Avenues
- Neighborhood meeting held on May 15, 2019

#### **Subject Property**

**Existing:** Duplex Residence

**Proposed:** Duplex Residence w/ CUP for short-term rental for upper unit