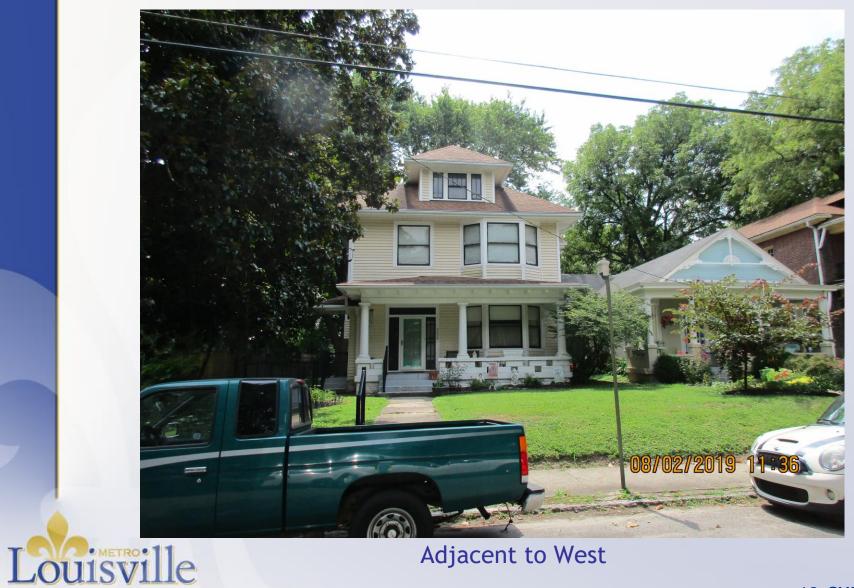

## Case Summary/Background

- Located at the southwest corner of Bonnycastle and Chichester Avenues
- Duplex residence; CUP requested for unit on 2nd/3rd floors
  - Second Floor: Two bedrooms
  - Third Floor: Two bedrooms
- Adjoined by a mix of single- and multi-family residential uses
- On- and off-street parking spaces
  - Four vehicles on driveway
  - Six vehicles on Bonnycastle and Chichester Avenues
- Neighborhood meeting held on May 15, 2019

#### **Surrounding Properties**

North/East: Single- and Multi-Family

Residential

West: Single-Family Residential South: Multi-Family Residential

### Site Location

Subject Site (Bonnycastle Avenue)

Adjacent to East