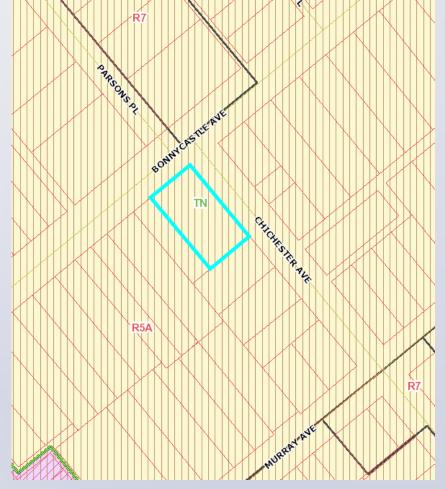

## **Zoning / Form District**

#### **Subject Site**

Existing: R-5A Multi-Family

Residential

Proposed: R-5A w/short-term

rental CUP

#### **Surrounding Sites**

South/East/West: R-5A Multi-Family

Residential

North: R-5A and R-7 Multi-Family

Residential

#### **All Sites**

Traditional Neighborhood