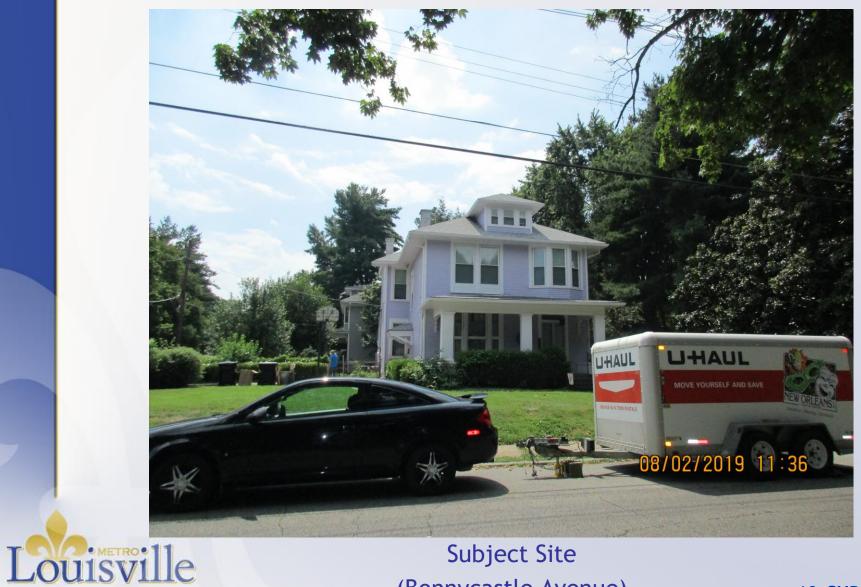

ff-street parking spaces
  - Four vehicles on driveway
  - Six vehicles on Bonnycastle and Chichester Avenues
- Neighborhood meeting held on May 15, 2019



## **Zoning / Form District**

#### **Subject Site**

Existing: R-5A Multi-Family

Residential

Proposed: R-5A w/short-term

rental CUP

#### **Surrounding Sites**

South/East/West: R-5A Multi-Family

Residential

North: R-5A and R-7 Multi-Family

Residential

#### **All Sites**

Traditional Neighborhood





#### **Land Use**

#### **Subject Property**

**Existing:** Duplex Residence

**Proposed:** Duplex Residence w/ CUP for short-term rental for upper unit

#### **Surrounding Properties**

North/East: Single- and Multi-Family

Residential

West: Single-Family Residential South: Multi-Family Residential





### Site Location









Subject Site (Bonnycastle Avenue)













Adjacent to East









#### Conclusions

Based upon the information in the staff report, the testimony and evidence provided at the public meeting, the Board of Zoning Adjustment must determine if the proposal meets the standards established by the LDC for the requested Conditional Use Permit



## Required Action

#### **Approve or Deny**

- Conditional Use Permit to allow short term rental of a dwelling unit not the primary residence of the host (LDC 4.2.63)
- Condition of Approval
  - 1. Short-term rentals may be conducted only in the single dwelling unit occupying the second and third floors.