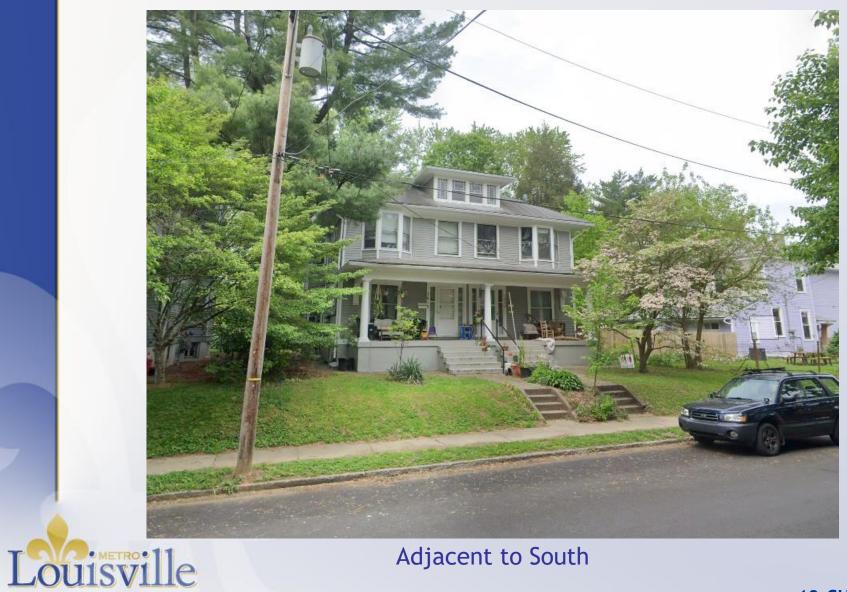

## Case Summary/Background

- Located at the southwest corner of Bonnycastle and Chichester Avenues
- Duplex residence; CUP requested for unit on 2nd/3rd floors
  - Second Floor: Two bedrooms
  - Third Floor: Two bedrooms
- Adjoined by a mix of single- and multi-family residential uses
- On- and off-street parking spaces
  - Four vehicles on driveway
  - Six vehicles on Bonnycastle and Chichester Avenues
- Neighborhood meeting held on May 15, 2019

#### **Surrounding Properties**

North/East: Single- and Multi-Family

Residential

West: Single-Family Residential South: Multi-Family Residential