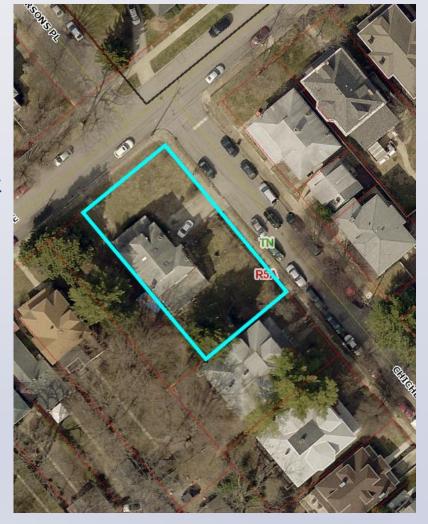

## Case Summary/Background

- Located at the southwest corner of Bonnycastle and Chichester Avenues
- Duplex residence; CUP requested for unit on 2nd/3rd floors
  - Second Floor: Two bedrooms
  - Third Floor: Two bedrooms
- Adjoined by a mix of single- and multi-family residential uses
- On- and off-street parking spaces
  - Four vehicles on driveway
  - Six vehicles on Bonnycastle and Chichester Avenues
- Neighborhood meeting held on May 15, 2019

### Site Location

Subject Site (Bonnycastle Avenue)

Adjacent to East