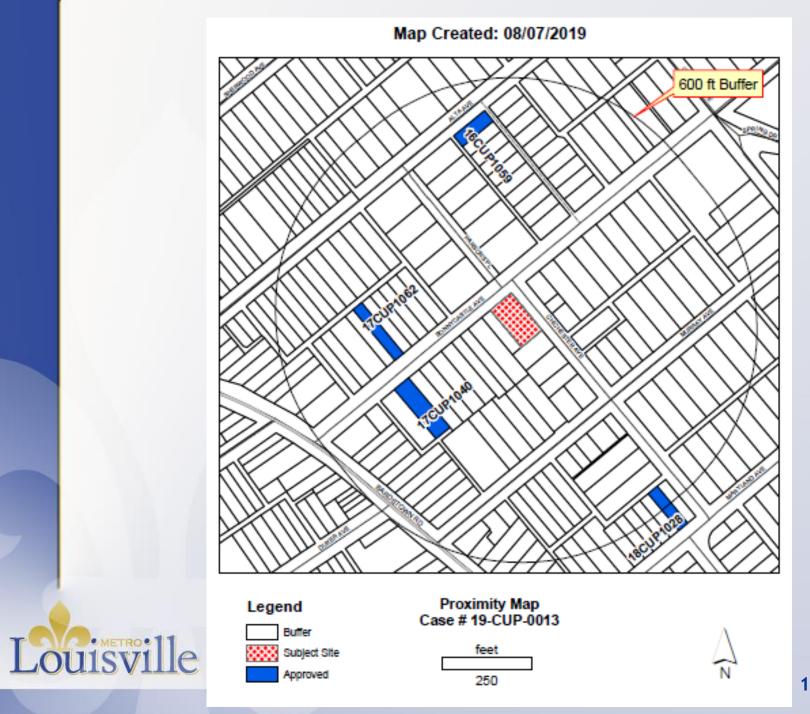

## Case Summary/Background

- Located at the southwest corner of Bonnycastle and Chichester Avenues
- Duplex residence; CUP requested for unit on 2nd/3rd floors
  - Second Floor: Two bedrooms
  - Third Floor: Two bedrooms
- Adjoined by a mix of single- and multi-family residential uses
- On- and off-street parking spaces
  - Four vehicles on driveway
  - Six vehicles on Bonnycastle and Chichester Avenues
- Neighborhood meeting held on May 15, 2019