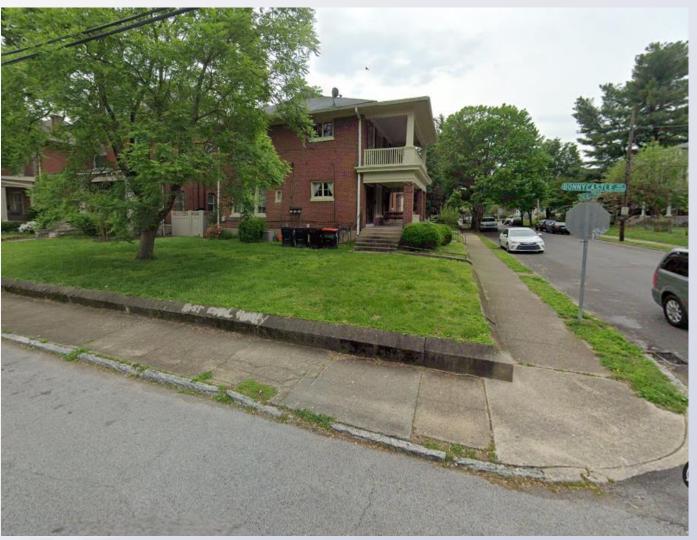

## Case Summary/Background

- Located at the southwest corner of Bonnycastle and Chichester Avenues
- Duplex residence; CUP requested for unit on 2nd/3rd floors
  - Second Floor: Two bedrooms
  - Third Floor: Two bedrooms
- Adjoined by a mix of single- and multi-family residential uses
- On- and off-street parking spaces
  - Four vehicles on driveway
  - Six vehicles on Bonnycastle and Chichester Avenues
- Neighborhood meeting held on May 15, 2019

#### **Surrounding Properties**

North/East: Single- and Multi-Family

Residential

West: Single-Family Residential South: Multi-Family Residential