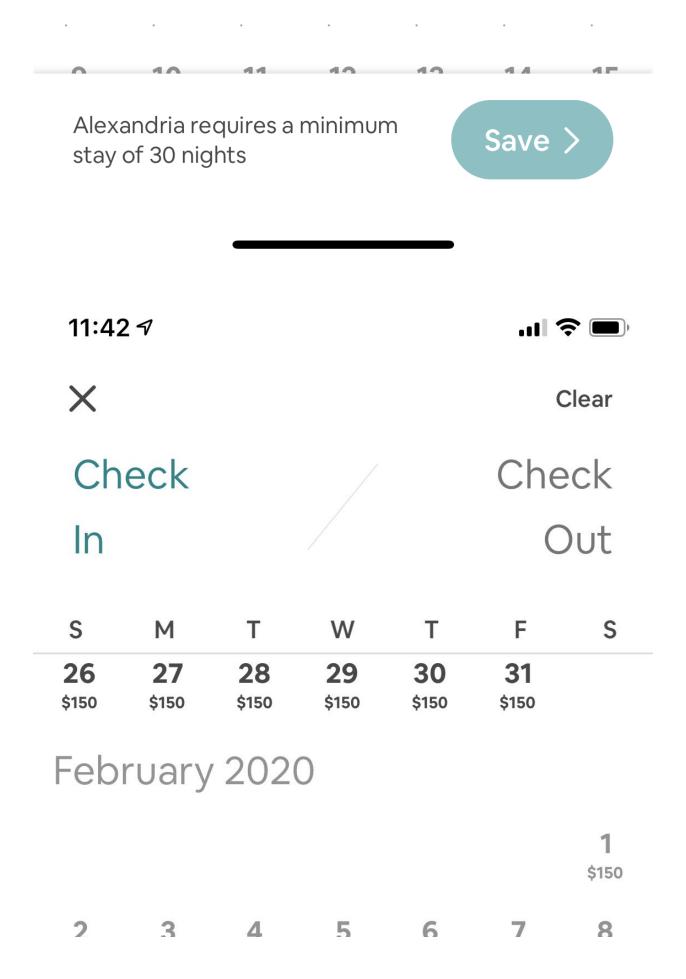

| \$165              | \$165                                | \$165              | \$165              | \$165              | \$165              | <b>4 1</b><br>\$165 |  |  |
|--------------------|--------------------------------------|--------------------|--------------------|--------------------|--------------------|---------------------|--|--|
| <b>22</b><br>\$165 | <b>23</b><br>\$165                   | <b>24</b><br>\$165 | <b>25</b><br>\$165 | <b>26</b><br>\$165 | <b>27</b><br>\$165 | <b>28</b><br>\$165  |  |  |
| <b>29</b><br>\$165 | <b>30</b><br>\$165                   | <b>31</b><br>\$165 |                    |                    |                    |                     |  |  |
| Jan                | uary                                 | 2020               |                    |                    |                    |                     |  |  |
|                    |                                      |                    | <b>1</b><br>\$150  | <b>2</b><br>\$150  | <b>3</b><br>\$150  | <b>4</b><br>\$150   |  |  |
| <b>5</b><br>\$150  | <b>6</b><br>\$150                    | <b>7</b><br>\$150  | <b>8</b><br>\$150  | <b>9</b><br>\$150  | <b>10</b><br>\$150 | <b>11</b><br>\$150  |  |  |
|                    | Alexandria requires a minimum Save > |                    |                    |                    |                    |                     |  |  |
|                    |                                      |                    |                    |                    |                    |                     |  |  |
| 11:42              | 27                                   |                    |                    |                    | l *                | <b>?</b>            |  |  |
| ×                  |                                      |                    |                    |                    | (                  | Clear               |  |  |
| Ch                 | eck                                  |                    |                    |                    | Che                | eck                 |  |  |

| ۰۰<br>In           |                    |                    |                    |                    | (                  | Dut                |  |  |
|--------------------|--------------------|--------------------|--------------------|--------------------|--------------------|--------------------|--|--|
| S                  | М                  | т                  | W                  | т                  | F                  | S                  |  |  |
| Jan                | January 2020       |                    |                    |                    |                    |                    |  |  |
|                    |                    |                    | <b>1</b><br>\$150  | <b>2</b><br>\$150  | <b>3</b><br>\$150  | <b>4</b><br>\$150  |  |  |
| <b>5</b><br>\$150  | <b>6</b><br>\$150  | <b>7</b><br>\$150  | <b>8</b><br>\$150  | <b>9</b><br>\$150  | <b>10</b><br>\$150 | <b>11</b><br>\$150 |  |  |
| <b>12</b><br>\$150 | <b>13</b><br>\$150 | <b>14</b><br>\$150 | <b>15</b><br>\$150 | <b>16</b><br>\$150 | <b>17</b><br>\$150 | <b>18</b><br>\$150 |  |  |
| <b>19</b><br>\$150 | <b>20</b><br>\$150 | <b>21</b><br>\$150 | <b>22</b><br>\$150 | <b>23</b><br>\$150 | <b>24</b><br>\$150 | <b>25</b><br>\$150 |  |  |

262728293031\$150\$150\$150\$150\$150\$150

February 2020

1 \$150 **2 3 4 5 6 7 8** \$150 \$150 \$150 \$150 \$150 \$150

| <b>4</b><br>\$150  | \$150                  | \$150              | \$150              | \$150              | \$150              | \$150              |
|--------------------|------------------------|--------------------|--------------------|--------------------|--------------------|--------------------|
| <b>9</b><br>\$150  | <b>10</b><br>\$150     | <b>11</b><br>\$150 | <b>12</b><br>\$150 | <b>13</b><br>\$150 | <b>14</b><br>\$150 | <b>15</b><br>\$150 |
| <b>16</b><br>\$150 | <b>17</b><br>\$150     | <b>18</b><br>\$150 | <b>19</b><br>\$150 | <b>20</b><br>\$150 | <b>21</b><br>\$150 | <b>22</b><br>\$150 |
| <b>23</b><br>\$150 | <b>24</b><br>\$150     | <b>25</b><br>\$150 | <b>26</b><br>\$150 | <b>27</b><br>\$150 | <b>28</b><br>\$150 | <b>29</b><br>\$150 |
| Mar                | ch 20                  | )20                |                    |                    |                    |                    |
| 1                  | Z                      | Z                  | Å                  | 5                  | ,6                 | 7                  |
|                    | andria re<br>of 30 nig | ·                  | minimur            | n                  | Save               |                    |