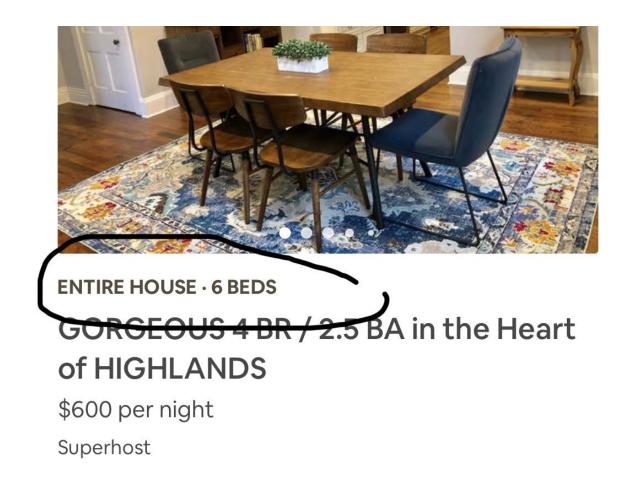

## GORGEOUS 4 BR / 2.5 BA in the Heart of HIGHLANDS

100% of recent guests gave the location a 5-star rating.

Sparkling clean

17 recent quests said this place was

sparkling clean.

| \$120     | \$120     | \$120     | \$120     | \$120     | \$120     | \$120     |
|-----------|-----------|-----------|-----------|-----------|-----------|-----------|
| <b>25</b> | <b>26</b> | <b>27</b> | <b>28</b> | <b>29</b> | <b>30</b> | <b>31</b> |
| \$120     | \$120     | \$120     | \$120     | \$120     | \$120     | \$120     |
| Sep       | temb      | ber       |           |           |           |           |
| <b>1</b>  | <b>2</b>  | <b>3</b>  | <b>4</b>  | <b>5</b>  | <b>6</b>  | <b>7</b>  |
| \$150     | \$150     | \$150     | \$150     | \$150     | \$150     | \$150     |
| <b>8</b>  | <b>9</b>  | <b>10</b> | <b>11</b> | <b>12</b> | <b>13</b> | <b>14</b> |
| \$150     | \$150     | \$150     | \$150     | \$150     | \$150     | \$150     |
| <b>15</b> | <b>16</b> | <b>17</b> | <b>18</b> | <b>19</b> | <b>20</b> | <b>21</b> |
| \$150     | \$150     | \$150     | \$150     | \$150     | \$150     | \$150     |