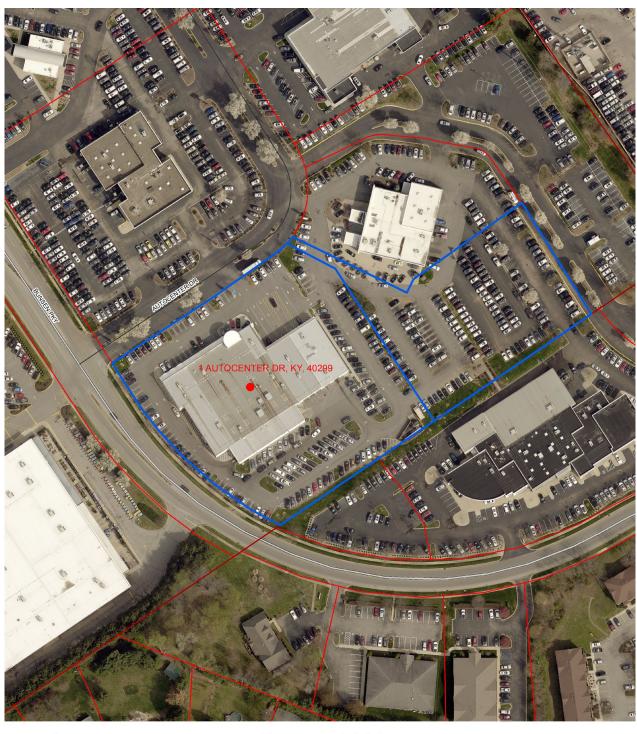

## 2. Aerial Photograph

19-DDP-0026

Copyright (c) 2017, LOUISVILLE AND JEFFERSON COUNTY METROPOLITAN SEWER DISTRICT (MSD), LOUISVILLE WATER COMPANY (LWC), LOUISVILLE METRO GOVERNMENT and JEFFERSON COUNTY PROPERTY VALUATION ADMINISTRATOR (PVA), All Rights Reserved.