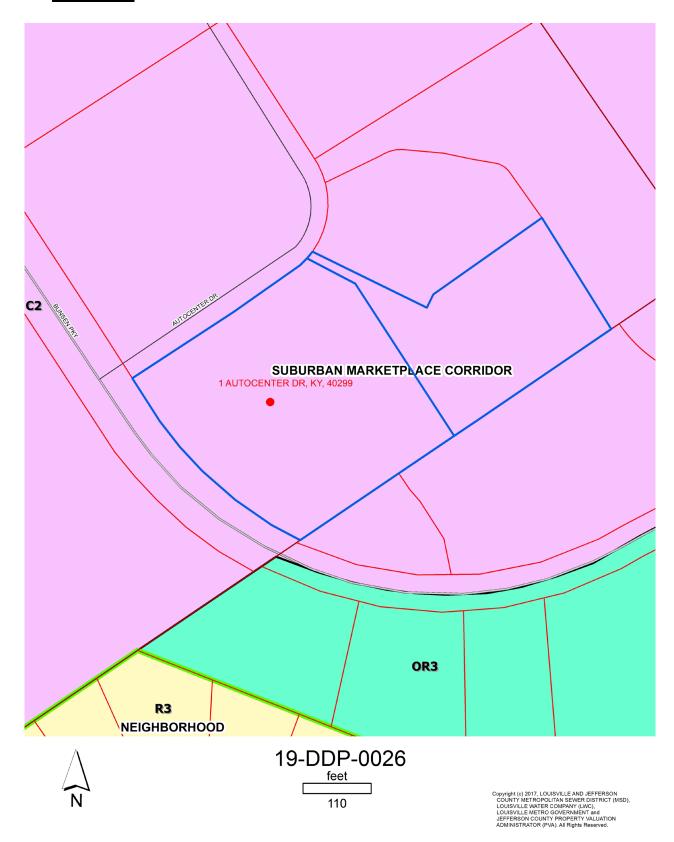

ARTY COMMENTS

Staff has received no comments from interested parties concerning this request.

## **REQUIRED ACTIONS**

**ACCEPT** the abandonment of Conditional Use Permit

## **NOTIFICATION**

| Date    | Purpose of Notice | Recipients                                                                                       |
|---------|-------------------|--------------------------------------------------------------------------------------------------|
| 8-16-19 |                   | 1 <sup>st</sup> tier adjoining property owners<br>Speakers at Planning Commission public hearing |
|         |                   | Registered Neighborhood Groups in Council District 18                                            |

### **ATTACHMENTS**

- 1.
- Zoning Map Aerial Photograph 2.

## 1. Zoning Map



## 2. Aerial Photograph





19-DDP-0026

Copyright (c) 2017, LOUISVILLE AND JEFFERSON COUNTY METROPOLITAN SEWER DISTRICT (MSD), LOUISVILLE WATER COMPANY (LWC), LOUISVILLE METRO GOVERNMENT and JEFFERSON COUNTY PROPERTY VALUATION ADMINISTRATOR (PVA), All Rights Reserved.