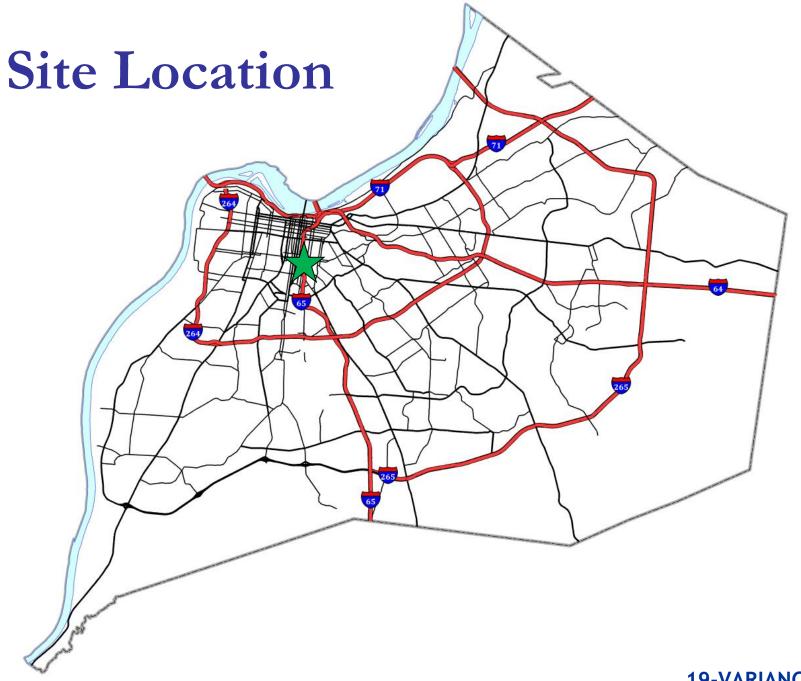

## 19-VARIANCE-0013 S. Brook Street Variance

# Louisville

Louisville Metro Board of Zoning Adjustment Public Hearing Zach Schwager, Planner I September 9, 2019