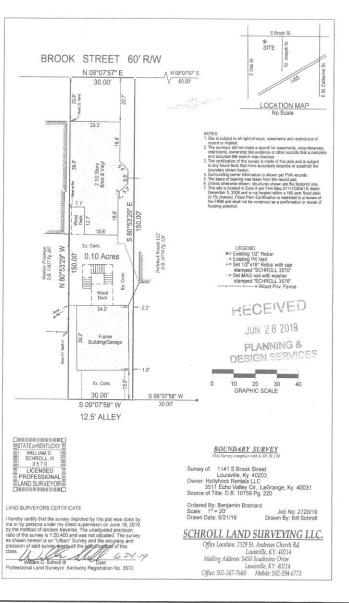

## Request

Variance: from Land Development Code to allow a private yard area to be less than the required 20% of the area of a lot.

| Location          | Requirement | Request     | Variance    |
|-------------------|-------------|-------------|-------------|
| Private yard area | 900 sq. ft. | 717 sq. ft. | 183 sq. ft. |

## Case Summary / Background

- The subject property is located in the Old Louisville neighborhood and preservation district.
- The applicant has constructed a carriage house, which will reduce the private yard area to be less than 20% of the total area of the lot.
- The Old Louisville Architectural Review Committee approved the carriage house on condition under case number 19-COA-0020 on July 26, 2019. Planning & Design Staff does not have any recommended conditions.

## Site Plan

19-VAIZIAN/F-0013