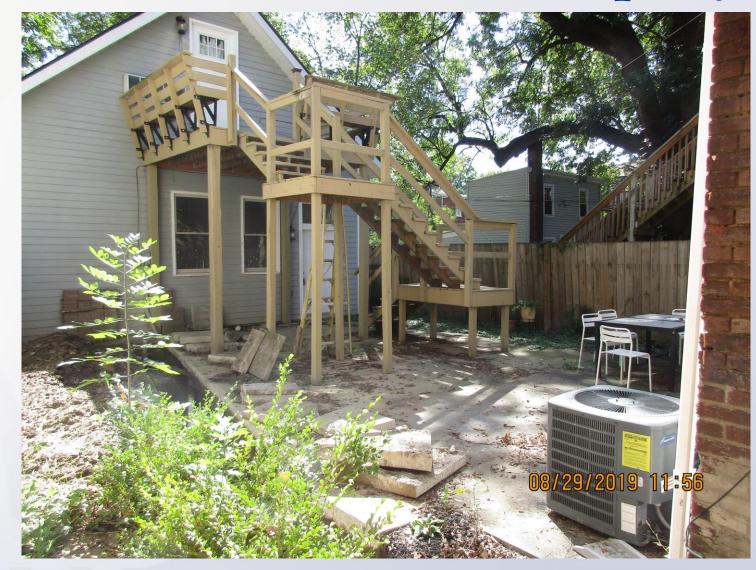

ft. | 717 sq. ft. | 183 sq. ft. |



## Case Summary / Background

- The subject property is located in the Old Louisville neighborhood and preservation district.
- The applicant has constructed a carriage house, which will reduce the private yard area to be less than 20% of the total area of the lot.
- The Old Louisville Architectural Review Committee approved the carriage house on condition under case number 19-COA-0020 on July 26, 2019. Planning & Design Staff does not have any recommended conditions.













## Site Plan



19-VAIZIAN/F-0013

#### **19-VARIANCE-0013**

## Louisville





The front of subject property.



### Louisville Property to the right of the subject property. 1







Louisville Properties across S. Brook Street from the subject property. 19-VARIANCE-0013





## Location of the private yard area variance.





Private yard area.

## Conclusion

The variance request appears to be adequately justified and meets the standard of review.



## **Required Action**

 <u>Variance</u>: from Land Development Code to allow a private yard area to be less than the required 20% of the area of a lot. <u>Approve/Deny</u>

| Location          | Requirement | Request     | Variance    |
|-------------------|-------------|-------------|-------------|
| Private yard area | 900 sq. ft. | 717 sq. ft. | 183 sq. ft. |