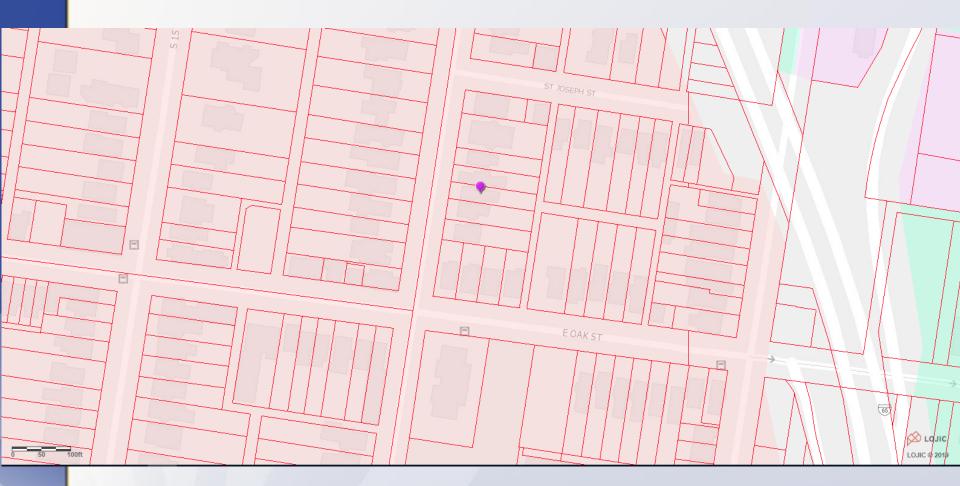

## Site Plan

19-VAIZIAN/F-0013

## Location of the private yard area variance.

Private yard area.