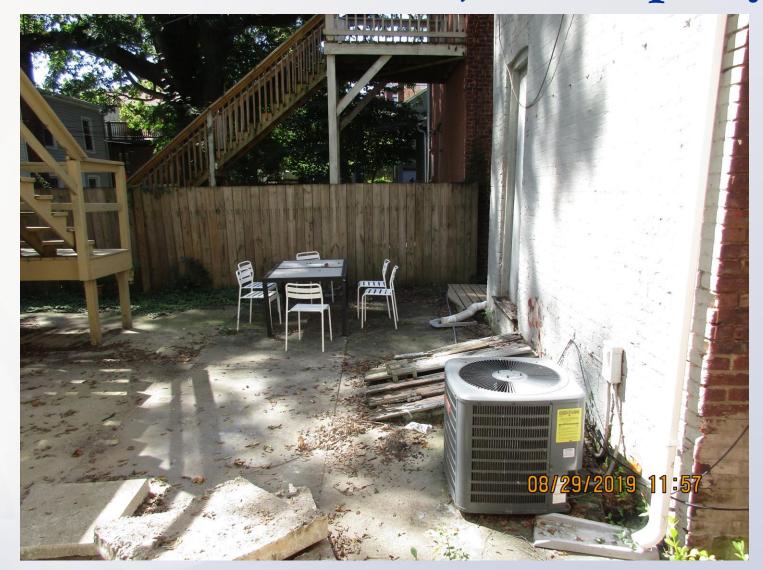

y / Background

- The subject property is located in the Old Louisville neighborhood and preservation district.
- The applicant has constructed a carriage house, which will reduce the private yard area to be less than 20% of the total area of the lot.
- The Old Louisville Architectural Review Committee approved the carriage house on condition under case number 19-COA-0020 on July 26, 2019. Planning & Design Staff does not have any recommended conditions.













## Site Plan



19-VAIZIAN/F-0013

#### **19-VARIANCE-0013**

## Louisville





The front of subject property.



### Louisville Property to the right of the subject property. 1







Louisville Properties across S. Brook Street from the subject property. 19-VARIANCE-0013





## Location of the private yard area variance.





Private yard area.

## Conclusion

The variance request appears to be adequately justified and meets the standard of review.



## **Required Action**

 <u>Variance</u>: from Land Development Code to allow a private yard area to be less than the required 20% of the area of a lot. <u>Approve/Deny</u>

| Location          | Requirement | Request     | Variance    |
|-------------------|-------------|-------------|-------------|
| Private yard area | 900 sq. ft. | 717 sq. ft. | 183 sq. ft. |