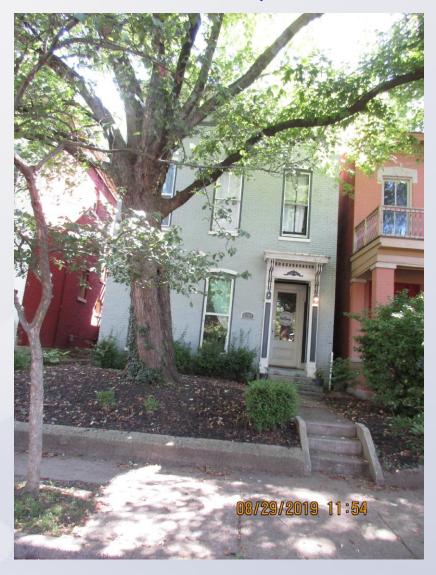

n the required 20% of the area of a lot.

| Location          | Requirement | Request     | Variance    |
|-------------------|-------------|-------------|-------------|
| Private yard area | 900 sq. ft. | 717 sq. ft. | 183 sq. ft. |



## Case Summary / Background

- The subject property is located in the Old Louisville neighborhood and preservation district.
- The applicant has constructed a carriage house, which will reduce the private yard area to be less than 20% of the total area of the lot.
- The Old Louisville Architectural Review Committee approved the carriage house on condition under case number 19-COA-0020 on July 26, 2019. Planning & Design Staff does not have any recommended conditions.













## Site Plan



19-VAIZIAN/F-0013

#### **19-VARIANCE-0013**

## Louisville





The front of subject property.



### Louisville Property to the right of the subject property. 1







Louisville Properties across S. Brook Street from the subject property. 19-VARIANCE-0013





## Location of the private yard area variance.





Private yard area.

## Conclusion

The variance request appears to be adequately justified and meets the standard of review.



## **Required Action**

 <u>Variance</u>: from Land Development Code to allow a private yard area to be less than the required 20% of the area of a lot. <u>Approve/Deny</u>

| Location          | Requirement | Request     | Variance    |
|-------------------|-------------|-------------|-------------|
| Private yard area | 900 sq. ft. | 717 sq. ft. | 183 sq. ft. |