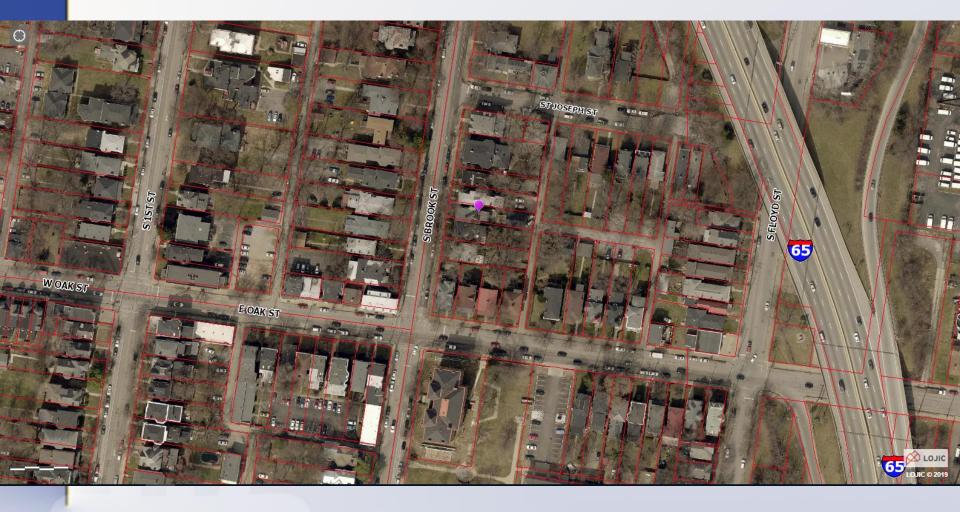

## Site Plan

19-VAIZIAN/F-0013

## Location of the private yard area variance.

Private yard area.