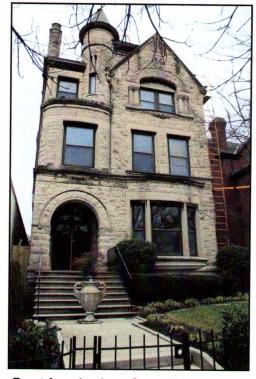

Current street view along the alley from Oak Street, facing southwest.

Front facade along S. 3rd Street

Rear facade facing the alley

View of the rear yard and fence prior to being replaced.

JUL 23 2019
PLANNING &
DESIGN SERVICES