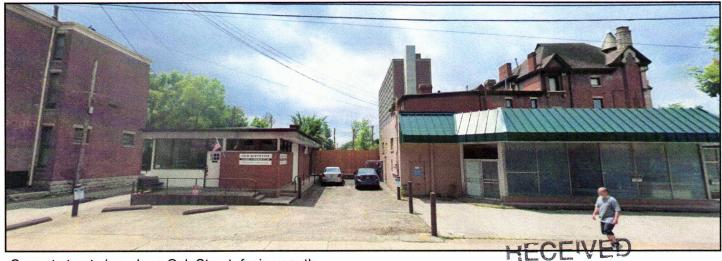

**DESIGN SERVICES** 

Current street view of the front facades of the neighboring buildings, facing east from S. 3rd Street.

Current street view along Oak Street, facing south.

JUL 23 2019
PLANNING &
DESIGN SERVICES

Current street view along the alley from Oak Street, facing southwest.

Front facade along S. 3rd Street

Rear facade facing the alley

View of the rear yard and fence prior to being replaced.

JUL 23 2019
PLANNING &
DESIGN SERVICES