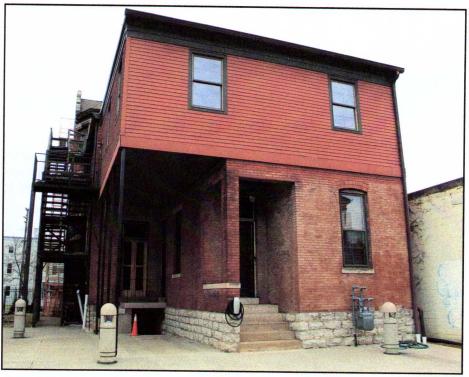

Current street view along the alley from Oak Street, facing southwest.

Front facade along S. 3rd Street

Rear facade facing the alley

View of the rear yard and fence prior to being replaced.

JUL 23 2019
PLANNING &
DESIGN SERVICES