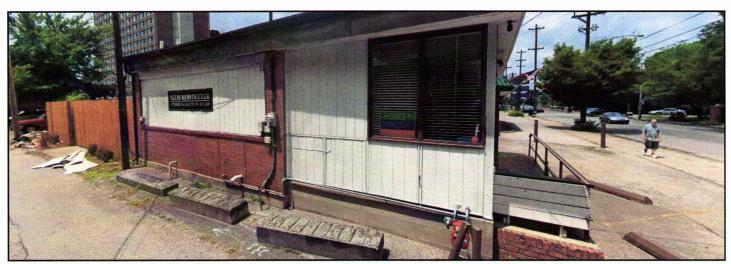

Current street view along the alley from Oak Street, facing southwest.

Front facade along S. 3rd Street

Rear facade facing the alley

View of the rear yard and fence prior to being replaced.

JUL 23 2019
PLANNING &
DESIGN SERVICES