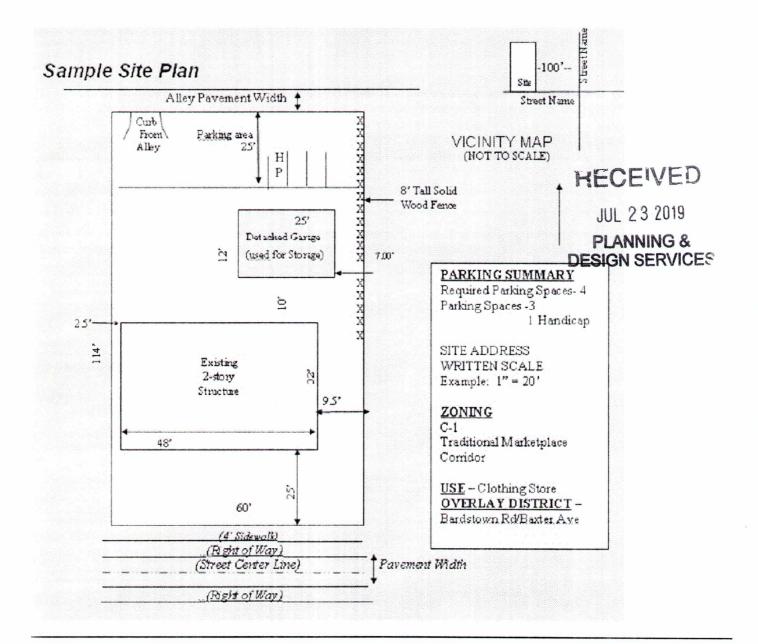

# Landmarks Certificate of Appropriateness & **Overlay District Permit**

| I DOLE                                                    | Louisville Metro Planning & Design Services                                                                                                                                                                                                                                                                                                                                    |
|-----------------------------------------------------------|--------------------------------------------------------------------------------------------------------------------------------------------------------------------------------------------------------------------------------------------------------------------------------------------------------------------------------------------------------------------------------|
| FIFE SON COUNTY                                           | Case No.: 19-COA - 0044 Intake Staff: LC                                                                                                                                                                                                                                                                                                                                       |
|                                                           | Date:                                                                                                                                                                                                                                                                                                                                                                          |
|                                                           | Pate                                                                                                                                                                                                                                                                                                                                                                           |
| Instructions: For detailed definition application.        | ns of Certificate of Appropriateness and Overlay District Permit, please see page 4 of this                                                                                                                                                                                                                                                                                    |
| <b>Project Informat</b>                                   | ion:                                                                                                                                                                                                                                                                                                                                                                           |
| Certificate of Appro                                      | opriateness: ☐ Butchertown ☐ Clifton ☐ Cherokee Triangle ☐ Individual Landmark ☐ Limerick ☒ Old Louisville ☐ Parkland Business ☐ West Main Street                                                                                                                                                                                                                              |
|                                                           | ☐ Bardstown/Baxter Ave Overlay (BRO) ☐ Downtown Development Review Overlay (DDRO) ☐ Nulu Review Overlay District (NROD)                                                                                                                                                                                                                                                        |
| Project Name:                                             | 1205 S. 3 <sup>rd</sup> Street                                                                                                                                                                                                                                                                                                                                                 |
| Project Address / Pa                                      | arcel ID: 1205 S. 3 <sup>rd</sup> Street/032B00100000 JUL 23 2019                                                                                                                                                                                                                                                                                                              |
| Total Acres:                                              | .1888 PLANNING & DESIGN SERVICES                                                                                                                                                                                                                                                                                                                                               |
| Project Cost (exterio                                     | or only): PVA Assessed Value:\$302,000                                                                                                                                                                                                                                                                                                                                         |
| Existing Sq Ft:                                           | 5,747 New Construction Sq Ft:0 Height (Ft): Stories:3                                                                                                                                                                                                                                                                                                                          |
| Project Description                                       | (use additional sheets if needed):                                                                                                                                                                                                                                                                                                                                             |
| specific locations. A ne small location along the failed. | ence will be removed from the rear of the site (south side) as well as the north and south sides in w 8', stained, wood fence will be installed along the entire rear side of the site as well as in a e north side and at the rear of the south side of the site where the existing wooden fence has not mechanically slide open to allow cars to enter the rear of the site. |
|                                                           |                                                                                                                                                                                                                                                                                                                                                                                |