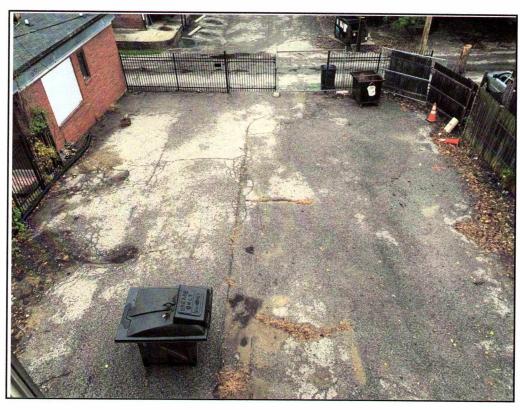

Current street view along the alley from Oak Street, facing southwest.

Front facade along S. 3rd Street

Rear facade facing the alley

View of the rear yard and fence prior to being replaced.

JUL 23 2019
PLANNING &
DESIGN SERVICES