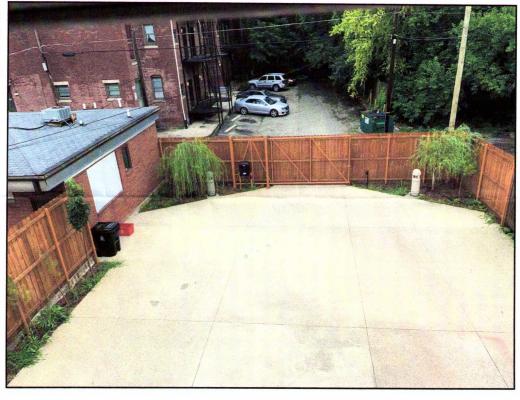

rain:

Sewer & Drainage

NO

Sewer Recapture Fee Area:

MSD Property Service Connection:

YES NO

Services

Municipality:

Council District:

Fire Protection District:

Urban Service District:

LOUISVILLE

LOUISVILLE #2

YES

19-COA -0044

HECEIVED

JUL 23 2019

**PLANNING &** 

**DESIGN SERVICES** 



Current street view of the front facades of the neighboring buildings, facing east from S. 3rd Street.



Current street view along Oak Street, facing south.

JUL 23 2019
PLANNING &
DESIGN SERVICES



Current street view along the alley from Oak Street, facing southwest.



Front facade along S. 3rd Street



Rear facade facing the alley



View of the rear yard and fence prior to being replaced.

JUL 23 2019
PLANNING &
DESIGN SERVICES

View of the rear yard and fence after being replaced.