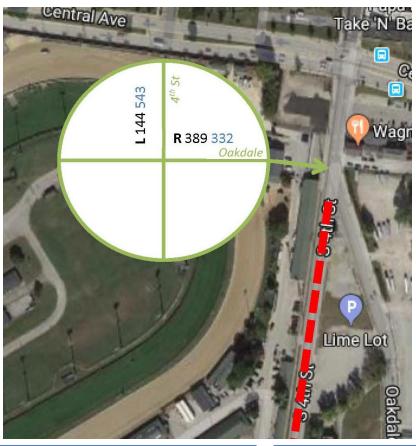

#### Traffic Study Summary – 4<sup>th</sup>/Oakdale Intersection

| Southbound, Left       |                    |     |                    |  |  |
|------------------------|--------------------|-----|--------------------|--|--|
|                        | AM                 | PM  | LOS (AM/PM)        |  |  |
| Existing               | 106                | 383 | A/A                |  |  |
| Proposed               | 144                | 543 | N/A                |  |  |
| Northbound, Left/Right |                    |     |                    |  |  |
| Northbound             | , Left/Right       |     |                    |  |  |
| Northbound             | , Left/Right<br>AM | PM  | LOS (AM/PM)        |  |  |
| Northbound<br>Existing |                    |     | LOS (AM/PM)<br>B/C |  |  |

| Southbound | , Left |     | Sc |
|------------|--------|-----|----|
|            | AM     | PM  | A  |
| Increase   | 38     | 160 | PN |

| Southbound, Left |                    |  |  |  |
|------------------|--------------------|--|--|--|
| AM               | AM 0.6 car/minute  |  |  |  |
| PM               | PM 2.6 cars/minute |  |  |  |