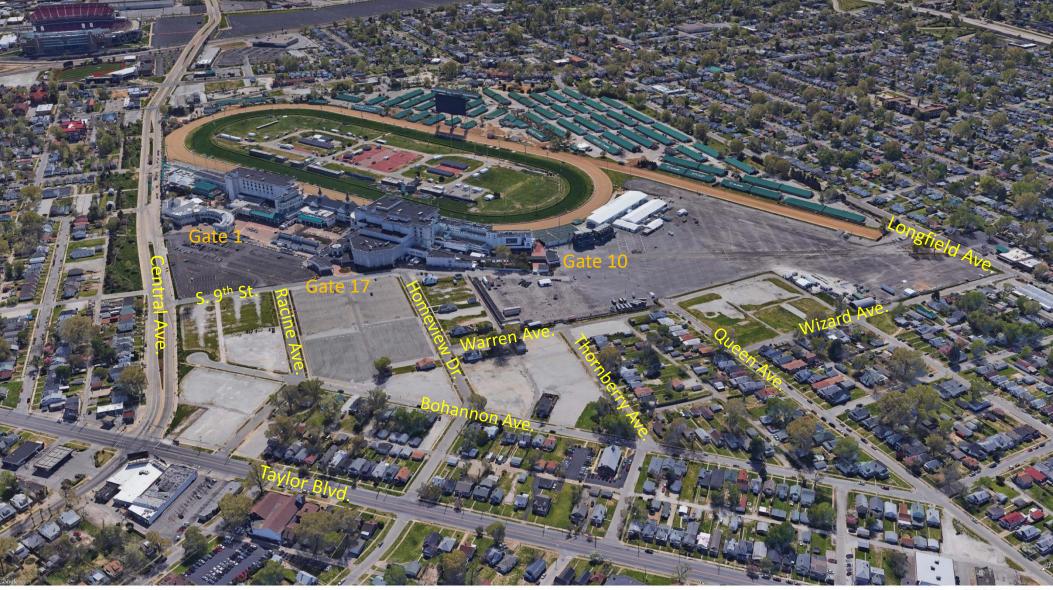

# Churchill Downs 4<sup>th</sup> Street / Oakdale Terrace Closure & Barn Facilities



## LD&T August 22, 2019



### Major Capital Improvements at Churchill Downs Since 2010

- 2010 Permanent Lighting for Track
- 2013 Paddock Plaza and The Mansion
- 2014 Big Board and Grandstand Pavilion
- 2015 Winners Circle Suites and The Courtyard
- 2016 Stakes Room and Turf Club
- 2017 Loft at Aristides Lounge and 2<sup>nd</sup> Floor Clubhouse
- 2018 Starting Gate Suites and Colonnade, Parking, and Transportation Project





## West Parking Lot Prior to Improvements



\*GOOGLE EARTH



## West Parking Lot Improvements





## West Parking Lot



## West Parking Lot



#### Plaza Area



## West Parking Lot











## A History of Flooding



## **Infiltration Basin Construction – Photo Overlay**



#### Aerial Vicinity & Closure Area: S 4<sup>th</sup> Street & Oakdale Terrace



CHURCHILL DOWNS

#### Site Plan



CHURCHILL DOWNS

north



#### Architectural Renderings



#### Neighborhood Meeting – 8/7/19 at 6:00 pm









#### **Closure Plat**





#### **Closure Plat**

| (A)<br>MICHAEL BELL<br>STEPHANIE BELL<br>D.B. 9312, PG. 381<br>3814 SOUTHERN PKWY                                               | ADJACENT PROPERTY<br>OWNERS