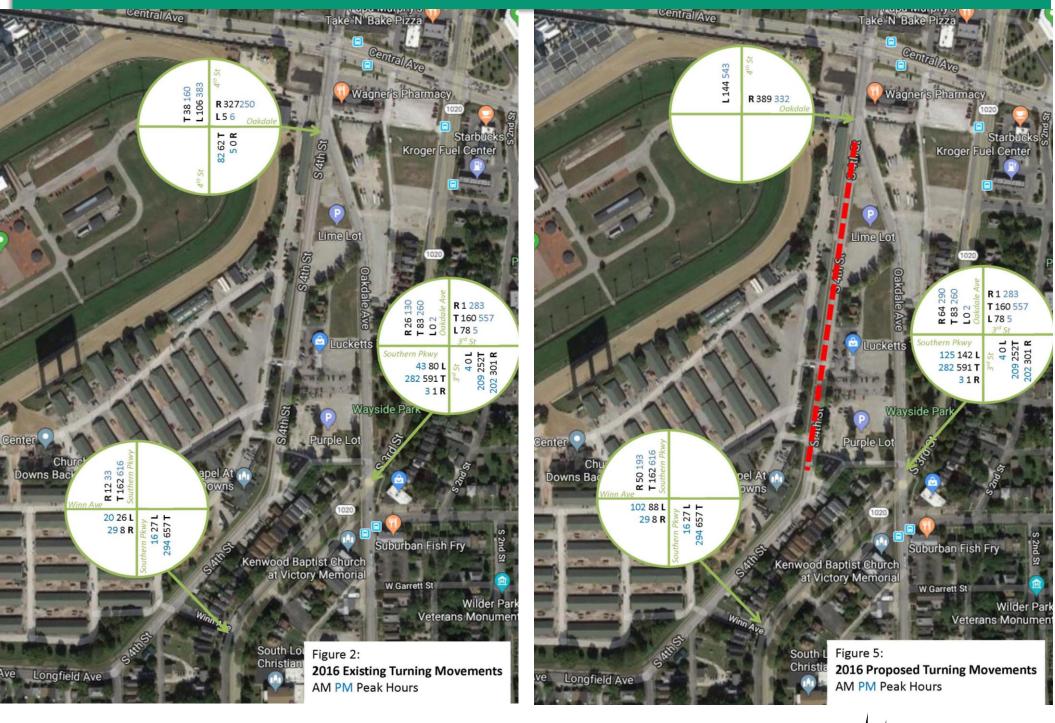

#### **Traffic Study Summary**

#### Traffic Study Summary – 4<sup>th</sup>/Oakdale Intersection

| Southbound, Left       |                    |     |                    |  |  |
|------------------------|--------------------|-----|--------------------|--|--|
|                        | AM                 | PM  | LOS (AM/PM)        |  |  |
| Existing               | 106                | 383 | A/A                |  |  |
| Proposed               | 144                | 543 | N/A                |  |  |
| Northbound, Left/Right |                    |     |                    |  |  |
| Northbound             | , Left/Right       |     |                    |  |  |
| Northbound             | , Left/Right<br>AM | PM  | LOS (AM/PM)        |  |  |
| Northbound<br>Existing |                    |     | LOS (AM/PM)<br>B/C |  |  |

| Southbound | , Left |     | Sc |
|------------|--------|-----|----|
|            | AM     | PM  | A  |
| Increase   | 38     | 160 | PN |

| Southbound, Left |                    |  |  |  |
|------------------|--------------------|--|--|--|
| AM               | AM 0.6 car/minute  |  |  |  |
| PM               | PM 2.6 cars/minute |  |  |  |

| Northbound, Left/Right |    |    | Northbound, Left/Right |                 |  |
|------------------------|----|----|------------------------|-----------------|--|
|                        | AM | PM | AM                     | 1.0 car/minute  |  |
| Increase               | 62 | 82 | PM                     | 1.4 cars/minute |  |
|                        |    |    |                        | Churchill Downs |  |

#### Traffic Study Summary – 3<sup>rd</sup> /Oakdale Intersection

| Southbound, Right |    | Southbound, Right |             | Southbound, Right |    |     |    |                 |
|-------------------|----|-------------------|-------------|-------------------|----|-----|----|-----------------|
|                   | AM | PM                | LOS (AM/PM) |                   | AM | PM  | AM | 0.6 car/minute  |
| Existing          | 26 | 130               | C/C         | Increase          | 38 | 160 | PM | 2.7 cars/minute |
| Proposed          | 64 | 290               | C/C         |                   |    |     |    |                 |

| Eastbound, Left |     |     |             |  |  |
|-----------------|-----|-----|-------------|--|--|
|                 | AM  | PM  | LOS (AM/PM) |  |  |
| Existing        | 80  | 43  | C/C         |  |  |
| Proposed        | 142 | 125 | C/C         |  |  |

| Eastbound | , Left |    | Eastb | ound, I |
|-----------|--------|----|-------|---------|
|           | AM     | PM | AM    | 1.0 c   |
| Increase  | 62     | 82 | PM    | 1.4 c   |
|           |        |    |       |         |

| Eastbound, Left |                 |  |  |  |  |
|-----------------|-----------------|--|--|--|--|
| ١M              | 1.0 car/minute  |  |  |  |  |
| PM              | 1.4 cars/minute |  |  |  |  |
| 4               | Churchill Downs |  |  |  |  |

#### **Traffic Study Summary – Winn/Southern Parkway Intersection**

| Southbound, Right |    |     |             |  |  |
|-------------------|----|-----|-------------|--|--|
|                   | AM | PM  | LOS (AM/PM) |  |  |
| Existing          | 12 | 33  | A/A         |  |  |
| Proposed          | 50 | 193 | A/A         |  |  |

| Southbound, Right |   |     | Southbound, Right |                 |  |
|-------------------|---|-----|-------------------|-----------------|--|
| A                 | M | PM  | AM                | 0.6 car/minute  |  |
| Increase 3        | 8 | 160 | PM                | 2.7 cars/minute |  |

| Eastbound, Left |    |     |             |  |
|-----------------|----|-----|-------------|--|
|                 | AM | PM  | LOS (AM/PM) |  |
| Existing        | 26 | 20  | B/B         |  |
| Proposed        | 88 | 102 | B/C         |  |

| Eastbound, Left |    |    | Eastbound, Left/Thru |                 |
|-----------------|----|----|----------------------|-----------------|
|                 | AM | PM | AM                   | 1.0 car/minute  |
| Increase        | 62 | 82 | PM                   | 1.4 cars/minute |
|                 |    |    |                      | Churchill Down  |