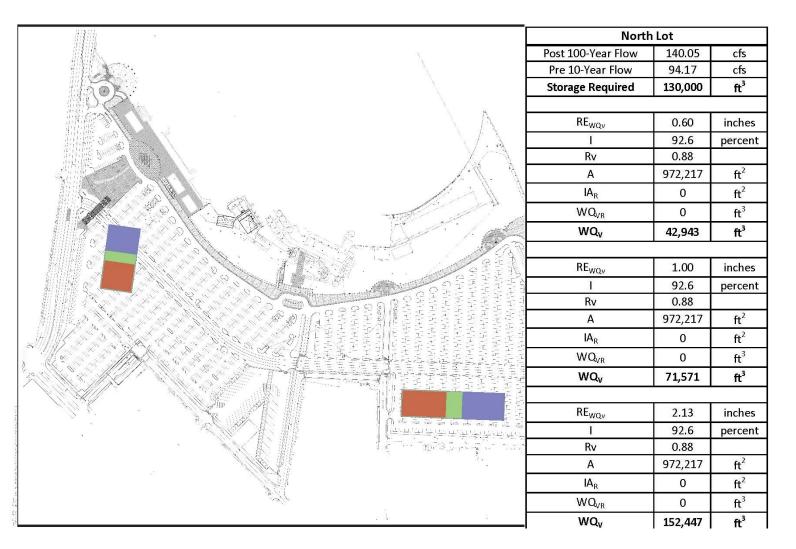

## **Underground Infiltration/Detention Sizing**

| South Lot & Interior Wall |           |                 |  |  |  |
|---------------------------|-----------|-----------------|--|--|--|
| Post 100-Year Flow        | 231.87    | cfs             |  |  |  |
| Pre 10-Year Flow          | 170.39    | cfs             |  |  |  |
| Storage Required          | 165,000   | ft <sup>3</sup> |  |  |  |
|                           |           |                 |  |  |  |
| RE <sub>WQv</sub>         | 0.60      | inches          |  |  |  |
| L                         | 91.6      | percent         |  |  |  |
| Rv                        | 0.87      |                 |  |  |  |
| А                         | 1,370,383 | ft <sup>2</sup> |  |  |  |
| IA <sub>R</sub>           | 0         | ft <sup>2</sup> |  |  |  |
| WQ <sub>VR</sub>          | 0         | ft <sup>3</sup> |  |  |  |
| WQv                       | 59,913    | ft <sup>3</sup> |  |  |  |
|                           |           |                 |  |  |  |
| RE <sub>WQv</sub>         | 1.00      | inches          |  |  |  |
| I                         | 91.6      | percent         |  |  |  |
| Rv                        | 0.87      |                 |  |  |  |
| А                         | 1,370,383 | ft <sup>2</sup> |  |  |  |
| IA <sub>R</sub>           | 0         | ft <sup>2</sup> |  |  |  |
| WQ <sub>VR</sub>          | 0         | $ft^3$          |  |  |  |
| WQ <sub>v</sub>           | 99,855    | ft <sup>3</sup> |  |  |  |
|                           |           |                 |  |  |  |
| RE <sub>WQv</sub>         | 2.13      | inches          |  |  |  |
| I                         | 91.6      | percent         |  |  |  |
| Rv                        | 0.87      |                 |  |  |  |
| А                         | 1,370,383 | ft <sup>2</sup> |  |  |  |
| IA <sub>R</sub>           | 0         | ft <sup>2</sup> |  |  |  |
| WQ <sub>VR</sub>          | 0         | ft <sup>3</sup> |  |  |  |
| WQ <sub>v</sub>           | 212,692   | ft <sup>3</sup> |  |  |  |