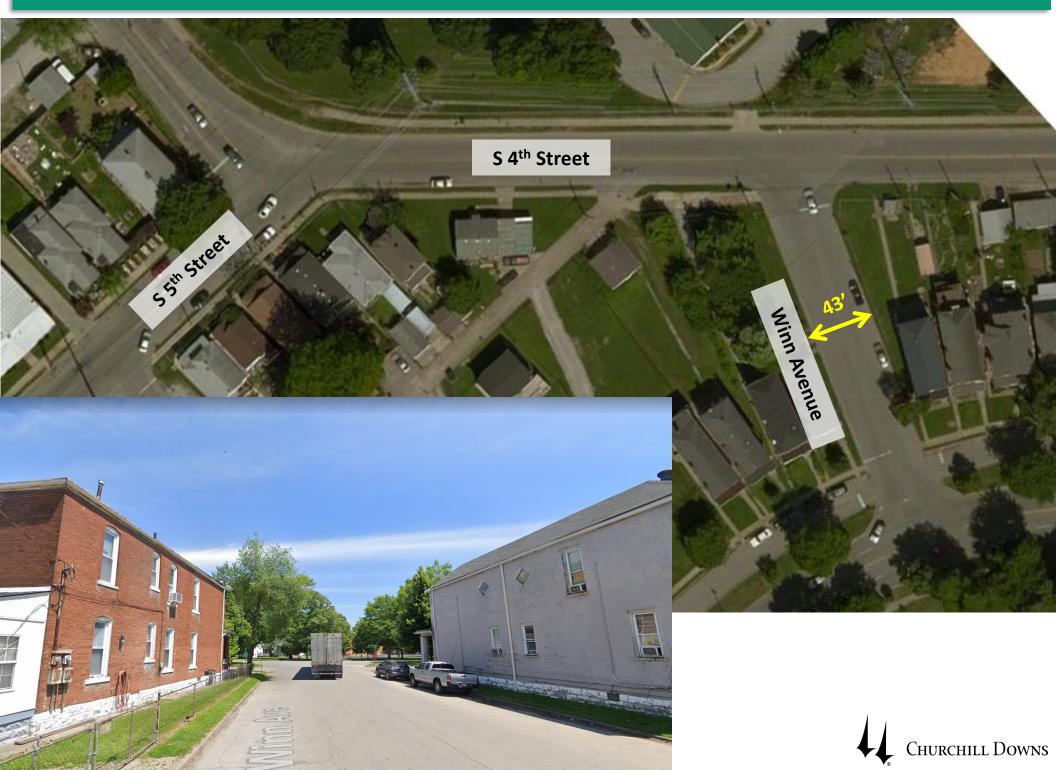

#### Winn Avenue – Existing Conditions

#### **Existing Conditions / Possible Conflict Points**

- Non-signalized intersection w/ poor sightlines
- 2 crashes / Million Vehicles (KSP)
- Detour path through lighted intersection w/ 1.3 crashes/million cars