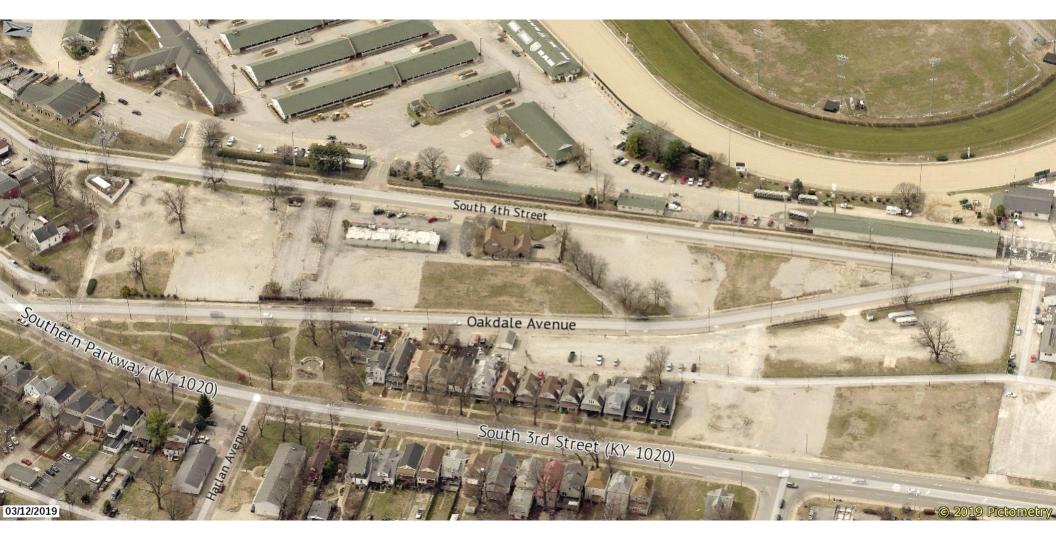

#### Aerial Vicinity & Closure Area: S 4<sup>th</sup> Street & Oakdale Terrace

CHURCHILL DOWNS