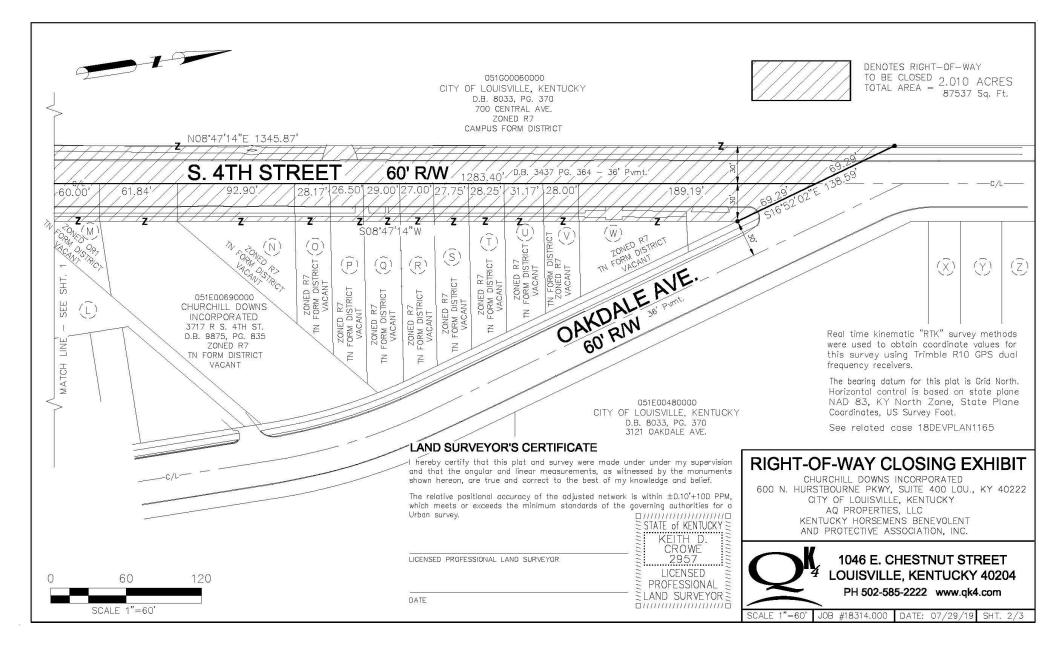

#### **Closure Plat**

#### **Closure Plat**

| (A)<br>MICHAEL BELL<br>STEPHANIE BELL<br>D.B. 9312, PG. 381<br>3814 SOUTHERN PKWY                                               | ADJACENT PROPERTY<br>OWNERS                                                                                                                                                                                                    | 051E00600000<br>CHURCHILL DOWNS INCORPORATED<br>D.B. 7206, PG. 448<br>3701 S. 4TH ST.                                                                                            |                                                                                                                                                                                                                                                                                                                                                                                                                                                                                                                                                                                                                                                                                                                                                                                                                                                                                                                                                                                                                                                                                                                                                                                                                                                                                                                                                                                                                                                                                                                                                                                                                                                                                                                                                                                                                                                                                                                                                                                                                                                                                                                                |
|---------------------------------------------------------------------------------------------------------------------------------|--------------------------------------------------------------------------------------------------------------------------------------------------------------------------------------------------------------------------------|----------------------------------------------------------------------------------------------------------------------------------------------------------------------------------|--------------------------------------------------------------------------------------------------------------------------------------------------------------------------------------------------------------------------------------------------------------------------------------------------------------------------------------------------------------------------------------------------------------------------------------------------------------------------------------------------------------------------------------------------------------------------------------------------------------------------------------------------------------------------------------------------------------------------------------------------------------------------------------------------------------------------------------------------------------------------------------------------------------------------------------------------------------------------------------------------------------------------------------------------------------------------------------------------------------------------------------------------------------------------------------------------------------------------------------------------------------------------------------------------------------------------------------------------------------------------------------------------------------------------------------------------------------------------------------------------------------------------------------------------------------------------------------------------------------------------------------------------------------------------------------------------------------------------------------------------------------------------------------------------------------------------------------------------------------------------------------------------------------------------------------------------------------------------------------------------------------------------------------------------------------------------------------------------------------------------------|
| (B) 051F100340000<br>GENE C. BELL<br>D.B. 6191, PG. 547<br>3812 SOUTHERN PKWY                                                   | 051E00680000<br>(N) CHURCHILL DOWNS INCORPORATED<br>D.B. 9875, PG. 835<br>3717 S. 4TH ST.<br>051E00670000                                                                                                                      | 051E00590000<br>(W) CHURCHILL DOWNS INCORPORATED<br>D.B. 7146, PG. 680<br>3141 S. 4TH ST.<br>051E00460000                                                                        | CHURCHILL DOWNS                                                                                                                                                                                                                                                                                                                                                                                                                                                                                                                                                                                                                                                                                                                                                                                                                                                                                                                                                                                                                                                                                                                                                                                                                                                                                                                                                                                                                                                                                                                                                                                                                                                                                                                                                                                                                                                                                                                                                                                                                                                                                                                |
| (C)<br>ERIC JAMIESON<br>D.B. 10330, PG. 21<br>3810 SOUTHERN PKWY                                                                | <ul> <li>CHURCHILL DOWNS INCORPORATED</li> <li>D.B. 9710, PC. 593</li> <li>3715 S. 4TH ST.</li> <li>051E00660000</li> </ul>                                                                                                    | <ul> <li>CHURCHILL DOWNS INCORPORATED</li> <li>D.B. 6050, PG. 684</li> <li>3117 S. 4TH ST.</li> <li>051E00450000</li> <li>CITY OF LOUISVILLE, KENTUCKY</li> </ul>                | SOUTHERN PKWY S. 4TH ST.                                                                                                                                                                                                                                                                                                                                                                                                                                                                                                                                                                                                                                                                                                                                                                                                                                                                                                                                                                                                                                                                                                                                                                                                                                                                                                                                                                                                                                                                                                                                                                                                                                                                                                                                                                                                                                                                                                                                                                                                                                                                                                       |
| (D)<br>JOHN R. ELLIS, III<br>JANE M. ELLIS, III<br>JANE M. ELLIS<br>D.B. 9420, PG. 918<br>3806 SOUTHERN PKWY<br>051F00370000    | <ul> <li>(P) CITY OF LOUISVILLE, KENTUCKY</li> <li>D.B. 8033, PG. 370</li> <li>3713 S. 4TH ST.</li> <li>051E00650000</li> <li>(Q) CHURCHILL DOWNS INCORPORATED</li> <li>D.B. 7138, PG. 495</li> <li>3711 S. 4TH ST.</li> </ul> | <ul> <li>D.B. 8033, PG. 370</li> <li>3113 S. 4TH ST.</li> <li>051E00440000</li> <li>CHURCHILL DOWNS INCORPORATED</li> <li>D.B. 5855, PG. 778</li> <li>3111 S. 4TH ST.</li> </ul> | S. 3RD ST.                                                                                                                                                                                                                                                                                                                                                                                                                                                                                                                                                                                                                                                                                                                                                                                                                                                                                                                                                                                                                                                                                                                                                                                                                                                                                                                                                                                                                                                                                                                                                                                                                                                                                                                                                                                                                                                                                                                                                                                                                                                                                                                     |
| (Ê) GEORGE T. PAYNE<br>D.B. 4985, PG. 730<br>3804 SOUTHERN PKWY                                                                 | (R) 051E00640000<br>OTY OF LOUISVILLE, KENTUCKY<br>D.B. 7885, PG. 40<br>3709 S. 41H ST.                                                                                                                                        | APPLICANTS                                                                                                                                                                       | S. 2ND ST. HANDRAND                                                                                                                                                                                                                                                                                                                                                                                                                                                                                                                                                                                                                                                                                                                                                                                                                                                                                                                                                                                                                                                                                                                                                                                                                                                                                                                                                                                                                                                                                                                                                                                                                                                                                                                                                                                                                                                                                                                                                                                                                                                                                                            |
| 051F00380000<br>(F) KEVIN D. TRIPLETT<br>D.B. 7700, PG. 842<br>3802 SOUTHERN PKWY                                               | (S) CHURCHILL DOWNS INCORPORATED<br>D.B. 9371, PG. 88<br>3707 S. 4TH ST.                                                                                                                                                       | CHURCHILL DOWNS INCORPORATED<br>600 n. hurstbourne pkwy, ste 400<br>louisville, ky 40222-5389                                                                                    | S. ISS ST. IF IS |
| (G) CHURCHILL DOWNS INCORPORATED<br>D.B. 5917, PG. 204<br>3800 SOUTHERN PKWY.                                                   | 0545000000                                                                                                                                                                                                                     | CITY OF LOUISVILLE, KENTUCKY<br>527 w. jefferson street<br>louisville, ky 40202–2814                                                                                             | CLOSURE NOTES:<br>1. BLANKET CROSS ACCESS AGREEMENT TO BE RECORDED AT OR                                                                                                                                                                                                                                                                                                                                                                                                                                                                                                                                                                                                                                                                                                                                                                                                                                                                                                                                                                                                                                                                                                                                                                                                                                                                                                                                                                                                                                                                                                                                                                                                                                                                                                                                                                                                                                                                                                                                                                                                                                                       |
| (H)<br>OS1600070000<br>CITY OF LOUISVILLE, KENTUCKY<br>D.B. 8033, PG. 370<br>051E01040000                                       | 05100 3. 41H 31.<br>051E00610000<br>(U) CHURCHILL DOWNS INCORPORATED<br>D.B. 10308, PG. 961<br>3703 S. 4TH ST.                                                                                                                 | AQ PROPERTIES, LLC<br>600 n. hurstbourne pkwy, ste 400<br>Louisville, ky 40222-5389                                                                                              | BEFORE THE TIME OF ROAD CLOSURE RECORDING.<br>2. PROPOSED USE OF AREA OF ROAD CLOSURE IS INTERNAL<br>CIRCULATION FOR EXPANDED BACKSIDE OPERATIONS AT CHURC                                                                                                                                                                                                                                                                                                                                                                                                                                                                                                                                                                                                                                                                                                                                                                                                                                                                                                                                                                                                                                                                                                                                                                                                                                                                                                                                                                                                                                                                                                                                                                                                                                                                                                                                                                                                                                                                                                                                                                     |
| ()<br>D.B. 8713, PG. 883 TRACT 1<br>3756 OAKDALE AVE.                                                                           | (V)<br>051E00600000<br>CHURCHILL DOWNS INCORPORATED<br>D.B. 7206, PG. 448<br>3701 S. 4TH ST.                                                                                                                                   | KENTUCKY HORSEMENS BENEVOLENT<br>AND PROTECTIVE ASSOCIATION, INC.<br>3733 S. 4TH STREET                                                                                          | DOWNS RACE TRACK.<br>3. UPON CLOSURE, 4TH STREET RIGHT-OF-WAY TO BE DEDICATE<br>A JOINT PUBLIC UTILITY EASEMENT TO SERVE THE EXISTING                                                                                                                                                                                                                                                                                                                                                                                                                                                                                                                                                                                                                                                                                                                                                                                                                                                                                                                                                                                                                                                                                                                                                                                                                                                                                                                                                                                                                                                                                                                                                                                                                                                                                                                                                                                                                                                                                                                                                                                          |
| (J) CHURCHILL DOWNS INCORPORATED<br>D.B. 9541, PG. 545<br>3750 OAKDALE AVE.                                                     | LAND SURVEYOR'S                                                                                                                                                                                                                | LOUISVILLE, KY 40214-1712                                                                                                                                                        | UTILITIES TO REMAIN WITHIN THE 4TH STREET CORRIDOR INCLU<br>BUT NOT LIMITED TO ELECTRIC, GAS TELECOMMUNICATIONS, AN<br>SEWER.                                                                                                                                                                                                                                                                                                                                                                                                                                                                                                                                                                                                                                                                                                                                                                                                                                                                                                                                                                                                                                                                                                                                                                                                                                                                                                                                                                                                                                                                                                                                                                                                                                                                                                                                                                                                                                                                                                                                                                                                  |
| (K)<br>AND PROTECTIVE ASSOCIATION, INC<br>D.B. 9681, PG. 547<br>3731 S. 4TH ST.                                                 | c. and that the angular and lin-<br>shown hereon, are true and c                                                                                                                                                               | t and survey were made under under my supervision<br>ear measurements, as witnessed by the monuments<br>correct to the best of my knowledge and belief.                          | RIGHT-OF-WAY CLOSING EXHIB<br>CHURCHILL DOWNS INCORPORATED<br>600 N. HURSTBOURNE PKWY, SUITE 400 LOU., KY 402                                                                                                                                                                                                                                                                                                                                                                                                                                                                                                                                                                                                                                                                                                                                                                                                                                                                                                                                                                                                                                                                                                                                                                                                                                                                                                                                                                                                                                                                                                                                                                                                                                                                                                                                                                                                                                                                                                                                                                                                                  |
| (L) AND PROTECTIVE ASSOCIATION, IN<br>D.B. 9681, PG. 547<br>3729 S. 4TH ST.                                                     | which meets or exceeds the r<br>NT Urban survey.                                                                                                                                                                               | cy of the adjusted network is within ±0.10 <sup>+</sup> +100 PPM,<br>minimum standards of the governing authorities for a<br>STATE of KENTUCKY<br>KEITH D.<br>SURVEYOR           | CITY OF LOUISVILLE, KENTUCKY<br>AQ PROPERTIES, LLC<br>KENTUCKY HORSEMENS BENEVOLENT<br>AND PROTECTIVE ASSOCIATION, INC.                                                                                                                                                                                                                                                                                                                                                                                                                                                                                                                                                                                                                                                                                                                                                                                                                                                                                                                                                                                                                                                                                                                                                                                                                                                                                                                                                                                                                                                                                                                                                                                                                                                                                                                                                                                                                                                                                                                                                                                                        |
| (M)<br>051E00700000<br>KENTUCKY HORSEMENS BENEVOLET<br>AND PROTECTIVE ASSOCIATION, INF<br>D.B. 9681, PG. 547<br>3727 S. 41H ST. | C                                                                                                                                                                                                                              | SURVEYOR 2957<br>LICENSED<br>PROFESSIONAL                                                                                                                                        | 4 1046 E. CHESTNUT STREET<br>LOUISVILLE, KENTUCKY 40204<br>PH 502-585-2222 www.qk4.com                                                                                                                                                                                                                                                                                                                                                                                                                                                                                                                                                                                                                                                                                                                                                                                                                                                                                                                                                                                                                                                                                                                                                                                                                                                                                                                                                                                                                                                                                                                                                                                                                                                                                                                                                                                                                                                                                                                                                                                                                                         |
|                                                                                                                                 | DATE                                                                                                                                                                                                                           |                                                                                                                                                                                  | JOB #18314.000 DATE: 07/29/19 SHT. 3                                                                                                                                                                                                                                                                                                                                                                                                                                                                                                                                                                                                                                                                                                                                                                                                                                                                                                                                                                                                                                                                                                                                                                                                                                                                                                                                                                                                                                                                                                                                                                                                                                                                                                                                                                                                                                                                                                                                                                                                                                                                                           |