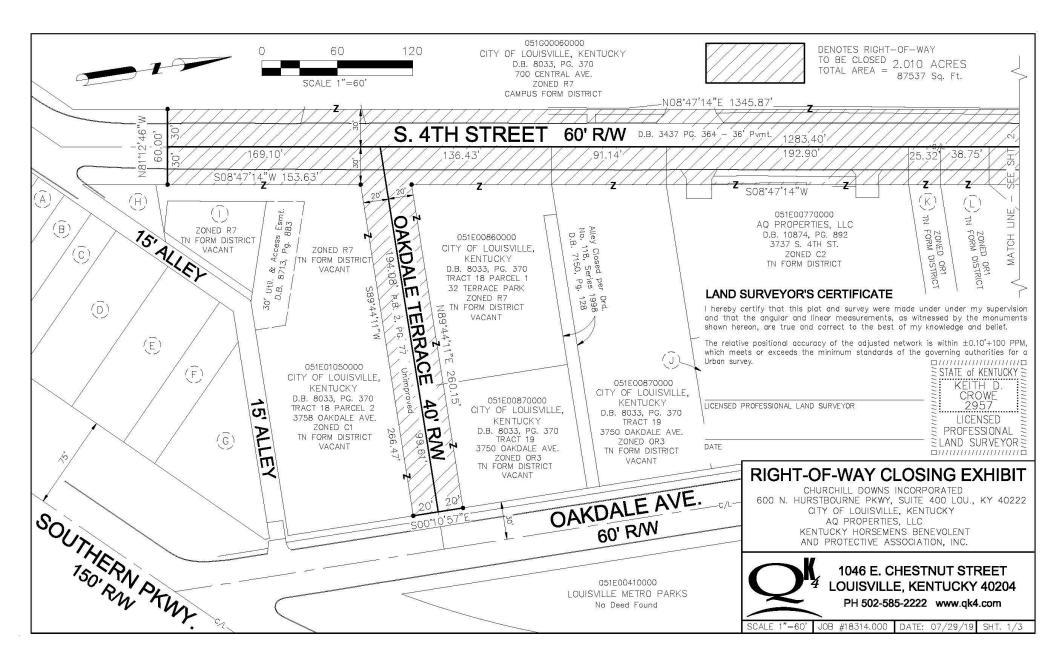

#### **Closure Plat**

#### **Closure Plat**

| (A)<br>MICHAEL BELL<br>STEPHANIE BELL<br>D.B. 9312, PG. 381<br>3814 SOUTHERN PKWY                                               | ADJACENT PROPERTY<br>OWNERS                                                                                                                                                                                                    | 051E00600000<br>CHURCHILL DOWNS INCORPORATED<br>D.B. 7206, PG. 448<br>3701 S. 4TH ST.                                                                                            |                                                                                                                                                                                                                                                                                                                                                                                                                                                                                                                                                                                                                                                                                                                                                                                                                                                                                                                                                                                                                                                                                                                                                                                                                                                                                                                                                                                                                                                                                                                                                                                                                                                                                                                                                                                                                                                                                                                                                                                                                                                                                                                                |
|---------------------------------------------------------------------------------------------------------------------------------|--------------------------------------------------------------------------------------------------------------------------------------------------------------------------------------------------------------------------------|----------------------------------------------------------------------------------------------------------------------------------------------------------------------------------|--------------------------------------------------------------------------------------------------------------------------------------------------------------------------------------------------------------------------------------------------------------------------------------------------------------------------------------------------------------------------------------------------------------------------------------------------------------------------------------------------------------------------------------------------------------------------------------------------------------------------------------------------------------------------------------------------------------------------------------------------------------------------------------------------------------------------------------------------------------------------------------------------------------------------------------------------------------------------------------------------------------------------------------------------------------------------------------------------------------------------------------------------------------------------------------------------------------------------------------------------------------------------------------------------------------------------------------------------------------------------------------------------------------------------------------------------------------------------------------------------------------------------------------------------------------------------------------------------------------------------------------------------------------------------------------------------------------------------------------------------------------------------------------------------------------------------------------------------------------------------------------------------------------------------------------------------------------------------------------------------------------------------------------------------------------------------------------------------------------------------------|
| (B) 051F100340000<br>GENE C. BELL<br>D.B. 6191, PG. 547<br>3812 SOUTHERN PKWY                                                   | 051E00680000<br>(N) CHURCHILL DOWNS INCORPORATED<br>D.B. 9875, PG. 835<br>3717 S. 4TH ST.<br>051E00670000                                                                                                                      | 051E00590000<br>(W) CHURCHILL DOWNS INCORPORATED<br>D.B. 7146, PG. 680<br>3141 S. 4TH ST.<br>051E00460000                                                                        | CHURCHILL DOWNS                                                                                                                                                                                                                                                                                                                                                                                                                                                                                                                                                                                                                                                                                                                                                                                                                                                                                                                                                                                                                                                                                                                                                                                                                                                                                                                                                                                                                                                                                                                                                                                                                                                                                                                                                                                                                                                                                                                                                                                                                                                                                                                |
| (C)<br>ERIC JAMIESON<br>D.B. 10330, PG. 21<br>3810 SOUTHERN PKWY                                                                | <ul> <li>CHURCHILL DOWNS INCORPORATED</li> <li>D.B. 9710, PC. 593</li> <li>3715 S. 4TH ST.</li> <li>051E00660000</li> </ul>                                                                                                    | <ul> <li>CHURCHILL DOWNS INCORPORATED</li> <li>D.B. 6050, PG. 684</li> <li>3117 S. 4TH ST.</li> <li>051E00450000</li> <li>CITY OF LOUISVILLE, KENTUCKY</li> </ul>                | SOUTHERN PKWY S. 4TH ST.                                                                                                                                                                                                                                                                                                                                                                                                                                                                                                                                                                                                                                                                                                                                                                                                                                                                                                                                                                                                                                                                                                                                                                                                                                                                                                                                                                                                                                                                                                                                                                                                                                                                                                                                                                                                                                                                                                                                                                                                                                                                                                       |
| (D)<br>JOHN R. ELLIS, III<br>JANE M. ELLIS, III<br>JANE M. ELLIS<br>D.B. 9420, PG. 918<br>3806 SOUTHERN PKWY<br>051F00370000    | <ul> <li>(P) CITY OF LOUISVILLE, KENTUCKY</li> <li>D.B. 8033, PG. 370</li> <li>3713 S. 4TH ST.</li> <li>051E00650000</li> <li>(Q) CHURCHILL DOWNS INCORPORATED</li> <li>D.B. 7138, PG. 495</li> <li>3711 S. 4TH ST.</li> </ul> | <ul> <li>D.B. 8033, PG. 370</li> <li>3113 S. 4TH ST.</li> <li>051E00440000</li> <li>CHURCHILL DOWNS INCORPORATED</li> <li>D.B. 5855, PG. 778</li> <li>3111 S. 4TH ST.</li> </ul> | S. 3RD ST.                                                                                                                                                                                                                                                                                                                                                                                                                                                                                                                                                                                                                                                                                                                                                                                                                                                                                                                                                                                                                                                                                                                                                                                                                                                                                                                                                                                                                                                                                                                                                                                                                                                                                                                                                                                                                                                                                                                                                                                                                                                                                                                     |
| (Ê) GEORGE T. PAYNE<br>D.B. 4985, PG. 730<br>3804 SOUTHERN PKWY                                                                 | (R) 051E00640000<br>OTY OF LOUISVILLE, KENTUCKY<br>D.B. 7885, PG. 40<br>3709 S. 41H ST.                                                                                                                                        | APPLICANTS                                                                                                                                                                       | S. 2ND ST. HANDRAND                                                                                                                                                                                                                                                                                                                                                                                                                                                                                                                                                                                                                                                                                                                                                                                                                                                                                                                                                                                                                                                                                                                                                                                                                                                                                                                                                                                                                                                                                                                                                                                                                                                                                                                                                                                                                                                                                                                                                                                                                                                                                                            |
| 051F00380000<br>(F) KEVIN D. TRIPLETT<br>D.B. 7700, PG. 842<br>3802 SOUTHERN PKWY                                               | (S) CHURCHILL DOWNS INCORPORATED<br>D.B. 9371, PG. 88<br>3707 S. 4TH ST.                                                                                                                                                       | CHURCHILL DOWNS INCORPORATED<br>600 n. hurstbourne pkwy, ste 400<br>louisville, ky 40222-5389                                                                                    | S. ISS ST. IF IS |
| (G) CHURCHILL DOWNS INCORPORATED<br>D.B. 5917, PG. 204<br>3800 SOUTHERN PKWY.                                                   | 0545000000                                                                                                                                                                                                                     | CITY OF LOUISVILLE, KENTUCKY<br>527 w. jefferson street<br>louisville, ky 40202–2814                                                                                             | CLOSURE NOTES:<br>1. BLANKET CROSS ACCESS AGREEMENT TO BE RECORDED AT OR                                                                                                                                                                                                                                                                                                                                                                                                                                                                                                                                                                                                                                                                                                                                                                                                                                                                                                                                                                                                                                                                                                                                                                                                                                                                                                                                                                                                                                                                                                                                                                                                                                                                                                                                                                                                                                                                                                                                                                                                                                                       |
| (H)<br>OS1600070000<br>CITY OF LOUISVILLE, KENTUCKY<br>D.B. 8033, PG. 370<br>051E01040000                                       | 05100 3. 41H 31.<br>051E00610000<br>(U) CHURCHILL DOWNS INCORPORATED<br>D.B. 10308, PG. 961<br>3703 S. 4TH ST.                                                                                                                 | AQ PROPERTIES, LLC<br>600 n. hurstbourne pkwy, ste 400<br>Louisville, ky 40222-5389                                                                                              | BEFORE THE TIME OF ROAD CLOSURE RECORDING.<br>2. PROPOSED USE OF AREA OF ROAD CLOSURE IS INTERNAL<br>CIRCULATION FOR EXPANDED BACKSIDE OPERATIONS AT CHURC                                                                                                                                                                                                                                                                                                                                                                                                                                                                                                                                                                                                                                                                                                                                                                                                                                                                                                                                                                                                                                                                                                                                                                                                                                                                                                                                                                                                                                                                                                                                                                                                                                                                                                                                                                                                                                                                                                                                                                     |
| ()<br>D.B. 8713, PG. 883 TRACT 1<br>3756 OAKDALE AVE.                                                                           | (V)<br>051E00600000<br>CHURCHILL DOWNS INCORPORATED<br>D.B. 7206, PG. 448<br>3701 S. 4TH ST.                                                                                                                                   | KENTUCKY HORSEMENS BENEVOLENT<br>AND PROTECTIVE ASSOCIATION, INC.<br>3733 S. 4TH STREET                                                                                          | DOWNS RACE TRACK.<br>3. UPON CLOSURE, 4TH STREET RIGHT-OF-WAY TO BE DEDICATE<br>A JOINT PUBLIC UTILITY EASEMENT TO SERVE THE EXISTING                                                                                                                                                                                                                                                                                                                                                                                                                                                                                                                                                                                                                                                                                                                                                                                                                                                                                                                                                                                                                                                                                                                                                                                                                                                                                                                                                                                                                                                                                                                                                                                                                                                                                                                                                                                                                                                                                                                                                                                          |
| (J) CHURCHILL DOWNS INCORPORATED<br>D.B. 9541, PG. 545<br>3750 OAKDALE AVE.                                                     | LAND SURVEYOR'S                                                                                                                                                                                                                | LOUISVILLE, KY 40214-1712                                                                                                                                                        | UTILITIES TO REMAIN WITHIN THE 4TH STREET CORRIDOR INCLU<br>BUT NOT LIMITED TO ELECTRIC, GAS TELECOMMUNICATIONS, AN<br>SEWER.                                                                                                                                                                                                                                                                                                                                                                                                                                                                                                                                                                                                                                                                                                                                                                                                                                                                                                                                                                                                                                                                                                                                                                                                                                                                                                                                                                                                                                                                                                                                                                                                                                                                                                                                                                                                                                                                                                                                                                                                  |
| (K)<br>AND PROTECTIVE ASSOCIATION, INC<br>D.B. 9681, PG. 547<br>3731 S. 4TH ST.                                                 | c. and that the angular and lin-<br>shown hereon, are true and c                                                                                                                                                               | t and survey were made under under my supervision<br>ear measurements, as witnessed by the monuments<br>correct to the best of my knowledge and belief.                          | RIGHT-OF-WAY CLOSING EXHIB<br>CHURCHILL DOWNS INCORPORATED<br>600 N. HURSTBOURNE PKWY, SUITE 400 LOU., KY 402                                                                                                                                                                                                                                                                                                                                                                                                                                                                                                                                                                                                                                                                                                                                                                                                                                                                                                                                                                                                                                                                                                                                                                                                                                                                                                                                                                                                                                                                                                                                                                                                                                                                                                                                                                                                                                                                                                                                                                                                                  |
| (L) AND PROTECTIVE ASSOCIATION, IN<br>D.B. 9681, PG. 547<br>3729 S. 4TH ST.                                                     | which meets or exceeds the r<br>NT Urban survey.                                                                                                                                                                               | cy of the adjusted network is within ±0.10 <sup>+</sup> +100 PPM,<br>minimum standards of the governing authorities for a<br>STATE of KENTUCKY<br>KEITH D.<br>SURVEYOR           | CITY OF LOUISVILLE, KENTUCKY<br>AQ PROPERTIES, LLC<br>KENTUCKY HORSEMENS BENEVOLENT<br>AND PROTECTIVE ASSOCIATION, INC.                                                                                                                                                                                                                                                                                                                                                                                                                                                                                                                                                                                                                                                                                                                                                                                                                                                                                                                                                                                                                                                                                                                                                                                                                                                                                                                                                                                                                                                                                                                                                                                                                                                                                                                                                                                                                                                                                                                                                                                                        |
| (M)<br>051E00700000<br>KENTUCKY HORSEMENS BENEVOLET<br>AND PROTECTIVE ASSOCIATION, INF<br>D.B. 9681, PG. 547<br>3727 S. 41H ST. | C                                                                                                                                                                                                                              | SURVEYOR 2957<br>LICENSED<br>PROFESSIONAL                                                                                                                                        | 4 1046 E. CHESTNUT STREET<br>LOUISVILLE, KENTUCKY 40204<br>PH 502-585-2222 www.qk4.com                                                                                                                                                                                                                                                                                                                                                                                                                                                                                                                                                                                                                                                                                                                                                                                                                                                                                                                                                                                                                                                                                                                                                                                                                                                                                                                                                                                                                                                                                                                                                                                                                                                                                                                                                                                                                                                                                                                                                                                                                                         |
|                                                                                                                                 | DATE                                                                                                                                                                                                                           |                                                                                                                                                                                  | JOB #18314.000 DATE: 07/29/19 SHT. 3                                                                                                                                                                                                                                                                                                                                                                                                                                                                                                                                                                                                                                                                                                                                                                                                                                                                                                                                                                                                                                                                                                                                                                                                                                                                                                                                                                                                                                                                                                                                                                                                                                                                                                                                                                                                                                                                                                                                                                                                                                                                                           |