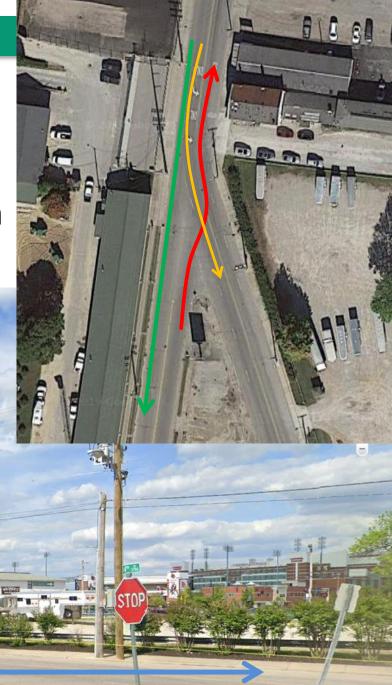

#### **Existing Conditions / Possible Conflict Points**

- Non-signalized intersection w/ poor sightlines
- 2 crashes / Million Vehicles (KSP)
- Detour path through lighted intersection w/ 1.3 crashes/million cars