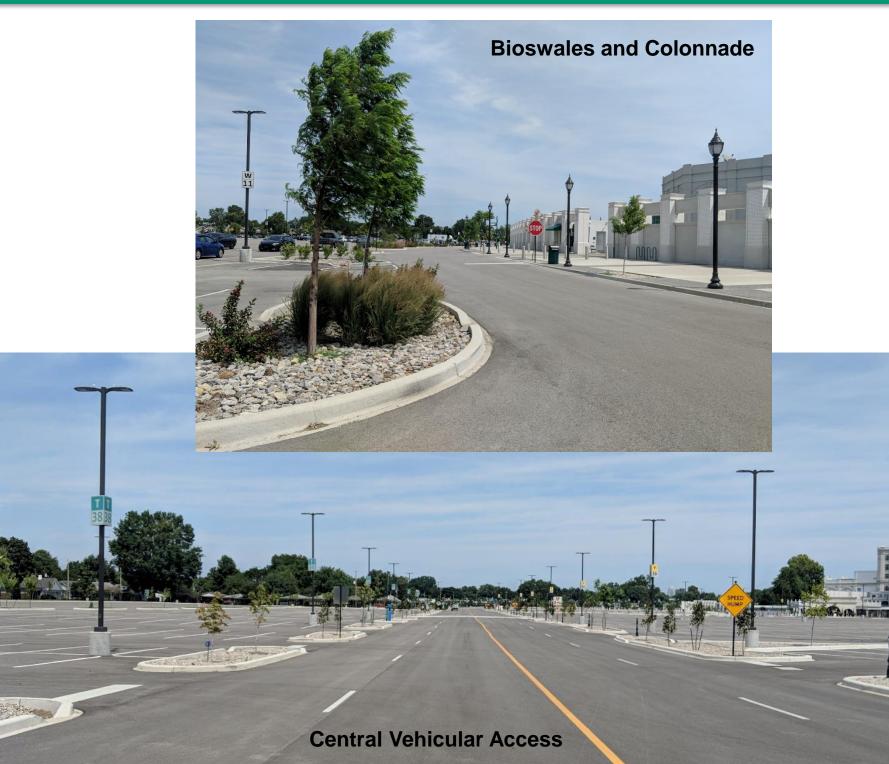

# Churchill Downs 4<sup>th</sup> Street / Oakdale Terrace Closure & Barn Facilities



## LD&T August 22, 2019



### Major Capital Improvements at Churchill Downs Since 2010

- 2010 Permanent Lighting for Track
- 2013 Paddock Plaza and The Mansion
- 2014 Big Board and Grandstand Pavilion
- 2015 Winners Circle Suites and The Courtyard
- 2016 Stakes Room and Turf Club
- 2017 Loft at Aristides Lounge and 2<sup>nd</sup> Floor Clubhouse
- 2018 Starting Gate Suites and Colonnade, Parking, and Transportation Project





## West Parking Lot Prior to Improvements



\*GOOGLE EARTH



## West Parking Lot Improvements





## West Parking Lot



## West Parking Lot



#### Plaza Area



## West Parking Lot











## A History of Flooding



## **Infiltration Basin Construction – Photo Overlay**



#### Aerial Vicinity & Closure Area: S 4<sup>th</sup> Street & Oakdale Terrace



CHURCHILL DOWNS

#### Site Plan



CHURCHILL DOWNS

north



#### Architectural Renderings



#### Neighborhood Meeting – 8/7/19 at 6:00 pm









#### **Closure Plat**





#### **Closure Plat**

| (A)<br>MICHAEL BELL<br>STEPHANIE BELL<br>D.B. 9312, PG. 381<br>3814 SOUTHERN PKWY                                               | ADJACENT PROPERTY<br>OWNERS                                                                                                                                                                                                    | 0