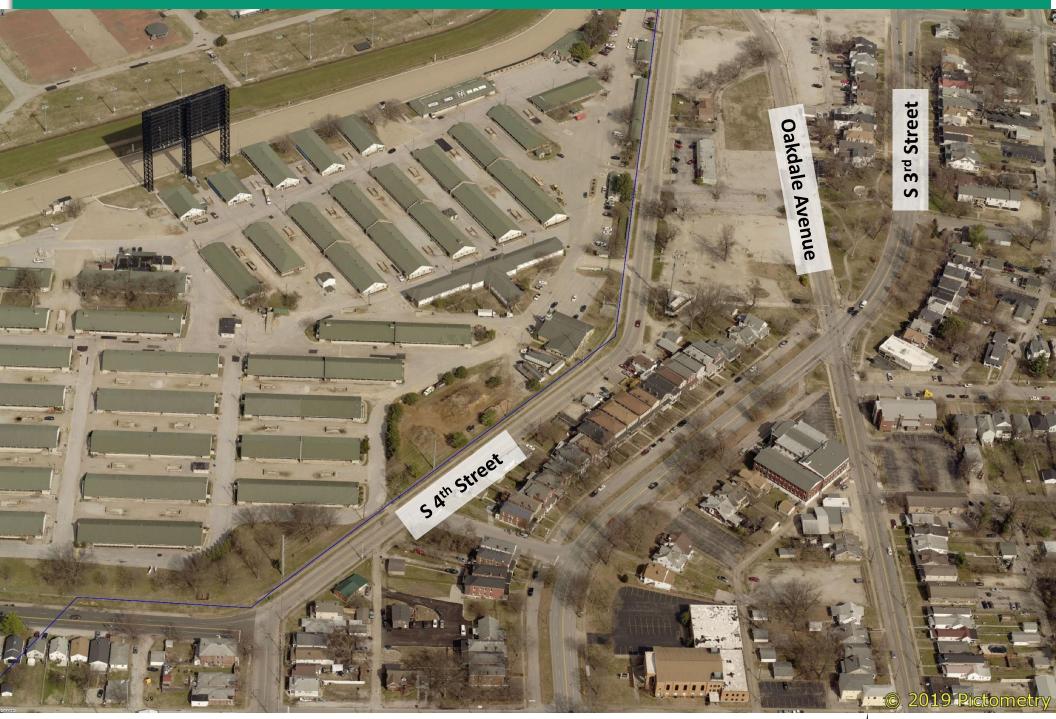

|



## Aerial Image



## Aerial Image





#### **Traffic Study Summary**





#### Traffic Study Summary – 4<sup>th</sup>/Oakdale Intersection





| Southbound, Left       |                    |     |                    |  |  |
|------------------------|--------------------|-----|--------------------|--|--|
|                        | AM                 | PM  | LOS (AM/PM)        |  |  |
| Existing               | 106                | 383 | A/A                |  |  |
| Proposed               | 144                | 543 | N/A                |  |  |
| Northbound, Left/Right |                    |     |                    |  |  |
| Northbound             | , Left/Right       |     |                    |  |  |
| Northbound             | , Left/Right<br>AM | PM  | LOS (AM/PM)        |  |  |
| Northbound<br>Existing |