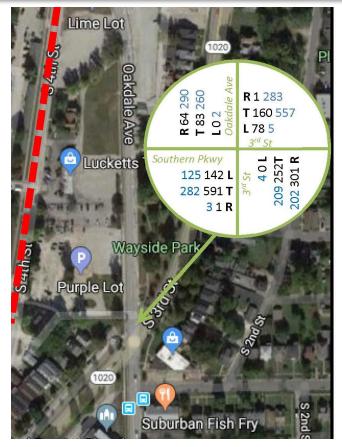

#### Traffic Study Summary – 4<sup>th</sup>/Oakdale Intersection

| Southbound, Left       |                    |     |                    |  |  |
|------------------------|--------------------|-----|--------------------|--|--|
|                        | AM                 | PM  | LOS (AM/PM)        |  |  |
| Existing               | 106                | 383 | A/A                |  |  |
| Proposed               | 144                | 543 | N/A                |  |  |
| Northbound, Left/Right |                    |     |                    |  |  |
| Northbound             | , Left/Right       |     |                    |  |  |
| Northbound             | , Left/Right<br>AM | PM  | LOS (AM/PM)        |  |  |
| Northbound<br>Existing |                    |     | LOS (AM/PM)<br>B/C |  |  |

#### Traffic Study Summary – 3<sup>rd</sup> /Oakdale Intersection

| Southbound, Right |    | Southbound, Right |             | Southbound, Right |    |     |    |                 |
|-------------------|----|-------------------|-------------|-------------------|----|-----|----|-----------------|
|                   | AM | PM                | LOS (AM/PM) |                   | AM | PM  | AM | 0.6 car/minute  |
| Existing          | 26 | 130               | C/C         | Increase          | 38 | 160 | PM | 2.7 cars/minute |
| Proposed          | 64 | 290               | C/C         |                   |    |     |    |                 |