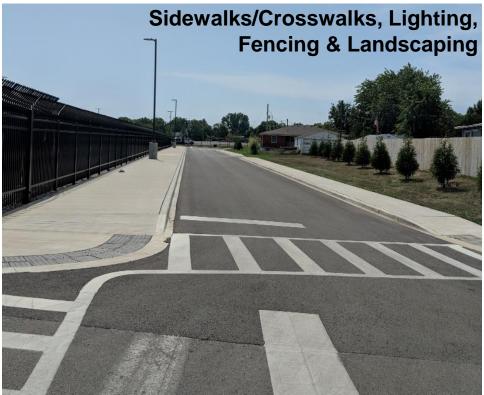

# Churchill Downs 4<sup>th</sup> Street / Oakdale Terrace Closure & Barn Facilities



## LD&T August 22, 2019



### Major Capital Improvements at Churchill Downs Since 2010

- 2010 Permanent Lighting for Track
- 2013 Paddock Plaza and The Mansion
- 2014 Big Board and Grandstand Pavilion
- 2015 Winners Circle Suites and The Courtyard
- 2016 Stakes Room and Turf Club
- 2017 Loft at Aristides Lounge and 2<sup>nd</sup> Floor Clubhouse
- 2018 Starting Gate Suites and Colonnade, Parking, and Transportation Project





## West Parking Lot Prior to Improvements



\*GOOGLE EARTH



## West Parking Lot Improvements





## West Parking Lot



## West Parking Lot



#### Plaza Area



## West Parking Lot











## A History of Flooding



## **Infiltration Basin Construction – Photo Overlay**



#### Aerial Vicinity & Closure Area: S 4<sup>th</sup> Street & Oakdale Terrace



CHURCHILL DOWNS

#### Site Plan



CHURCHILL DOWNS

north



#### Architectural Renderings



#### Neighborhood Meeting – 8/7/19 at 6:00 pm









#### **Closure Plat**





#### **Closure Plat**

| (A)<br>MICHAEL BELL<br>STEPHANIE BELL<br>D.B. 9312, PG. 381<br>3814 SOUTHERN PKWY                                               | ADJACENT PROPERTY<br>OWNERS                                                                                                                                                                                                    | 051E00600000<br>CHURCHILL DOWNS INCORPORATED<br>D.B. 7206, PG. 448<b