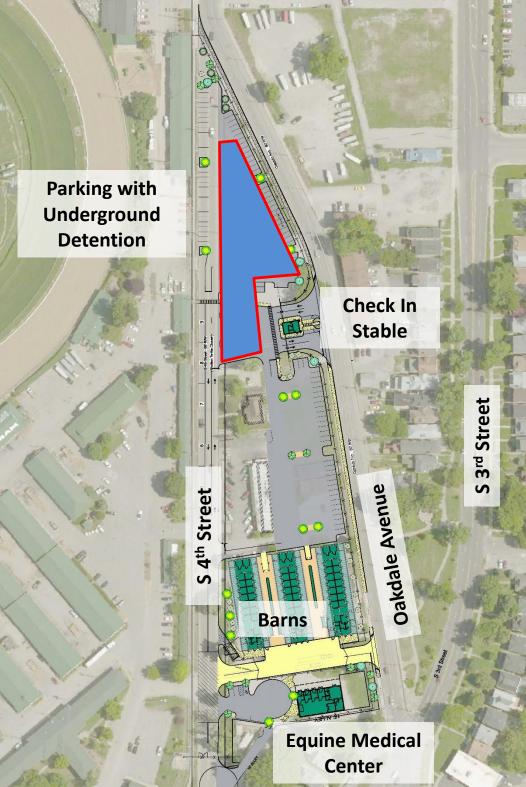

hurchill Down  |

#### LOS Drop Impacts





#### **Striping & Signage Improvements**



#### Winn Avenue – Existing Conditions



#### **Existing Conditions / Possible Conflict Points**

- Non-signalized intersection w/ poor sightlines
- 2 crashes / Million Vehicles (KSP)
- Detour path through lighted intersection w/ 1.3 crashes/million cars



# Safety Improvements – Removal of Backside Traffic and Associated Early Morning Truck Noise from Deliveries on 4<sup>th</sup>



Churchill Downs





## Safety Improvements – Existing Route into Backside via Southern Pkwy./Oakdale



#### Alley Modifications – One Way East





#### Alley Modifications – One Way West





#### Alley Modifications – Combination of Convert to Pedestrian & Two Way





## **Proposed Underground Detention**



north



## **Underground Infiltration/Detention Sizing**



| South Lot & Interior Wall |           |                 |  |  |  |
|---------------------------|-----------|-----------------|--|--|--|
| Post 100-Year Flow        | 231.87    | cfs             |  |  |  |
| Pre 10-Year Flow          | 170.39    | cfs             |  |  |  |
| Storage Required          | 165,000   | ft <sup>3</sup> |  |  |  |
|                           |           |                 |  |  |  |
| RE <sub>WQv</sub>         | 0.60      | inches          |  |  |  |
| L                         | 91.6      | percent         |  |  |  |
| Rv                        | 0.87      |                 |  |  |  |
| А                         | 1,370,383 | ft <sup>2</sup> |  |  |  |
| IA <sub>R</sub>           | 0         | ft <sup>2</sup