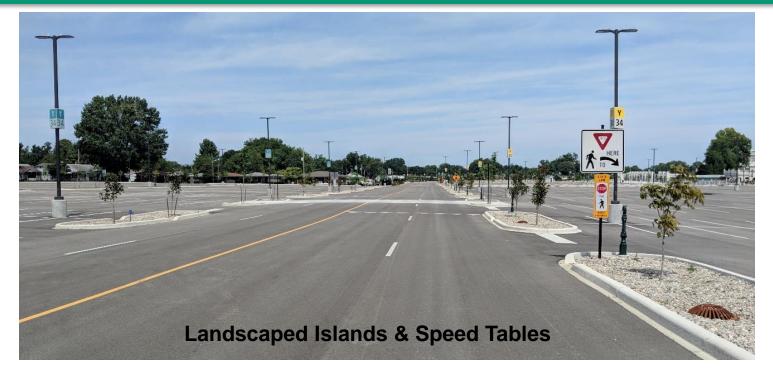

# Churchill Downs 4<sup>th</sup> Street / Oakdale Terrace Closure & Barn Facilities



## LD&T August 22, 2019



### Major Capital Improvements at Churchill Downs Since 2010

- 2010 Permanent Lighting for Track
- 2013 Paddock Plaza and The Mansion
- 2014 Big Board and Grandstand Pavilion
- 2015 Winners Circle Suites and The Courtyard
- 2016 Stakes Room and Turf Club
- 2017 Loft at Aristides Lounge and 2<sup>nd</sup> Floor Clubhouse
- 2018 Starting Gate Suites and Colonnade, Parking, and Transportation Project





## West Parking Lot Prior to Improvements



\*GOOGLE EARTH



## West Parking Lot Improvements





## West Parking Lot



## West Parking Lot



#### Plaza Area



## West Parking Lot











## A History of Flooding



## **Infiltration Basin Construction – Photo Overlay**



#### Aerial Vicinity & Closure Area: S 4<sup>th</sup> Street & Oakdale Terrace



CHURCHILL DOWNS

#### Site Plan



CHURCHILL DOWNS

north



#### Architectural Renderings



#### Neighborhood Meeting – 8/7/19 at 6:00 pm









#### **Closure Plat**





#### **Closure Plat**

| (A)<br>MICHAEL BELL<br>STEPHANIE BELL<br>D.B. 9312, PG. 381<br>3814 SOUTHERN PKWY                                               | ADJACENT PROPERTY<br>OWNERS                                                                                                                                                                                                    | 051E00600000<br>CHURCHILL DOWNS INCORPORATED<br>D.B. 7206, PG. 448