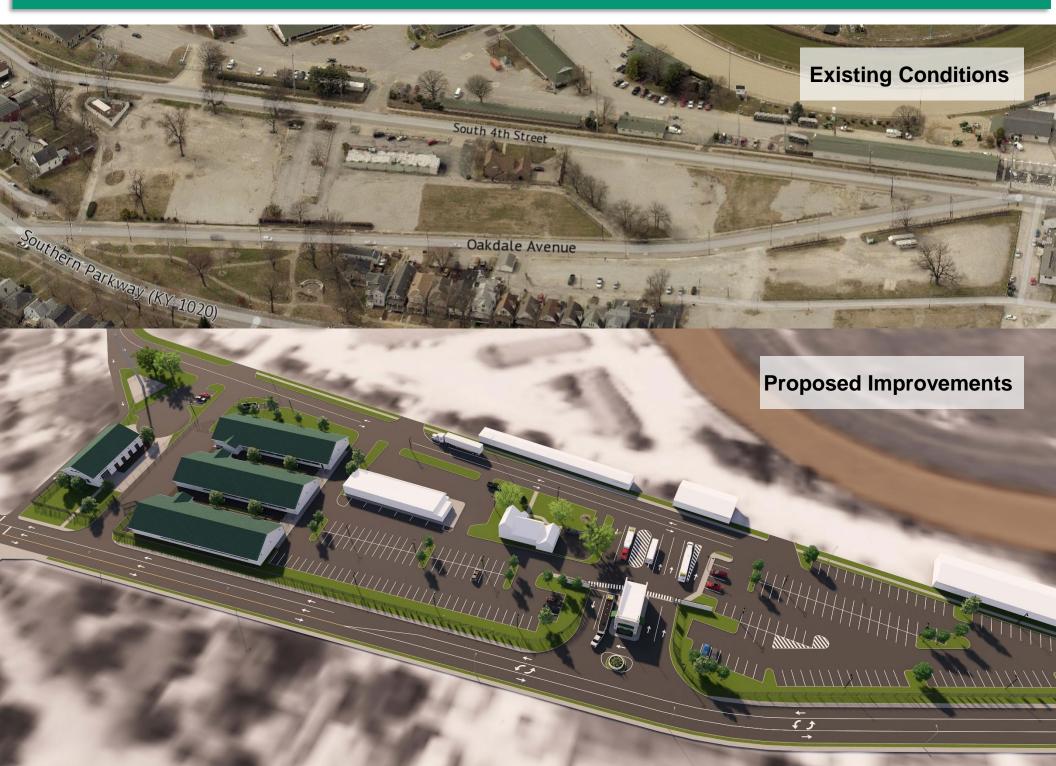

2010 Permanent Lighting for Track
- 2013 Paddock Plaza and The Mansion
- 2014 Big Board and Grandstand Pavilion
- 2015 Winners Circle Suites and The Courtyard
- 2016 Stakes Room and Turf Club
- 2017 Loft at Aristides Lounge and 2<sup>nd</sup> Floor Clubhouse
- 2018 Starting Gate Suites and Colonnade, Parking, and Transportation Project





## West Parking Lot Prior to Improvements



\*GOOGLE EARTH



## West Parking Lot Improvements





## West Parking Lot



## West Parking Lot



#### Plaza Area



## West Parking Lot











## A History of Flooding



## **Infiltration Basin Construction – Photo Overlay**



#### Aerial Vicinity & Closure Area: S 4<sup>th</sup> Street & Oakdale Terrace



CHURCHILL DOWNS

#### Site Plan



CHURCHILL DOWNS

north



#### Architectural Renderings



#### Neighborhood Meeting – 8/7/19 at 6:00 pm









#### **Closure Plat**





#### **Closure Plat**

| (A)<br>MICHAEL BELL<br>STEPHANIE BELL<br>D.B. 9312, PG. 381<br>3814 SOUTHERN PKWY                                               | ADJACENT PROPERTY<br>OWNERS                                                                                                                                                                                                    | 051E00600000<br>CHURCHILL DOWNS INCORPORATED<br>D.B. 7206, PG. 448<br>3701 S. 4TH ST.                                                                                            |