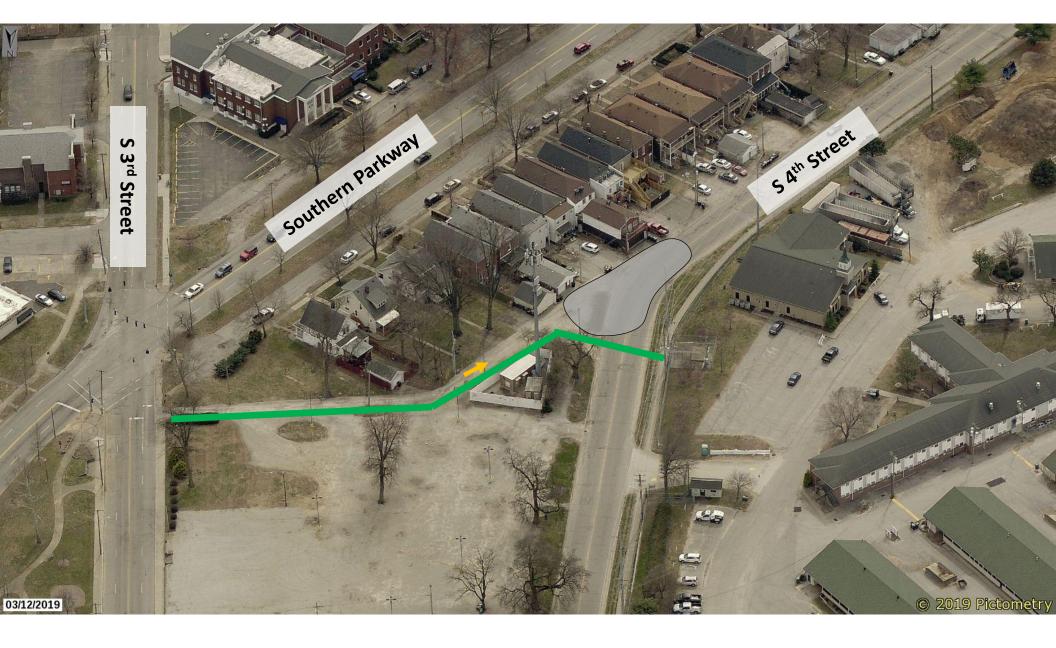

#### Aerial Vicinity & Closure Area: S 4<sup>th</sup> Street & Oakdale Terrace

CHURCHILL DOWNS