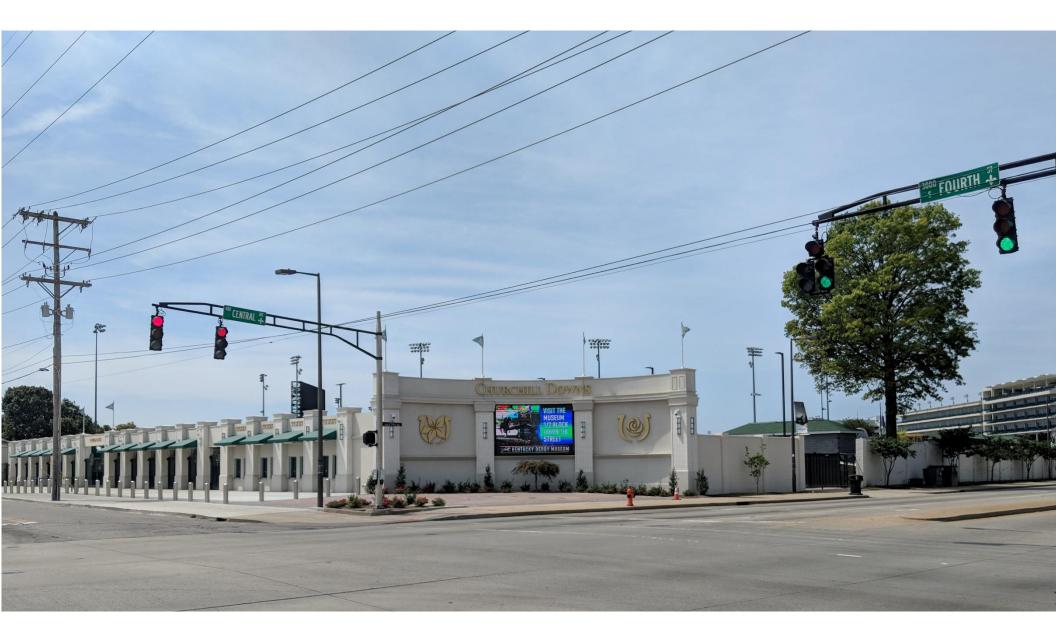

# Churchill Downs 4<sup>th</sup> Street / Oakdale Terrace Closure & Barn Facilities



## LD&T August 22, 2019



### Major Capital Improvements at Churchill Downs Since 2010

- 2010 Permanent Lighting for Track
- 2013 Paddock Plaza and The Mansion
- 2014 Big Board and Grandstand Pavilion
- 2015 Winners Circle Suites and The Courtyard
- 2016 Stakes Room and Turf Club
- 2017 Loft at Aristides Lounge and 2<sup>nd</sup> Floor Clubhouse
- 2018 Starting Gate Suites and Colonnade, Parking, and Transportation Project





## West Parking Lot Prior to Improvements



\*GOOGLE EARTH



## West Parking Lot Improvements





## West Parking Lot



## West Parking Lot



#### Plaza Area



## West Parking Lot











## A History of Flooding



## **Infiltration Basin Construction – Photo Overlay**



#### Aerial Vicinity & Closure Area: S 4<sup>th</sup> Street & Oakdale Terrace



CHURCHILL DOWNS

#### Site Plan



CHURCHILL DOWNS

north



#### Architectural Renderings



#### Neighborhood Meeting – 8/7/19 at 6:00 pm









#### **Closure Plat**





#### **Closure Plat**

| (A)<br>MICHAEL BELL<br>STEPHANIE BELL<br>D.B. 9312, PG. 381<br>3814 SOUTHERN PKWY                                               | ADJACENT PROPERTY<br>OWNERS                                                                                                                                                                                                    | 051E00600000<br>CHURCHILL DOWNS INCORPORATED<br>D.B. 7206, PG. 448<br>37