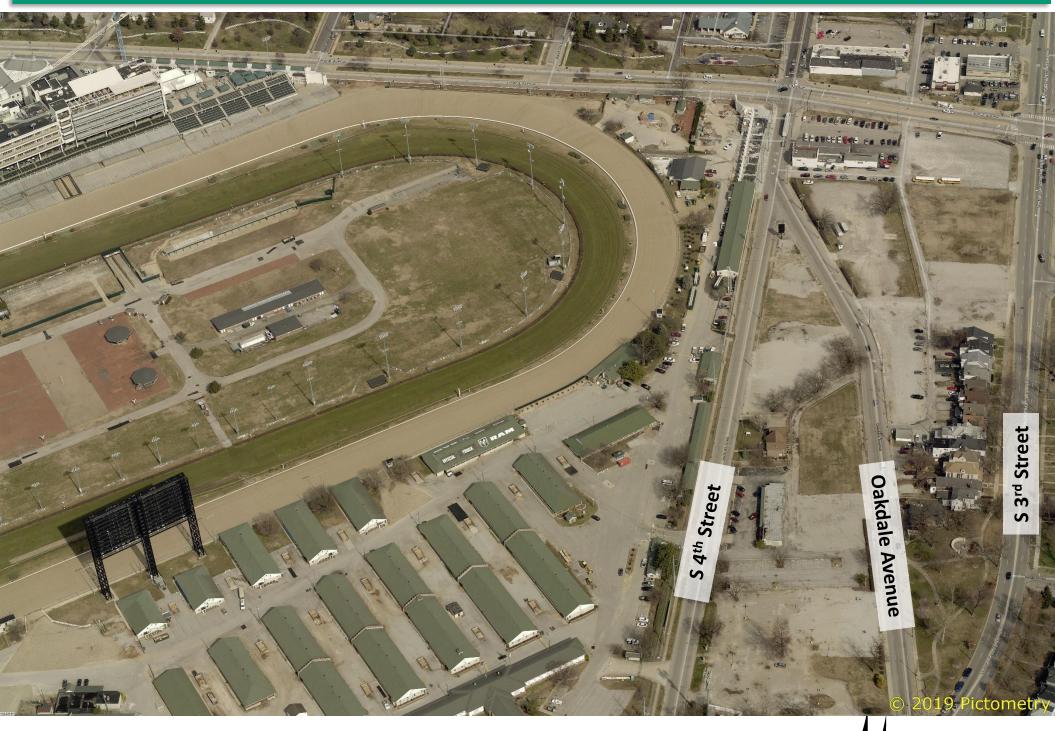

#### Aerial Vicinity & Closure Area: S 4<sup>th</sup> Street & Oakdale Terrace

CHURCHILL DOWNS