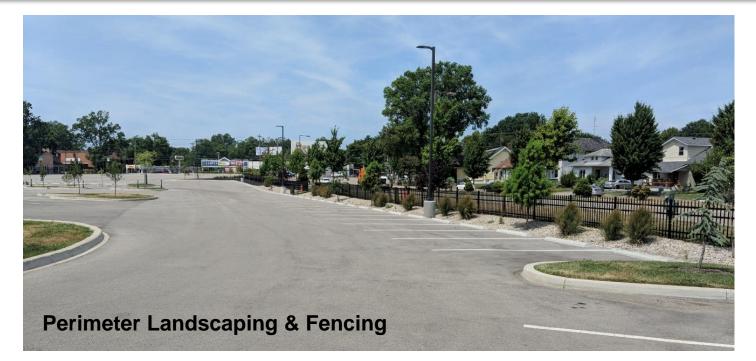

# Churchill Downs 4<sup>th</sup> Street / Oakdale Terrace Closure & Barn Facilities



## LD&T August 22, 2019



### Major Capital Improvements at Churchill Downs Since 2010

- 2010 Permanent Lighting for Track
- 2013 Paddock Plaza and The Mansion
- 2014 Big Board and Grandstand Pavilion
- 2015 Winners Circle Suites and The Courtyard
- 2016 Stakes Room and Turf Club
- 2017 Loft at Aristides Lounge and 2<sup>nd</sup> Floor Clubhouse
- 2018 Starting Gate Suites and Colonnade, Parking, and Transportation Project





## West Parking Lot Prior to Improvements



\*GOOGLE EARTH



## West Parking Lot Improvements





## West Parking Lot



## West Parking Lot



#### Plaza Area



## West Parking Lot











## A History of Flooding



## **Infiltration Basin Construction – Photo Overlay**



#### Aerial Vicinity & Closure Area: S 4<sup>th</sup> Street & Oakdale Terrace



CHURCHILL DOWNS

#### Site Plan



CHURCHILL DOWNS

north



#### Architectural Renderings



#### Neighborhood Meeting – 8/7/19 at 6:00 pm









#### **Closure Plat**





#### **Closure Plat**

| (A)<br>MICHAEL BELL<br>STEPHANIE BELL<br>D.B. 9312, PG. 381<br>3814 SOUTHERN PKWY                                               | ADJACENT PROPERTY<br>OWNERS                                                                                                                                                                                                    | 051E00600000<br>CHURCHIL