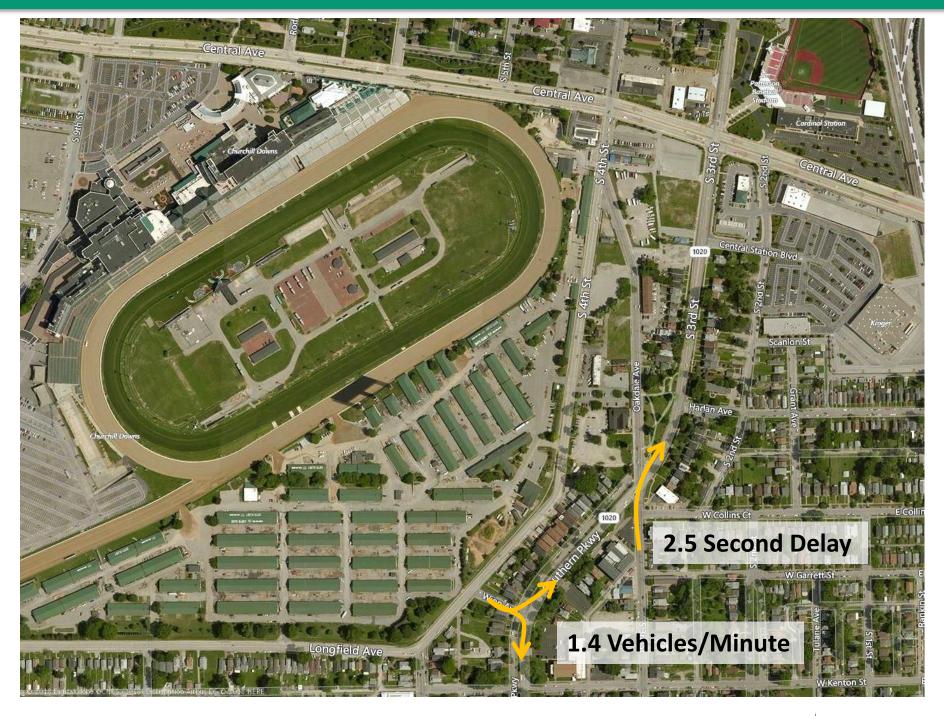

| Southbound | , Left |     | Sc |
|------------|--------|-----|----|
|            | AM     | PM  | A  |
| Increase   | 38     | 160 | PN |

| Southbound, Left |                    |  |  |  |
|------------------|--------------------|--|--|--|
| AM               | AM 0.6 car/minute  |  |  |  |
| PM               | PM 2.6 cars/minute |  |  |  |

| Northbound, Left/Right |    |    | Northbound, Left/Right |                 |  |
|------------------------|----|----|------------------------|-----------------|--|
|                        | AM | PM | AM                     | 1.0 car/minute  |  |
| Increase               | 62 | 82 | PM                     | 1.4 cars/minute |  |
|                        |    |    |                        | Churchill Downs |  |