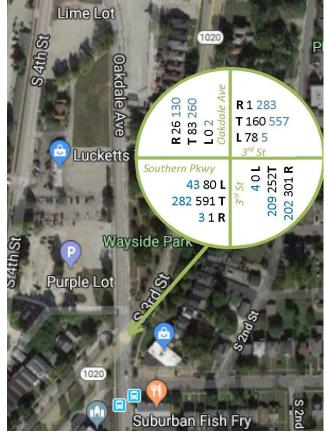

#### Traffic Study Summary – 3<sup>rd</sup> /Oakdale Intersection

| Southbound, Right |    | Southbound, Right |             | Southbound, Right |    |     |    |                 |
|-------------------|----|-------------------|-------------|-------------------|----|-----|----|-----------------|
|                   | AM | PM                | LOS (AM/PM) |                   | AM | PM  | AM | 0.6 car/minute  |
| Existing          | 26 | 130               | C/C         | Increase          | 38 | 160 | PM | 2.7 cars/minute |
| Proposed          | 64 | 290               | C/C         |                   |    |     |    |                 |

| Eastbound, Left |     |     |             |  |  |
|-----------------|-----|-----|-------------|--|--|
|                 | AM  | PM  | LOS (AM/PM) |  |  |
| Existing        | 80  | 43  | C/C         |  |  |
| Proposed        | 142 | 125 | C/C         |  |  |