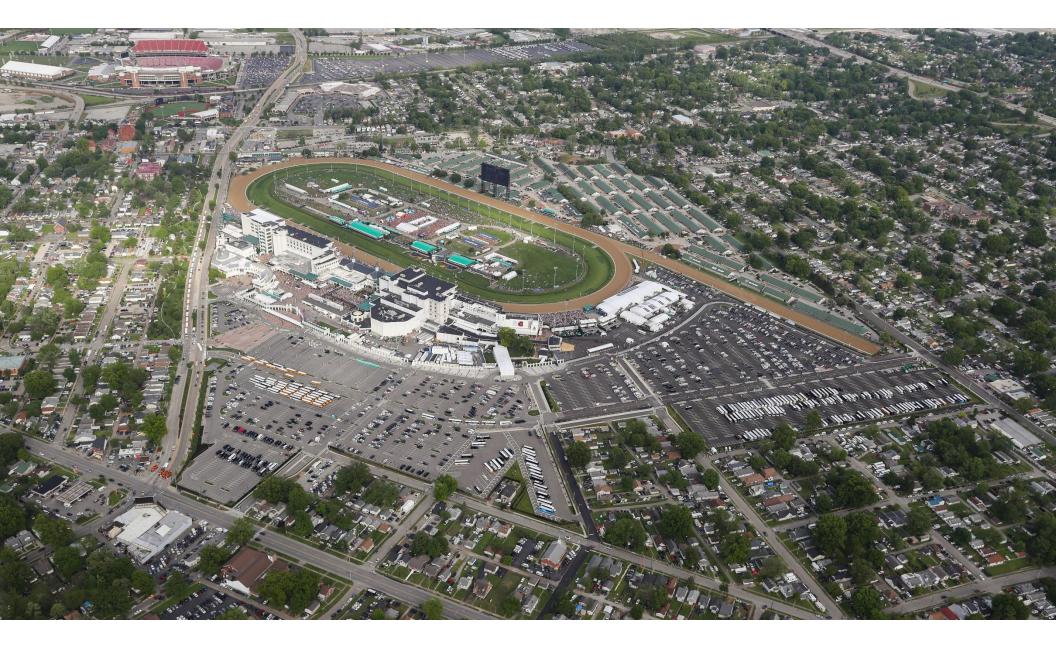

# Churchill Downs 4<sup>th</sup> Street / Oakdale Terrace Closure & Barn Facilities



## LD&T August 22, 2019



### Major Capital Improvements at Churchill Downs Since 2010

- 2010 Permanent Lighting for Track
- 2013 Paddock Plaza and The Mansion
- 2014 Big Board and Grandstand Pavilion
- 2015 Winners Circle Suites and The Courtyard
- 2016 Stakes Room and Turf Club
- 2017 Loft at Aristides Lounge and 2<sup>nd</sup> Floor Clubhouse
- 2018 Starting Gate Suites and Colonnade, Parking, and Transportation Project





## West Parking Lot Prior to Improvements



\*GOOGLE EARTH



## West Parking Lot Improvements





## West Parking Lot



## West Parking Lot



#### Plaza Area



## West Parking Lot











## A History of Flooding



## **Infiltration Basin Construction – Photo Overlay**



#### Aerial Vicinity & Closure Area: S 4<sup>th</sup> Street & Oakdale Terrace



CHURCHILL DOWNS

#### Site Plan



CHURCHILL DOWNS

north



#### Architectural Renderings



#### Neighborhood Meeting – 8/7/19 at 6:00 pm









#### **Closure Plat**





#### **Closure Plat**

| (A)<br>MICHAEL BELL<br>STEPHANIE BELL<br>D.B. 9312, PG. 381<br>3814 SOUTHERN PKWY                                               | ADJACENT PROPERTY<br>OWNERS