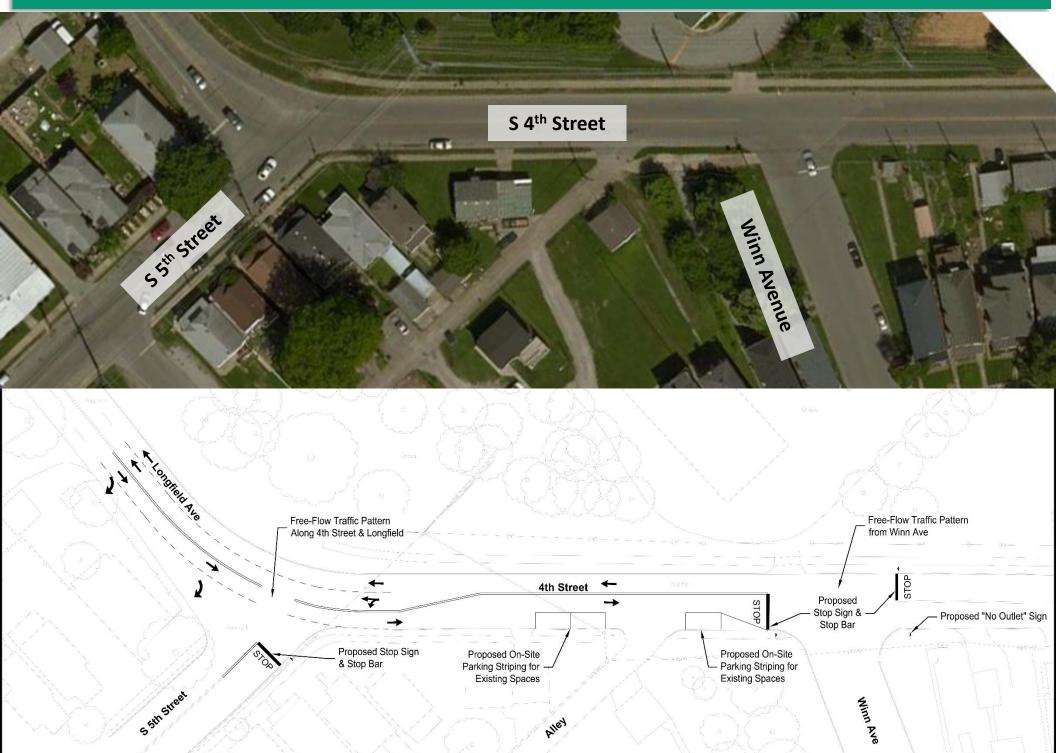

| M | PM  | AM                | 0.6 car/minute  |  |
| Increase 3        | 8 | 160 | PM                | 2.7 cars/minute |  |

| Eastbound, Left |    |     |             |  |
|-----------------|----|-----|-------------|--|
|                 | AM | PM  | LOS (AM/PM) |  |
| Existing        | 26 | 20  | B/B         |  |
| Proposed        | 88 | 102 | B/C         |  |

| Eastbound, Left |    |    | Eastbound, Left/Thru |                 |
|-----------------|----|----|----------------------|-----------------|
|                 | AM | PM | AM                   | 1.0 car/minute  |
| Increase        | 62 | 82 | PM                   | 1.4 cars/minute |
|                 |    |    |                      | Churchill Down  |

#### LOS Drop Impacts





#### **Striping & Signage Improvements**



#### Winn Avenue – Existing Conditions



#### **Existing Conditions / Possible Conflict Points**

- Non-signalized intersection w/ poor sightlines
- 2 crashes / Million Vehicles (KSP)
- Detour path through lighted intersection w/ 1.3 crashes/million cars



# Safety Improvements – Removal of Backside Traffic and Associated Early Morning Truck Noise from Deliveries on 4<sup>th</sup>



Churchill Downs





## Safety Improvements – Existing Route into Backside via Southern Pkwy./Oakdale



#### Alley Modifications – One Way East





#### Alley Modifications – One Way West





#### Alley Modifications – Combination of Convert to Pedestrian & Two Way





## **Proposed Underground Detention**



north



## **Underground Infiltration/Detention Sizing**



| South Lot & Interior Wall |