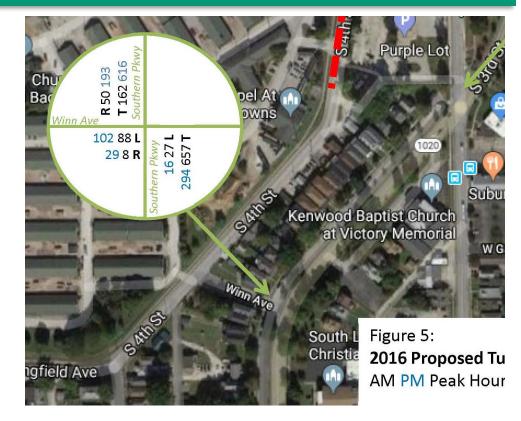

#### **Traffic Study Summary – Winn/Southern Parkway Intersection**

| Southbound, Right |    |     |             |  |  |
|-------------------|----|-----|-------------|--|--|
|                   | AM | PM  | LOS (AM/PM) |  |  |
| Existing          | 12 | 33  | A/A         |  |  |
| Proposed          | 50 | 193 | A/A         |  |  |

| Eastbound, Left |    |     |             |  |
|-----------------|----|-----|-------------|--|
|                 | AM | PM  | LOS (AM/PM) |  |
| Existing        | 26 | 20  | B/B         |  |
| Proposed        | 88 | 102 | B/C         |  |