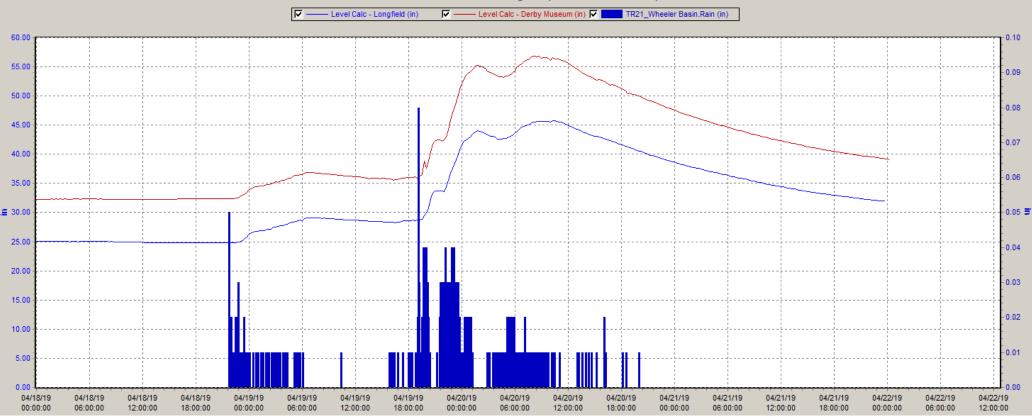

### **Post Construction – Performance**

Churchill Downs Monitoring Site (04/18/19 to 04/22/19)

- Level sensors installed in both systems in March 2019
- System Designed for 2.13" prior to bypass to Combined System
- April 2019 Rain Event:
  - Wheeler Basin Rain Gauge (1.5 miles SW) recorded 2.93"
  - Total infiltration of runoff witnessed (No bypass to combined)