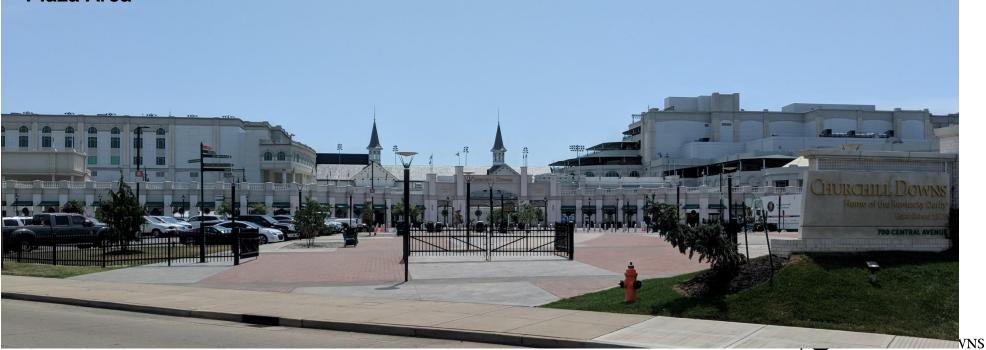

# Churchill Downs 4<sup>th</sup> Street / Oakdale Terrace Closure & Barn Facilities



## LD&T August 22, 2019



### Major Capital Improvements at Churchill Downs Since 2010

- 2010 Permanent Lighting for Track
- 2013 Paddock Plaza and The Mansion
- 2014 Big Board and Grandstand Pavilion
- 2015 Winners Circle Suites and The Courtyard
- 2016 Stakes Room and Turf Club
- 2017 Loft at Aristides Lounge and 2<sup>nd</sup> Floor Clubhouse
- 2018 Starting Gate Suites and Colonnade, Parking, and Transportation Project





## West Parking Lot Prior to Improvements



\*GOOGLE EARTH



## West Parking Lot Improvements





## West Parking Lot



## West Parking Lot



#### Plaza Area



## West Parking Lot











## A History of Flooding



## **Infiltration Basin Construction – Photo Overlay**



#### Aerial Vicinity & Closure Area: S 4<sup>th</sup> Street & Oakdale Terrace



CHURCHILL DOWNS

#### Site Plan



CHURCHILL DOWNS

north



#### Architectural Renderings



#### Neighborhood Meeting – 8/7/19 at 6:00 pm









#### **Closure Plat**





#### **Closure Plat**

| (A)<br>MICHAEL BELL<br>STEPHANIE BELL<br>D.B. 9312, PG. 381<br>3814 SOUTHERN PKWY                                               | ADJACENT PROPERTY<br>OWNERS                                                                                                                                                                                                    | 051E00600000<br>CHURCHILL DOWNS INCORPORATE