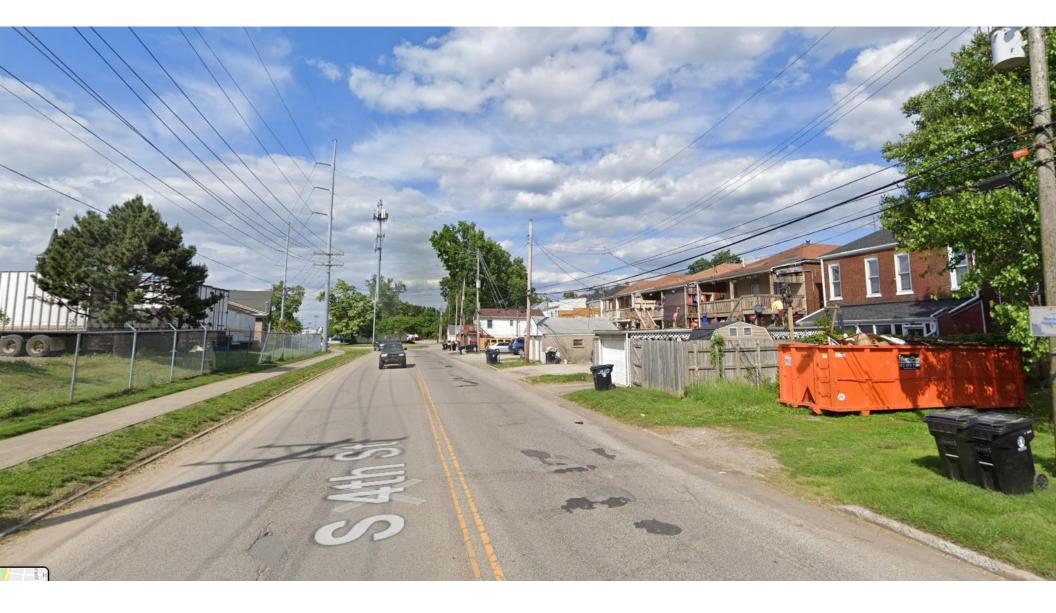

#### Winn Avenue – Existing Conditions

#### **Existing Conditions / Possible Conflict Points**

- Non-signalized intersection w/ poor sightlines
- 2 crashes / Million Vehicles (KSP)
- Detour path through lighted intersection w/ 1.3 crashes/million cars