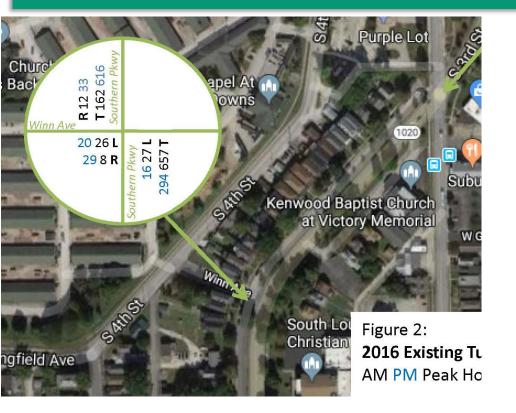

#### **Traffic Study Summary – Winn/Southern Parkway Intersection**

| Southbound, Right |    |     |             |  |  |
|-------------------|----|-----|-------------|--|--|
|                   | AM | PM  | LOS (AM/PM) |  |  |
| Existing          | 12 | 33  | A/A         |  |  |
| Proposed          | 50 | 193 | A/A         |  |  |

| Eastbound, Left |    |     |             |  |
|-----------------|----|-----|-------------|--|
|                 | AM | PM  | LOS (AM/PM) |  |
| Existing        | 26 | 20  | B/B         |  |
| Proposed        | 88 | 102 | B/C         |  |