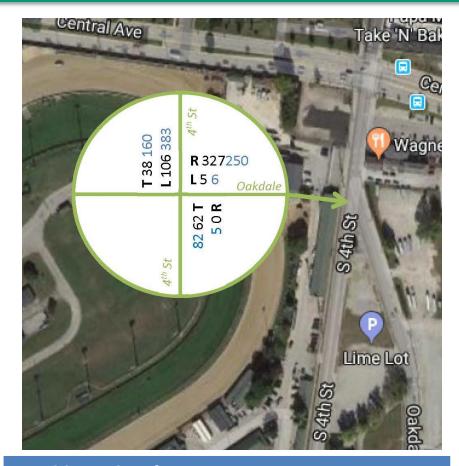

#### Traffic Study Summary – 4<sup>th</sup>/Oakdale Intersection

| Southbound, Left       |                    |     |                    |  |  |
|------------------------|--------------------|-----|--------------------|--|--|
|                        | AM                 | PM  | LOS (AM/PM)        |  |  |
| Existing               | 106                | 383 | A/A                |  |  |
| Proposed               | 144                | 543 | N/A                |  |  |
| Northbound, Left/Right |                    |     |                    |  |  |
| Northbound             | , Left/Right       |     |                    |  |  |
| Northbound             | , Left/Right<br>AM | PM  | LOS (AM/PM)        |  |  |
| Northbound<br>Existing |                    |     | LOS (AM/PM)<br>B/C |  |  |

| Southbound | , Left |     | Sc |
|------------|--------|-----|----|
|            | AM     | PM  | A  |
| Increase   | 38     | 160 | PN |

| Southbound, Left |                    |  |  |  |
|------------------|--------------------|--|--|--|
| AM               | AM 0.6 car/minute  |  |  |  |
| PM               | PM 2.6 cars/minute |  |  |  |