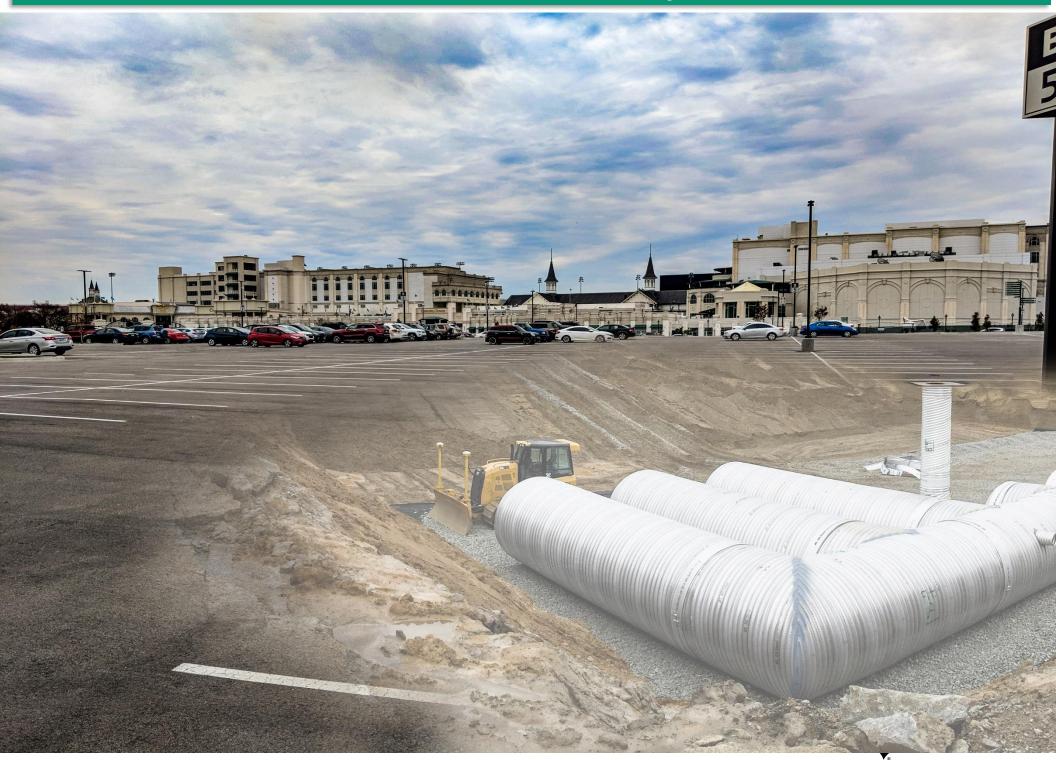

Churchill Downs 4<sup>th</sup> Street / Oakdale Terrace Closure & Barn Facilities



## LD&T August 22, 2019



### Major Capital Improvements at Churchill Downs Since 2010

- 2010 Permanent Lighting for Track
- 2013 Paddock Plaza and The Mansion
- 2014 Big Board and Grandstand Pavilion
- 2015 Winners Circle Suites and The Courtyard
- 2016 Stakes Room and Turf Club
- 2017 Loft at Aristides Lounge and 2<sup>nd</sup> Floor Clubhouse
- 2018 Starting Gate Suites and Colonnade, Parking, and Transportation Project





## West Parking Lot Prior to Improvements



\*GOOGLE EARTH



## West Parking Lot Improvements





## West Parking Lot



## West Parking Lot



#### Plaza Area



## West Parking Lot











## A History of Flooding



## **Infiltration Basin Construction – Photo Overlay**



#### Aerial Vicinity & Closure Area: S 4<sup>th</sup> Street & Oakdale Terrace



CHURCHILL DOWNS

#### Site Plan



CHURCHILL DOWNS

north



#### Architectural Renderings



#### Neighborhood Meeting – 8/7/19 at 6:00 pm









#### **Closure Plat**





#### **Closure Plat**

| (A)<br>MICHAEL BELL<br>STEPHANIE BELL<br>D.B. 9312, PG. 381<br>3814 SOUTHERN PKWY                                               | ADJACENT PROPERTY<br>OWNERS                                                                                                                                                                                                    | 051E00600000<br>CHURCHILL DOWNS INCORPORATED<br>D.B. 7206, PG. 448<br>3701 S. 4TH ST.