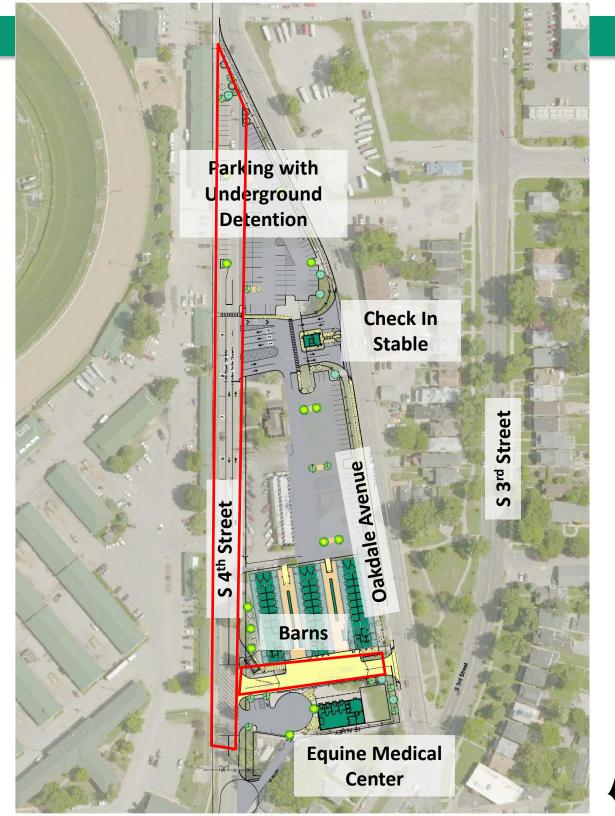

ajor Capital Improvements at Churchill Downs Since 2010

- 2010 Permanent Lighting for Track
- 2013 Paddock Plaza and The Mansion
- 2014 Big Board and Grandstand Pavilion
- 2015 Winners Circle Suites and The Courtyard
- 2016 Stakes Room and Turf Club
- 2017 Loft at Aristides Lounge and 2<sup>nd</sup> Floor Clubhouse
- 2018 Starting Gate Suites and Colonnade, Parking, and Transportation Project





## West Parking Lot Prior to Improvements



\*GOOGLE EARTH



## West Parking Lot Improvements





## West Parking Lot



## West Parking Lot



#### Plaza Area



## West Parking Lot











## A History of Flooding



## **Infiltration Basin Construction – Photo Overlay**



#### Aerial Vicinity & Closure Area: S 4<sup>th</sup> Street & Oakdale Terrace



CHURCHILL DOWNS

#### Site Plan



CHURCHILL DOWNS

north



#### Architectural Renderings



#### Neighborhood Meeting – 8/7/19 at 6:00 pm









#### **Closure Plat**





#### **Closure Plat**

| (A)<br>MICHAEL BELL<br>STEPHANIE BELL<br>D.B. 9312, PG. 381<br>3814 SOUTHERN PKWY                                               | ADJACENT PROPERTY<br>OWNERS                                                                                                                                                                                                    | 051E00600000<br>CHURCHILL DOWNS INCORPORATED<br>D.B. 7206, PG. 448<br>3701 S. 4TH ST.                                                                                            |