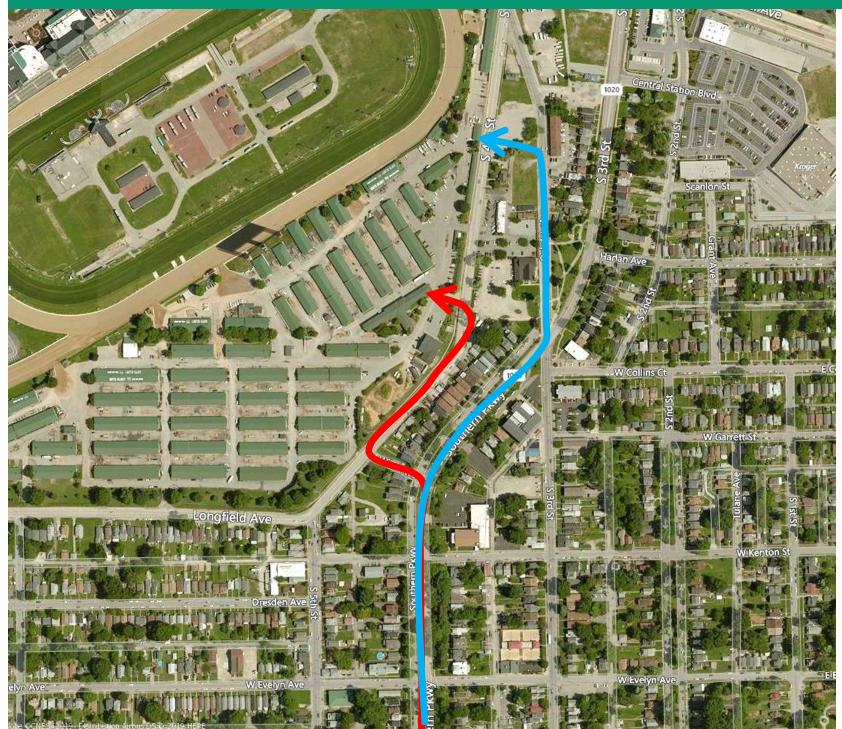

## Safety Improvements – Existing Route into Backside via Southern Pkwy./Oakdale