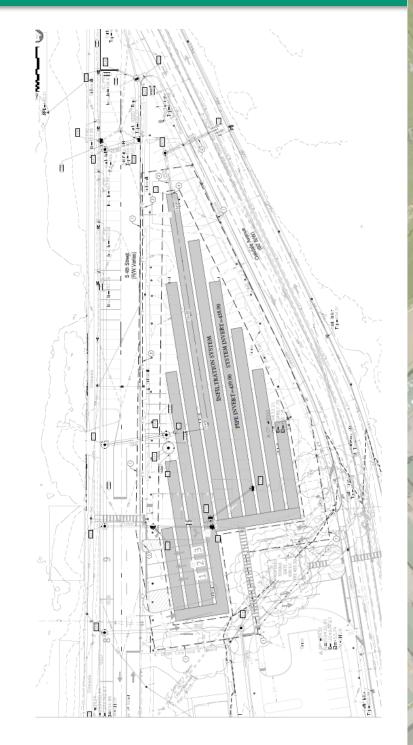

| Churchill Down  |

#### LOS Drop Impacts





#### **Striping & Signage Improvements**



#### Winn Avenue – Existing Conditions



#### **Existing Conditions / Possible Conflict Points**

- Non-signalized intersection w/ poor sightlines
- 2 crashes / Million Vehicles (KSP)
- Detour path through lighted intersection w/ 1.3 crashes/million cars



# Safety Improvements – Removal of Backside Traffic and Associated Early Morning Truck Noise from Deliveries on 4<sup>th</sup>



Churchill Downs





## Safety Improvements – Existing Route into Backside via Southern Pkwy./Oakdale



#### Alley Modifications – One Way East





#### Alley Modifications – One Way West





#### Alley Modifications – Combination of Convert to Pedestrian & Two Way





## **Proposed Underground Detention**



north



## **Underground Infiltration/Detention Sizing**



| South Lot & Interior Wall |           |                 |  |  |  |
|---------------------------|-----------|-----------------|--|--|--|
| Post 100-Year Flow        | 231.87    | cfs             |  |  |  |
| Pre 10-Year Flow          | 170.39    | cfs             |  |  |  |
| Storage Required          | 165,000   | ft <sup>3</sup> |  |  |  |
|                           |           |                 |  |  |  |
| RE <sub>WQv</sub>         | 0.60      | inches          |  |  |  |
| L                         | 91.6      | percent         |  |  |  |
| Rv                        | 0.87      |                 |  |  |  |
| А                         | 1,370,383 | ft <sup>2</sup> |  |  |  |
| IA <sub>R</sub>           | 0         | ft <s