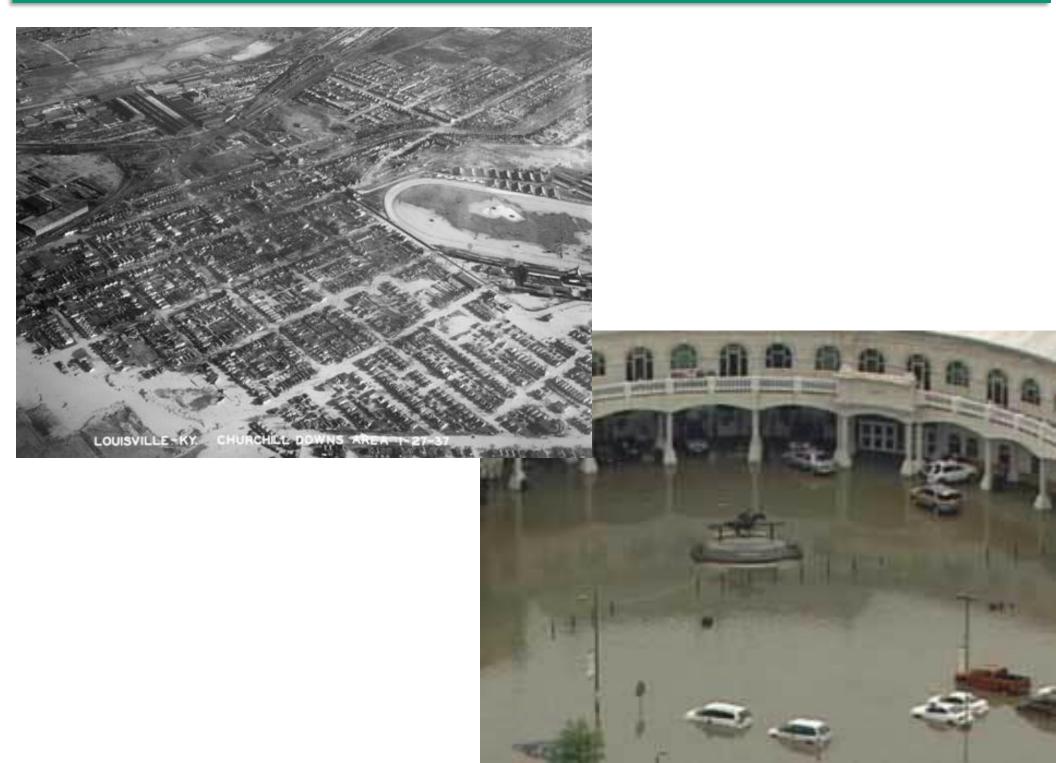

# Churchill Downs 4<sup>th</sup> Street / Oakdale Terrace Closure & Barn Facilities



## LD&T August 22, 2019



### Major Capital Improvements at Churchill Downs Since 2010

- 2010 Permanent Lighting for Track
- 2013 Paddock Plaza and The Mansion
- 2014 Big Board and Grandstand Pavilion
- 2015 Winners Circle Suites and The Courtyard
- 2016 Stakes Room and Turf Club
- 2017 Loft at Aristides Lounge and 2<sup>nd</sup> Floor Clubhouse
- 2018 Starting Gate Suites and Colonnade, Parking, and Transportation Project





## West Parking Lot Prior to Improvements



\*GOOGLE EARTH



## West Parking Lot Improvements





## West Parking Lot



## West Parking Lot



#### Plaza Area



## West Parking Lot











## A History of Flooding



## **Infiltration Basin Construction – Photo Overlay**



#### Aerial Vicinity & Closure Area: S 4<sup>th</sup> Street & Oakdale Terrace



CHURCHILL DOWNS

#### Site Plan



CHURCHILL DOWNS

north



#### Architectural Renderings



#### Neighborhood Meeting – 8/7/19 at 6:00 pm









#### **Closure Plat**





#### **Closure Plat**

| (A)<br>MICHAEL BELL<br>STEPHANIE BELL<br>D.B. 9312, PG. 381<br>3814 SOUTHERN PKWY                                               | ADJACENT PROPERTY<br>OWNERS                                                                                                                                                                                                    | 051E00600000<br>CHURCHILL DOWNS INCORPORATED<br>D.B. 7206, PG. 448<br>3701 S. 4TH ST.