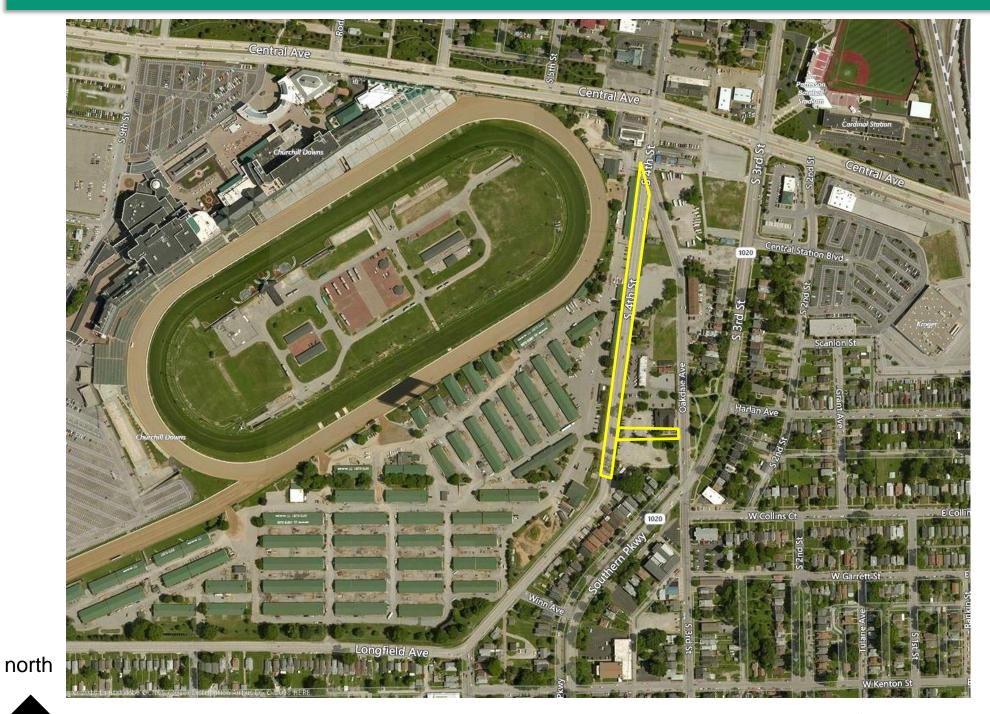

#### Aerial Vicinity & Closure Area: S 4<sup>th</sup> Street & Oakdale Terrace

CHURCHILL DOWNS