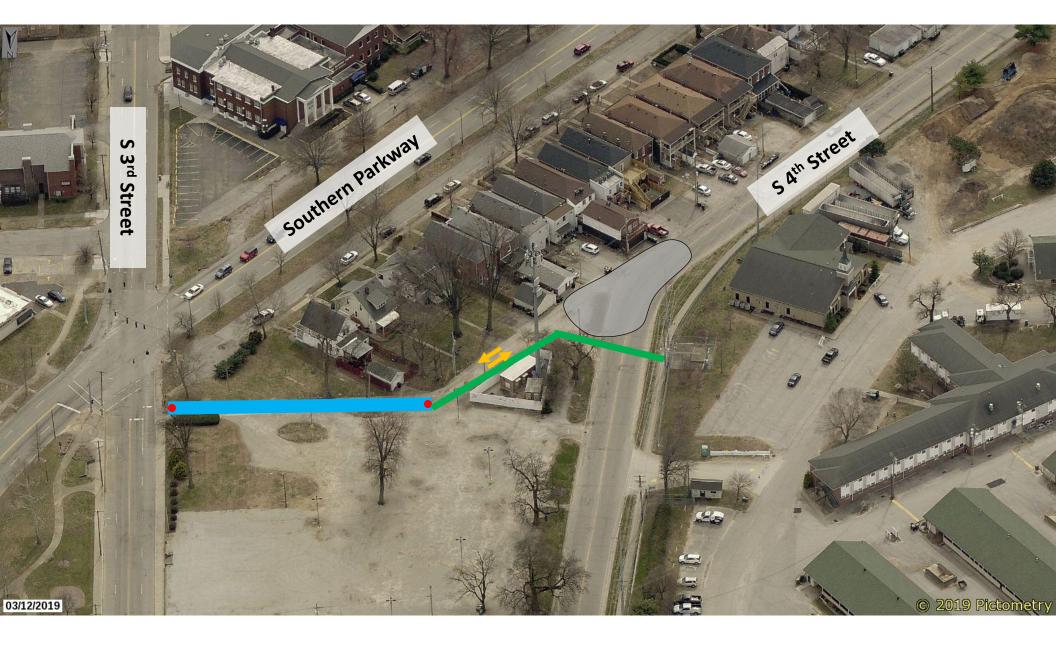

#### Aerial Vicinity & Closure Area: S 4<sup>th</sup> Street & Oakdale Terrace

CHURCHILL DOWNS