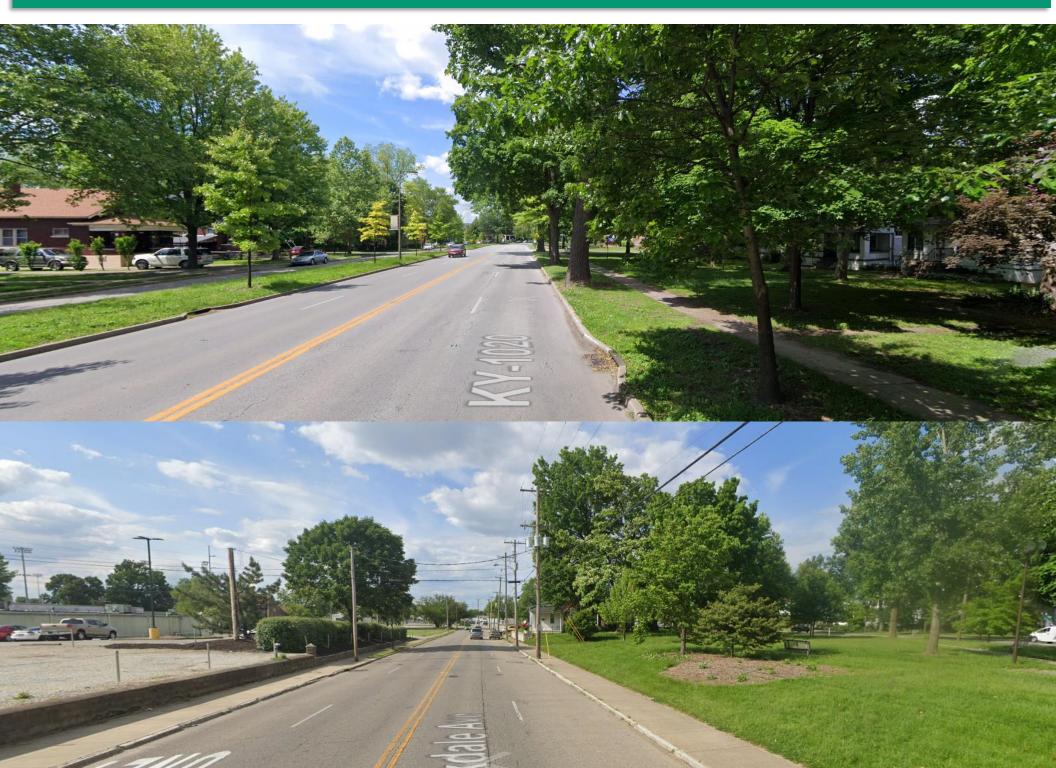

## Safety Improvements – Existing Route into Backside via Southern Pkwy./Oakdale