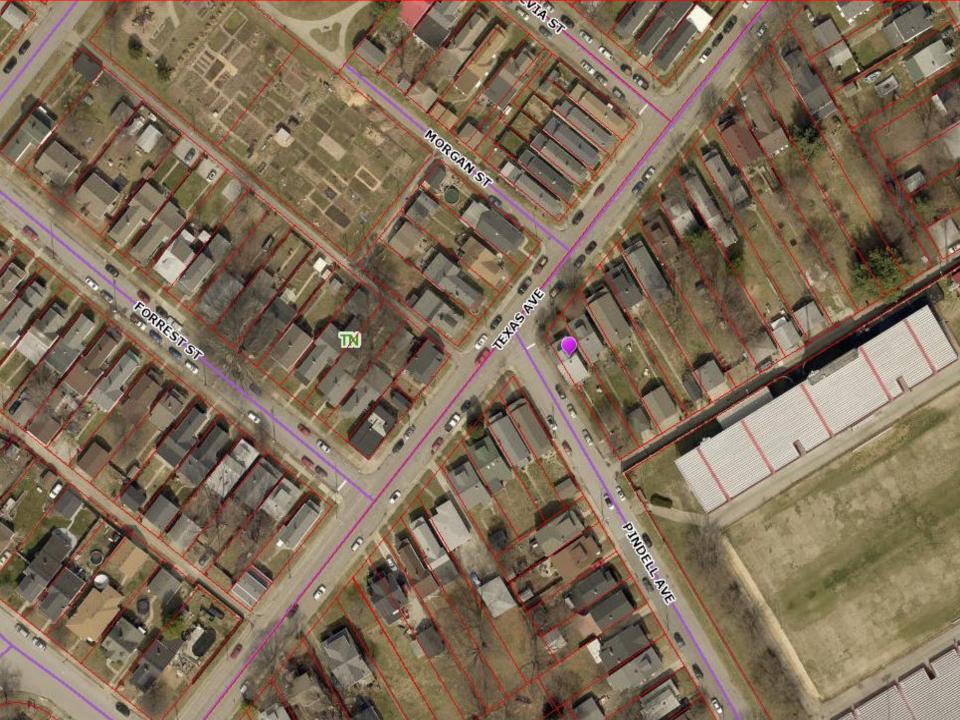

### Case Summary / Background

Zoned R-5 Traditional Neighborhood Form District Schnitzelburg neighborhood 0.087 acres 1,408 square feet 2 Bedrooms--- 6 guests allowed Parking: Street: 120 feet along Pindell Avenue, 6 vehicles Adjacent to single family dwellings and backs up to DuPont Manual Stadium Neighborhood Meeting on May 23, 2019, four people attended. Initially DENIED on August 19, 2019. Two people spoke in opposition, Councilman Hollander spoke as a neutral party Reconsideration Request September 9, 2019 was approved. One short term rental within 600 feet. **Open Enforcement case---No Conditional Use Permit** 