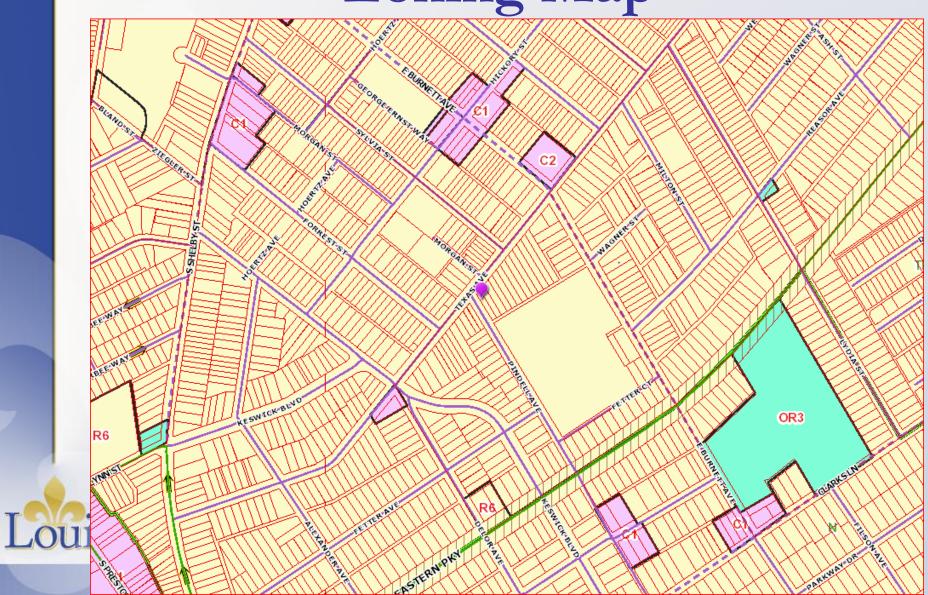

# **Zoning Map**

### Case Summary / Background

Zoned R-5 Traditional Neighborhood Form District Schnitzelburg neighborhood 0.087 acres 1,408 square feet 2 Bedrooms--- 6 guests allowed Parking: Street: 120 feet along Pindell Avenue, 6 vehicles Adjacent to single family dwellings and backs up to DuPont Manual Stadium Neighborhood Meeting on May 23, 2019, four people attended. Initially DENIED on August 19, 2019. Two people spoke in opposition, Councilman Hollander spoke as a neutral party Reconsideration Request September 9, 2019 was approved. One short term rental within 600 feet. **Open Enforcement case---No Conditional Use Permit** 