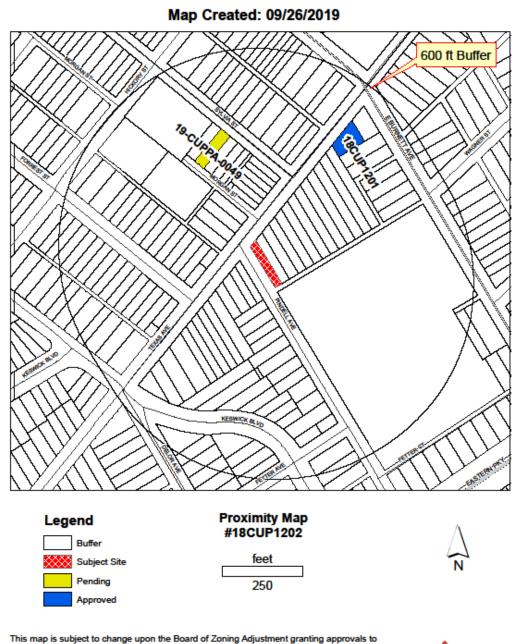

🔀 LOJIC

This map is subject to change upon the Board of Zoning Adjustment gran other Short Term Rental Conditional Use Permits.

Louisvi

### Case Summary / Background

Zoned R-5 Traditional Neighborhood Form District Schnitzelburg neighborhood 0.087 acres 1,408 square feet 2 Bedrooms--- 6 guests allowed Parking: Street: 120 feet along Pindell Avenue, 6 vehicles Adjacent to single family dwellings and backs up to DuPont Manual Stadium Neighborhood Meeting on May 23, 2019, four people attended. Initially DENIED on August 19, 2019. Two people spoke in opposition, Councilman Hollander spoke as a neutral party Reconsideration Request September 9, 2019 was approved. One short term rental within 600 feet. **Open Enforcement case---No Conditional Use Permit** 